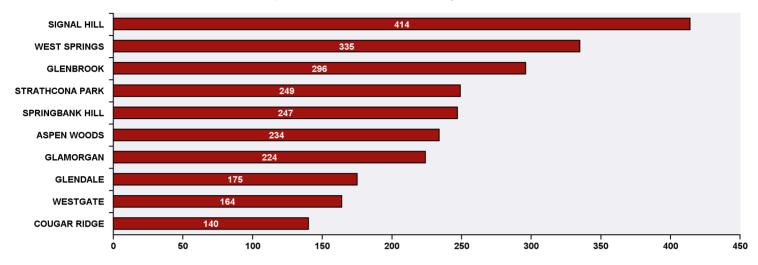

## Top 10 Communities in Ward 6 by SR Volume

| Top 20 SR Types by Volume                              | SR Count | % of Total Ward |
|--------------------------------------------------------|----------|-----------------|
| Roads - Roadway Maintenance                            | 176      | 6.1%            |
| Parks - Tree Concern - WAM                             | 141      | 4.9%            |
| Finance - ONLINE TIPP Agreement Request                | 134      | 4.6%            |
| Roads - Street Cleaning                                | 122      | 4.2%            |
| Finance - Property Tax Account Inquiry                 | 96       | 3.3%            |
| WRS - Cart Management                                  | 96       | 3.3%            |
| Bylaw - Temporary Signs Infraction on City Property    | 94       | 3.2%            |
| WRS - Compost - Green Cart                             | 87       | 3.0%            |
| WRS - Waste - Residential                              | 83       | 2.9%            |
| CBS Inspection - Electrical                            | 70       | 2.4%            |
| 311 Contact Us                                         | 66       | 2.3%            |
| Finance - TIPP Agreement Request                       | 59       | 2.0%            |
| WRS - Recycling - Blue Cart                            | 59       | 2.0%            |
| Bylaw - Material on Public Property                    | 52       | 1.8%            |
| CBS Inspection - Plumbing                              | 50       | 1.7%            |
| Parks - Wildlife Sightings                             | 48       | 1.7%            |
| WATS - Water Consumption Appointment                   | 47       | 1.6%            |
| CBS Inspection - SCP - New Home                        | 46       | 1.6%            |
| CBS Inspection - Residential Improvement Project - RIP | 42       | 1.4%            |
| Roads - Debris on Street/Sidewalk/Boulevard            | 35       | 1.2%            |
| Roads - Sidewalk - Curb and Gutter Repair              | 35       | 1.2%            |
| Total Top 20 SR Types                                  | 1,638    | 56.4%           |
| Total Other SRs                                        | 1,265    | 43.6%           |
| Total SRs for Ward                                     | 2,903    | 100.0%          |