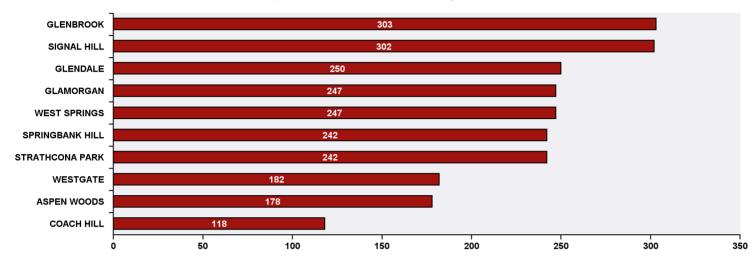

## Top 10 Communities in Ward 6 by SR Volume

| Top 20 SR Types by Volume                              | SR Count | % of Total Ward |
|--------------------------------------------------------|----------|-----------------|
| WRS - Waste - Residential                              | 180      | 6.8%            |
| Roads - Backlane Maintenance                           | 144      | 5.4%            |
| Bylaw - Tree - Shrub Infraction                        | 95       | 3.6%            |
| WRS - Compost - Green Cart                             | 91       | 3.4%            |
| WRS - Cart Management                                  | 86       | 3.2%            |
| Roads - Snow and Ice Control                           | 79       | 3.0%            |
| Finance - Property Tax Account Inquiry                 | 78       | 2.9%            |
| CBS Inspection - Residential Improvement Project - RIP | 66       | 2.5%            |
| Roads - Streetlight Maintenance                        | 66       | 2.5%            |
| Finance - ONLINE TIPP Agreement Request                | 64       | 2.4%            |
| WRS - Recycling - Blue Cart                            | 63       | 2.4%            |
| CBS Inspection - Electrical                            | 57       | 2.1%            |
| City Clerk's - Olympic VOTE 2018                       | 57       | 2.1%            |
| Bylaw - Snow and Ice on Sidewalk                       | 49       | 1.8%            |
| Roads - Dead Animal Pick-Up                            | 49       | 1.8%            |
| CBS Inspection - Furnace Replacement                   | 48       | 1.8%            |
| CBS Inspection - Gas                                   | 40       | 1.5%            |
| Finance - TIPP Agreement Request                       | 39       | 1.5%            |
| Parks - Tree Concern - WAM                             | 38       | 1.4%            |
| Bylaw - Material on Public Property                    | 37       | 1.4%            |
| Bylaw - Temporary Signs Infraction on City Property    | 37       | 1.4%            |
| WATS - Water Consumption Appointment                   | 37       | 1.4%            |
| Total Top 20 SR Types                                  | 1,500    | 56.4%           |
| Total Other SRs                                        | 1,160    | 43.6%           |
| Total SRs for Ward                                     | 2,660    | 100.0%          |