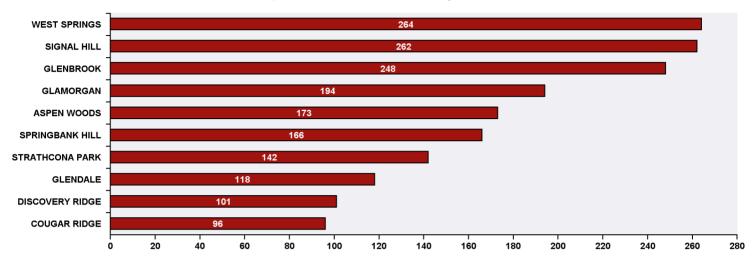

## Top 10 Communities in Ward 6 by SR Volume

| Top 20 SR Types by Volume                              | SR Count | % of Total Ward |
|--------------------------------------------------------|----------|-----------------|
| Finance - Property Tax Account Inquiry                 | 92       | 4.6%            |
| WRS - Cart Management                                  | 72       | 3.6%            |
| Finance - ONLINE TIPP Agreement Request                | 68       | 3.4%            |
| WRS - Waste - Residential                              | 65       | 3.3%            |
| Parks - Tree Concern - WAM                             | 58       | 2.9%            |
| CBS Inspection - Electrical                            | 57       | 2.9%            |
| CBS Inspection - Residential Improvement Project - RIP | 55       | 2.8%            |
| WRS - Compost - Green Cart                             | 54       | 2.7%            |
| WRS - Recycling - Blue Cart                            | 51       | 2.6%            |
| Bylaw - Temporary Signs Infraction on City Property    | 38       | 1.9%            |
| Finance - TIPP Agreement Request                       | 36       | 1.8%            |
| Roads - Debris on Street/Sidewalk/Boulevard            | 33       | 1.7%            |
| 311 Contact Us                                         | 31       | 1.6%            |
| CBS Inspection - Furnace Replacement                   | 31       | 1.6%            |
| Roads - Traffic Signal Timing Inquiry                  | 30       | 1.5%            |
| AS - Animal at Large                                   | 29       | 1.5%            |
| CBS Inspection - Gas                                   | 29       | 1.5%            |
| Roads - Dead Animal Pick-Up                            | 29       | 1.5%            |
| Bylaw - Material on Public Property                    | 27       | 1.4%            |
| CBS - RIM - Property Research                          | 27       | 1.4%            |
| Roads - Roadway Maintenance                            | 27       | 1.4%            |
| Total Top 20 SR Types                                  | 939      | 47.2%           |
| Total Other SRs                                        | 1,052    | 52.8%           |
| Total SRs for Ward                                     | 1,991    | 100.0%          |