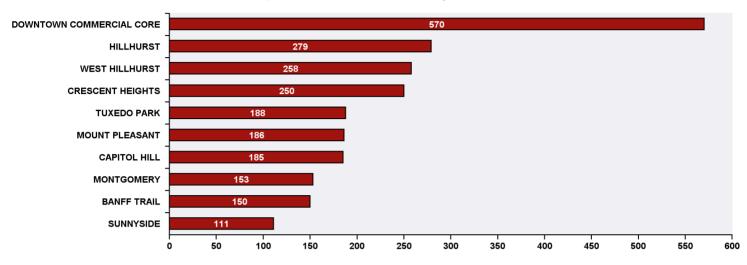

## Top 10 Communities in Ward 7 by SR Volume

| Top 20 SR Types by Volume                   | SR Count | % of Total Ward |
|---------------------------------------------|----------|-----------------|
| Bylaw - Snow and Ice on Sidewalk            | 278      | 9.0%            |
| CBS Inspection - Commercial or Multi-Family | 133      | 4.3%            |
| CT - Employee Conduct                       | 107      | 3.5%            |
| CT - Bus Route or Bus Schedule              | 100      | 3.2%            |
| CBS Inspection - SCP - New Home             | 73       | 2.4%            |
| Finance - ONLINE TIPP Agreement Request     | 70       | 2.3%            |
| Corporate - Graffiti Concerns               | 69       | 2.2%            |
| Finance - Property Tax Account Inquiry      | 69       | 2.2%            |
| CBS Inspection - Electrical                 | 68       | 2.2%            |
| WATS - Sewage Back-up                       | 68       | 2.2%            |
| Parks - Snow and Ice Concerns - WAM         | 65       | 2.1%            |
| WRS - Cart Management                       | 64       | 2.1%            |
| Roads - Traffic or Pedestrian Light Repair  | 62       | 2.0%            |
| Roads - Streetlight Maintenance             | 60       | 1.9%            |
| Roads - Signs - Parking                     | 56       | 1.8%            |
| Roads - Snow and Ice Control                | 55       | 1.8%            |
| WRS - Waste - Residential                   | 50       | 1.6%            |
| CT - Fair Entry Inquiry                     | 45       | 1.5%            |
| Roads - Debris on Street/Sidewalk/Boulevard | 45       | 1.5%            |
| Bylaw - Material on Public Property         | 41       | 1.3%            |
| Total Top 20 SR Types                       | 1,578    | 51.0%           |
| Total Other SRs                             | 1,517    | 49.0%           |
| Total SRs for Ward                          | 3,095    | 100.0%          |