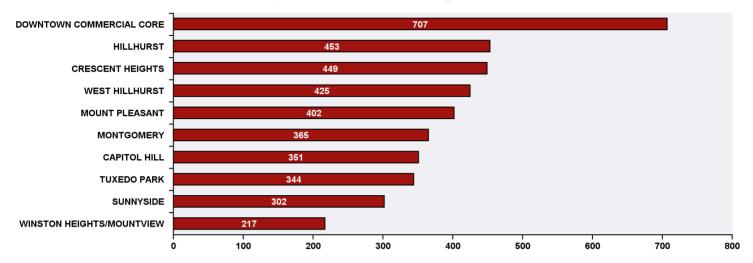

## 311 Top Public Service Requests (SRs) by Ward, **Community and Type**

for SRs created in July 2018

Top 10 Communities in Ward 7 by SR Volume

| Top 20 SR Types by Volume                              | SR Count | % of Total Ward |
|--------------------------------------------------------|----------|-----------------|
| Parks - Tree Concern - WAM                             | 303      | 5.5%            |
| Roads - Roadway Maintenance                            | 227      | 4.1%            |
| Bylaw - Long Grass - Weeds Infraction                  | 186      | 3.4%            |
| CBS Inspection - Commercial or Multi-Family            | 178      | 3.2%            |
| Corporate - Graffiti Concerns                          | 155      | 2.8%            |
| CBS Inspection - Electrical                            | 144      | 2.6%            |
| Finance - Property Tax Account Inquiry                 | 137      | 2.5%            |
| CBS Inspection - SCP - New Home                        | 131      | 2.4%            |
| WRS - Cart Management                                  | 115      | 2.1%            |
| CT - Employee Conduct                                  | 114      | 2.1%            |
| 311 Contact Us                                         | 106      | 1.9%            |
| Parks - Pathway Concern - WAM                          | 90       | 1.6%            |
| WRS - Waste - Residential                              | 86       | 1.6%            |
| Bylaw - Material on Public Property                    | 84       | 1.5%            |
| Finance - ONLINE TIPP Agreement Request                | 81       | 1.5%            |
| Roads - Backlane Maintenance                           | 80       | 1.4%            |
| Roads - Traffic or Pedestrian Light Repair             | 77       | 1.4%            |
| Bylaw - Tree - Shrub Infraction                        | 75       | 1.4%            |
| CBS Inspection - Residential Improvement Project - RIP | 71       | 1.3%            |
| Roads - Debris on Street/Sidewalk/Boulevard            | 69       | 1.2%            |
| Total Top 20 SR Types                                  | 2,509    | 45.4%           |
| Total Other SRs                                        | 3,013    | 54.6%           |
| Total SRs for Ward                                     | 5,522    | 100.0%          |