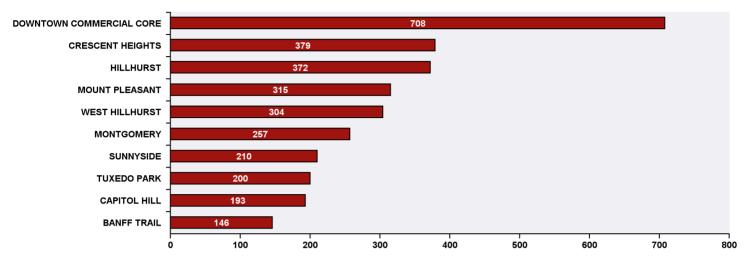

## Top 10 Communities in Ward 7 by SR Volume

| Top 20 SR Types by Volume                   | SR Count | % of Total Ward |
|---------------------------------------------|----------|-----------------|
| Bylaw - Snow and Ice on Sidewalk            | 252      | 5.9%            |
| Corporate - Graffiti Concerns               | 206      | 4.8%            |
| CBS Inspection - Commercial or Multi-Family | 169      | 3.9%            |
| CBS Inspection - SCP - New Home             | 154      | 3.6%            |
| CT - Employee Conduct                       | 123      | 2.9%            |
| Roads - Snow and Ice Control                | 120      | 2.8%            |
| CBS Inspection - Electrical                 | 113      | 2.6%            |
| Finance - Property Tax Account Inquiry      | 108      | 2.5%            |
| Roads - Traffic or Pedestrian Light Repair  | 103      | 2.4%            |
| WRS - Cart Management                       | 96       | 2.2%            |
| WRS - Recycling - Blue Cart                 | 90       | 2.1%            |
| WRS - Waste - Residential                   | 86       | 2.0%            |
| WATS - Sewage Back-up                       | 77       | 1.8%            |
| WRS - Compost - Green Cart                  | 67       | 1.6%            |
| WRS - Commercial Collection Services        | 66       | 1.5%            |
| Finance - ONLINE TIPP Agreement Request     | 62       | 1.4%            |
| CBS Inspection - Plumbing                   | 56       | 1.3%            |
| Finance - TIPP Agreement Request            | 56       | 1.3%            |
| Roads - Signs - Missing - Damaged           | 56       | 1.3%            |
| Bylaw - Material on Public Property         | 53       | 1.2%            |
| Roads - Streetlight Maintenance             | 53       | 1.2%            |
| Total Top 20 SR Types                       | 2,166    | 50.5%           |
| Total Other SRs                             | 2,127    | 49.5%           |
| Total SRs for Ward                          | 4,293    | 100.0%          |