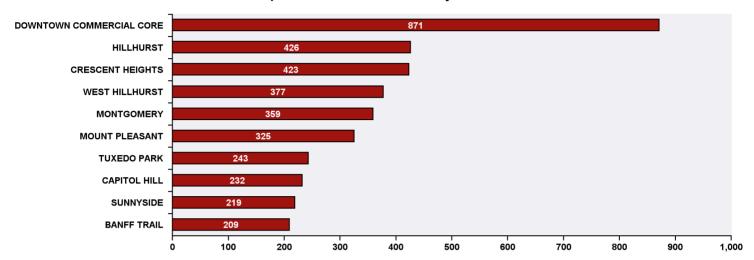

## 311 Top Public Service Requests (SRs) by Ward, **Community and Type**

for SRs created in November 2018

| Top 20 SR Types by Volume                   | SR Count | % of Total Ward |
|---------------------------------------------|----------|-----------------|
| City Clerk's - Olympic VOTE 2018            | 478      | 9.6%            |
| Bylaw - Snow and Ice on Sidewalk            | 222      | 4.4%            |
| CBS Inspection - Commercial or Multi-Family | 198      | 4.0%            |
| Corporate - Graffiti Concerns               | 136      | 2.7%            |
| CBS Inspection - Electrical                 | 133      | 2.7%            |
| Roads - Streetlight Maintenance             | 133      | 2.7%            |
| CT - Bus Route or Bus Schedule              | 130      | 2.6%            |
| CBS Inspection - SCP - New Home             | 120      | 2.4%            |
| CT - Employee Conduct                       | 114      | 2.3%            |
| Finance - Property Tax Account Inquiry      | 110      | 2.2%            |
| WRS - Cart Management                       | 99       | 2.0%            |
| Finance - ONLINE TIPP Agreement Request     | 87       | 1.7%            |
| Roads - Snow and Ice Control                | 84       | 1.7%            |
| Parks - Snow and Ice Concerns - WAM         | 75       | 1.5%            |
| Roads - Traffic or Pedestrian Light Repair  | 75       | 1.5%            |
| WATS - Sewage Back-up                       | 71       | 1.4%            |
| 311 Contact Us                              | 64       | 1.3%            |
| Roads - Traffic Signal Timing Inquiry       | 62       | 1.2%            |
| Bylaw - Material on Public Property         | 61       | 1.2%            |
| Parks - Tree Concern - WAM                  | 61       | 1.2%            |
| WRS - Waste - Residential                   | 61       | 1.2%            |
| Total Top 20 SR Types                       | 2,574    | 51.5%           |
| Total Other SRs                             | 2,426    | 48.5%           |
| Total SRs for Ward                          | 5,000    | 100.0%          |