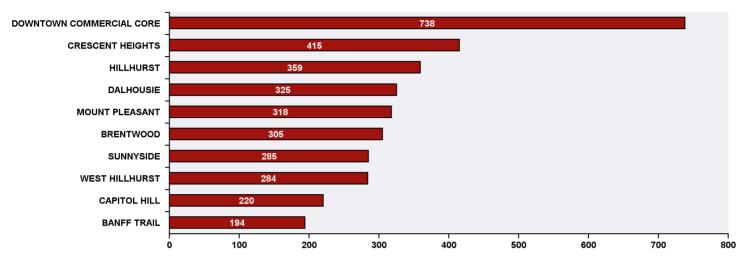

## Top 10 Communities in Ward 7 by SR Volume

| Top 20 SR Types by Volume                              | SR Count | % of Total Ward |
|--------------------------------------------------------|----------|-----------------|
| City Clerk's - General Election 2017                   | 267      | 5.4%            |
| Corporate - Graffiti Concerns                          | 193      | 3.9%            |
| CT - Employee Conduct                                  | 140      | 2.9%            |
| Roads - Traffic or Pedestrian Light Repair             | 140      | 2.9%            |
| Parks - Tree Concern - WAM                             | 132      | 2.7%            |
| CBS Inspection - Commercial or Multi-Family            | 130      | 2.7%            |
| WATS - Sewage Back-up                                  | 127      | 2.6%            |
| WRS - Cart Management                                  | 127      | 2.6%            |
| CBS Inspection - SCP - New Home                        | 115      | 2.3%            |
| CBS Inspection - Electrical                            | 110      | 2.2%            |
| WRS - Compost - Green Cart                             | 106      | 2.2%            |
| WRS - Recycling - Blue Cart                            | 105      | 2.1%            |
| CBS Inspection - Residential Improvement Project - RIP | 103      | 2.1%            |
| Roads - Streetlight Maintenance                        | 99       | 2.0%            |
| WRS - Waste - Residential                              | 96       | 2.0%            |
| Finance - Property Tax Account Inquiry                 | 81       | 1.7%            |
| Roads - Debris on Street/Sidewalk/Boulevard            | 81       | 1.7%            |
| WRS - Commercial Collection Services                   | 65       | 1.3%            |
| 311 Contact Us                                         | 62       | 1.3%            |
| Roads - Signs - Missing - Damaged                      | 58       | 1.2%            |
| Total Top 20 SR Types                                  | 2,337    | 47.7%           |
| Total Other SRs                                        | 2,563    | 52.3%           |
| Total SRs for Ward                                     | 4,900    | 100.0%          |