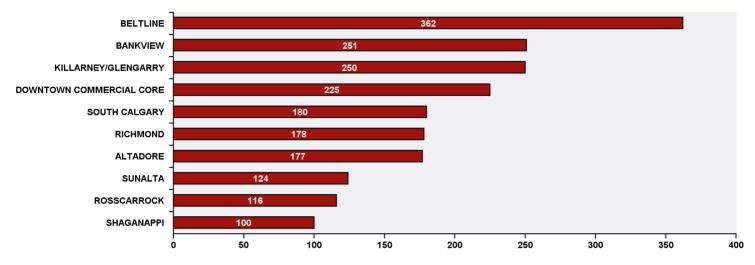

## Top 10 Communities in Ward 8 by SR Volume

| Top 20 SR Types by Volume                   | SR Count | % of Total Ward |
|---------------------------------------------|----------|-----------------|
| Bylaw - Snow and Ice on Sidewalk            | 366      | 13.1%           |
| Roads - Snow and Ice Control                | 169      | 6.1%            |
| Finance - Property Tax Account Inquiry      | 109      | 3.9%            |
| CBS Inspection - Commercial or Multi-Family | 86       | 3.1%            |
| CT - Employee Conduct                       | 81       | 2.9%            |
| WATS - Sewage Back-up                       | 61       | 2.2%            |
| WRS - Cart Management                       | 57       | 2.0%            |
| Roads - Streetlight Maintenance             | 51       | 1.8%            |
| WRS - Waste - Residential                   | 50       | 1.8%            |
| CBS Inspection - SCP - New Home             | 49       | 1.8%            |
| Finance - ONLINE TIPP Agreement Request     | 49       | 1.8%            |
| Bylaw - Material on Public Property         | 47       | 1.7%            |
| Corporate - Graffiti Concerns               | 47       | 1.7%            |
| Compliance - Business Licence Concern       | 46       | 1.7%            |
| CBS - RIM - Property Research               | 41       | 1.5%            |
| Roads - Signs - Missing - Damaged           | 38       | 1.4%            |
| CT - Bus Route or Bus Schedule              | 37       | 1.3%            |
| Finance - BIA and Business Tax Inquiry      | 37       | 1.3%            |
| Parks - Snow and Ice Concerns - WAM         | 36       | 1.3%            |
| CBS Inspection - Electrical                 | 29       | 1.0%            |
| Roads - Traffic or Pedestrian Light Repair  | 29       | 1.0%            |
| Total Top 20 SR Types                       | 1,515    | 54.4%           |
| Total Other SRs                             | 1,269    | 45.6%           |
| Total SRs for Ward                          | 2,784    | 100.0%          |