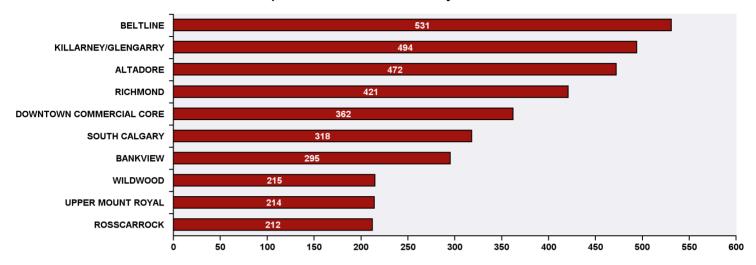

## 311 Top Public Service Requests (SRs) by Ward, **Community and Type**

for SRs created in May 2018

Top 10 Communities in Ward 8 by SR Volume

| Top 20 SR Types by Volume                   | SR Count | % of Total Ward |
|---------------------------------------------|----------|-----------------|
| Roads - Roadway Maintenance                 | 211      | 4.3%            |
| Parks - Tree Concern - WAM                  | 201      | 4.1%            |
| Roads - Street Cleaning                     | 181      | 3.7%            |
| Finance - ONLINE TIPP Agreement Request     | 176      | 3.6%            |
| Corporate - Graffiti Concerns               | 175      | 3.6%            |
| Finance - Property Tax Account Inquiry      | 158      | 3.2%            |
| WRS - Cart Management                       | 140      | 2.9%            |
| WRS - Recycling - Blue Cart                 | 112      | 2.3%            |
| CBS Inspection - Commercial or Multi-Family | 102      | 2.1%            |
| Roads - Backlane Maintenance                | 99       | 2.0%            |
| CBS Inspection - SCP - New Home             | 98       | 2.0%            |
| Bylaw - Material on Public Property         | 95       | 2.0%            |
| WRS - Waste - Residential                   | 88       | 1.8%            |
| WRS - Compost - Green Cart                  | 86       | 1.8%            |
| Roads - Debris on Street/Sidewalk/Boulevard | 84       | 1.7%            |
| WRS - Commercial Collection Services        | 81       | 1.7%            |
| Bylaw - Noise Concerns                      | 74       | 1.5%            |
| Roads - Sidewalk - Curb and Gutter Repair   | 72       | 1.5%            |
| 311 Contact Us                              | 65       | 1.3%            |
| CT - Employee Conduct                       | 64       | 1.3%            |
| Roads - Debris on Backlane                  | 64       | 1.3%            |
| Total Top 20 SR Types                       | 2,426    | 49.8%           |
| Total Other SRs                             | 2,443    | 50.2%           |
| Total SRs for Ward                          | 4,869    | 100.0%          |