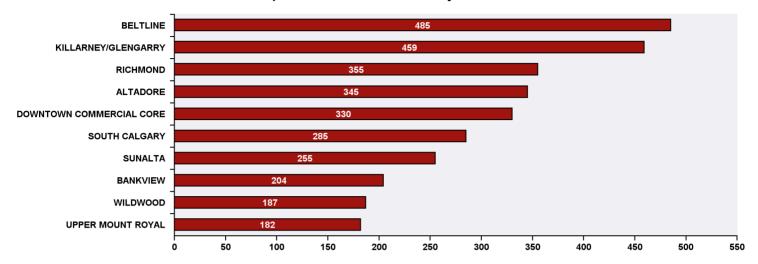

## 311 Top Public Service Requests (SRs) by Ward, **Community and Type**

for SRs created in October 2018

| Top 20 SR Types by Volume                   | SR Count | % of Total Ward |
|---------------------------------------------|----------|-----------------|
| Roads - Snow and Ice Control                | 195      | 4.5%            |
| Roads - Backlane Maintenance                | 187      | 4.3%            |
| Finance - Property Tax Account Inquiry      | 137      | 3.1%            |
| CBS Inspection - Commercial or Multi-Family | 132      | 3.0%            |
| WRS - Cart Management                       | 128      | 2.9%            |
| WRS - Recycling - Blue Cart                 | 117      | 2.7%            |
| WRS - Compost - Green Cart                  | 109      | 2.5%            |
| CBS Inspection - SCP - New Home             | 104      | 2.4%            |
| CT - Employee Conduct                       | 104      | 2.4%            |
| Bylaw - Snow and Ice on Sidewalk            | 95       | 2.2%            |
| Roads - Streetlight Maintenance             | 93       | 2.1%            |
| Roads - Signs - Missing - Damaged           | 92       | 2.1%            |
| Parks - Tree Concern - WAM                  | 87       | 2.0%            |
| Bylaw - Material on Public Property         | 83       | 1.9%            |
| WRS - Waste - Residential                   | 80       | 1.8%            |
| Corporate - Graffiti Concerns               | 75       | 1.7%            |
| Finance - ONLINE TIPP Agreement Request     | 71       | 1.6%            |
| Roads - Pothole Maintenance                 | 67       | 1.5%            |
| CBS Inspection - Electrical                 | 63       | 1.4%            |
| Roads - Sidewalk - Curb and Gutter Repair   | 59       | 1.4%            |
| WATS - Sewage Back-up                       | 59       | 1.4%            |
| Total Top 20 SR Types                       | 2,137    | 49.0%           |
| Total Other SRs                             | 2,227    | 51.0%           |
| Total SRs for Ward                          | 4,364    | 100.0%          |