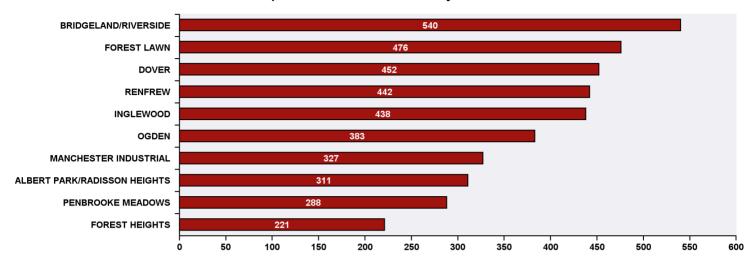

## 311 Top Public Service Requests (SRs) by Ward, **Community and Type**

for SRs created in June 2018

| Top 20 SR Types by Volume                   | SR Count | % of Total Ward |
|---------------------------------------------|----------|-----------------|
| Finance - Property Tax Account Inquiry      | 404      | 6.9%            |
| Roads - Roadway Maintenance                 | 295      | 5.0%            |
| Parks - Tree Concern - WAM                  | 197      | 3.4%            |
| Finance - ONLINE TIPP Agreement Request     | 192      | 3.3%            |
| Bylaw - Long Grass - Weeds Infraction       | 175      | 3.0%            |
| WRS - Cart Management                       | 165      | 2.8%            |
| Corporate - Graffiti Concerns               | 163      | 2.8%            |
| WRS - Waste - Residential                   | 139      | 2.4%            |
| Finance - TIPP Agreement Request            | 134      | 2.3%            |
| Roads - Street Cleaning                     | 124      | 2.1%            |
| CBS Inspection - Commercial or Multi-Family | 115      | 2.0%            |
| Bylaw - Material on Public Property         | 114      | 2.0%            |
| WRS - Commercial Collection Services        | 102      | 1.7%            |
| Roads - Traffic or Pedestrian Light Repair  | 98       | 1.7%            |
| Roads - Debris on Street/Sidewalk/Boulevard | 91       | 1.6%            |
| WRS - Compost - Green Cart                  | 89       | 1.5%            |
| Roads - Backlane Maintenance                | 86       | 1.5%            |
| WRS - Recycling - Blue Cart                 | 81       | 1.4%            |
| WATS - Sewage Back-up                       | 79       | 1.4%            |
| CN - Subsidized Programs - Fair Entry       | 77       | 1.3%            |
| Total Top 20 SR Types                       | 2,920    | 49.9%           |
| Total Other SRs                             | 2,926    | 50.1%           |
| Total SRs for Ward                          | 5,846    | 100.0%          |