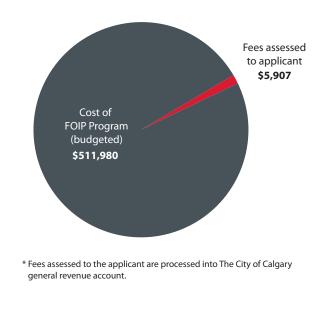

# Statistics for Q1-Q2 2020

Freedom of Information and Protection of Privacy Act (FOIP)

## Access to information requests received by City Clerk's Access and Privacy



## Number of access to information requests by department



#### Operational cost of City Clerk's Access and Privacy



#### Hours per access to information request by department



#### Access to information requests by applicant source type

|       | Academia | Business | Public | Media | Officials | Organization<br>Interest<br>group | Personal | TOTAL |
|-------|----------|----------|--------|-------|-----------|-----------------------------------|----------|-------|
| Q1    | 1        | 18       | 28     | 9     | 0         | 3                                 | 36       | 95    |
| Q2    | 0        | 17       | 18     | 2     | 0         | 0                                 | 16       | 53    |
| Total | 1        | 35       | 46     | 11    | 0         | 3                                 | 52       | 148   |



## Statistics for Q3-Q4 2020

Freedom of Information and Protection of Privacy Act (FOIP)