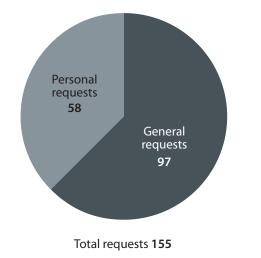

## Statistics for Q3-Q4 2020

Freedom of Information and Protection of Privacy Act (FOIP)

## Access to information requests received by City Clerk's Access and Privacy