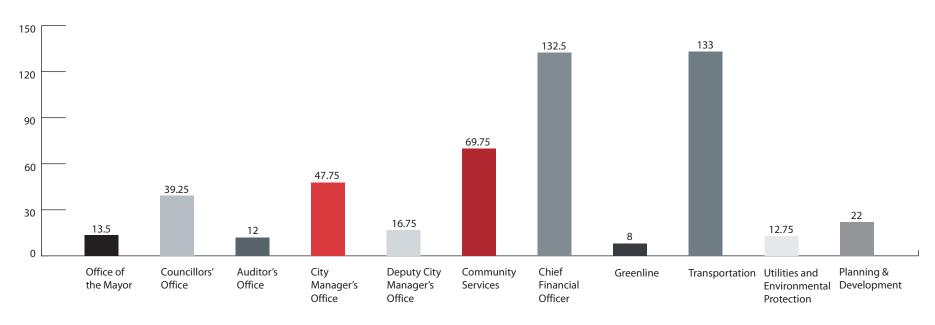

## Statistics for Q3-Q4 2020

Freedom of Information and Protection of Privacy Act (FOIP)

#### Hours per access to information request by department