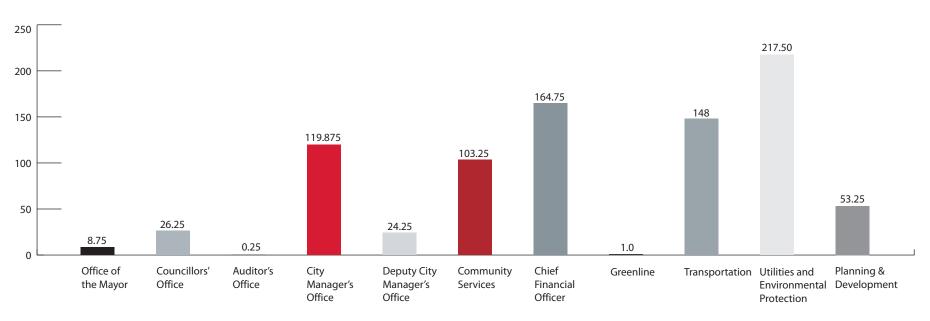

# Statistics for Q1-Q2 2020

Freedom of Information and Protection of Privacy Act (FOIP)

## Access to information requests received by City Clerk's Access and Privacy



## Number of access to information requests by department



#### Operational cost of City Clerk's Access and Privacy



#### Hours per access to information request by department



#### Access to information requests by applicant source type

|       | Academia | Business | Public | Media | Officials | Organization<br>Interest<br>group | Personal | TOTAL |
|-------|----------|----------|--------|-------|-----------|-----------------------------------|----------|-------|
| Q1    | 1        | 18       | 28     | 9     | 0         | 3                                 | 36       | 95    |
| Q2    | 0        | 17       | 18     | 2     | 0         | 0                                 | 16       | 53    |
| Total | 1        | 35       | 46     | 11    | 0         | 3                                 | 52       | 148   |



## Statistics for Q3-Q4 2020

Freedom of Information and Protection of Privacy Act (FOIP)

## Access to information requests received by City Clerk's Acc