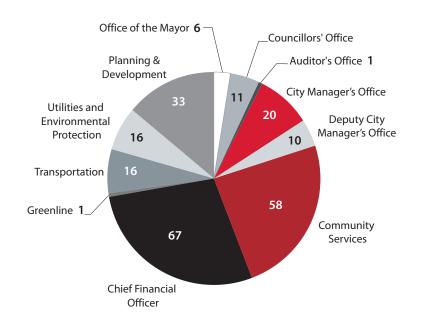

# Statistics for Q1-Q2 2020

Freedom of Information and Protection of Privacy Act (FOIP)

## Access to information requests received by City Clerk's Access and Privacy



## Number of access to information requests by department



#### Operational cost of City Clerk's Access and Privacy



#### Hours per access to information request by department



#### Access to information requests by applicant source type

|       | Academia | Business | Public | Media | Officials | Organization<br>Interest<br>group | Personal | TOTAL |
|-------|----------|----------|--------|-------|-----------|-----------------------------------|----------|-------|
| Q1    | 1        | 18       | 28     | 9     | 0         | 3                                 | 36       | 95    |
| Q2    | 0        | 17       | 18     | 2     | 0         | 0                                 | 16       | 53    |
| Total | 1        | 35       | 46     | 11    | 0         | 3                                 | 52       | 148   |



## Statistics for Q3-Q4 2020

F