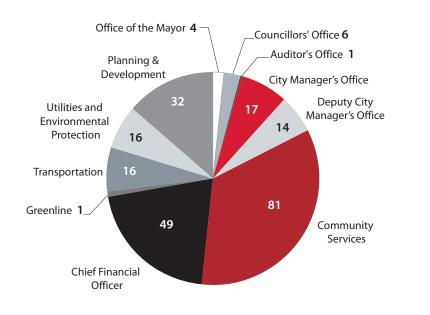

## Statistics for Q3-Q4 2020

Freedom of Information and Protection of Privacy Act (FOIP)

### Number of access to information requests by department