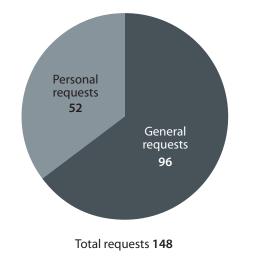

# Statistics for Q1-Q2 2020

Freedom of Information and Protection of Privacy Act (FOIP)

## Access to information requests received by City Clerk's Access and Privacy



## Number of access to information requests by department



#### Operational cost of City Clerk's Access and Privacy



#### Hours per access to information request by department



#### Access to information requests by applicant source type

|       | Academia | Business | Public | Media | Officials | Organization<br>Interest<br>group | Personal | TOTAL |
|-------|----------|----------|--------|-------|-----------|-----------------------------------|----------|-------|
| Q1    | 1        | 18       | 28     | 9     | 0         | 3                                 | 36       | 95    |
| Q2    | 0        | 17       | 18     | 2     | 0         | 0                                 | 16       | 53    |
| Total | 1        | 35       | 46     | 11    | 0         | 3