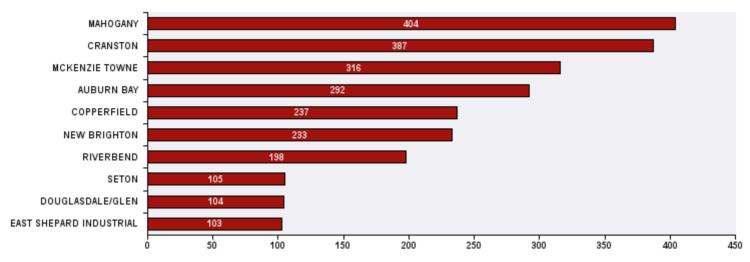

## Top 10 Communities in Ward 12 by SR Volume

| Top 20 SR Types by Volume                              | SR Count | % of Total Ward |
|--------------------------------------------------------|----------|-----------------|
| Finance - Property Tax Account Inquiry                 | 255      | 10.0%           |
| Bylaw - Snow and Ice on Sidewalk                       | 162      | 6.4%            |
| Finance - ONLINE TIPP Agreement Request                | 123      | 4.8%            |
| WATS - Catch Basin Concerns                            | 117      | 4.6%            |
| CBS Inspection - Electrical                            | 109      | 4.3%            |
| Roads - Traffic Signal Timing Inquiry                  | 83       | 3.3%            |
| CBS Inspection - Residential Improvement Project - RIP | 81       | 3.2%            |
| Roads - Snow and Ice Control                           | 78       | 3.1%            |
| WRS - Cart Management                                  | 75       | 2.9%            |
| CBS Inspection - Commercial or Multi-Family            | 71       | 2.8%            |
| Roads - Streetlight Maintenance                        | 69       | 2.7%            |
| Roads - Traffic or Pedestrian Light Repair             | 66       | 2.6%            |
| WRS - Waste - Residential                              | 57       | 2.2%            |
| WRS - New Service - Carts                              | 54       | 2.1%            |
| CBS Inspection - Plumbing                              | 53       | 2.1%            |
| Finance - TIPP Agreement Request                       | 51       | 2.0%            |
| Roads - Pothole Maintenance                            | 44       | 1.7%            |
| WRS - Recycling - Blue Cart                            | 36       | 1.4%            |
| Roads - Roadway Maintenance                            | 33       | 1.3%            |
| CT - Employee Conduct                                  | 32       | 1.3%            |
| CT - Snow and Ice Control                              | 32       | 1.3%            |
| Total Top 20 SR Types                                  | 1,681    | 65.9%           |
| Total Other SRs                                        | 868      | 34.1%           |
| Total SRs for Ward                                     | 2,549    | 100.0%          |