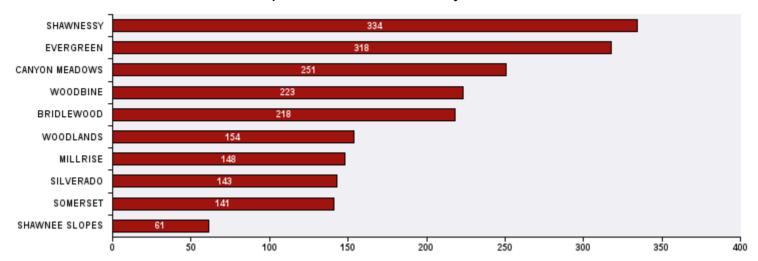

## Top 10 Communities in Ward 13 by SR Volume

| Top 20 SR Types by Volume                              | SR Count | % of Total Ward |
|--------------------------------------------------------|----------|-----------------|
| Bylaw - Snow and Ice on Sidewalk                       | 323      | 15.3%           |
| Roads - Snow and Ice Control                           | 169      | 8.0%            |
| Roads - Streetlight Maintenance                        | 134      | 6.4%            |
| WRS - Cart Management                                  | 114      | 5.4%            |
| Finance - Property Tax Account Inquiry                 | 103      | 4.9%            |
| Finance - ONLINE TIPP Agreement Request                | 89       | 4.2%            |
| WRS - Waste - Residential                              | 53       | 2.5%            |
| Finance - TIPP Agreement Request                       | 49       | 2.3%            |
| CBS Inspection - Furnace Replacement                   | 45       | 2.1%            |
| CBS Inspection - Electrical                            | 43       | 2.0%            |
| CBS Inspection - Residential Improvement Project - RIP | 38       | 1.8%            |
| WRS - Recycling - Blue Cart                            | 34       | 1.6%            |
| WRS - Compost - Green Cart                             | 31       | 1.5%            |
| CBS Inspection - Heating & Ventilation                 | 29       | 1.4%            |
| WATS - Sewage Back-up                                  | 29       | 1.4%            |
| CBS Inspection - Commercial or Multi-Family            | 27       | 1.3%            |
| CBS Inspection - Plumbing                              | 26       | 1.2%            |
| CT - Employee Conduct                                  | 26       | 1.2%            |
| Parks - Snow and Ice Concerns - WAM                    | 25       | 1.2%            |
| CT - Bus Route or Bus Schedule                         | 23       | 1.1%            |
| Total Top 20 SR Types                                  | 1,410    | 66.9%           |
| Total Other SRs                                        | 699      | 33.1%           |
| Total SRs for Ward                                     | 2,109    | 100.0%          |