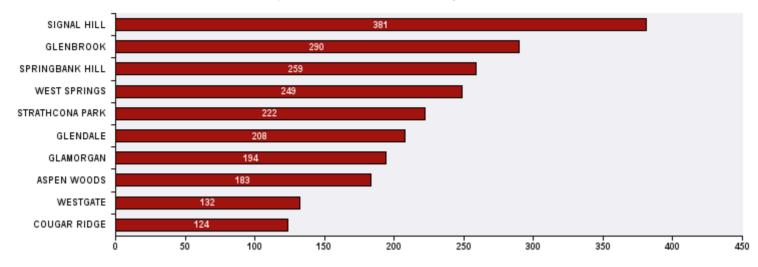

## Top 10 Communities in Ward 6 by SR Volume

| Top 20 SR Types by Volume                              | SR Count | % of Total Ward |
|--------------------------------------------------------|----------|-----------------|
| Parks - Tree Concern - WAM                             | 164      | 6.2%            |
| WRS - Cart Management                                  | 129      | 4.9%            |
| Finance - Property Tax Account Inquiry                 | 125      | 4.7%            |
| Bylaw - Long Grass - Weeds Infraction                  | 109      | 4.1%            |
| Finance - ONLINE TIPP Agreement Request                | 93       | 3.5%            |
| CBS Inspection - Electrical                            | 72       | 2.7%            |
| CBS Inspection - Residential Improvement Project - RIP | 71       | 2.7%            |
| Roads - Pothole Maintenance                            | 68       | 2.6%            |
| CBS Inspection - Furnace Replacement                   | 64       | 2.4%            |
| WRS - Waste - Residential                              | 56       | 2.1%            |
| Roads - Backlane Maintenance                           | 52       | 2.0%            |
| Parks - Mowing Request - WAM                           | 50       | 1.9%            |
| WRS - Compost - Green Cart                             | 46       | 1.7%            |
| 311 Contact Us                                         | 37       | 1.4%            |
| Bylaw - Material on Public Property                    | 37       | 1.4%            |
| Roads - Sidewalk - Curb and Gutter Repair              | 37       | 1.4%            |
| CBS Inspection - Plumbing                              | 35       | 1.3%            |
| CBS Inspection - SCP - New Home                        | 35       | 1.3%            |
| Roads - Traffic or Pedestrian Light Repair             | 35       | 1.3%            |
| Bylaw - Tree - Shrub Infraction                        | 34       | 1.3%            |
| Total Top 20 SR Types                                  | 1,349    | 51.2%           |
| Total Other SRs                                        | 1,285    | 48.8%           |
| Total SRs for Ward                                     | 2,634    | 100.0%          |