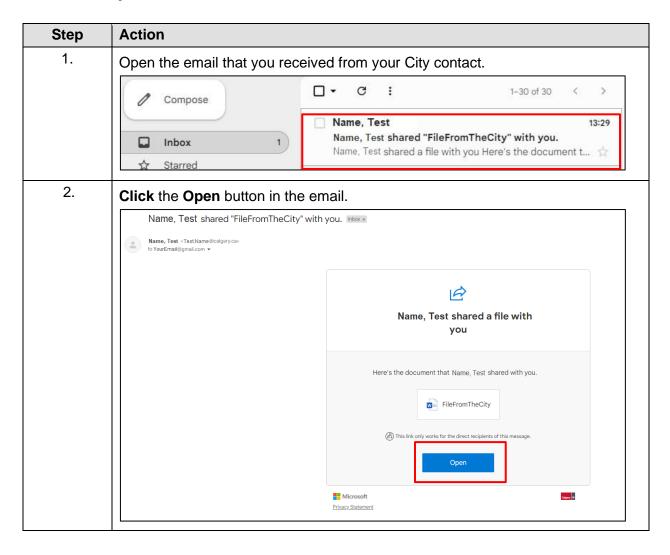

## **Information Technology**

8. On the Permission screen, **click** the **Accept** button.

This resource is not shared by Microsoft.

Cancel

Accept

9. Microsoft will then request more information to secure your account. Click the **Next** button. YourEmail@gmail.com More information required Your organization needs more information to keep your account secure Use a different account Learn more Next 10. To secure your account using text message, click I want to set up a different method. Keep your account secure Your organization requires you to set up the following methods of proving who you are. Microsoft Authenticator Start by getting the app On your phone, install the Microsoft Authenticator app. Download now After you install the Microsoft Authenticator app on your device, choose "Next". I want to use a different authenticator app Next