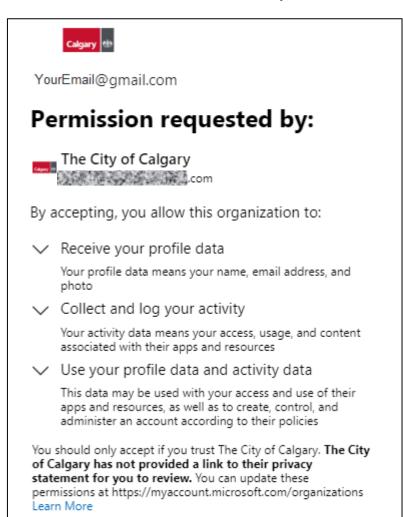

## **Information Technology**

8. On the Permission screen, **click** the **Accept** button.

This resource is not shared by Microsoft.

Cancel

Accept

9. Microsoft will then request more information to secure your account. Click the **Next** button. YourEmail@gmail.com More information required Your organization needs more information to keep your account secure Use a different account Learn more Next 10. To secure your account using text message, click I want to set up a different method. Keep your account secure Your organization requires you to set up the following methods of proving who you are. Microsoft Authenticator Start by getting the app On your phone, install the Microsoft Authenticator app. Download now After you install the Microsoft Authenticator app on your device, choose "Next". I want to use a different authenticator app Next