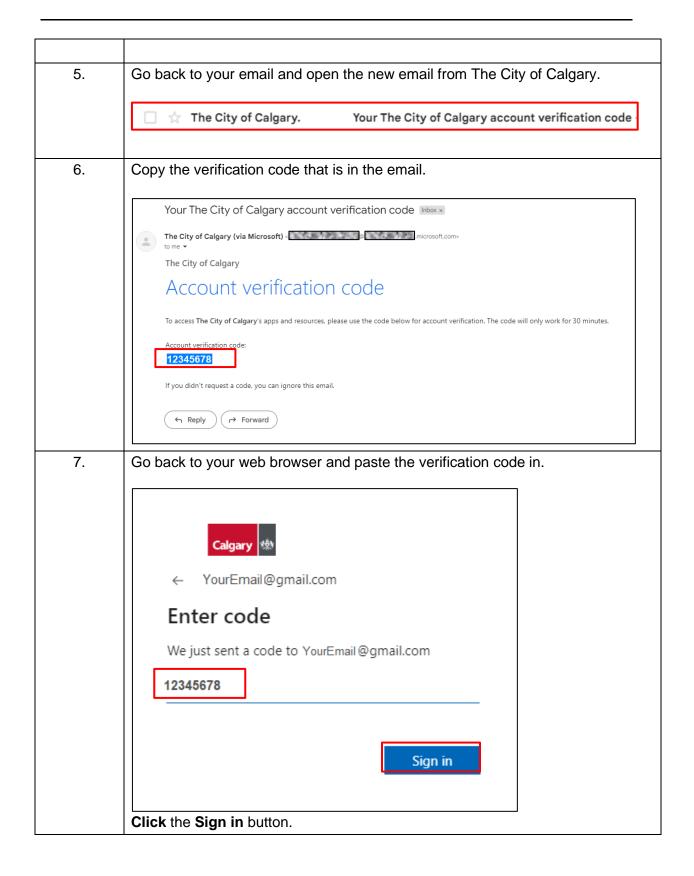

## Information Technology

Select **Phone** from the menu and click the **Confirm** button. 11. Choose a different method X Which method would you like to use? Phone Cancel Confirm 12. Select your country and enter your phone number. Select Text me a code and click the Next button. Keep your account secure Your organization requires you to set up the following methods of proving who you are. Phone You can prove who you are by answering a call on your phone or texting a code to your phone. What phone number would you like to use? Canada (+1) XXX-XXXX-XXXX Text me a code Message and data rates may apply. Choosing Next means that you agree to the Terms of service and Privacy and cookies statement. Next I want to set up a different method You will receive a text message with a code to your mobile phone.