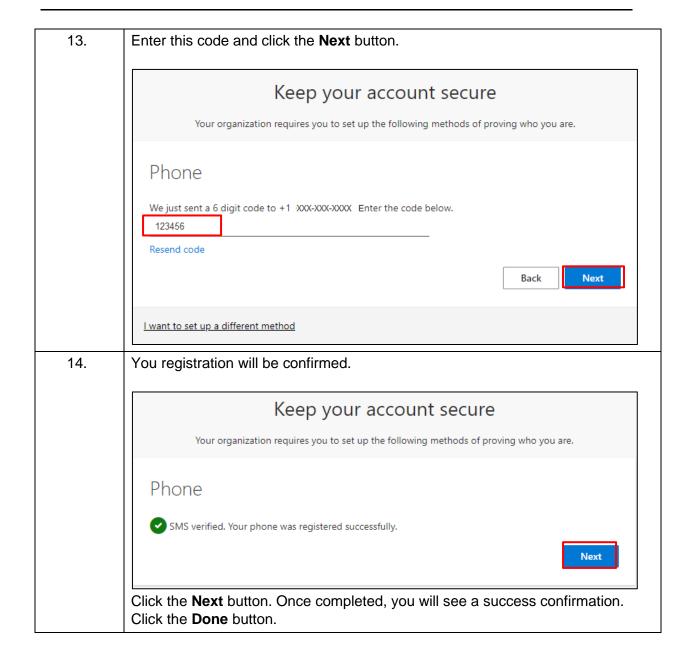

September 2022 Page 5

I want to set up a different method

## Information Technology

Select **Phone** from the menu and click the **Confirm** button. 11. Choose a different method X Which method would you like to use? Phone Cancel Confirm 12. Select your country and enter your phone number. Select Text me a code and click the Next button. Keep your account secure Your organization requires you to set up the following methods of proving who you are. Phone You can prove who you are by answering a call on your phone or texting a code to your phone. What phone number would you like to use? Canada (+1) XXX-XXXX-XXXX Text me a code Message and data rates may apply. Choosing Next means that you agree to the Terms of service and Privacy and cookies statement. Next I want to set up a different method You will receive a text message with a code to your mobile phone.