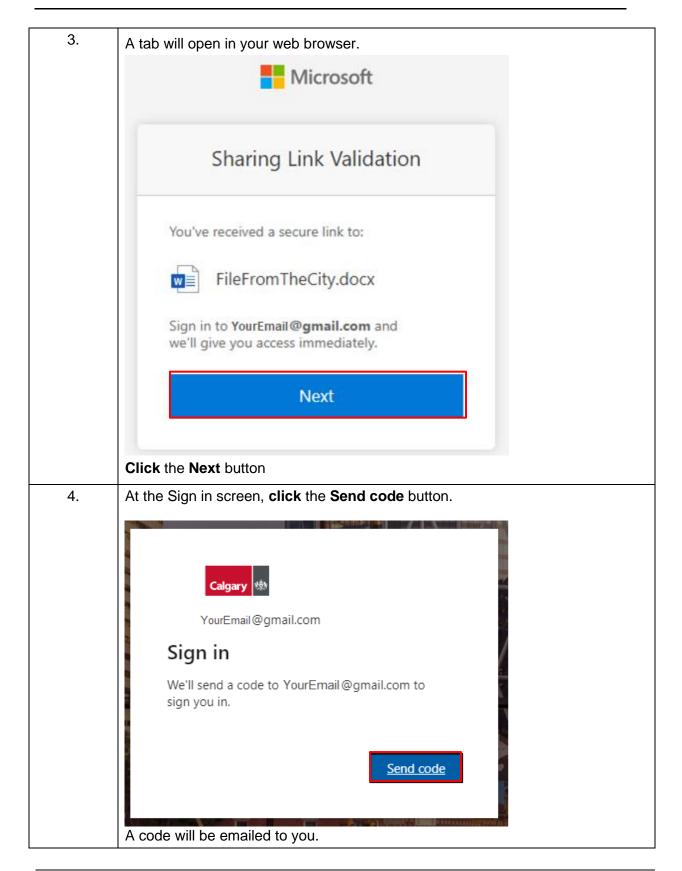

## **Information Technology**

8. On the Permission screen, **click** the **Accept** button.

This resource is not shared by Microsoft.

Cancel

Accept

9. Microsoft will then request more information to secure your account. Click the **Next** button. YourEmail@gmail.com More information required Your organization needs more information to keep your account secure Use a different account Learn more Next 10. To secure your account using text message, click I want to set up a different method. Keep your account secure Your organization requires you to set up the following methods of proving who you are. Microsoft Authenticator Start by getting the app On your phone, install the Microsoft Authenticator app. Download now After you install the Microsoft Authenticator app on your device, choose "Next". I want to use a different authenticator app Next

September 2022 Page 5

I want to set up a different method