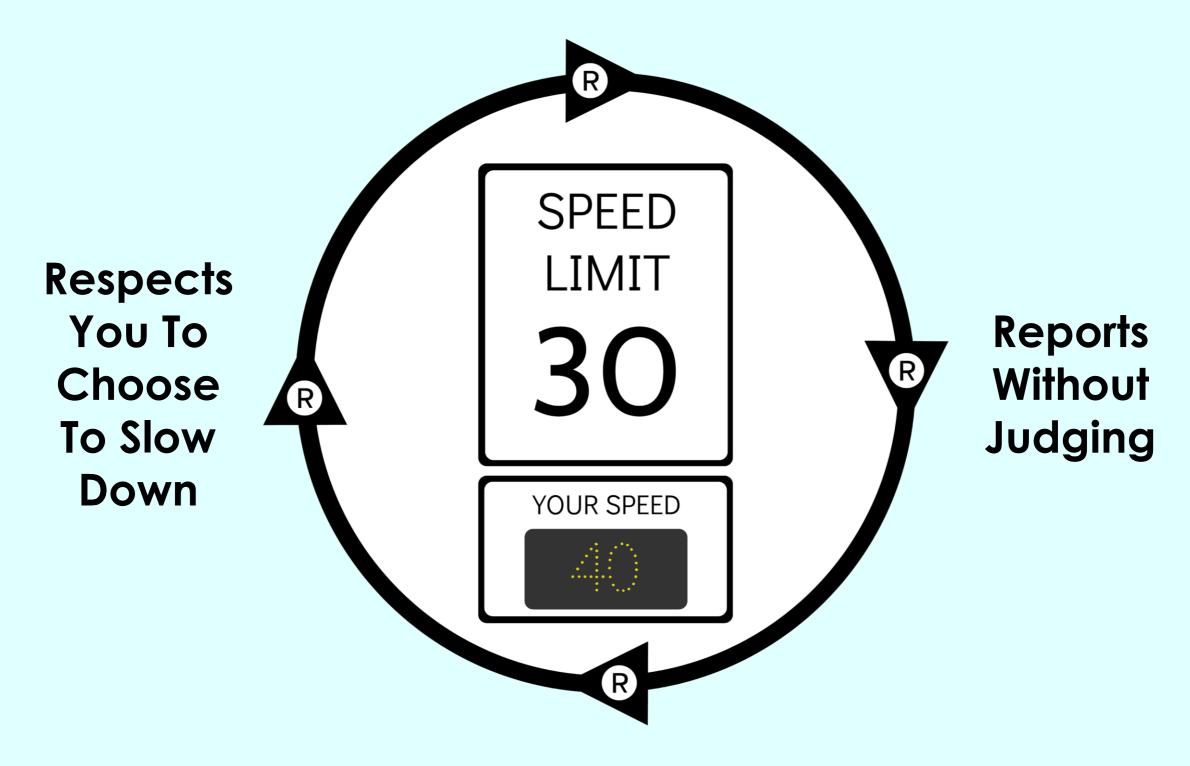

## **Records Without Bias**

Reminds You of The Standard

Regular **Commuters** = Habit

**Other Drivers** = Keeping Up With Traffic