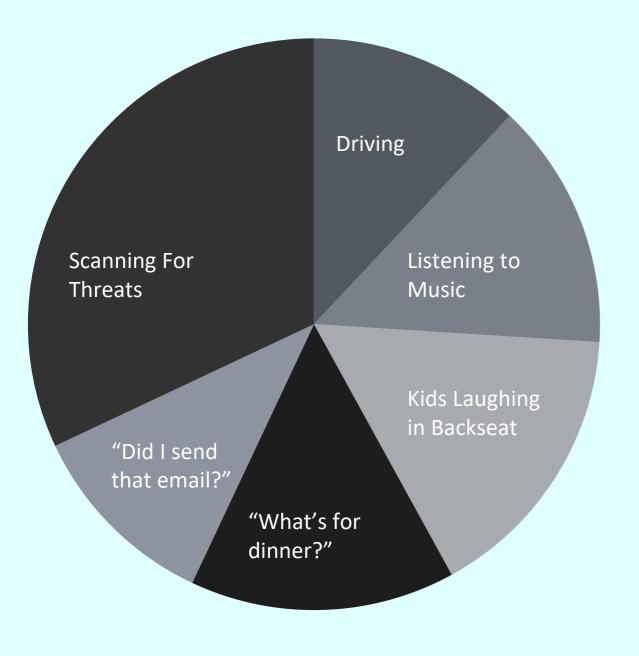

Fact - you use 100% of your attention - 100% of the time. The only variable is how many things it's focused on.

Involuntary: Sudden Traffic, change in weather. Voluntary: Backing Into Garage, Slowing to look for a house number, etc. **Everything Else** 