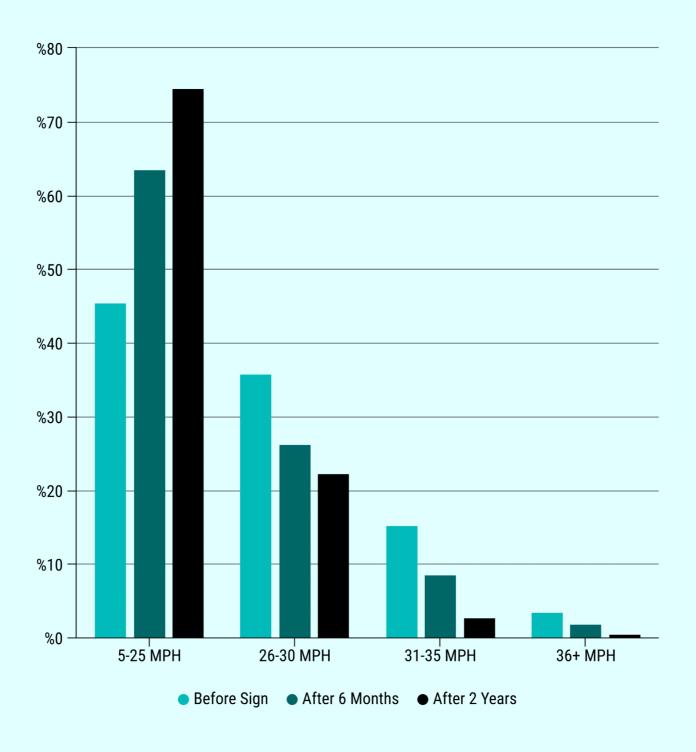

## **Records Without Bias**

Reminds You of The Standard

Regular **Commuters** = Habit

**Other Drivers** = Keeping Up With Traffic