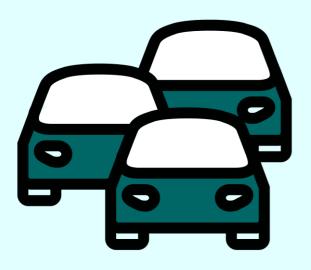

## How Many Decisions Will You Make Today?

The average person makes 35,000 conscious, unconscious and semi-conscious decisions per day.

- Have you ever driven to or from work only to forget how you got there?
- Now picture how many decisions you made during that commute.