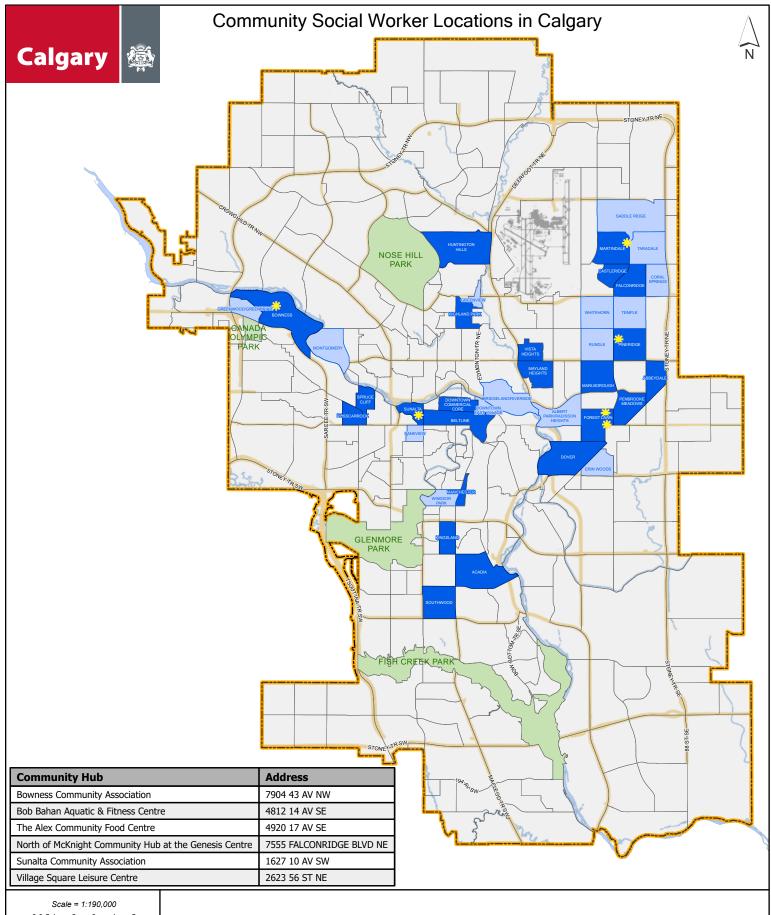

Copyright 2024 The City of Calgary All rights reserved. No part of this map may be reproduced in any form or by any means without he written consent of the City of Calgary and appropriate license agreement. The City of Calgary provides this information in good talk but provides no warraty not accepts any labelity artising from incornet, incomplete or misleading information or its improper use. Information is maniferation or in agreement to the control of the co Community Hubs Initiative Location

Communities where a Community Social Worder (CSW) is engaging directly in community development activities.

Communities where residents can apply for CSW small grants, ask questions about community development, or become a CSW program volunteer.