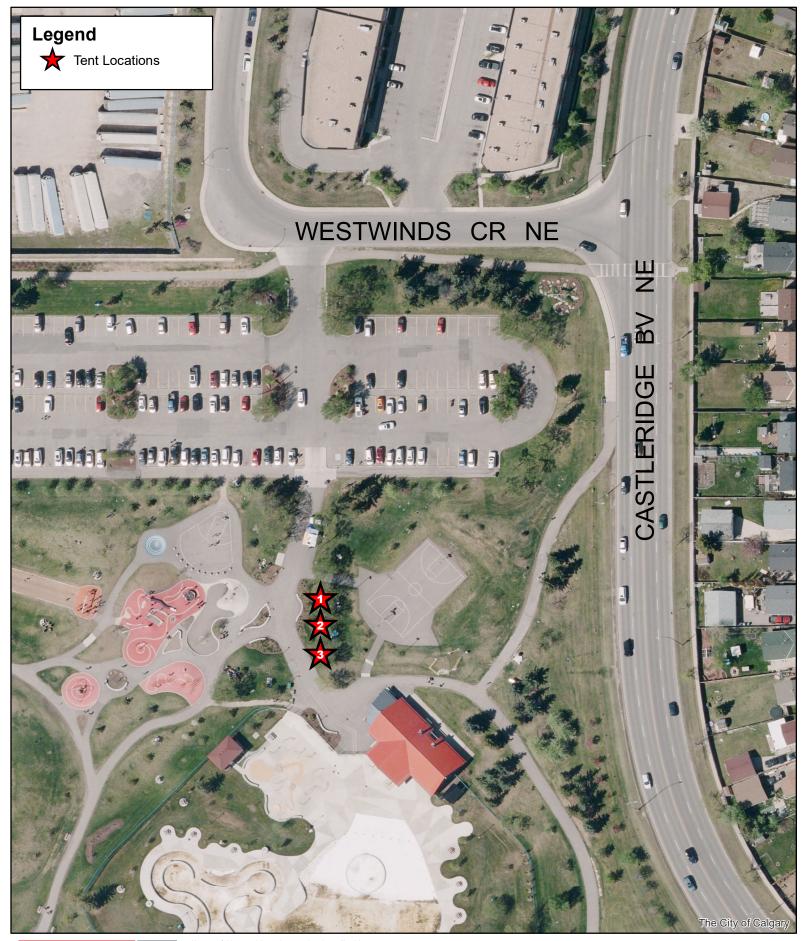

Author: PARIS\_GIS (PARIS\_GIS@calgary.ca)

Copyright 2022, The City of Calgary. All Rights Reserved. Date: 6/23/2022

V.I.P. Pop-Up Program Prairie Winds Park (WES099) 223 Castleridge BV NE

Meters

40

0 5 10