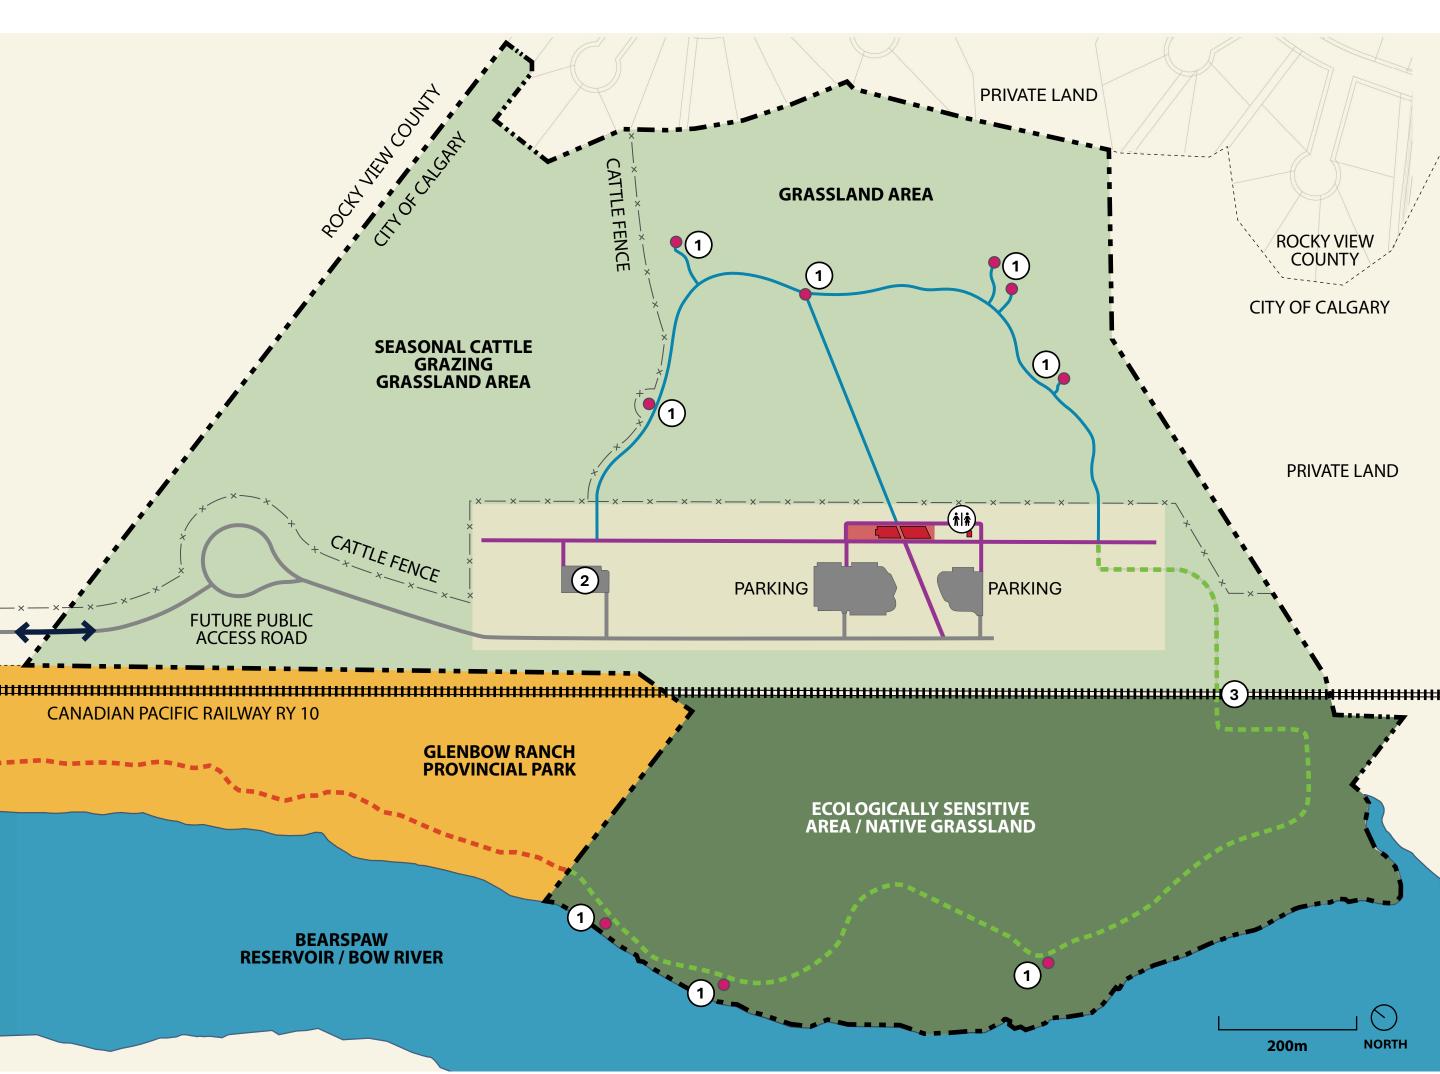

## Calgary Haskayne Legacy Park

## **MAP LEGEND**

| PAVILION BUILDING                            |             | FUTURE PUBLIC ACCESS ROAD |   | WASHROOMS                 |
|----------------------------------------------|-------------|---------------------------|---|---------------------------|
| CENTRAL PARK AREA + FEATURE<br>PLANTING ZONE |             | PAVED CENTRAL PATHS       |   | REST AREAS                |
| GLENBOW RANCH PROVINCIAL PARK                |             | GRANULAR NATURE TRAIL     | 2 | PARKS OPERATIONS YARD     |
| ECOLOGICALLY SENSITIVE AREA /                |             | EXISTING REGIONAL PATHWAY | 3 | AT-GRADE CP RAIL CROSSING |
| NATIVE GRASSLAND                             |             | NEW REGIONAL PATHWAY -    |   |                           |
| HASKAYNE SITE BOUNDARY                       |             | OPENING FALL 2023         |   |                           |
|                                              | — × — – × — | EXISTING CATTLE FENCE     |   |                           |