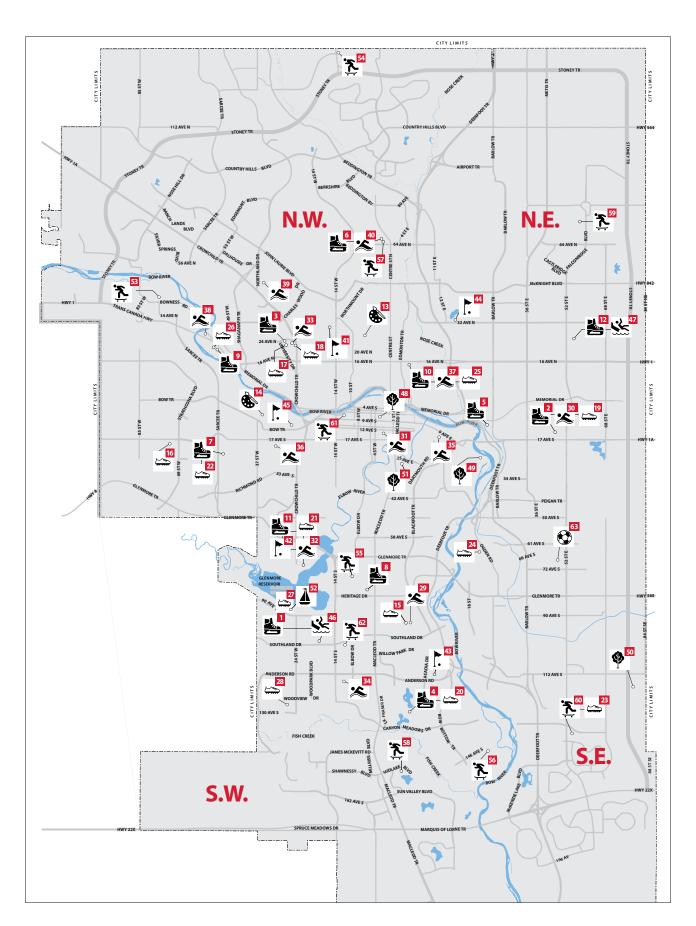

#### Arenas

Ed Whalen/Joseph Kryczka Arenas

(Southland Leisure Centre)

2000 Southland Dr. S.W. | 311

Ernie Starr Arena 4808 14 Ave. S.E. | 311

3 Father David Bauer/Norma Bush Arenas

2424 University Dr. N.W. | 311

4 Frank McCool Arena 1900 Lake Bonavista Dr. S.E. | 311

Max Bell Centre

1001 Barlow Tr. S.E. | 311

6 Murray Copot Arena 727 Centre St. N.W. 311

7 Optimist/George Blundun Arenas

5020 26th Ave. S.W. | 311 8 Rose Kohn/Jimmie Condon Arenas

502 Heritage Dr. S.W. | 311

9 Shouldice Arena

1515 Home Rd. N.W. | 311

10 Stew Hendry/Henry Viney Arenas 814 13th Ave. N.E. | 311

11 Stu Peppard (Glenmore) Arena 5300 19th St. S.W. | 311

12 Village Square Leisure Centre (Arenas 1 & 2) 2623 56th St. N.E. | 311

#### Arts Centres

13 North Mount Pleasant Arts Centre

523 27 Ave. N.W. | 403-221-3682

14 Wildflower Arts Centre 3363 Spruce Dr. S.W. | 403-249-3773

#### Athletic Parks

15 Acadia Athletic Park

315 90 Ave. S.E. | 311

16 Ernest Manning 20 Springborough Blvd. S.W. I 311

17 Foothills Athletic Park 2431 Crowchild Tr. N.W. | 311

18 Foothills Stadium

2255 Crowchild Tr. N.W. | 311

19 Forest Lawn Athletic Park

4808 14th Ave. S.E. | 311

20 Frank McCool Athletic Park 1900 Lake Bonavista Dr. S.E. | 311

21 Glenmore Athletic Park 5300 19th St. S.W. | 311

222 Optimist Athletic Park

5020 26th Ave. S.W. | 311

23 New Brighton Athletic Park 5801 130th Ave. S.E. | 311

24 Pop Davies Athletic Park

25 Renfrew Athletic Park 814 13th Ave. N.E. | 311

26 Shouldice Athletic Park

1515 Home Rd. N.W./4900 13 Ave. N.W. | 311

South Glenmore Park

90 Ave. & 24 St. S.W. | 311

2

28 Tom Brook Athletic Park

2000 Southland Dr. S.W. | 311

#### **Aquatic and Fitness**

29 Acadia Aquatic & Fitness Centre 9009 Fairmount Dr. S.E. | 311

Bob Bahan Aquatic & Fitness Centre 1812 14th Ave. S.Ė. | 311

**31** Beltline Aquatic & Fitness Centre 221 12th Ave. S.W. | 311

Canvon Meadows Aquatic & Fitness Centre 89 Canova Rd. S.W. | 311

33 Foothills Aquatic Centre 2915 24th Ave. N.W. | 311

34 Glenmore Aquatic Centre 5330 19th St. S.W. 311

35 Inglewood Aquatic Centre

1527 17th Ave. S.E. | 311 36 Killarney Aquatic & Recreation Centre 1919 29th St. S.W. | 311

Renfrew Aquatic & Recreation Centre 810 13th Ave. N.E. | 311

38 Shouldice Aquatic Centre 5303 Bowness Rd. N.W. | 311

39 Sir Winston Churchill Aquatic & Recreation Centre 1520 Northmount Dr. N.W. | 311

Closed from Nov. 30, 2019 to end of June for maintenance and upgrades.

40 Thornhill Aquatic & Recreation Centre 6715 Centre St. N. | 311

#### **Golf Courses**

41 Confederation

3204 Collingwood Dr. N.W. | 403-300-1002

42 Lakeview

5840 19 St. S.W. | 403-300-1003

**43 Maple Ridge** 1240 Mapleglade Dr. S.E. | 403-300-1004

44 McCall Lake

1600 32 Ave. N.E. | 403-300-1005

45 Shaganappi Point 1200 26th St. S.W. | 403-300-1007

#### Leisure Centres

46 Southland Leisure Centre

2000 Southland Dr. S.W. | 403-648-6555

47 Village Square Leisure Centre 2623 56th St. N.E. | 403-366-3900

#### **Parks**

48 Devonian Gardens

317 7th Ave. S.W. | 311

49 Inglewood Bird Sanctuary 2425 9th Ave S.E. | 311

50 Ralph Klein Park

12350 84th St. S.E. | 311

51 Reader Rock Garden 325 25th Ave. S.E. | 311

#### Sailing

52 Glenmore Sailing School 8415 24th St. S.W. | 311

#### Skateparks

33 Bowness Skatepark 4324 - 77 St. N.W. | 311

54 Carrington Skatespot

Carrington Blvd. & 140th Ave. N.W. | 311

55 CKE Skatespot 1015 73rd Ave. S.W. | 311

56 Deer Run Skatepark

2223 146th Ave. S.E. | 311

57 Huntington Hills Skatepark Centre St. & 64th Ave. N.W. | 311

53 Mid-Sun Skatepark 50 Midpark Rise S.E. | 311

59 N.E. Community Skatepark 7555 Falconridge Blvd. N.E. | 311

60 New Brighton Skatepark 5801 130th Ave. S.E. | 311

61 Shaw Millennium Park 1220 9th Ave. S.W. | 311

**62** Southwood Skatepark 11 Sackville Dr. S.W. | 311

#### Soccer

**63 Calgary Soccer Centre** 7000 48th St. S.E. | 403-300-1091