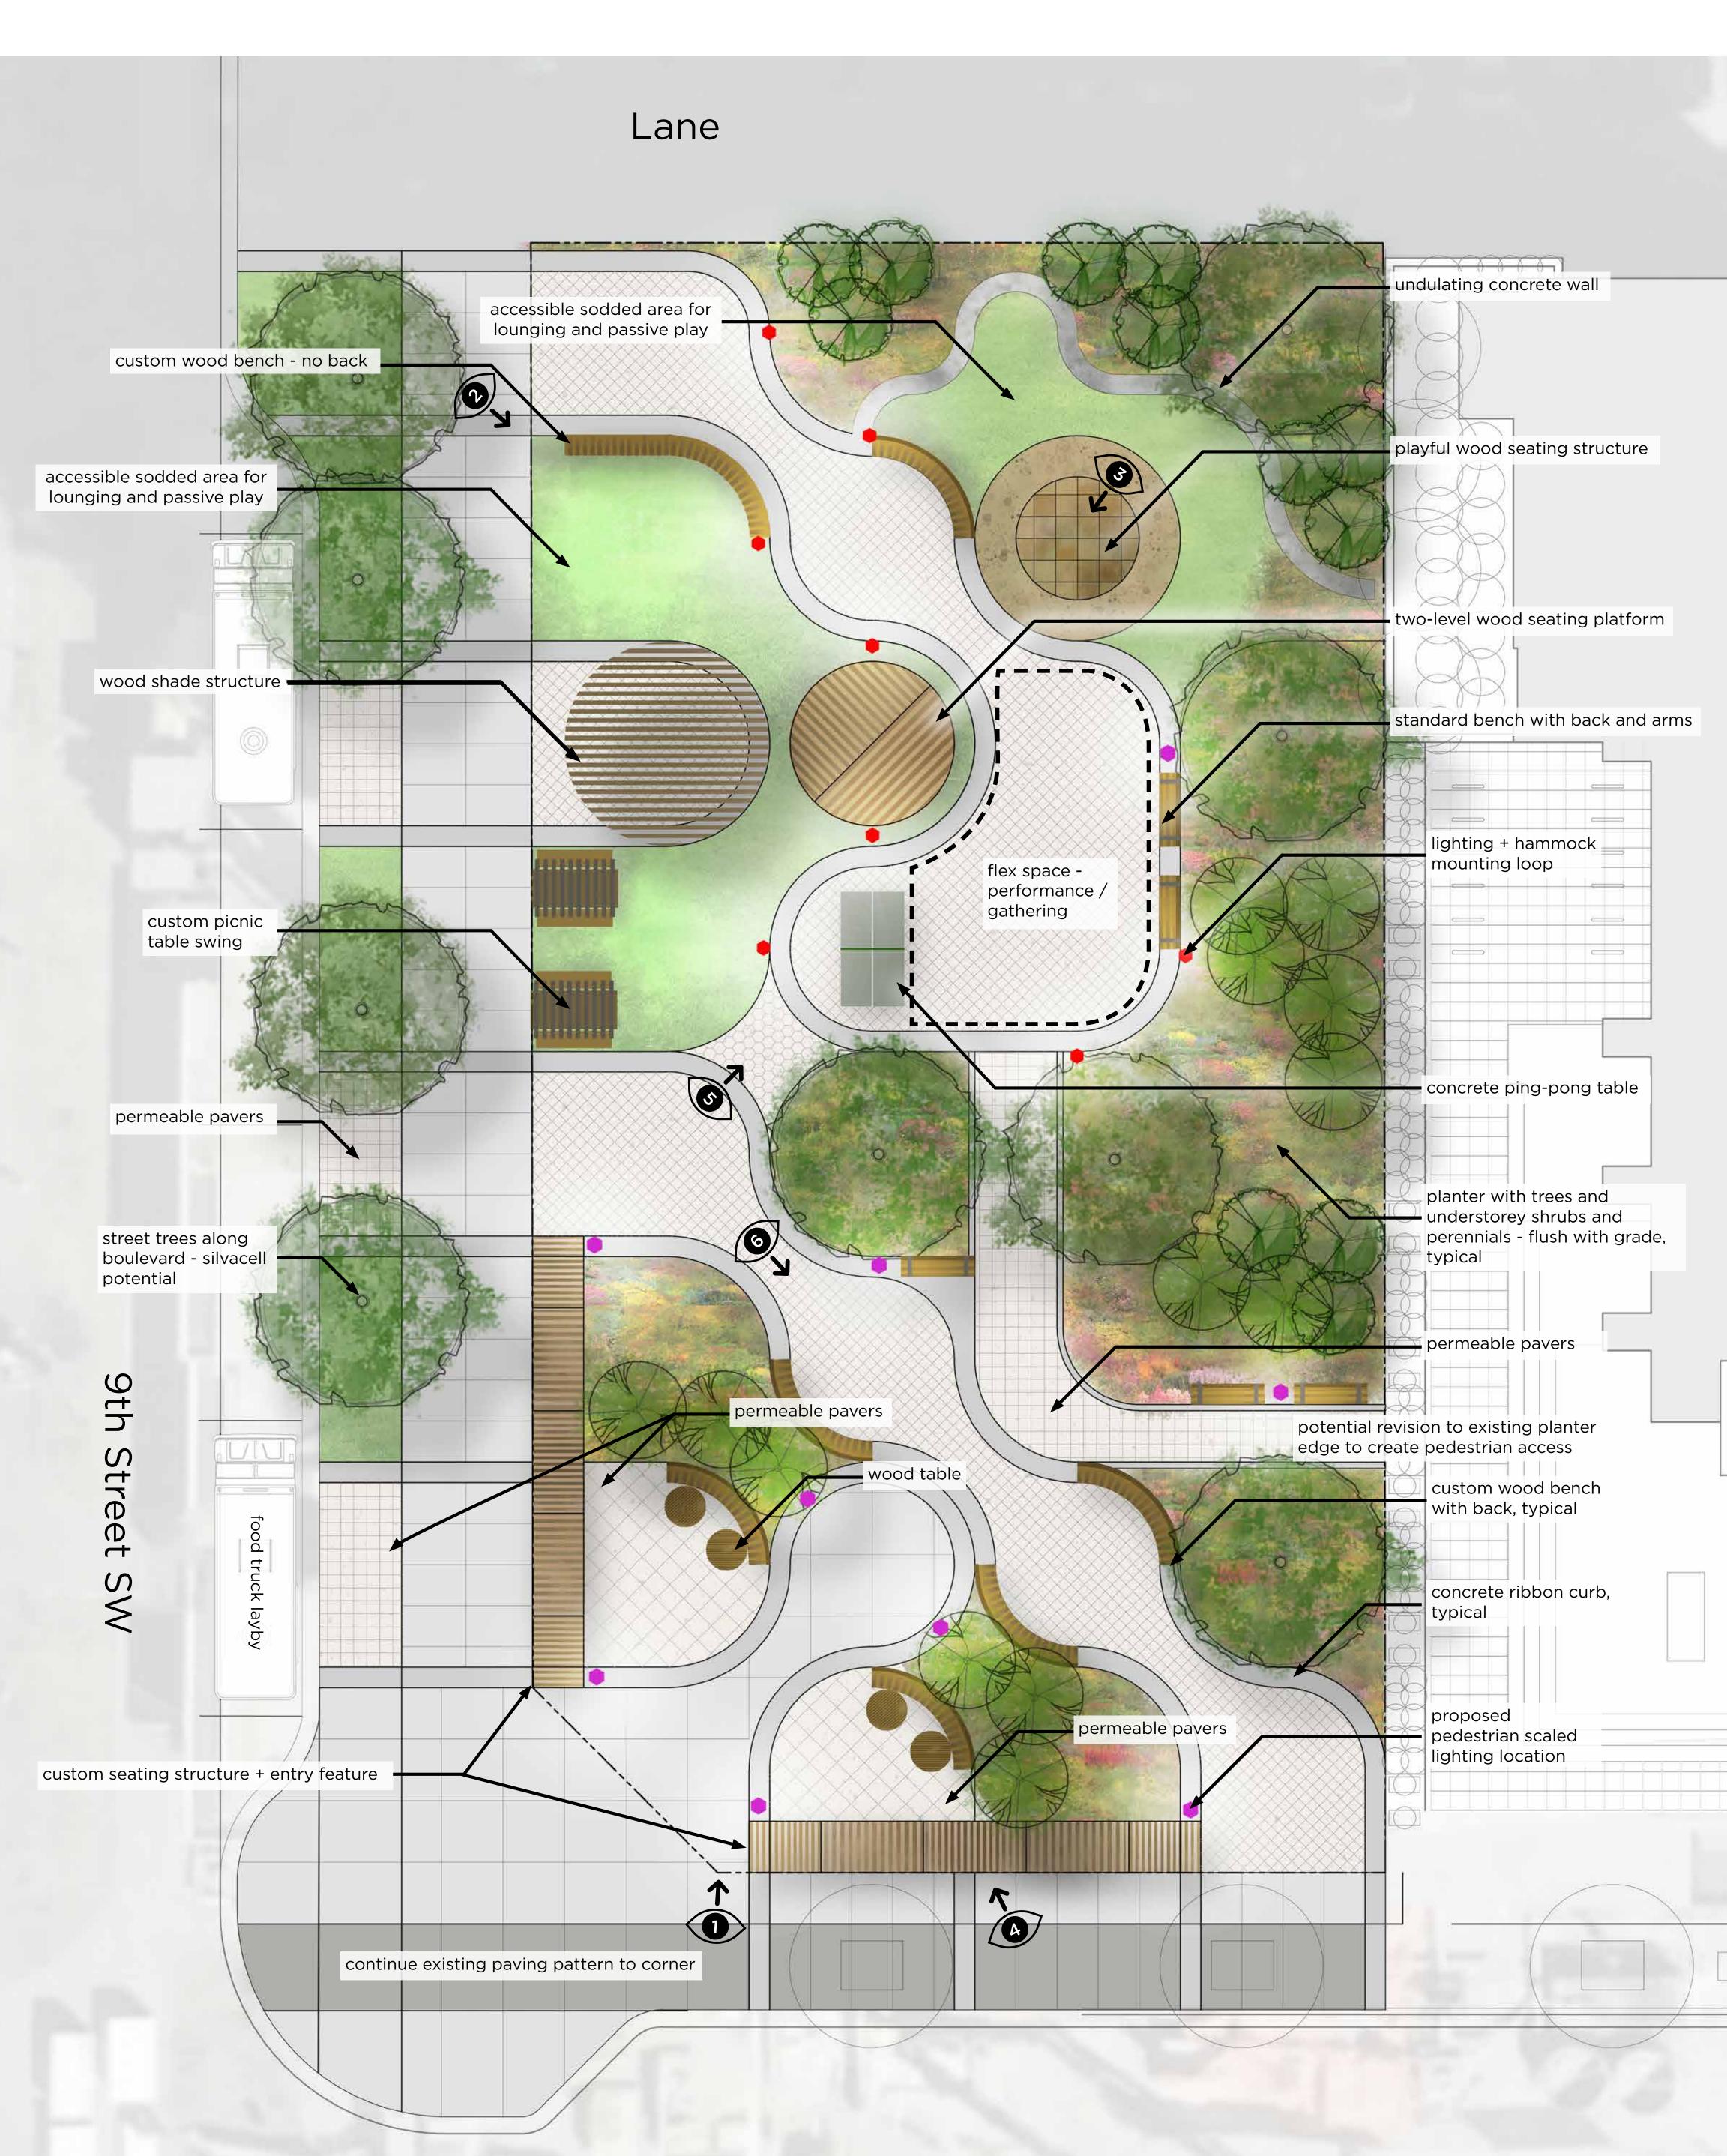

# Welcome

The City of Calgary has used your feedback to develop two concept plans for the new park space in the Beltline, located at **936 16th Avenue S.W.** 

We are now looking for your feedback on these concepts, which will be used to develop the preferred final concept.



## Project timeline

June 2019 – Fall 2020







# What We Heard from Phase One Engagement











### Hardscape areas

(type of hard surfaces)





### What type of seating do you prefer?







### **Creative elements**

#### What type of creative elements do you prefer?





### Concept 1 Site Plan







## Calgary Concept 1











## Concept 1









## Concept 2 Site Plan





## Concept 2









## Concept 2









## Share your feedback

Tell us what you like about Concept 1:

Place your
Post-it notes
here

Tell us what you don't like about Concept 1:





## Share your feedback

Tell us what you like about Concept 2:



Tell us what you don't like about Concept 2:





# Next steps

We appreciate your input and will be taking it into consideration when developing the preferred final concept. A What We Heard, What We Did report (including the preferred final concept) will be shared on **engage.calgary.ca/beltlinepark** in the Fall of 2019.