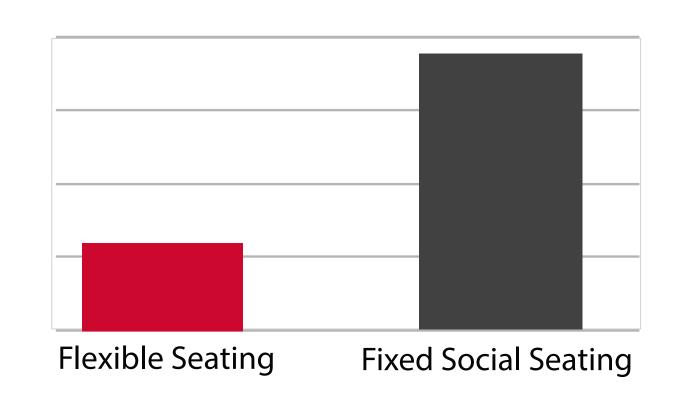

# Welcome

The City of Calgary has used your feedback to develop two concept plans for the new park space in the Beltline, located at **936 16th Avenue S.W.** 

We are now looking for your feedback on these concepts, which will be used to develop the preferred final concept.



## Project timeline

June 2019 – Fall 2020







# What We Heard from Phase One Engagement











### Hardscape areas

(type of hard surfaces)





### What type of seating do you prefer?







### **Creative elements**

#### What type of creative elements do you prefer?





### Concept 1 Site Plan







## Calgary Concept 1











## Concept 1









## Concept 2 Site Plan





## Concept 2









## Concept 2









## Share your feedback

Tell us what you like about Concept 1:

Place your
Post-it notes
here

Tell us what you don't like about Concept 1:





## Share your feedback

Tell us what you like about Concept 2:



Tell us what you don't like about Concept 2:





# Next steps

We appreciate your input and will be taking it into consideration when developing the preferred final concept. A What We Heard, What We Did report (including the preferred final concept) will be shared on **engage.calgary.ca/beltlinepark** in the Fall of 2019.