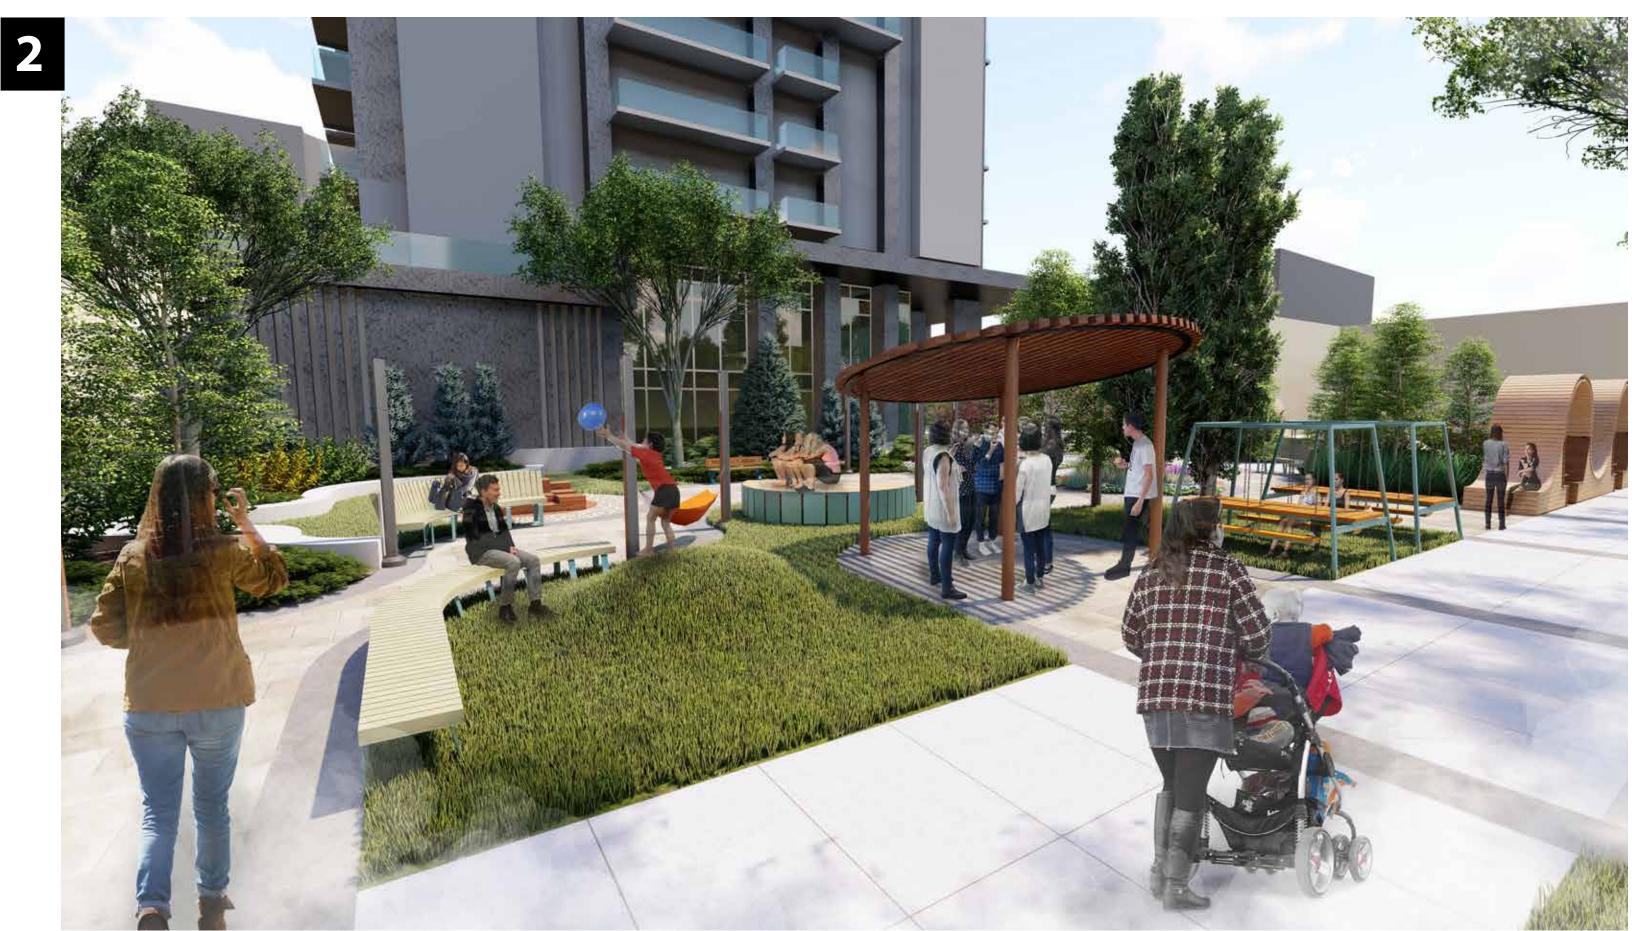

# Welcome

The City of Calgary has used your feedback to develop two concept plans for the new park space in the Beltline, located at **936 16th Avenue S.W.** 

We are now looking for your feedback on these concepts, which will be used to develop the preferred final concept.



## Project timeline

June 2019 – Fall 2020







# What We Heard from Phase One Engagement











### Hardscape areas

(type of hard surfaces)





### What type of seating do you prefer?







### **Creative elements**

#### What type of creative elements do you prefer?





### Concept 1 Site Plan







## Calgary Concept 1











## Concept 1









## Concept 2 Site Plan





## Concept 2









## Concept 2









## Share your feedback

Tell us what you like about Concept 1:

Place your
Post-it notes
here

Tell us what you don't like about Concept 1:





## Share your feedback

Tell us what you like about Concept 2:



Tell us what you don't like about Concept 2:





# Next steps

We appreciate your input and will be taking it into consideration when developing the preferred final concept. A What We Heard, What We Did report (including the preferred final concept) will be shared on **engage.calgary.ca/beltlinepark** in the Fall of 2019.