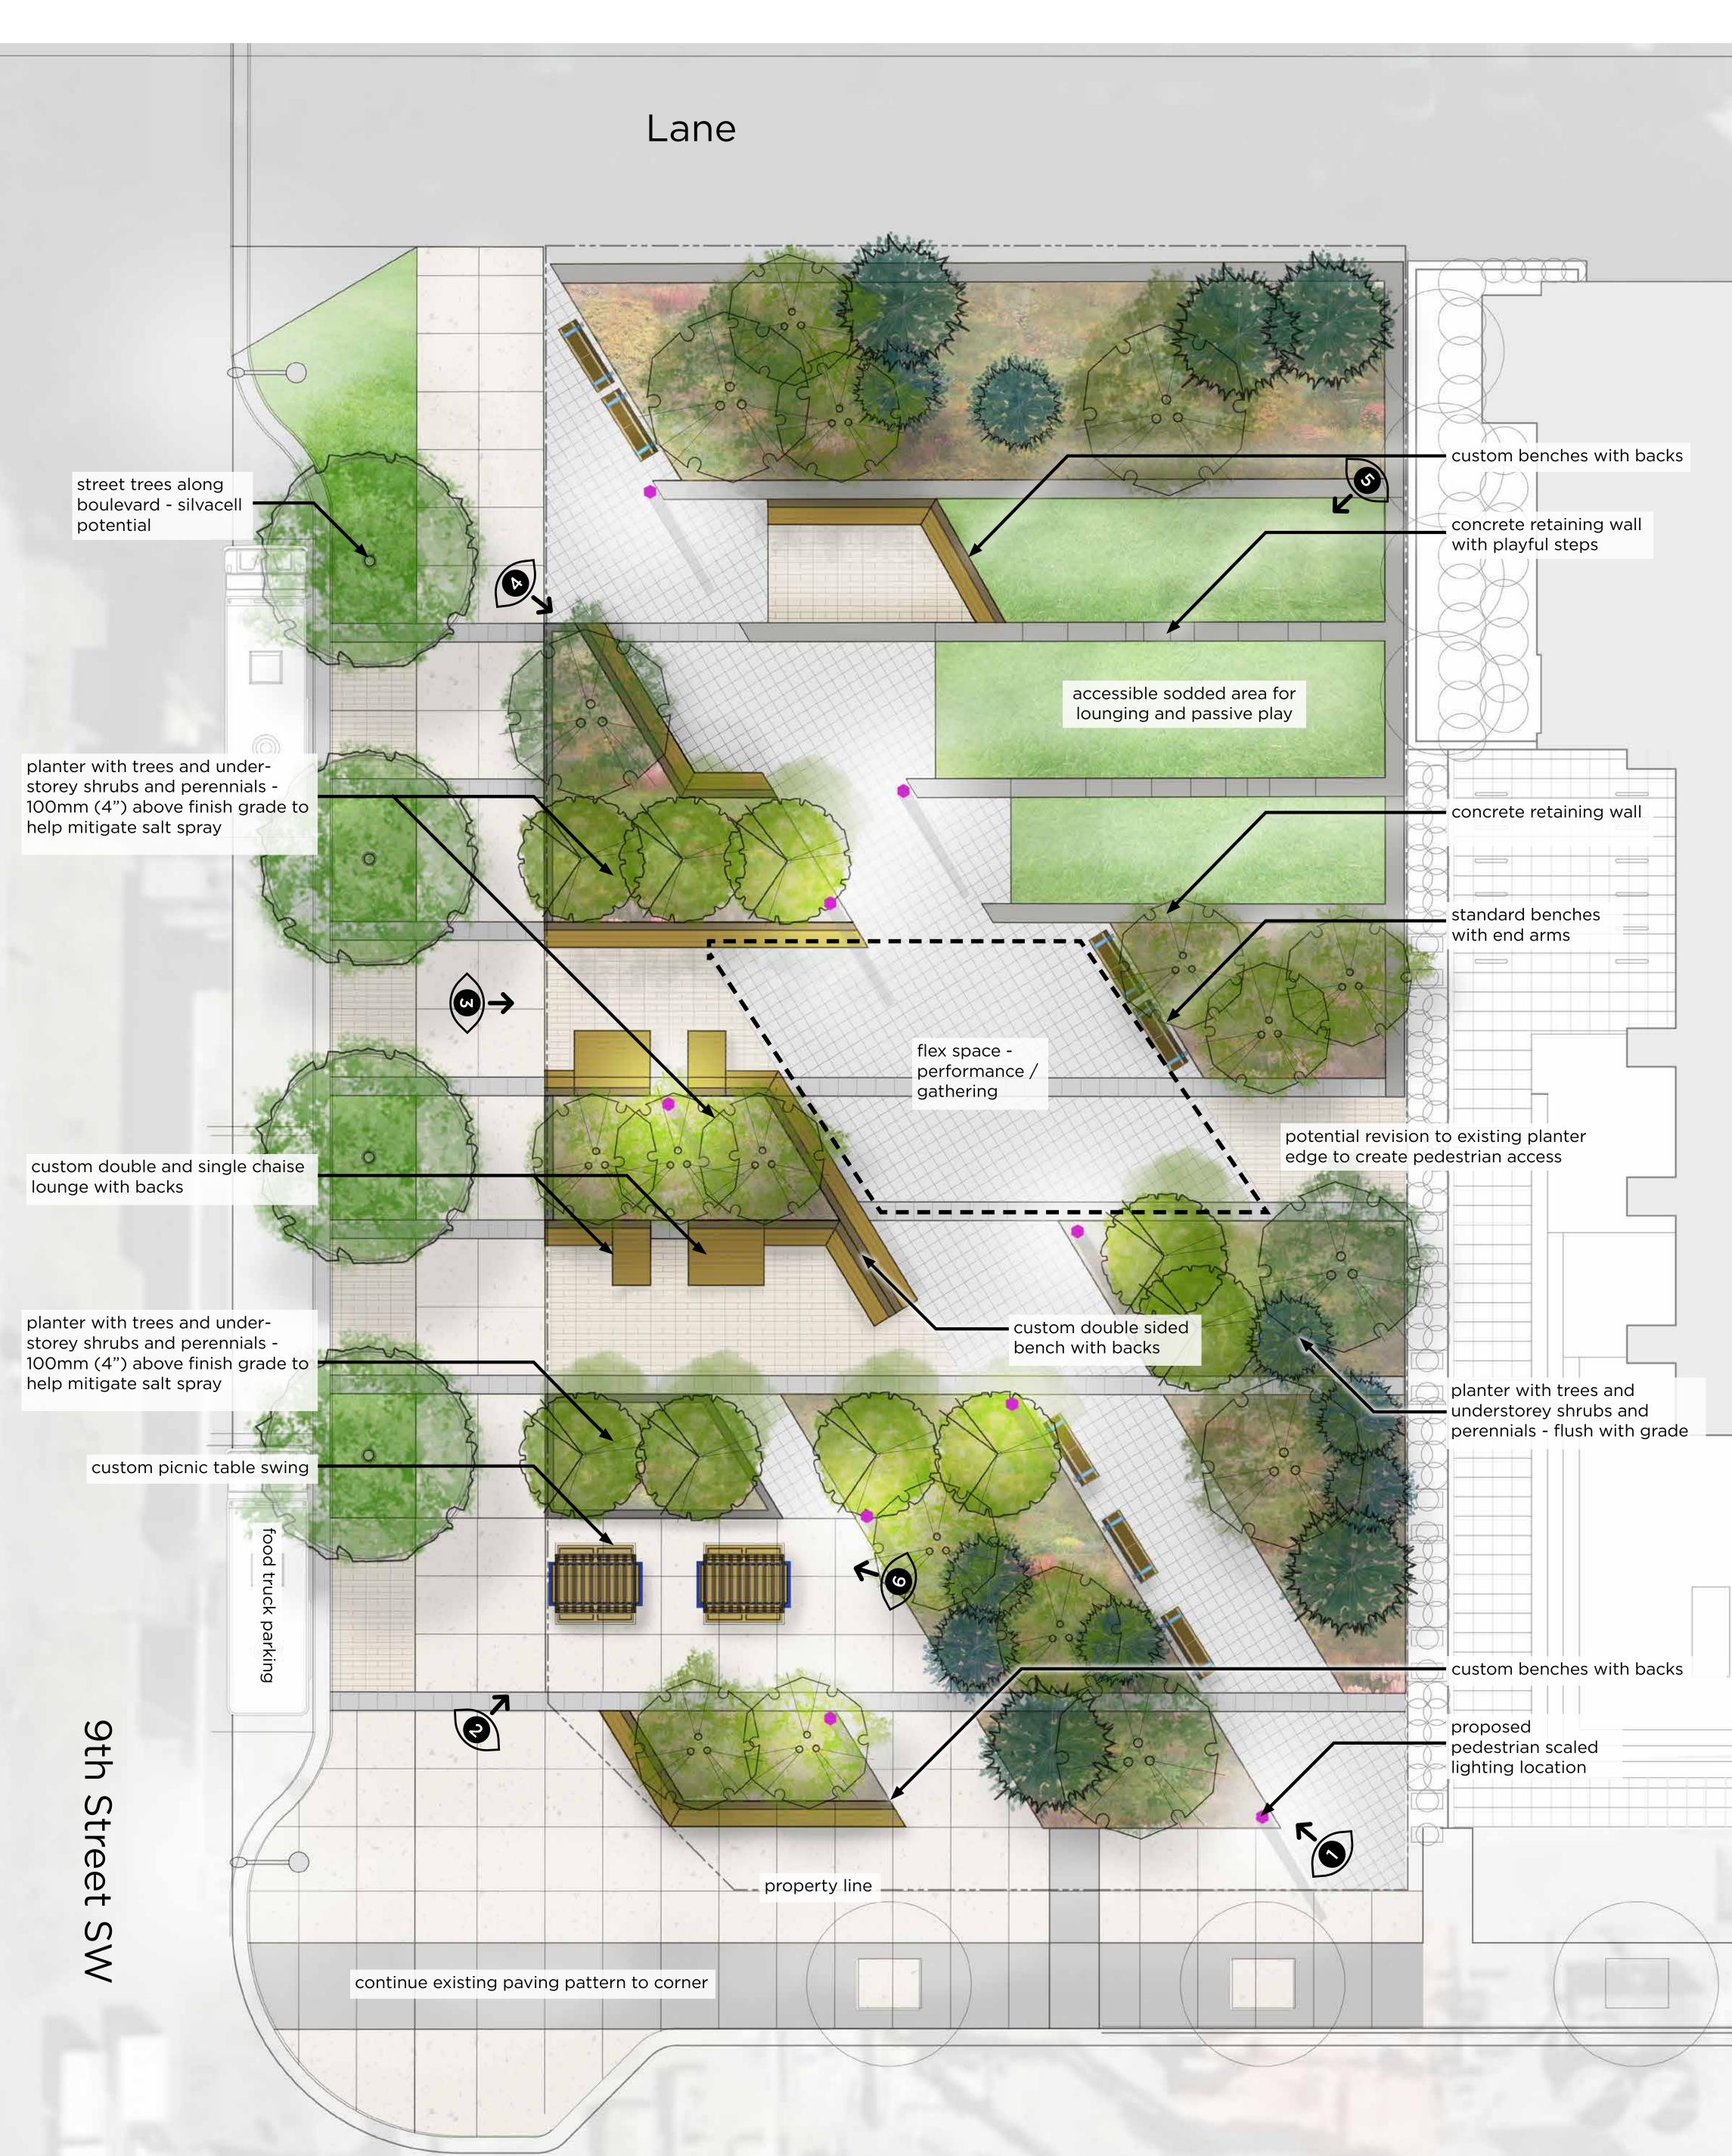

# Welcome

The City of Calgary has used your feedback to develop two concept plans for the new park space in the Beltline, located at **936 16th Avenue S.W.** 

We are now looking for your feedback on these concepts, which will be used to develop the preferred final concept.



## Project timeline

June 2019 – Fall 2020







# What We Heard from Phase One Engagement











### Hardscape areas

(type of hard surfaces)





### What type of seating do you prefer?







### **Creative elements**

#### What type of creative elements do you prefer?





### Concept 1 Site Plan







## Calgary Concept 1











## Concept 1









## Concept 2 Site Plan





## Concept 2









## Concept 2









## Share your feedback

Tell us what you like about Concept 1:

Place your
Post-it notes
here

Tell us what you don't like about Concept 1:





## Share your feedback

Tell us what you like about Concept 2:



Tell us what you don't like about Concept 2:





# Next steps

We appreciate your input and will be taking it into consideration when developing the preferred final concept. A What We Heard, What We Did report (including the preferred final concept) will be shared on **engage.calgary.ca/beltlinepark** in the Fall of 2019.