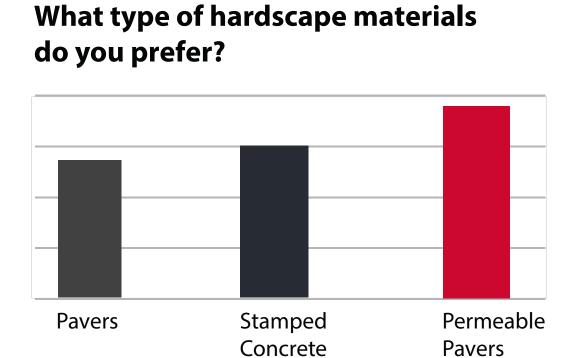

# Welcome

The City of Calgary has used your feedback to develop two concept plans for the new park space in the Beltline, located at **936 16th Avenue S.W.** 

We are now looking for your feedback on these concepts, which will be used to develop the preferred final concept.



## Project timeline

June 2019 – Fall 2020







# What We Heard from Phase One Engagement











### Hardscape areas

(type of hard surfaces)





### What type of seating do you prefer?







### **Creative elements**

#### What type of creative elements do you prefer?





### Concept 1 Site Plan







## Calgary Concept 1











## Concept 1









## Concept 2 Site Plan





## Concept 2









## Concept 2









## Share your feedback

Tell us what you like about Concept 1:

Place your
Post-it notes
here

Tell us what you don't like about Concept 1:





## Share your feedback

Tell us what you like about Concept 2:



Tell us what you don't like about Concept 2:





# Next steps

We appreciate your input and will be taking it into consideration when developing the preferred final concept. A What We Heard, What We Did report (including the preferred final concept) will be shared on **engage.calgary.ca/beltlinep