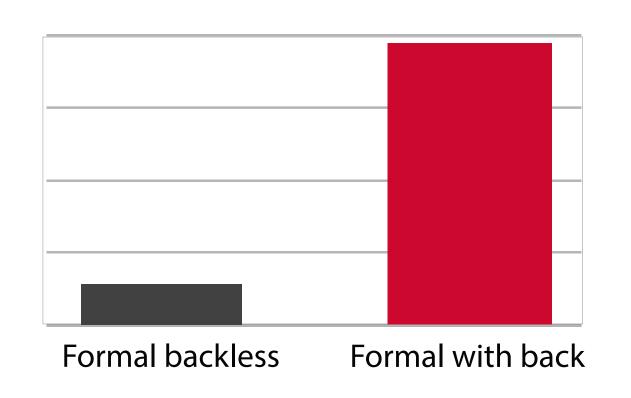

# Welcome

The City of Calgary has used your feedback to develop two concept plans for the new park space in the Beltline, located at **936 16th Avenue S.W.** 

We are now looking for your feedback on these concepts, which will be used to develop the preferred final concept.



## Project timeline

June 2019 – Fall 2020







# What We Heard from Phase One Engagement











### Hardscape areas

(type of hard surfaces)





### What type of seating do you prefer?







### **Creative elements**

#### What type of creative elements do you prefer?





### Concept 1 Site Plan







## Calgary Concept 1











## Concept 1









## Concept 2 Site Plan





## Concept 2









## Concept 2









## Share your feedback

Tell us what you like about Concept 1:

Place your
Post-it notes
here

Tell us what you don't like about Concept 1:





## Share your feedback

Tell us what you like about Concept 2:



Tell us what you don't like about Concept 2:





# Next steps

We appreciate your input and will be taking it into consideration when developing the preferred final concept. A What We Heard, What We Did report (including the preferred final concept) will be shared on **engage.calgary.ca/beltlinepark** in the Fall of 2019.