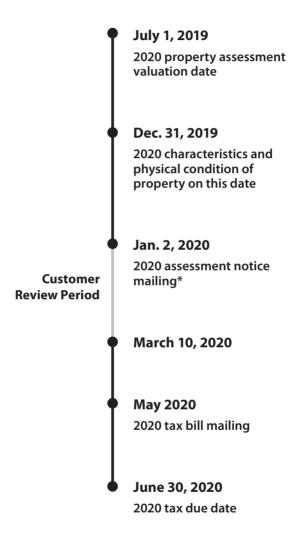

## 2020 Property assessment and tax timeline

\* If your assessment notice was mailed after Jan. 2, the Customer Review Period printed on the front of your assessment notice will differ from the one illustrated in the timeline.