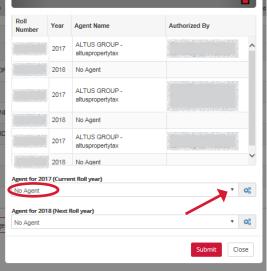

The 'Authorize Agent' window will apear. Select the agent from the drop down for the applicable roll year, then click "Submit".

Note: You are able to add an agent to more than one property and one roll year at once, if you are adding the same agent. To add different agents to each property, this step must be done separately for each property.

» If the agent is not listed in the dropdown, click on the 'icon' next to the corresponding year's drop down arrow.

| 007.60.0105                 | 2017                  | altuspropertytax | 2017-Aug-22 11:23:55 |       |
|-----------------------------|-----------------------|------------------|----------------------|-------|
| 227 153 AV SE               | 2018                  | No Agent         |                      | ~     |
| 1 1923 30 ST SW             | Agent for 2017 (Curre | ent Roll year)   |                      |       |
| 2989 47 AV SE               | No Agent              |                  |                      |       |
|                             | Agent for 2018 (Next  | Roll year)       |                      |       |
| + Authorize Property Manage | No Agent              |                  |                      | ¢8    |
|                             |                       |                  | Submit               | Close |