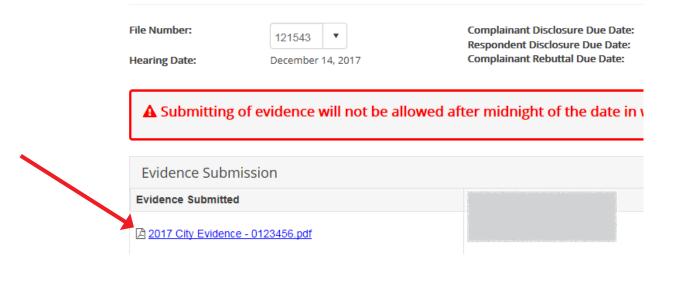

#### **Viewing City Evidence**

- » Once The City of Calgary Assessment has uploaded its evidence, you will receive an email stating its availability.
- » Under the 'Evidence Submitted' column, click on the 'City Evidence' file name to view.