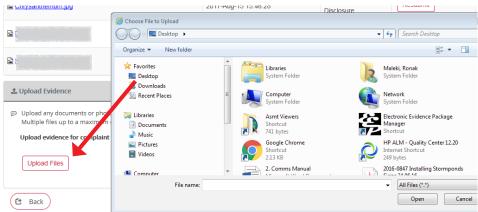

» On the 'Evidence Submission for Hearing' page, click "Upload/View" next to the applicable roll number.

» Click "Upload Files".

- » Select the document(s) or photo(s) you would like to upload from your computer files.
  - > Multiple files up to a maximum of five (5) can be selected and submitted at one time. Each file can be up to a maximum of 20 MB in size.
- » Once you select your document(s) they will appear as follows in the "Upload Evidence" window: