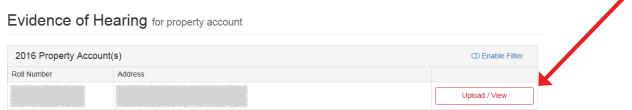

» On the 'Evidence Submission for Hearing' page, click "Upload/View" next to the applicable roll number.

» Click "Upload Files".

- » Select the document(s) or photo(s) you would like to upload from your computer files.
  - > Multiple files up to a maximum of five (5) can be selected and submitted at one time. Each file can be up to a maximum of 20 MB in size.
- » Once you select your document(s) they will appear as follows in the "Upload Evidence" window: