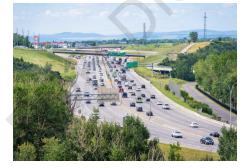

# **Special Purpose Zones**

Special Purpose zones identify areas of land for people to use, gather, recreate and enjoy. They protect natural areas and set aside land for parks, schools, community centres and similar public spaces. These zones also support government service hubs, infrastructure and utilities, maintenance yards, water treatment plants and major roadways. There is also a zone for land set aside for future urban development.

#### **Draft Zoning Bylaw Highlights and Changes**

- **Consolidated zones**: Nine special purpose districts have been simplified into 6 Special Purpose zones. This removes districts that previously applied to very specific geographic areas.
- Housing on civic sites: the proposed zones allows for a mix of uses, including housing, in the Special Purpose Public Facilities and Infrastructure (S-PI) Zone. This supports mixed use civic facilities, such as a firehall and housing on the same site. It makes more efficient use of City-owned land while increasing housing supply and other services to Calgarians. Housing is not proposed in the Special Purpose Natural Area, Special Purpose Public Parks and Schools, Special Purpose Recreation and Community or Special Purpose Transportation Corridor.