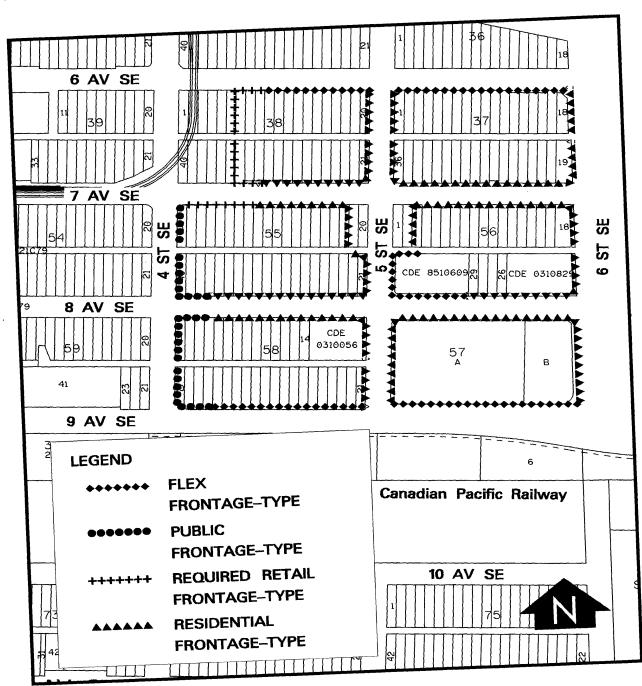

#### General Rules for Sites B1 and B2

- 1. Frontage-Type Standards
  - (a) Location of Frontage-Types
    - (i) Frontage-types are required in the locations depicted in the attached Schedule 1; and
    - (ii) The transition between frontage-types shall integrate the rules for both frontage-types, to the satisfaction of the Approving Authority.
  - (b) Public Frontage-Type and Required Retail Frontage-Type
    - (i) Front Yards
      - (A) A maximum of 1.5 metres; and
      - (B) Elements such as awnings, access stairs, roofs or balconies over access stairs, landings, porches, decks or light courts may project over or onto the required front yard.
    - (ii) Building Design
      - (A) The floor of the first storey shall be at grade level;
      - (B) The first storey of buildings shall be designed and built to accommodate live-work units or a range of non-residential uses such as retail stores, restaurants and personal service businesses;
      - (C) Accessory food service and take-out food service shall have a maximum gross floor area of 15 square metres;
      - (D) Each commercial use shall have a maximum of one frontage on each street and each frontage shall be a maximum of 7.5m in width; and
      - (E) Entrances shall be operable, functional and available for the use of the public.