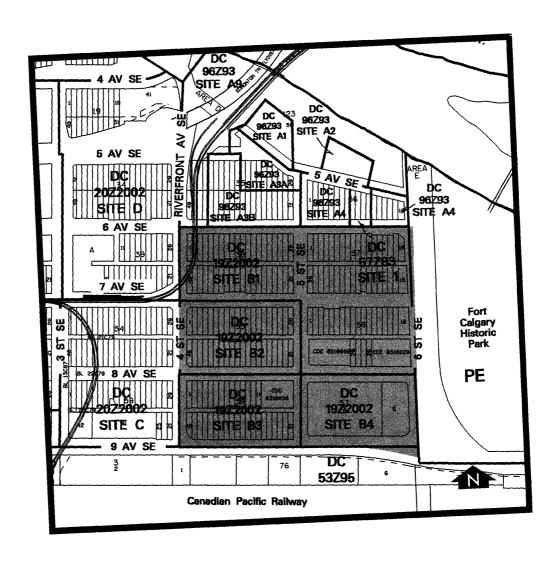

Site B1 9.14 ha ± (22.58 ac ±)

#### Site B2 1.29 ha ± (3.18 ac ±)

- 1. Land Use
  - (a) Permitted Uses

Essential public services

#### Site B3 .52 ha ± (1.29 ac ±)

- 1. Land Use
  - (a) Permitted Uses

Parks and Recreation Areas Utilities

(b) Discretionary Uses

Outdoor cafes (N.P.)
Restaurants-food service only
Restaurants-licensed
Take-out food services