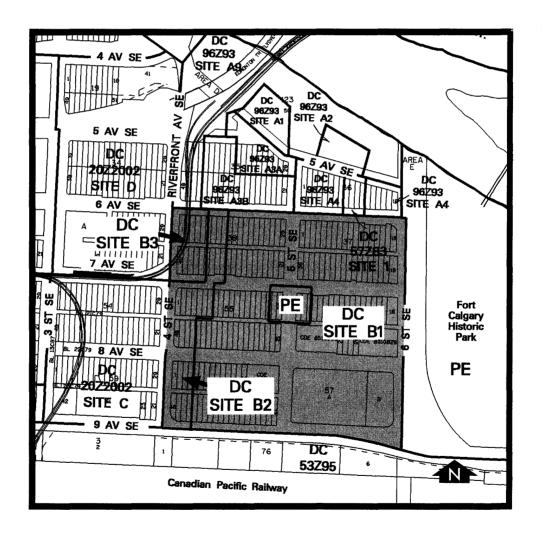

Site B1 9.14 ha ± (22.58 ac ±)

#### Site B2 1.29 ha ± (3.18 ac ±)

- 1. Land Use
  - (a) Permitted Uses

Essential public services

#### Site B3 .52 ha ± (1.29 ac ±)

- 1. Land Use
  - (a) Permitted Uses

Parks and Recreation Areas Utilities

(b) Discretionary Uses

Outdoor cafes (N.P.)
Restaurants-food service only
Restaurants-licensed
Take-out food services