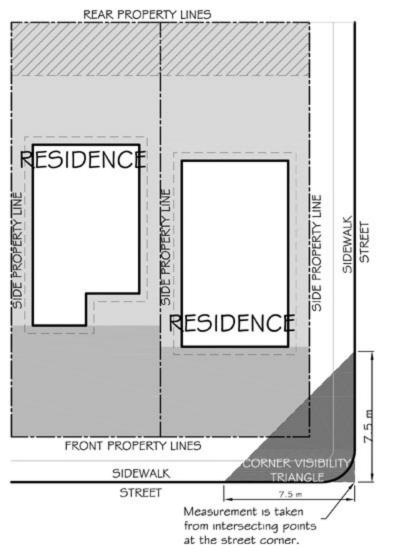

## **LEGEND**

Rear Yard
The fence in this area can have a maximum height of 2.0 m (6'-6").

Front Yard
The fence in this area can have a maximum height of 1.2 m (4'-0").

Corner Visibility Triangle
The fence in this area can
have a maximum height of
0.75 m (2'-6").

City Right-of-Way setback area (where applicable)

\*Fences are only permitted in City Right-of-Ways if they are on the property line.