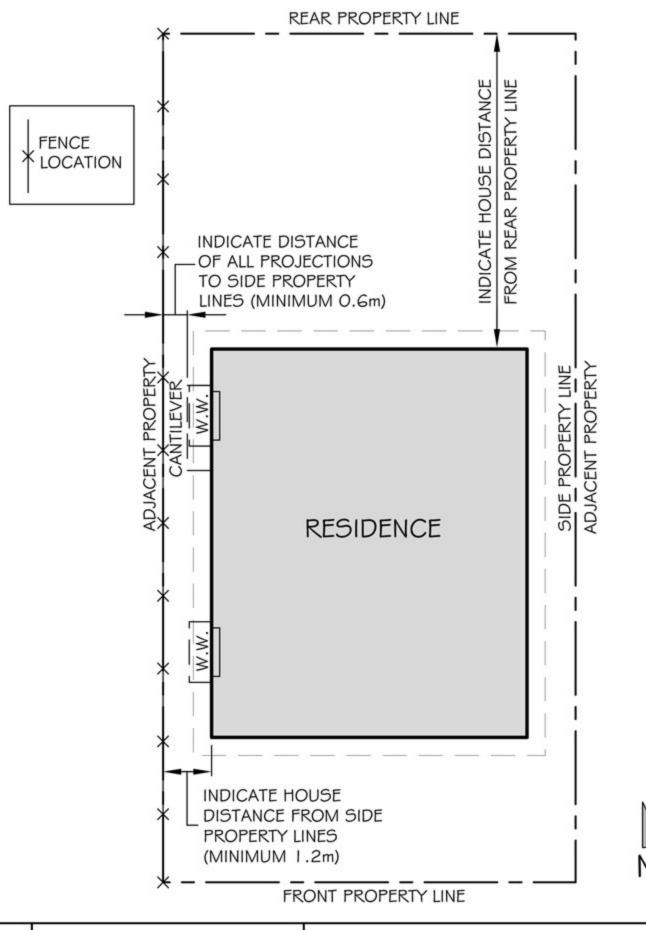

| 1 | SAMPLE SITE PLAN        | DATE: MARCH 3, 2016 |
|---|-------------------------|---------------------|
|   | ADDRESS: 123 FOUR ST NW | SCALE: 3" = 1'      |

|  | <br>SAMPLE ELEVATION    | DATE: MARCH 3, 2016 |
|--|-------------------------|---------------------|
|  | ADDRESS: 125 FOUR ST NW | SCALE: 3" = 1' O"   |