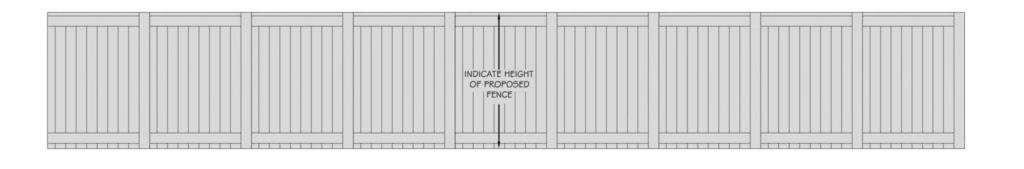

| 1 | SAMPLE SITE PLAN        | DATE: MARCH 3, 2016 |
|---|-------------------------|---------------------|
|   | ADDRESS: 123 FOUR ST NW | SCALE: 3" = 1'      |

|  | <br>SAMPLE ELEVATION    | DATE: MARCH 3, 2016 |
|--|-------------------------|---------------------|
|  | ADDRESS: 125 FOUR ST NW | SCALE: 3" = 1' O"   |