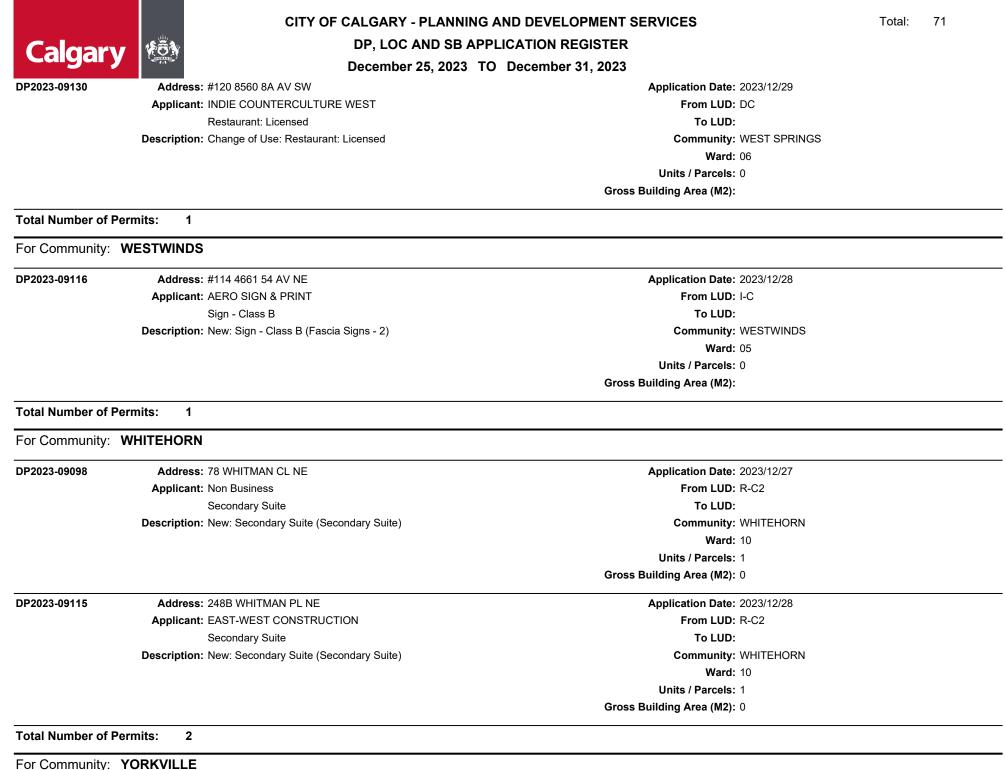

DP, LOC AND SB APPLICATION REGISTER

December 25, 2023 TO December 31, 2023

| DP2023-09156      | Address: 80 TARADALE CL NE                                         | Application Date: 2023/12/31 |  |
|-------------------|--------------------------------------------------------------------|------------------------------|--|
|                   | Applicant: Non Business                                            | From LUD: R-2                |  |
|                   | Accessory Residential Building                                     | To LUD:                      |  |
|                   | Description: New: Accessory Residential Building (Detached Garage) | Community: TARADALE          |  |
|                   |                                                                    | <b>Ward</b> : 05             |  |
|                   |                                                                    | Units / Parcels: 0           |  |
|                   |                                                                    | Gross Building Area (M2): 0  |  |
| Total Number of F | Permits: 1                                                         |                              |  |
| For Community:    | TEMPLE                                                             |                              |  |
| DP2023-09104      | Address: 11 TEMPLEMONT RD NE                                       | Application Date: 2023/12/28 |  |
|                   | Applicant: Non Business                                            | From LUD: R-C2               |  |
|                   | Backyard Suite                                                     | To LUD:                      |  |
|                   | Description: New: Backyard Suite (Backyard Suite)                  | Community: TEMPLE            |  |
|                   |                                                                    | <b>Ward:</b> 10              |  |
|                   |                                                                    | Units / Parcels: 1           |  |
|                   |                                                                    | Gross Building Area (M2): 0  |  |
| DP2023-09142      | Address: 6675 TEMPLE DR NE                                         | Application Date: 2023/12/29 |  |
|                   | Applicant: Non Business                                            | From LUD: R-C1               |  |
|                   | Secondary Suite                                                    | To LUD:                      |  |
|                   | Description: New: Secondary Suite (Secondary Suite)                | Community: TEMPLE            |  |
|                   |                                                                    | <b>Ward</b> : 10             |  |
|                   |                                                                    | Units / Parcels: 1           |  |
|                   |                                                                    | Gross Building Area (M2): 0  |  |
| Total Number of F | Permits: 2                                                         |                              |  |
| For Community:    | THORNCLIFFE                                                        |                              |  |
| DP2023-09155      | Address: 5035 TRELLE DR NE                                         | Application Date: 2023/12/31 |  |
|                   | Applicant: Non Business                                            | From LUD: R-C2               |  |
|                   | Secondary Suite                                                    | To LUD:                      |  |
|                   | Description: New: Secondary Suite (Secondary Suite)                | Community: THORNCLIFFE       |  |
|                   |                                                                    | <b>Ward:</b> 04              |  |
|                   |                                                                    |                              |  |
|                   |                                                                    | Units / Parcels: 1           |  |

# CITY OF CALGARY - PLANNING AND DEVELOPMENT SERVICES DP, LOC AND SB APPLICATION REGISTER December 25, 2023 TO December 31, 2023

| For Community:    | TUXEDO PARK                                         |                               |
|-------------------|-----------------------------------------------------|-------------------------------|
| DP2023-09135      | Address: 115 25 AV NW                               | Application Date: 2023/12/29  |
|                   | Applicant: Non Business                             | From LUD: R-C2                |
|                   | Secondary Suite                                     | To LUD:                       |
|                   | Description: New: Secondary Suite (Secondary Suite) | Community: TUXEDO PARK        |
|                   |                                                     | <b>Ward:</b> 07               |
|                   |                                                     | Units / Parcels: 1            |
|                   |                                                     | Gross Building Area (M2): 0   |
| Total Number of F | Permits: 1                                          |                               |
| For Community:    | UNIVERSITY HEIGHTS                                  |                               |
| DP2023-09118      | Address: 3155 UPPER PL NW                           | Application Date: 2023/12/28  |
|                   | Applicant: Non Business                             | From LUD: R-C1                |
|                   | Secondary Suite                                     | To LUD:                       |
|                   | Description: New: Secondary Suite (Secondary Suite) | Community: UNIVERSITY HEIGHTS |
|                   |                                                     | <b>Ward:</b> 07               |
|                   |                                                     | Units / Parcels: 1            |
|                   |                                                     | Gross Building Area (M2): 0   |
| Total Number of F | Permits: 1                                          |                               |
| For Community:    | VALLEY RIDGE                                        |                               |
| DP2023-09096      | Address: 52 VALLEY STREAM CL NW                     | Application Date: 2023/12/27  |
|                   | Applicant: Non Business                             | From LUD: R-C1                |
|                   | Secondary Suite                                     | To LUD:                       |
|                   | Description: New: Secondary Suite (Secondary Suite) | Community: VALLEY RIDGE       |
|                   |                                                     | <b>Ward:</b> 01               |
|                   |                                                     | Units / Parcels: 1            |
|                   |                                                     | Gross Building Area (M2): 0   |
| Total Number of F | Permits: 1                                          |                               |
| For Community:    | VARSITY                                             |                               |

DP, LOC AND SB APPLICATION REGISTER

December 25, 2023 TO December 31, 2023

DP2023-09113

Address: 66 YORKSTONE WY SW Applicant: Non Business Secondary Suite

1

**Description:** New: Secondary Suite (Secondary Suite)

Application Date: 2023/12/28 From LUD: R-G To LUD: Community: YORKVILLE Ward: 13 Units / Parcels: 1 Gross Building Area (M2): 0