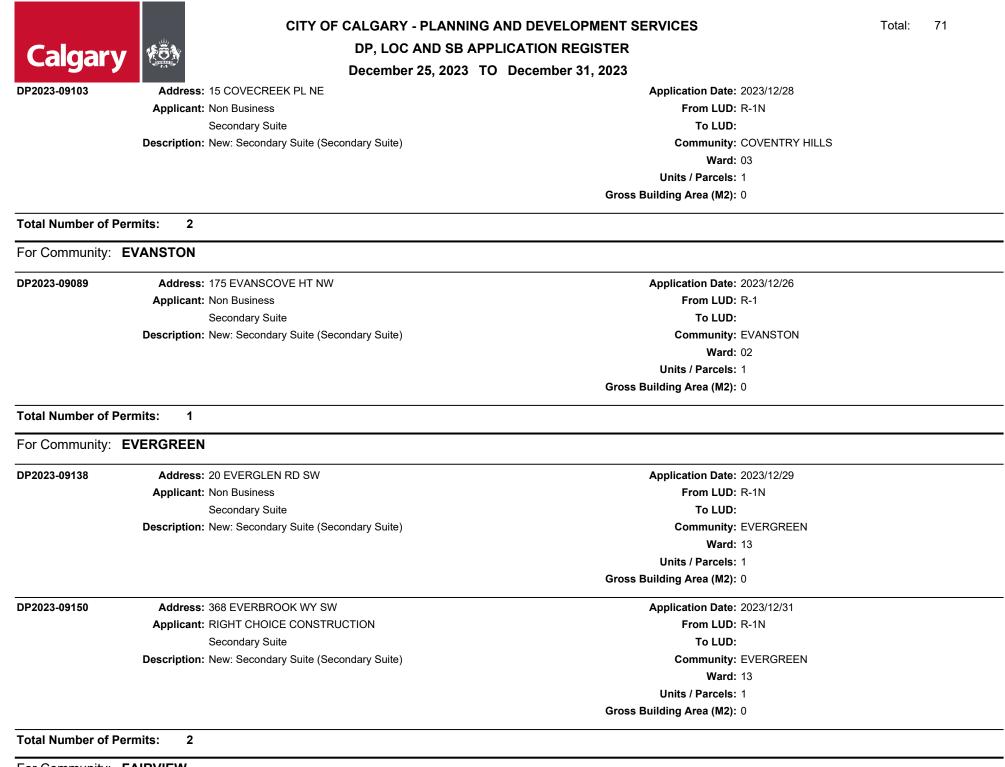

Total Number of Permits:

For Community: **COVENTRY HILLS** 

DP2023-09102 Address: 15 COVECREEK PL NE

1

Applicant: Non Business

Secondary Suite

Description: New: Secondary Suite (Secondary Suite)

Application Date: 2023/12/28 From LUD: R-1N To LUD: Community: COVENTRY HILLS Ward: 03 Units / Parcels: 1 Gross Building Area (M2): 0

DP, LOC AND SB APPLICATION REGISTER

December 25, 2023 TO December 31, 2023

DP2023-09093

Address: 80 FAIRVIEW CR SE Applicant: Non Business Secondary Suite

Address: #6 3614 3 ST NE

Auto Service - Minor, Auto Body and Paint Shop

Total Number of Permits: 1

For Community: GLACIER RIDGE DP2023-09136 Address: 318R EDITH RD NW Application Date: 2023/12/29 From LUD: R-G Applicant: Non Business To LUD: Secondary Suite Description: New: Secondary Suite (Secondary Suite) Community: GLACIER RIDGE Ward: 02 Units / Parcels: 1 Gross Building Area (M2): 0 **Total Number of Permits:** 1 For Community: GREENVIEW INDUSTRIAL PARK DP2023-09108 Address: 702 41 AV NE Application Date: 2023/12/28 Applicant: TOP CITY RESTAURANT From LUD: I-G Restaurant: Food Service Only To LUD: Description: Change of Use: Restaurant: Food Service Only Community: GREENVIEW INDUSTRIAL PARK Ward: 04