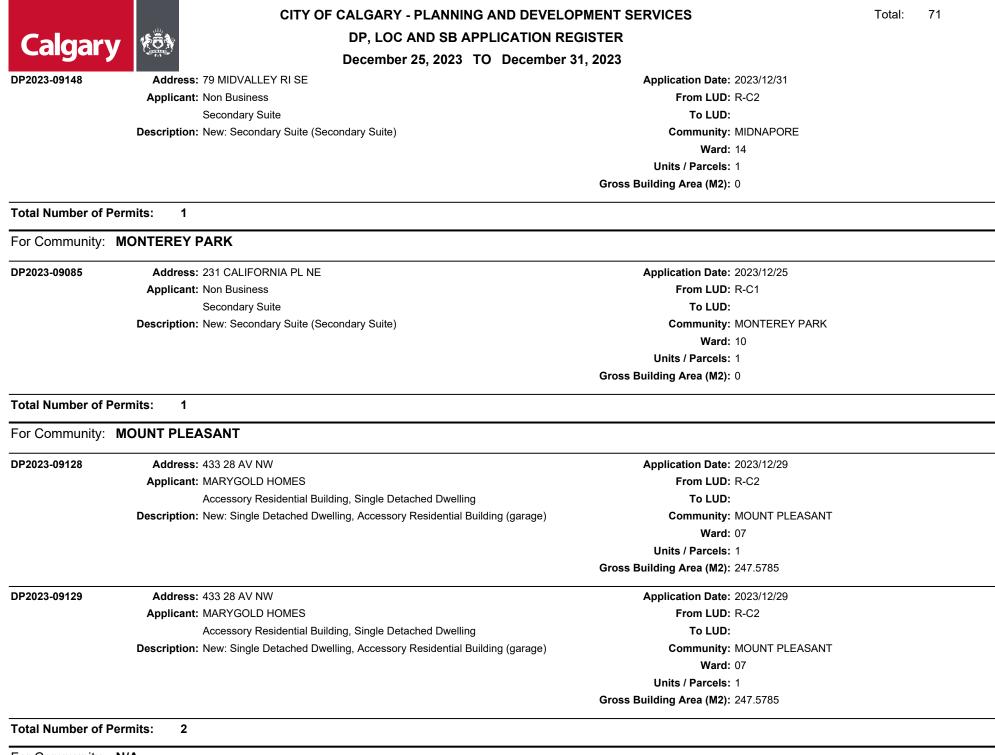

DP, LOC AND SB APPLICATION REGISTER

December 25, 2023 TO December 31, 2023

| DP2023-09084    | Address: 97 MARTINRIDGE CR NE                                                    | Application Date: 2023/12/25 |  |
|-----------------|----------------------------------------------------------------------------------|------------------------------|--|
|                 | Applicant: Non Business                                                          | From LUD: R-C2               |  |
|                 | Backyard Suite                                                                   | To LUD:                      |  |
|                 | Description: New: Accessory Residential Building (garage), Backyard Suite (above | Community: MARTINDALE        |  |
|                 | garage)                                                                          | Ward: 05                     |  |
|                 |                                                                                  | Units / Parcels: 1           |  |
|                 |                                                                                  | Gross Building Area (M2): 0  |  |
| DP2023-09086    | Address: 9 MARTHA'S MEADOW BA NE                                                 | Application Date: 2023/12/25 |  |
|                 | Applicant: Non Business                                                          | From LUD: R-C1N              |  |
|                 | Secondary Suite                                                                  | To LUD:                      |  |
|                 | Description: New: Secondary Suite (Secondary Suite)                              | Community: MARTINDALE        |  |
|                 |                                                                                  | <b>Ward:</b> 05              |  |
|                 |                                                                                  | Units / Parcels: 1           |  |
|                 |                                                                                  | Gross Building Area (M2): 0  |  |
| DP2023-09112    | Address: 124 MARTINVIEW CL NE                                                    | Application Date: 2023/12/28 |  |
|                 | Applicant: ALTA HOME                                                             | From LUD: R-C2               |  |
|                 | Accessory Residential Building                                                   | To LUD:                      |  |
|                 | Description: New: Accessory Residential Building (Detached Garage) - building    | Community: MARTINDALE        |  |
|                 | coverage                                                                         | <b>Ward:</b> 05              |  |
|                 |                                                                                  | Units / Parcels: 0           |  |
|                 |                                                                                  | Gross Building Area (M2): 0  |  |
| DP2023-09139    | Address: 193 MARTINRIDGE CR NE                                                   | Application Date: 2023/12/29 |  |
|                 | Applicant: Non Business                                                          | From LUD: R-C2               |  |
|                 | Secondary Suite                                                                  | To LUD:                      |  |
|                 | Description: New: Secondary Suite (Secondary Suite)                              | Community: MARTINDALE        |  |
|                 |                                                                                  | <b>Ward:</b> 05              |  |
|                 |                                                                                  | Units / Parcels: 1           |  |
|                 |                                                                                  | Gross Building Area (M2): 0  |  |
| Total Number of | Permits: 4                                                                       |                              |  |
|                 |                                                                                  |                              |  |

DP, LOC AND SB APPLICATION REGISTER

December 25, 2023 TO December 31, 2023

| DP2023-09101         | Applicant:<br>Automotive sales<br>Description:<br>Address: CANCELLED     | From LUD:<br>To LUD:<br>Community: N/A<br>Ward: N/A<br>Units / Parcels:<br>Gross Building Area (M2): |
|----------------------|--------------------------------------------------------------------------|------------------------------------------------------------------------------------------------------|
| DP2023-09101         | Description: Address: CANCELLED                                          | Community: N/A<br>Ward: N/A<br>Units / Parcels:<br>Gross Building Area (M2):                         |
| DP2023-09101         | Address: CANCELLED                                                       | Ward: N/A<br>Units / Parcels:<br>Gross Building Area (M2):                                           |
| DP2023-09101         |                                                                          | Units / Parcels:<br>Gross Building Area (M2):                                                        |
| DP2023-09101         |                                                                          | Gross Building Area (M2):                                                                            |
| DP2023-09101         |                                                                          |                                                                                                      |
| DP2023-09101         |                                                                          |                                                                                                      |
|                      | • • •                                                                    | Application Date:                                                                                    |
|                      | Applicant:                                                               | From LUD:                                                                                            |
|                      | Commercial school                                                        | To LUD:                                                                                              |
|                      | Description:                                                             | Community: N/A                                                                                       |
|                      |                                                                          | Ward: N/A                                                                                            |
|                      |                                                                          | Units / Parcels:                                                                                     |
|                      |                                                                          | Gross Building Area (M2):                                                                            |
| Total Number of Pern | nits: 2                                                                  |                                                                                                      |
| For Community: NC    | DLAN HILL                                                                |                                                                                                      |
| DP2023-09110         | Address: #105 50 NOLANRIDGE CO NW                                        | Application Date: 2023/12/28                                                                         |
|                      | Applicant: SAVOY DESIGNS                                                 | From LUD: I-B                                                                                        |
|                      | Convenience Food Store, Restaurant: Licensed                             | To LUD:                                                                                              |
|                      | Description: Change of Use: Convenience Food Store, Restaurant: Licensed | Community: NOLAN HILL                                                                                |
|                      |                                                                          | Ward: 02                                                                                             |
|                      |                                                                          | Units / Parcels: 0                                                                                   |
|                      |                                                                          | Gross Building Area (M2):                                                                            |
| )P2023-09137         | Address: 83 NOLANFIELD CR NW                                             | Application Date: 2023/12/29                                                                         |
|                      | Applicant: Non Business                                                  | From LUD: R-1                                                                                        |
|                      | Secondary Suite                                                          | To LUD:                                                                                              |
|                      | Description: New: Secondary Suite (Secondary Suite)                      | Community: NOLAN HILL                                                                                |
|                      |                                                                          | Ward: 02                                                                                             |
|                      |                                                                          | Units / Parcels: 1                                                                                   |
|                      |                                                                          | Gross Building Area (M2): 0                                                                          |
| Total Number of Pern | nits: 2                                                                  |                                                                                                      |