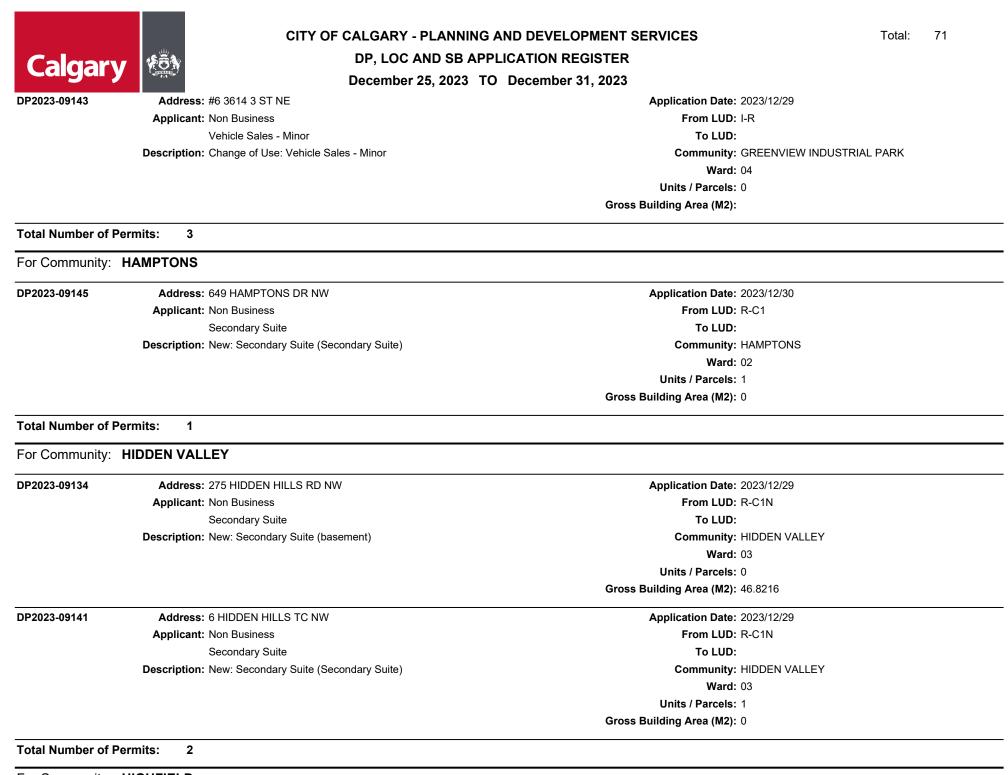

Units / Parcels: 0

Units / Parcels: 0

Application Date: 2023/12/29

From LUD: I-R To LUD:

Ward: 04

Community: GREENVIEW INDUSTRIAL PARK

Gross Building Area (M2):

Gross Building Area (M2):

Total Number of Permits: 1

For Community: GLACIER RIDGE DP2023-09136 Address: 318R EDITH RD NW Application Date: 2023/12/29 From LUD: R-G Applicant: Non Business To LUD: Secondary Suite Description: New: Secondary Suite (Secondary Suite) Community: GLACIER RIDGE Ward: 02 Units / Parcels: 1 Gross Building Area (M2): 0 **Total Number of Permits:** 1 For Community: GREENVIEW INDUSTRIAL PARK DP2023-09108 Address: 702 41 AV NE Application Date: 2023/12/28 Applicant: TOP CITY RESTAURANT From LUD: I-G Restaurant: Food Service Only To LUD: Description: Change of Use: Restaurant: Food Service Only Community: GREENVIEW INDUSTRIAL PARK Ward: 04

Application Date: 2023/12/31 From LUD: I-G To LUD: Community: HIGHFIELD Ward: 09 Units / Parcels: 0 Gross Building Area (M2):

Total Number of Permits: 1

For Community: HUNTINGTON HILLS Address: 51A HUNTFORD RD NE DP2023-09087 Application Date: 2023/12/26 From LUD: R-C2 Applicant: Non Business To LUD: Secondary Suite Description: New: Secondary Suite (Secondary Suite) Community: HUNTINGTON HILLS Ward: 04 Units / Parcels: 1 Gross Building Area (M2): 0 DP2023-09144 Address: 232 78 AV NE Application Date: 2023/12/29 Applicant: Non Business From LUD: R-C1 Secondary Suite To LUD: Description: New: Secondary Suite (Secondary Suite) Community: HUNTINGTON HILLS Ward: 04 Units / Parcels: 1 Gross Building Area (M2): 0

Total Number of Permits: