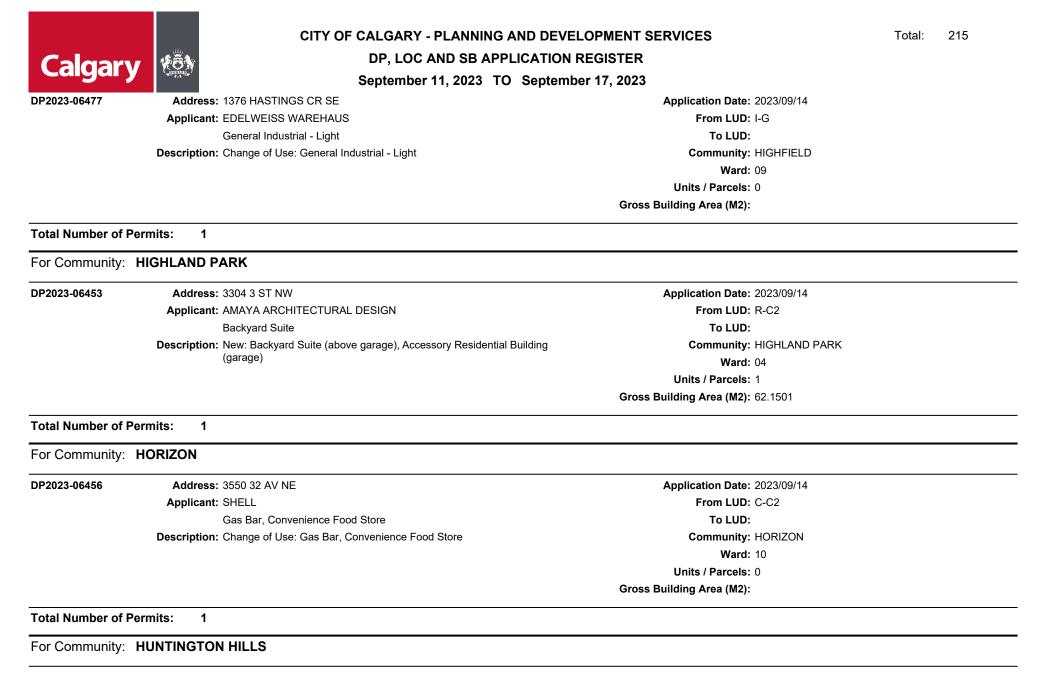

## For Community: ACADIA

DP2023-06512

Address: #130 8810 MACLEOD TR SE Applicant: BCW ARCHITECTS Restaurant: Food Service Only

**Description:** Change of Use: Restaurant: Food Service Only

Application Date: 2023/09/15 From LUD: C-C2 To LUD: Community: ACADIA Ward: 11 Units / Parcels: 0 Gross Building Area (M2):

Total Number of Permits: 1

### For Community: ALBERT PARK/RADISSON HEIGHTS

1

DP2023-06457

Address: 3203 RIEL PL SE Applicant: Non Business

Single Detached Dwelling Description: Relaxation: driveway - (access from Riel PI SE) Application Date: 2023/09/14 From LUD: R-C1 To LUD: Community: ALBERT PARK/RADISSON HEIGHTS Ward: 09 Units / Parcels: 0 Gross Building Area (M2):

### Total Number of Permits:

For Community: ALTADORE

DP2023-06389 Address: 3719 14A ST SW

Applicant: P L P DESIGN

Accessory Residential Building, Other, Secondary Suite **Description:** New: Townhouse (1 building), Secondary Suite (4 suites), Accessory Residential Building (garage) Application Date: 2023/09/12 From LUD: R-C2 To LUD: Community: ALTADORE Ward: 08 Units / Parcels: 4 Gross Building Area (M2): 672.62

Total Number of Permits: 1

For Community: ALYTH/BONNYBROOK

|                                                     | CITY OF CALGARY - PLANNING AND DEV                                                                                                                                                                                                                             | ELOPMENT SERVICES                                                                                                                                                                                        | Total: | 215 |
|-----------------------------------------------------|----------------------------------------------------------------------------------------------------------------------------------------------------------------------------------------------------------------------------------------------------------------|----------------------------------------------------------------------------------------------------------------------------------------------------------------------------------------------------------|--------|-----|
| Calaaa                                              | DP, LOC AND SB APPLICATIO                                                                                                                                                                                                                                      | NREGISTER                                                                                                                                                                                                |        |     |
| Calgary                                             | DP, LOC AND SB APPLICATION<br>September 11, 2023 TO Septem                                                                                                                                                                                                     |                                                                                                                                                                                                          |        |     |
| DP2023-06461                                        | Address: 4220A 17 ST SE                                                                                                                                                                                                                                        | Application Date: 2023/09/14                                                                                                                                                                             |        |     |
| 51 2020 00401                                       | Applicant: A B C CARS                                                                                                                                                                                                                                          | From LUD: I-R                                                                                                                                                                                            |        |     |
|                                                     | Other                                                                                                                                                                                                                                                          | To LUD:                                                                                                                                                                                                  |        |     |
|                                                     | Description: Change of Use: Other                                                                                                                                                                                                                              | Community: ALYTH/BONNYBROOK                                                                                                                                                                              |        |     |
|                                                     |                                                                                                                                                                                                                                                                | Ward: 09                                                                                                                                                                                                 |        |     |
|                                                     |                                                                                                                                                                                                                                                                | Units / Parcels: 0                                                                                                                                                                                       |        |     |
|                                                     |                                                                                                                                                                                                                                                                | Gross Building Area (M2):                                                                                                                                                                                |        |     |
| DP2023-06488                                        | Address: #15 1521 34 AV SE                                                                                                                                                                                                                                     | Application Date: 2023/09/14                                                                                                                                                                             |        |     |
|                                                     | Applicant: ROBERT ELSWORTHY ARCHITECTURE                                                                                                                                                                                                                       | From LUD: I-H                                                                                                                                                                                            |        |     |
|                                                     | Brewery, Winery and Distillery                                                                                                                                                                                                                                 | To LUD:                                                                                                                                                                                                  |        |     |
|                                                     | Description: New: Brewery, Winery and Distillery (new silos - 8)                                                                                                                                                                                               | Community: ALYTH/BONNYBROOK                                                                                                                                                                              |        |     |
|                                                     |                                                                                                                                                                                                                                                                | <b>Ward:</b> 09                                                                                                                                                                                          |        |     |
|                                                     |                                                                                                                                                                                                                                                                | Units / Parcels: 0                                                                                                                                                                                       |        |     |
|                                                     |                                                                                                                                                                                                                                                                | Gross Building Area (M2): 18.5                                                                                                                                                                           |        |     |
| Total Number of I                                   | Permits: 2                                                                                                                                                                                                                                                     |                                                                                                                                                                                                          |        |     |
|                                                     |                                                                                                                                                                                                                                                                |                                                                                                                                                                                                          |        |     |
| For Community:                                      | ARBOUR LAKE                                                                                                                                                                                                                                                    |                                                                                                                                                                                                          |        |     |
| -                                                   | ARBOUR LAKE Address: 90 ARBOUR WOOD CR NW                                                                                                                                                                                                                      | Application Date: 2023/09/14                                                                                                                                                                             |        |     |
| -                                                   |                                                                                                                                                                                                                                                                | Application Date: 2023/09/14<br>From LUD: R-C2                                                                                                                                                           |        |     |
| -                                                   | Address: 90 ARBOUR WOOD CR NW                                                                                                                                                                                                                                  | From LUD: R-C2<br>To LUD:                                                                                                                                                                                |        |     |
| -                                                   | Address: 90 ARBOUR WOOD CR NW<br>Applicant: Non Business                                                                                                                                                                                                       | From LUD: R-C2                                                                                                                                                                                           |        |     |
| -                                                   | Address: 90 ARBOUR WOOD CR NW<br>Applicant: Non Business<br>deck                                                                                                                                                                                               | From LUD: R-C2<br>To LUD:<br>Community: ARBOUR LAKE<br>Ward: 02                                                                                                                                          |        |     |
| -                                                   | Address: 90 ARBOUR WOOD CR NW<br>Applicant: Non Business<br>deck                                                                                                                                                                                               | From LUD: R-C2<br>To LUD:<br>Community: ARBOUR LAKE                                                                                                                                                      |        |     |
| -                                                   | Address: 90 ARBOUR WOOD CR NW<br>Applicant: Non Business<br>deck                                                                                                                                                                                               | From LUD: R-C2<br>To LUD:<br>Community: ARBOUR LAKE<br>Ward: 02                                                                                                                                          |        |     |
| For Community:<br>DP2023-06459<br>Total Number of I | Address: 90 ARBOUR WOOD CR NW<br>Applicant: Non Business<br>deck<br>Description: Relaxation: deck (existing) - projection into rear setback                                                                                                                    | From LUD: R-C2<br>To LUD:<br>Community: ARBOUR LAKE<br>Ward: 02<br>Units / Parcels: 0                                                                                                                    |        |     |
| DP2023-06459<br>Total Number of I                   | Address: 90 ARBOUR WOOD CR NW<br>Applicant: Non Business<br>deck<br>Description: Relaxation: deck (existing) - projection into rear setback                                                                                                                    | From LUD: R-C2<br>To LUD:<br>Community: ARBOUR LAKE<br>Ward: 02<br>Units / Parcels: 0                                                                                                                    |        |     |
| DP2023-06459<br>Total Number of I<br>For Community: | Address: 90 ARBOUR WOOD CR NW<br>Applicant: Non Business<br>deck<br>Description: Relaxation: deck (existing) - projection into rear setback                                                                                                                    | From LUD: R-C2<br>To LUD:<br>Community: ARBOUR LAKE<br>Ward: 02<br>Units / Parcels: 0                                                                                                                    |        |     |
| DP2023-06459<br>Total Number of I<br>For Community: | Address: 90 ARBOUR WOOD CR NW<br>Applicant: Non Business<br>deck<br>Description: Relaxation: deck (existing) - projection into rear setback<br>Permits: 1<br>ASPEN WOODS                                                                                       | From LUD: R-C2<br>To LUD:<br>Community: ARBOUR LAKE<br>Ward: 02<br>Units / Parcels: 0<br>Gross Building Area (M2):                                                                                       |        |     |
| DP2023-06459<br>Total Number of I<br>For Community: | Address: 90 ARBOUR WOOD CR NW         Applicant: Non Business         deck         Description: Relaxation: deck (existing) - projection into rear setback         Permits: 1         ASPEN WOODS         Address: 5 ASPEN MEADOWS PA SW                       | From LUD: R-C2<br>To LUD:<br>Community: ARBOUR LAKE<br>Ward: 02<br>Units / Parcels: 0<br>Gross Building Area (M2):<br>Application Date: 2023/09/12                                                       |        |     |
| DP2023-06459<br>Total Number of I<br>For Community: | Address: 90 ARBOUR WOOD CR NW<br>Applicant: Non Business<br>deck<br>Description: Relaxation: deck (existing) - projection into rear setback<br>Permits: 1<br>ASPEN WOODS<br>Address: 5 ASPEN MEADOWS PA SW<br>Applicant: MAFTA CONSTRUCTION                    | From LUD: R-C2<br>To LUD:<br>Community: ARBOUR LAKE<br>Ward: 02<br>Units / Parcels: 0<br>Gross Building Area (M2):<br>Application Date: 2023/09/12<br>From LUD: R-1                                      |        |     |
| DP2023-06459<br>Total Number of I<br>For Community: | Address: 90 ARBOUR WOOD CR NW<br>Applicant: Non Business<br>deck<br>Description: Relaxation: deck (existing) - projection into rear setback<br>Permits: 1<br>ASPEN WOODS<br>Address: 5 ASPEN MEADOWS PA SW<br>Applicant: MAFTA CONSTRUCTION<br>Secondary Suite | From LUD: R-C2<br>To LUD:<br>Community: ARBOUR LAKE<br>Ward: 02<br>Units / Parcels: 0<br>Gross Building Area (M2):<br>Application Date: 2023/09/12<br>From LUD: R-1<br>To LUD:                           |        |     |
| DP2023-06459<br>Total Number of I                   | Address: 90 ARBOUR WOOD CR NW<br>Applicant: Non Business<br>deck<br>Description: Relaxation: deck (existing) - projection into rear setback<br>Permits: 1<br>ASPEN WOODS<br>Address: 5 ASPEN MEADOWS PA SW<br>Applicant: MAFTA CONSTRUCTION<br>Secondary Suite | From LUD: R-C2<br>To LUD:<br>Community: ARBOUR LAKE<br>Ward: 02<br>Units / Parcels: 0<br>Gross Building Area (M2):<br>Application Date: 2023/09/12<br>From LUD: R-1<br>To LUD:<br>Community: ASPEN WOODS |        |     |