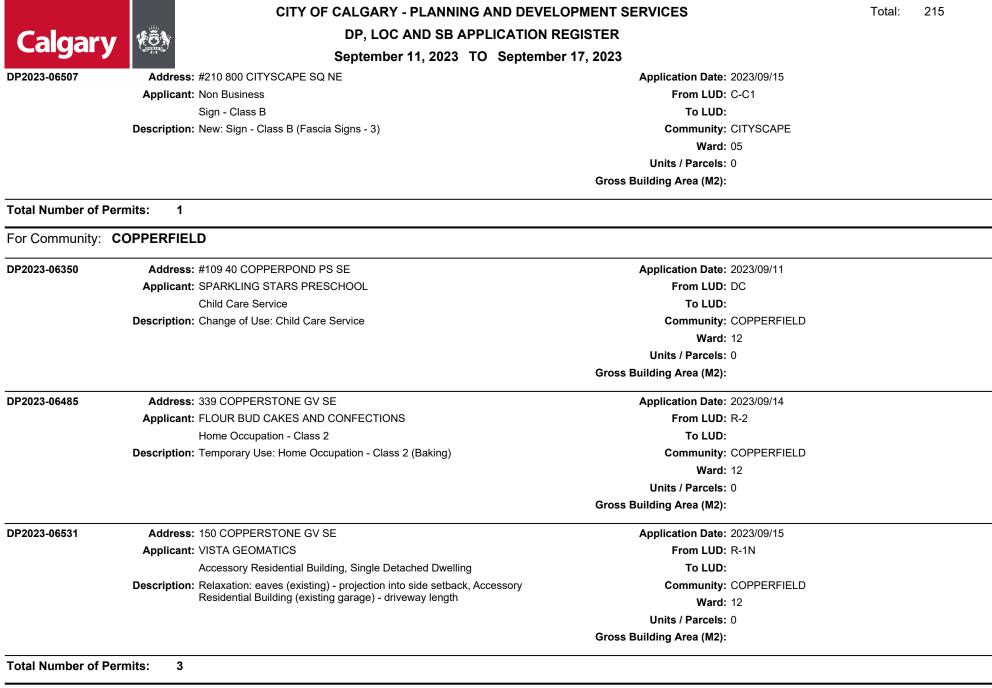

| DP2023-06520<br>Total Number of Permit<br>For Community: AUB<br>DP2023-06537 |                                                                                                                                                                                                                                                                                                                                                            |                                                                                                                                                                                                                                                                             |      |
|------------------------------------------------------------------------------|------------------------------------------------------------------------------------------------------------------------------------------------------------------------------------------------------------------------------------------------------------------------------------------------------------------------------------------------------------|-----------------------------------------------------------------------------------------------------------------------------------------------------------------------------------------------------------------------------------------------------------------------------|------|
| DP2023-06367                                                                 | Address: 26 ASPEN DALE GA SW         Applicant: Non Business         Secondary Suite         Description: New: Secondary Suite (basement)         Address: 85 ASPEN SUMMIT DR SW         Applicant: ASPEN PILATES         Home Occupation - Class 2         Description: Temporary Use: Home Occupation - Class 2 (Fitness Instructor)         ts:       3 | Application Date: 2023/09/12<br>From LUD: R-1<br>To LUD:<br>Community: ASPEN WOODS<br>Ward: 06<br>Units / Parcels: 1<br>Gross Building Area (M2): 0<br>Application Date: 2023/09/15<br>From LUD: R-1<br>To LUD:<br>Community: ASPEN WOODS<br>Ward: 06<br>Units / Parcels: 0 | <br> |
| DP2023-06520                                                                 | Applicant: Non Business<br>Secondary Suite         Description: New: Secondary Suite (basement)         Address: 85 ASPEN SUMMIT DR SW         Applicant: ASPEN PILATES<br>Home Occupation - Class 2         Description: Temporary Use: Home Occupation - Class 2 (Fitness Instructor)         ts:       3                                                | From LUD: R-1<br>To LUD:<br>Community: ASPEN WOODS<br>Ward: 06<br>Units / Parcels: 1<br>Gross Building Area (M2): 0<br>Application Date: 2023/09/15<br>From LUD: R-1<br>To LUD:<br>Community: ASPEN WOODS<br>Ward: 06<br>Units / Parcels: 0                                 | <br> |
| DP2023-06520                                                                 | Secondary Suite<br>Description: New: Secondary Suite (basement)<br>Address: 85 ASPEN SUMMIT DR SW<br>Applicant: ASPEN PILATES<br>Home Occupation - Class 2<br>Description: Temporary Use: Home Occupation - Class 2 (Fitness Instructor)<br>ts: 3                                                                                                          | To LUD:<br>Community: ASPEN WOODS<br>Ward: 06<br>Units / Parcels: 1<br>Gross Building Area (M2): 0<br>Application Date: 2023/09/15<br>From LUD: R-1<br>To LUD:<br>Community: ASPEN WOODS<br>Ward: 06<br>Units / Parcels: 0                                                  | <br> |
| DP2023-06520                                                                 | Description: New: Secondary Suite (basement)         Address: 85 ASPEN SUMMIT DR SW         Applicant: ASPEN PILATES         Home Occupation - Class 2         Description: Temporary Use: Home Occupation - Class 2 (Fitness Instructor)         ts:       3                                                                                              | Community: ASPEN WOODS<br>Ward: 06<br>Units / Parcels: 1<br>Gross Building Area (M2): 0<br>Application Date: 2023/09/15<br>From LUD: R-1<br>To LUD:<br>Community: ASPEN WOODS<br>Ward: 06<br>Units / Parcels: 0                                                             | <br> |
| DP2023-06520                                                                 | Address: 85 ASPEN SUMMIT DR SW<br>Applicant: ASPEN PILATES<br>Home Occupation - Class 2<br>Description: Temporary Use: Home Occupation - Class 2 (Fitness Instructor)<br>ts: 3                                                                                                                                                                             | Ward: 06<br>Units / Parcels: 1<br>Gross Building Area (M2): 0<br>Application Date: 2023/09/15<br>From LUD: R-1<br>To LUD:<br>Community: ASPEN WOODS<br>Ward: 06<br>Units / Parcels: 0                                                                                       | <br> |
| E<br>Fotal Number of Permit<br>For Community: AUE<br>DP2023-06537            | Applicant: ASPEN PILATES<br>Home Occupation - Class 2<br>Description: Temporary Use: Home Occupation - Class 2 (Fitness Instructor)<br>ts: 3                                                                                                                                                                                                               | Units / Parcels: 1<br>Gross Building Area (M2): 0<br>Application Date: 2023/09/15<br>From LUD: R-1<br>To LUD:<br>Community: ASPEN WOODS<br>Ward: 06<br>Units / Parcels: 0                                                                                                   | <br> |
| Fotal Number of Permit<br>For Community: AUE<br>DP2023-06537                 | Applicant: ASPEN PILATES<br>Home Occupation - Class 2<br>Description: Temporary Use: Home Occupation - Class 2 (Fitness Instructor)<br>ts: 3                                                                                                                                                                                                               | Gross Building Area (M2): 0<br>Application Date: 2023/09/15<br>From LUD: R-1<br>To LUD:<br>Community: ASPEN WOODS<br>Ward: 06<br>Units / Parcels: 0                                                                                                                         | <br> |
| Fotal Number of Permit<br>For Community: AUE<br>DP2023-06537                 | Applicant: ASPEN PILATES<br>Home Occupation - Class 2<br>Description: Temporary Use: Home Occupation - Class 2 (Fitness Instructor)<br>ts: 3                                                                                                                                                                                                               | Application Date: 2023/09/15<br>From LUD: R-1<br>To LUD:<br>Community: ASPEN WOODS<br>Ward: 06<br>Units / Parcels: 0                                                                                                                                                        | <br> |
| Fotal Number of Permit<br>For Community: AUE<br>DP2023-06537                 | Applicant: ASPEN PILATES<br>Home Occupation - Class 2<br>Description: Temporary Use: Home Occupation - Class 2 (Fitness Instructor)<br>ts: 3                                                                                                                                                                                                               | From LUD: R-1<br>To LUD:<br>Community: ASPEN WOODS<br>Ward: 06<br>Units / Parcels: 0                                                                                                                                                                                        |      |
| otal Number of Permit<br>For Community: AUE                                  | Home Occupation - Class 2 Description: Temporary Use: Home Occupation - Class 2 (Fitness Instructor) ts: 3                                                                                                                                                                                                                                                 | To LUD:<br>Community: ASPEN WOODS<br>Ward: 06<br>Units / Parcels: 0                                                                                                                                                                                                         |      |
| Fotal Number of Permit<br>For Community: AUE<br>DP2023-06537                 | Description: Temporary Use: Home Occupation - Class 2 (Fitness Instructor) ts: 3                                                                                                                                                                                                                                                                           | Community: ASPEN WOODS<br>Ward: 06<br>Units / Parcels: 0                                                                                                                                                                                                                    |      |
| Fotal Number of Permit<br>For Community: AUE<br>DP2023-06537                 | ts: 3                                                                                                                                                                                                                                                                                                                                                      | Ward: 06<br>Units / Parcels: 0                                                                                                                                                                                                                                              |      |
| For Community: AUE                                                           |                                                                                                                                                                                                                                                                                                                                                            | Units / Parcels: 0                                                                                                                                                                                                                                                          |      |
| For Community: AUE                                                           |                                                                                                                                                                                                                                                                                                                                                            |                                                                                                                                                                                                                                                                             |      |
| For Community: AUE                                                           |                                                                                                                                                                                                                                                                                                                                                            | Gross Building Area (M2): 0                                                                                                                                                                                                                                                 |      |
| For Community: AUE                                                           |                                                                                                                                                                                                                                                                                                                                                            |                                                                                                                                                                                                                                                                             |      |
| DP2023-06537                                                                 |                                                                                                                                                                                                                                                                                                                                                            |                                                                                                                                                                                                                                                                             |      |
| C                                                                            |                                                                                                                                                                                                                                                                                                                                                            |                                                                                                                                                                                                                                                                             |      |
|                                                                              | Address: 253 AUBURN SHORES WY SE                                                                                                                                                                                                                                                                                                                           | Application Date: 2023/09/15                                                                                                                                                                                                                                                | <br> |
|                                                                              | Applicant: VISTA GEOMATICS                                                                                                                                                                                                                                                                                                                                 | From LUD: R-1                                                                                                                                                                                                                                                               |      |
|                                                                              | deck                                                                                                                                                                                                                                                                                                                                                       | To LUD:                                                                                                                                                                                                                                                                     |      |
|                                                                              | Description: Relaxation: deck (existing) - projection into rear setback                                                                                                                                                                                                                                                                                    | Community: AUBURN BAY                                                                                                                                                                                                                                                       |      |
|                                                                              |                                                                                                                                                                                                                                                                                                                                                            | <b>Ward:</b> 12                                                                                                                                                                                                                                                             |      |
|                                                                              |                                                                                                                                                                                                                                                                                                                                                            | Units / Parcels: 0                                                                                                                                                                                                                                                          |      |
|                                                                              |                                                                                                                                                                                                                                                                                                                                                            | Gross Building Area (M2):                                                                                                                                                                                                                                                   |      |
| Total Number of Permit                                                       | ts: 1                                                                                                                                                                                                                                                                                                                                                      |                                                                                                                                                                                                                                                                             | <br> |
| or Community: AUR                                                            | RORA BUSINESS PARK                                                                                                                                                                                                                                                                                                                                         |                                                                                                                                                                                                                                                                             |      |
| DP2023-06483                                                                 | Address: #7140 333 96 AV NE                                                                                                                                                                                                                                                                                                                                | Application Date: 2023/09/14                                                                                                                                                                                                                                                | <br> |
|                                                                              | Applicant: VYTHI BAGUETTE AND BUBBLE CAFE                                                                                                                                                                                                                                                                                                                  | From LUD: C-C2                                                                                                                                                                                                                                                              |      |
|                                                                              | Sign - Class B                                                                                                                                                                                                                                                                                                                                             | To LUD:                                                                                                                                                                                                                                                                     |      |
| C                                                                            | Description: New: Sign - Class B (Fascia Sign)                                                                                                                                                                                                                                                                                                             | Community: AURORA BUSINESS PARK                                                                                                                                                                                                                                             |      |
|                                                                              |                                                                                                                                                                                                                                                                                                                                                            | Ward: 03                                                                                                                                                                                                                                                                    |      |
|                                                                              |                                                                                                                                                                                                                                                                                                                                                            | Units / Parcels: 0                                                                                                                                                                                                                                                          |      |
|                                                                              |                                                                                                                                                                                                                                                                                                                                                            | Gross Building Area (M2):                                                                                                                                                                                                                                                   |      |
| Fotal Number of Permit                                                       |                                                                                                                                                                                                                                                                                                                                                            |                                                                                                                                                                                                                                                                             | <br> |