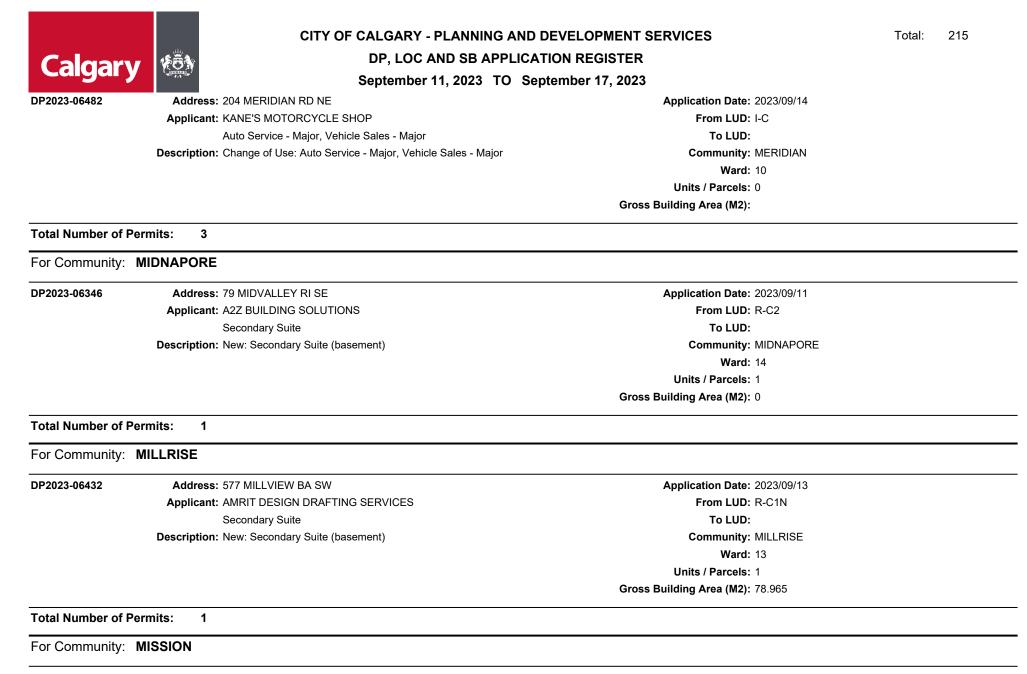

## For Community: ACADIA

DP2023-06512

Address: #130 8810 MACLEOD TR SE Applicant: BCW ARCHITECTS Restaurant: Food Service Only

**Description:** Change of Use: Restaurant: Food Service Only

Application Date: 2023/09/15 From LUD: C-C2 To LUD: Community: ACADIA Ward: 11 Units / Parcels: 0 Gross Building Area (M2):

Total Number of Permits: 1

### For Community: ALBERT PARK/RADISSON HEIGHTS

1

DP2023-06457

Address: 3203 RIEL PL SE Applicant: Non Business

Single Detached Dwelling Description: Relaxation: driveway - (access from Riel PI SE) Application Date: 2023/09/14 From LUD: R-C1 To LUD: Community: ALBERT PARK/RADISSON HEIGHTS Ward: 09 Units / Parcels: 0 Gross Building Area (M2):

### Total Number of Permits:

For Community: ALTADORE

DP2023-06389 Address: 3719 14A ST SW

Applicant: P L P DESIGN

Accessory Residential Building, Other, Secondary Suite **Description:** New: Townhouse (1 building), Secondary Suite (4 suites), Accessory Residential Building (garage) Application Date: 2023/09/12 From LUD: R-C2 To LUD: Community: ALTADORE Ward: 08 Units / Parcels: 4 Gross Building Area (M2): 672.62

Total Number of Permits: 1

For Community: ALYTH/BONNYBROOK

|                                                     | CITY OF CALGARY - PLANNING AND DEV                                                                                                                                                                                                                             | ELOPMENT SERVICES                                                                                                                                                                                        | Total: | 215 |
|-----------------------------------------------------|----------------------------------------------------------------------------------------------------------------------------------------------------------------------------------------------------------------------------------------------------------------|----------------------------------------------------------------------------------------------------------------------------------------------------------------------------------------------------------|--------|-----|
| Calaaa                                              | DP, LOC AND SB APPLICATIO                                                                                                                                                                                                                                      | NREGISTER                                                                                                                                                                                                |        |     |
| Calgary                                             | DP, LOC AND SB APPLICATION<br>September 11, 2023 TO Septem                                                                                                                                                                                                     |                                                                                                                                                                                                          |        |     |
| DP2023-06461                                        | Address: 4220A 17 ST SE                                                                                                                                                                                                                                        | Application Date: 2023/09/14                                                                                                                                                                             |        |     |
| 51 2020 00401                                       | Applicant: A B C CARS                                                                                                                                                                                                                                          | From LUD: I-R                                                                                                                                                                                            |        |     |
|                                                     | Other                                                                                                                                                                                                                                                          | To LUD:                                                                                                                                                                                                  |        |     |
|                                                     | Description: Change of Use: Other                                                                                                                                                                                                                              | Community: ALYTH/BONNYBROOK                                                                                                                                                                              |        |     |
|                                                     |                                                                                                                                                                                                                                                                | Ward: 09                                                                                                                                                                                                 |        |     |
|                                                     |                                                                                                                                                                                                                                                                | Units / Parcels: 0                                                                                                                                                                                       |        |     |
|                                                     |                                                                                                                                                                                                                                                                | Gross Building Area (M2):                                                                                                                                                                                |        |     |
| DP2023-06488                                        | Address: #15 1521 34 AV SE                                                                                                                                                                                                                                     | Application Date: 2023/09/14                                                                                                                                                                             |        |     |
|                                                     | Applicant: ROBERT ELSWORTHY ARCHITECTURE                                                                                                                                                                                                                       | From LUD: I-H                                                                                                                                                                                            |        |     |
|                                                     | Brewery, Winery and Distillery                                                                                                                                                                                                                                 | To LUD:                                                                                                                                                                                                  |        |     |
|                                                     | Description: New: Brewery, Winery and Distillery (new silos - 8)                                                                                                                                                                                               | Community: ALYTH/BONNYBROOK                                                                                                                                                                              |        |     |
|                                                     |                                                                                                                                                                                                                                                                | <b>Ward:</b> 09                                                                                                                                                                                          |        |     |
|                                                     |                                                                                                                                                                                                                                                                | Units / Parcels: 0                                                                                                                                                                                       |        |     |
|                                                     |                                                                                                                                                                                                                                                                | Gross Building Area (M2): 18.5                                                                                                                                                                           |        |     |
| Total Number of I                                   | Permits: 2                                                                                                                                                                                                                                                     |                                                                                                                                                                                                          |        |     |
|                                                     |                                                                                                                                                                                                                                                                |                                                                                                                                                                                                          |        |     |
| For Community:                                      | ARBOUR LAKE                                                                                                                                                                                                                                                    |                                                                                                                                                                                                          |        |     |
| -                                                   | ARBOUR LAKE Address: 90 ARBOUR WOOD CR NW                                                                                                                                                                                                                      | Application Date: 2023/09/14                                                                                                                                                                             |        |     |
| -                                                   |                                                                                                                                                                                                                                                                | Application Date: 2023/09/14<br>From LUD: R-C2                                                                                                                                                           |        |     |
| -                                                   | Address: 90 ARBOUR WOOD CR NW                                                                                                                                                                                                                                  | From LUD: R-C2<br>To LUD:                                                                                                                                                                                |        |     |
| -                                                   | Address: 90 ARBOUR WOOD CR NW<br>Applicant: Non Business                                                                                                                                                                                                       | From LUD: R-C2                                                                                                                                                                                           |        |     |
| -                                                   | Address: 90 ARBOUR WOOD CR NW<br>Applicant: Non Business<br>deck                                                                                                                                                                                               | From LUD: R-C2<br>To LUD:<br>Community: ARBOUR LAKE<br>Ward: 02                                                                                                                                          |        |     |
| -                                                   | Address: 90 ARBOUR WOOD CR NW<br>Applicant: Non Business<br>deck                                                                                                                                                                                               | From LUD: R-C2<br>To LUD:<br>Community: ARBOUR LAKE                                                                                                                                                      |        |     |
| -                                                   | Address: 90 ARBOUR WOOD CR NW<br>Applicant: Non Business<br>deck                                                                                                                                                                                               | From LUD: R-C2<br>To LUD:<br>Community: ARBOUR LAKE<br>Ward: 02                                                                                                                                          |        |     |
| For Community:<br>DP2023-06459<br>Total Number of I | Address: 90 ARBOUR WOOD CR NW<br>Applicant: Non Business<br>deck<br>Description: Relaxation: deck (existing) - projection into rear setback                                                                                                                    | From LUD: R-C2<br>To LUD:<br>Community: ARBOUR LAKE<br>Ward: 02<br>Units / Parcels: 0                                                                                                                    |        |     |
| DP2023-06459<br>Total Number of I                   | Address: 90 ARBOUR WOOD CR NW<br>Applicant: Non Business<br>deck<br>Description: Relaxation: deck (existing) - projection into rear setback                                                                                                                    | From LUD: R-C2<br>To LUD:<br>Community: ARBOUR LAKE<br>Ward: 02<br>Units / Parcels: 0                                                                                                                    |        |     |
| DP2023-06459<br>Total Number of I<br>For Community: | Address: 90 ARBOUR WOOD CR NW<br>Applicant: Non Business<br>deck<br>Description: Relaxation: deck (existing) - projection into rear setback                                                                                                                    | From LUD: R-C2<br>To LUD:<br>Community: ARBOUR LAKE<br>Ward: 02<br>Units / Parcels: 0                                                                                                                    |        |     |
| DP2023-06459<br>Total Number of I<br>For Community: | Address: 90 ARBOUR WOOD CR NW<br>Applicant: Non Business<br>deck<br>Description: Relaxation: deck (existing) - projection into rear setback<br>Permits: 1<br>ASPEN WOODS                                                                                       | From LUD: R-C2<br>To LUD:<br>Community: ARBOUR LAKE<br>Ward: 02<br>Units / Parcels: 0<br>Gross Building Area (M2):                                                                                       |        |     |
| DP2023-06459<br>Total Number of I<br>For Community: | Address: 90 ARBOUR WOOD CR NW         Applicant: Non Business         deck         Description: Relaxation: deck (existing) - projection into rear setback         Permits: 1         ASPEN WOODS         Address: 5 ASPEN MEADOWS PA SW                       | From LUD: R-C2<br>To LUD:<br>Community: ARBOUR LAKE<br>Ward: 02<br>Units / Parcels: 0<br>Gross Building Area (M2):<br>Application Date: 2023/09/12                                                       |        |     |
| DP2023-06459<br>Total Number of I<br>For Community: | Address: 90 ARBOUR WOOD CR NW<br>Applicant: Non Business<br>deck<br>Description: Relaxation: deck (existing) - projection into rear setback<br>Permits: 1<br>ASPEN WOODS<br>Address: 5 ASPEN MEADOWS PA SW<br>Applicant: MAFTA CONSTRUCTION                    | From LUD: R-C2<br>To LUD:<br>Community: ARBOUR LAKE<br>Ward: 02<br>Units / Parcels: 0<br>Gross Building Area (M2):<br>Application Date: 2023/09/12<br>From LUD: R-1                                      |        |     |
| DP2023-06459<br>Total Number of I<br>For Community: | Address: 90 ARBOUR WOOD CR NW<br>Applicant: Non Business<br>deck<br>Description: Relaxation: deck (existing) - projection into rear setback<br>Permits: 1<br>ASPEN WOODS<br>Address: 5 ASPEN MEADOWS PA SW<br>Applicant: MAFTA CONSTRUCTION<br>Secondary Suite | From LUD: R-C2<br>To LUD:<br>Community: ARBOUR LAKE<br>Ward: 02<br>Units / Parcels: 0<br>Gross Building Area (M2):<br>Application Date: 2023/09/12<br>From LUD: R-1<br>To LUD:                           |        |     |
| DP2023-06459<br>Total Number of I                   | Address: 90 ARBOUR WOOD CR NW<br>Applicant: Non Business<br>deck<br>Description: Relaxation: deck (existing) - projection into rear setback<br>Permits: 1<br>ASPEN WOODS<br>Address: 5 ASPEN MEADOWS PA SW<br>Applicant: MAFTA CONSTRUCTION<br>Secondary Suite | From LUD: R-C2<br>To LUD:<br>Community: ARBOUR LAKE<br>Ward: 02<br>Units / Parcels: 0<br>Gross Building Area (M2):<br>Application Date: 2023/09/12<br>From LUD: R-1<br>To LUD:<br>Community: ASPEN WOODS |        |     |