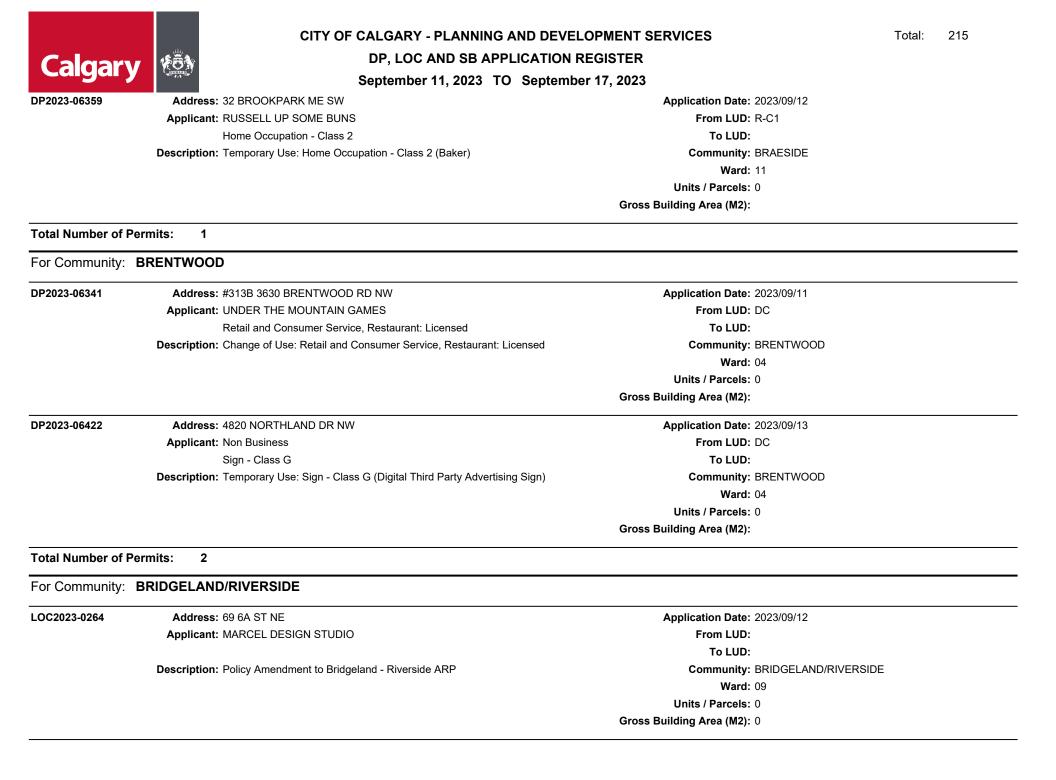

## For Community: ACADIA

DP2023-06512

Address: #130 8810 MACLEOD TR SE Applicant: BCW ARCHITECTS Restaurant: Food Service Only

**Description:** Change of Use: Restaurant: Food Service Only

Application Date: 2023/09/15 From LUD: C-C2 To LUD: Community: ACADIA Ward: 11 Units / Parcels: 0 Gross Building Area (M2):

Total Number of Permits: 1

### For Community: ALBERT PARK/RADISSON HEIGHTS

1

DP2023-06457

Address: 3203 RIEL PL SE Applicant: Non Business

Single Detached Dwelling Description: Relaxation: driveway - (access from Riel PI SE) Application Date: 2023/09/14 From LUD: R-C1 To LUD: Community: ALBERT PARK/RADISSON HEIGHTS Ward: 09 Units / Parcels: 0 Gross Building Area (M2):

### Total Number of Permits:

For Community: ALTADORE

DP2023-06389 Address: 3719 14A ST SW

Applicant: P L P DESIGN

Accessory Residential Building, Other, Secondary Suite **Description:** New: Townhouse (1 building), Secondary Suite (4 suites), Accessory Residential Building (garage) Application Date: 2023/09/12 From LUD: R-C2 To LUD: Community: ALTADORE Ward: 08 Units / Parcels: 4 Gross Building Area (M2): 672.62

Total Number of Permits: 1

For Community: ALYTH/BONNYBROOK

|                                                     | CITY OF CALGARY - PLANNING AND DEV                                                                                                                                                                                                                             | ELOPMENT SERVICES                                                                                                                                                                                        | Total: | 215 |
|-----------------------------------------------------|----------------------------------------------------------------------------------------------------------------------------------------------------------------------------------------------------------------------------------------------------------------|----------------------------------------------------------------------------------------------------------------------------------------------------------------------------------------------------------|--------|-----|
| Calaaa                                              | DP, LOC AND SB APPLICATIO                                                                                                                                                                                                                                      | NREGISTER                                                                                                                                                                                                |        |     |
| Calgary                                             | DP, LOC AND SB APPLICATION<br>September 11, 2023 TO Septem                                                                                                                                                                                                     |                                                                                                                                                                                                          |        |     |
| DP2023-06461                                        | Address: 4220A 17 ST SE                                                                                                                                                                                                                                        | Application Date: 2023/09/14                                                                                                                                                                             |        |     |
| 51 2020 00401                                       | Applicant: A B C CARS                                                                                                                                                                                                                                          | From LUD: I-R                                                                                                                                                                                            |        |     |
|                                                     | Other                                                                                                                                                                                                                                                          | To LUD:                                                                                                                                                                                                  |        |     |
|                                                     | Description: Change of Use: Other                                                                                                                                                                                                                              | Community: ALYTH/BONNYBROOK                                                                                                                                                                              |        |     |
|                                                     |                                                                                                                                                                                                                                                                | Ward: 09                                                                                                                                                                                                 |        |     |
|                                                     |                                                                                                                                                                                                                                                                | Units / Parcels: 0                                                                                                                                                                                       |        |     |
|                                                     |                                                                                                                                                                                                                                                                | Gross Building Area (M2):                                                                                                                                                                                |        |     |
| DP2023-06488                                        | Address: #15 1521 34 AV SE                                                                                                                                                                                                                                     | Application Date: 2023/09/14                                                                                                                                                                             |        |     |
|                                                     | Applicant: ROBERT ELSWORTHY ARCHITECTURE                                                                                                                                                                                                                       | From LUD: I-H                                                                                                                                                                                            |        |     |
|                                                     | Brewery, Winery and Distillery                                                                                                                                                                                                                                 | To LUD:                                                                                                                                                                                                  |        |     |
|                                                     | Description: New: Brewery, Winery and Distillery (new silos - 8)                                                                                                                                                                                               | Community: ALYTH/BONNYBROOK                                                                                                                                                                              |        |     |
|                                                     |                                                                                                                                                                                                                                                                | <b>Ward:</b> 09                                                                                                                                                                                          |        |     |
|                                                     |                                                                                                                                                                                                                                                                | Units / Parcels: 0                                                                                                                                                                                       |        |     |
|                                                     |                                                                                                                                                                                                                                                                | Gross Building Area (M2): 18.5                                                                                                                                                                           |        |     |
| Total Number of I                                   | Permits: 2                                                                                                                                                                                                                                                     |                                                                                                                                                                                                          |        |     |
|                                                     |                                                                                                                                                                                                                                                                |                                                                                                                                                                                                          |        |     |
| For Community:                                      | ARBOUR LAKE                                                                                                                                                                                                                                                    |                                                                                                                                                                                                          |        |     |
| -                                                   | ARBOUR LAKE Address: 90 ARBOUR WOOD CR NW                                                                                                                                                                                                                      | Application Date: 2023/09/14                                                                                                                                                                             |        |     |
| -                                                   |                                                                                                                                                                                                                                                                | Application Date: 2023/09/14<br>From LUD: R-C2                                                                                                                                                           |        |     |
| -                                                   | Address: 90 ARBOUR WOOD CR NW                                                                                                                                                                                                                                  | From LUD: R-C2<br>To LUD:                                                                                                                                                                                |        |     |
| -                                                   | Address: 90 ARBOUR WOOD CR NW<br>Applicant: Non Business                                                                                                                                                                                                       | From LUD: R-C2                                                                                                                                                                                           |        |     |
| -                                                   | Address: 90 ARBOUR WOOD CR NW<br>Applicant: Non Business<br>deck                                                                                                                                                                                               | From LUD: R-C2<br>To LUD:<br>Community: ARBOUR LAKE<br>Ward: 02                                                                                                                                          |        |     |
| -                                                   | Address: 90 ARBOUR WOOD CR NW<br>Applicant: Non Business<br>deck                                                                                                                                                                                               | From LUD: R-C2<br>To LUD:<br>Community: ARBOUR LAKE                                                                                                                                                      |        |     |
| -                                                   | Address: 90 ARBOUR WOOD CR NW<br>Applicant: Non Business<br>deck                                                                                                                                                                                               | From LUD: R-C2<br>To LUD:<br>Community: ARBOUR LAKE<br>Ward: 02                                                                                                                                          |        |     |
| For Community:<br>DP2023-06459<br>Total Number of I | Address: 90 ARBOUR WOOD CR NW<br>Applicant: Non Business<br>deck<br>Description: Relaxation: deck (existing) - projection into rear setback                                                                                                                    | From LUD: R-C2<br>To LUD:<br>Community: ARBOUR LAKE<br>Ward: 02<br>Units / Parcels: 0                                                                                                                    |        |     |
| DP2023-06459<br>Total Number of I                   | Address: 90 ARBOUR WOOD CR NW<br>Applicant: Non Business<br>deck<br>Description: Relaxation: deck (existing) - projection into rear setback                                                                                                                    | From LUD: R-C2<br>To LUD:<br>Community: ARBOUR LAKE<br>Ward: 02<br>Units / Parcels: 0                                                                                                                    |        |     |
| DP2023-06459<br>Total Number of I<br>For Community: | Address: 90 ARBOUR WOOD CR NW<br>Applicant: Non Business<br>deck<br>Description: Relaxation: deck (existing) - projection into rear setback                                                                                                                    | From LUD: R-C2<br>To LUD:<br>Community: ARBOUR LAKE<br>Ward: 02<br>Units / Parcels: 0                                                                                                                    |        |     |
| DP2023-06459<br>Total Number of I<br>For Community: | Address: 90 ARBOUR WOOD CR NW<br>Applicant: Non Business<br>deck<br>Description: Relaxation: deck (existing) - projection into rear setback<br>Permits: 1<br>ASPEN WOODS                                                                                       | From LUD: R-C2<br>To LUD:<br>Community: ARBOUR LAKE<br>Ward: 02<br>Units / Parcels: 0<br>Gross Building Area (M2):                                                                                       |        |     |
| DP2023-06459<br>Total Number of I<br>For Community: | Address: 90 ARBOUR WOOD CR NW         Applicant: Non Business         deck         Description: Relaxation: deck (existing) - projection into rear setback         Permits: 1         ASPEN WOODS         Address: 5 ASPEN MEADOWS PA SW                       | From LUD: R-C2<br>To LUD:<br>Community: ARBOUR LAKE<br>Ward: 02<br>Units / Parcels: 0<br>Gross Building Area (M2):<br>Application Date: 2023/09/12                                                       |        |     |
| DP2023-06459<br>Total Number of I<br>For Community: | Address: 90 ARBOUR WOOD CR NW<br>Applicant: Non Business<br>deck<br>Description: Relaxation: deck (existing) - projection into rear setback<br>Permits: 1<br>ASPEN WOODS<br>Address: 5 ASPEN MEADOWS PA SW<br>Applicant: MAFTA CONSTRUCTION                    | From LUD: R-C2<br>To LUD:<br>Community: ARBOUR LAKE<br>Ward: 02<br>Units / Parcels: 0<br>Gross Building Area (M2):<br>Application Date: 2023/09/12<br>From LUD: R-1                                      |        |     |
| DP2023-06459<br>Total Number of I<br>For Community: | Address: 90 ARBOUR WOOD CR NW<br>Applicant: Non Business<br>deck<br>Description: Relaxation: deck (existing) - projection into rear setback<br>Permits: 1<br>ASPEN WOODS<br>Address: 5 ASPEN MEADOWS PA SW<br>Applicant: MAFTA CONSTRUCTION<br>Secondary Suite | From LUD: R-C2<br>To LUD:<br>Community: ARBOUR LAKE<br>Ward: 02<br>Units / Parcels: 0<br>Gross Building Area (M2):<br>Application Date: 2023/09/12<br>From LUD: R-1<br>To LUD:                           |        |     |
| DP2023-06459<br>Total Number of I                   | Address: 90 ARBOUR WOOD CR NW<br>Applicant: Non Business<br>deck<br>Description: Relaxation: deck (existing) - projection into rear setback<br>Permits: 1<br>ASPEN WOODS<br>Address: 5 ASPEN MEADOWS PA SW<br>Applicant: MAFTA CONSTRUCTION<br>Secondary Suite | From LUD: R-C2<br>To LUD:<br>Community: ARBOUR LAKE<br>Ward: 02<br>Units / Parcels: 0<br>Gross Building Area (M2):<br>Application Date: 2023/09/12<br>From LUD: R-1<br>To LUD:<br>Community: ASPEN WOODS |        |     |