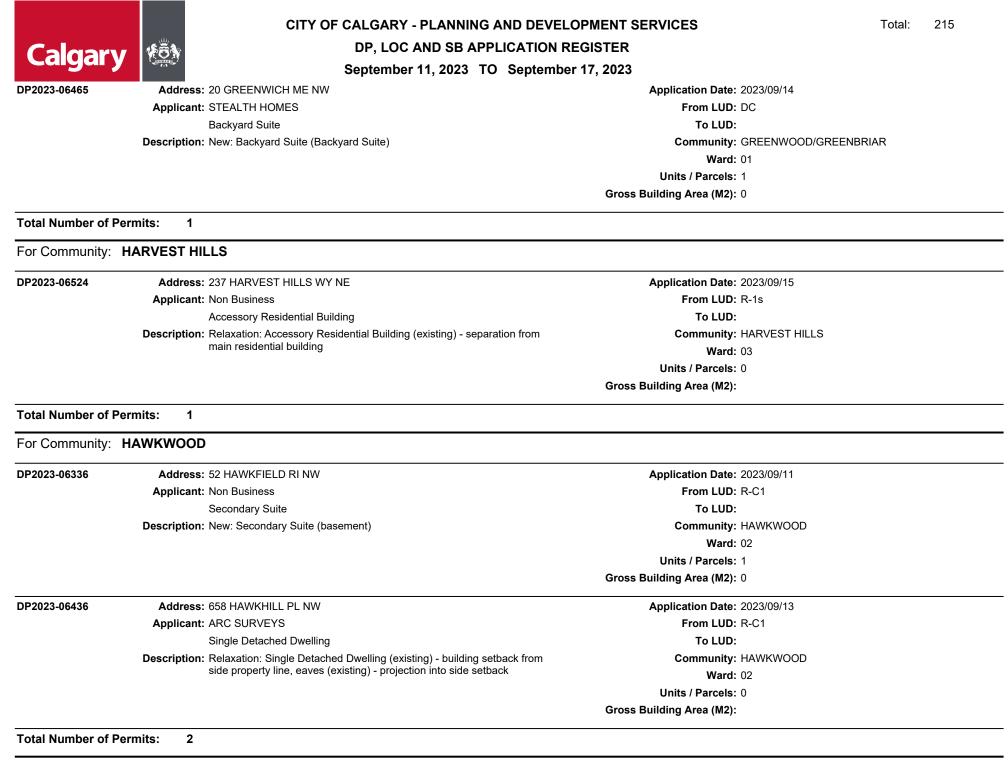

| DP2023-06520<br>Total Number of Permit<br>For Community: AUB<br>DP2023-06537 |                                                                                                                                                                                                                                                                                                                                                            |                                                                                                                                                                                                                                                                             |      |
|------------------------------------------------------------------------------|------------------------------------------------------------------------------------------------------------------------------------------------------------------------------------------------------------------------------------------------------------------------------------------------------------------------------------------------------------|-----------------------------------------------------------------------------------------------------------------------------------------------------------------------------------------------------------------------------------------------------------------------------|------|
| DP2023-06367                                                                 | Address: 26 ASPEN DALE GA SW         Applicant: Non Business         Secondary Suite         Description: New: Secondary Suite (basement)         Address: 85 ASPEN SUMMIT DR SW         Applicant: ASPEN PILATES         Home Occupation - Class 2         Description: Temporary Use: Home Occupation - Class 2 (Fitness Instructor)         ts:       3 | Application Date: 2023/09/12<br>From LUD: R-1<br>To LUD:<br>Community: ASPEN WOODS<br>Ward: 06<br>Units / Parcels: 1<br>Gross Building Area (M2): 0<br>Application Date: 2023/09/15<br>From LUD: R-1<br>To LUD:<br>Community: ASPEN WOODS<br>Ward: 06<br>Units / Parcels: 0 | <br> |
| DP2023-06520                                                                 | Applicant: Non Business<br>Secondary Suite         Description: New: Secondary Suite (basement)         Address: 85 ASPEN SUMMIT DR SW         Applicant: ASPEN PILATES<br>Home Occupation - Class 2         Description: Temporary Use: Home Occupation - Class 2 (Fitness Instructor)         ts:       3                                                | From LUD: R-1<br>To LUD:<br>Community: ASPEN WOODS<br>Ward: 06<br>Units / Parcels: 1<br>Gross Building Area (M2): 0<br>Application Date: 2023/09/15<br>From LUD: R-1<br>To LUD:<br>Community: ASPEN WOODS<br>Ward: 06<br>Units / Parcels: 0                                 | <br> |
| DP2023-06520                                                                 | Secondary Suite<br>Description: New: Secondary Suite (basement)<br>Address: 85 ASPEN SUMMIT DR SW<br>Applicant: ASPEN PILATES<br>Home Occupation - Class 2<br>Description: Temporary Use: Home Occupation - Class 2 (Fitness Instructor)<br>ts: 3                                                                                                          | To LUD:<br>Community: ASPEN WOODS<br>Ward: 06<br>Units / Parcels: 1<br>Gross Building Area (M2): 0<br>Application Date: 2023/09/15<br>From LUD: R-1<br>To LUD:<br>Community: ASPEN WOODS<br>Ward: 06<br>Units / Parcels: 0                                                  | <br> |
| DP2023-06520                                                                 | Description: New: Secondary Suite (basement)         Address: 85 ASPEN SUMMIT DR SW         Applicant: ASPEN PILATES         Home Occupation - Class 2         Description: Temporary Use: Home Occupation - Class 2 (Fitness Instructor)         ts:       3                                                                                              | Community: ASPEN WOODS<br>Ward: 06<br>Units / Parcels: 1<br>Gross Building Area (M2): 0<br>Application Date: 2023/09/15<br>From LUD: R-1<br>To LUD:<br>Community: ASPEN WOODS<br>Ward: 06<br>Units / Parcels: 0                                                             | <br> |
| DP2023-06520                                                                 | Address: 85 ASPEN SUMMIT DR SW<br>Applicant: ASPEN PILATES<br>Home Occupation - Class 2<br>Description: Temporary Use: Home Occupation - Class 2 (Fitness Instructor)<br>ts: 3                                                                                                                                                                             | Ward: 06<br>Units / Parcels: 1<br>Gross Building Area (M2): 0<br>Application Date: 2023/09/15<br>From LUD: R-1<br>To LUD:<br>Community: ASPEN WOODS<br>Ward: 06<br>Units / Parcels: 0                                                                                       | <br> |
| E<br>Fotal Number of Permit<br>For Community: AUE<br>DP2023-06537            | Applicant: ASPEN PILATES<br>Home Occupation - Class 2<br>Description: Temporary Use: Home Occupation - Class 2 (Fitness Instructor)<br>ts: 3                                                                                                                                                                                                               | Units / Parcels: 1<br>Gross Building Area (M2): 0<br>Application Date: 2023/09/15<br>From LUD: R-1<br>To LUD:<br>Community: ASPEN WOODS<br>Ward: 06<br>Units / Parcels: 0                                                                                                   | <br> |
| Fotal Number of Permit<br>For Community: AUE<br>DP2023-06537                 | Applicant: ASPEN PILATES<br>Home Occupation - Class 2<br>Description: Temporary Use: Home Occupation - Class 2 (Fitness Instructor)<br>ts: 3                                                                                                                                                                                                               | Gross Building Area (M2): 0<br>Application Date: 2023/09/15<br>From LUD: R-1<br>To LUD:<br>Community: ASPEN WOODS<br>Ward: 06<br>Units / Parcels: 0                                                                                                                         | <br> |
| Fotal Number of Permit<br>For Community: AUE<br>DP2023-06537                 | Applicant: ASPEN PILATES<br>Home Occupation - Class 2<br>Description: Temporary Use: Home Occupation - Class 2 (Fitness Instructor)<br>ts: 3                                                                                                                                                                                                               | Application Date: 2023/09/15<br>From LUD: R-1<br>To LUD:<br>Community: ASPEN WOODS<br>Ward: 06<br>Units / Parcels: 0                                                                                                                                                        | <br> |
| Fotal Number of Permit<br>For Community: AUE<br>DP2023-06537                 | Applicant: ASPEN PILATES<br>Home Occupation - Class 2<br>Description: Temporary Use: Home Occupation - Class 2 (Fitness Instructor)<br>ts: 3                                                                                                                                                                                                               | From LUD: R-1<br>To LUD:<br>Community: ASPEN WOODS<br>Ward: 06<br>Units / Parcels: 0                                                                                                                                                                                        |      |
| otal Number of Permit<br>For Community: AUE                                  | Home Occupation - Class 2 Description: Temporary Use: Home Occupation - Class 2 (Fitness Instructor) ts: 3                                                                                                                                                                                                                                                 | To LUD:<br>Community: ASPEN WOODS<br>Ward: 06<br>Units / Parcels: 0                                                                                                                                                                                                         |      |
| Fotal Number of Permit<br>For Community: AUE<br>DP2023-06537                 | Description: Temporary Use: Home Occupation - Class 2 (Fitness Instructor) ts: 3                                                                                                                                                                                                                                                                           | Community: ASPEN WOODS<br>Ward: 06<br>Units / Parcels: 0                                                                                                                                                                                                                    |      |
| Fotal Number of Permit<br>For Community: AUE<br>DP2023-06537                 | ts: 3                                                                                                                                                                                                                                                                                                                                                      | Ward: 06<br>Units / Parcels: 0                                                                                                                                                                                                                                              |      |
| For Community: AUE                                                           |                                                                                                                                                                                                                                                                                                                                                            | Units / Parcels: 0                                                                                                                                                                                                                                                          |      |
| For Community: AUE                                                           |                                                                                                                                                                                                                                                                                                                                                            |                                                                                                                                                                                                                                                                             |      |
| For Community: AUE                                                           |                                                                                                                                                                                                                                                                                                                                                            | Gross Building Area (M2): 0                                                                                                                                                                                                                                                 |      |
| For Community: AUE                                                           |                                                                                                                                                                                                                                                                                                                                                            |                                                                                                                                                                                                                                                                             |      |
| DP2023-06537                                                                 |                                                                                                                                                                                                                                                                                                                                                            |                                                                                                                                                                                                                                                                             |      |
| C                                                                            |                                                                                                                                                                                                                                                                                                                                                            |                                                                                                                                                                                                                                                                             |      |
|                                                                              | Address: 253 AUBURN SHORES WY SE                                                                                                                                                                                                                                                                                                                           | Application Date: 2023/09/15                                                                                                                                                                                                                                                | <br> |
|                                                                              | Applicant: VISTA GEOMATICS                                                                                                                                                                                                                                                                                                                                 | From LUD: R-1                                                                                                                                                                                                                                                               |      |
|                                                                              | deck                                                                                                                                                                                                                                                                                                                                                       | To LUD:                                                                                                                                                                                                                                                                     |      |
|                                                                              | Description: Relaxation: deck (existing) - projection into rear setback                                                                                                                                                                                                                                                                                    | Community: AUBURN BAY                                                                                                                                                                                                                                                       |      |
|                                                                              |                                                                                                                                                                                                                                                                                                                                                            | <b>Ward:</b> 12                                                                                                                                                                                                                                                             |      |
|                                                                              |                                                                                                                                                                                                                                                                                                                                                            | Units / Parcels: 0                                                                                                                                                                                                                                                          |      |
|                                                                              |                                                                                                                                                                                                                                                                                                                                                            | Gross Building Area (M2):                                                                                                                                                                                                                                                   |      |
| Total Number of Permit                                                       | ts: 1                                                                                                                                                                                                                                                                                                                                                      |                                                                                                                                                                                                                                                                             | <br> |
| or Community: AUR                                                            | RORA BUSINESS PARK                                                                                                                                                                                                                                                                                                                                         |                                                                                                                                                                                                                                                                             |      |
| DP2023-06483                                                                 | Address: #7140 333 96 AV NE                                                                                                                                                                                                                                                                                                                                | Application Date: 2023/09/14                                                                                                                                                                                                                                                | <br> |
|                                                                              | Applicant: VYTHI BAGUETTE AND BUBBLE CAFE                                                                                                                                                                                                                                                                                                                  | From LUD: C-C2                                                                                                                                                                                                                                                              |      |
|                                                                              | Sign - Class B                                                                                                                                                                                                                                                                                                                                             | To LUD:                                                                                                                                                                                                                                                                     |      |
| C                                                                            | Description: New: Sign - Class B (Fascia Sign)                                                                                                                                                                                                                                                                                                             | Community: AURORA BUSINESS PARK                                                                                                                                                                                                                                             |      |
|                                                                              |                                                                                                                                                                                                                                                                                                                                                            | Ward: 03                                                                                                                                                                                                                                                                    |      |
|                                                                              |                                                                                                                                                                                                                                                                                                                                                            | Units / Parcels: 0                                                                                                                                                                                                                                                          |      |
|                                                                              |                                                                                                                                                                                                                                                                                                                                                            | Gross Building Area (M2):                                                                                                                                                                                                                                                   |      |
| Fotal Number of Permit                                                       |                                                                                                                                                                                                                                                                                                                                                            |                                                                                                                                                                                                                                                                             | <br> |