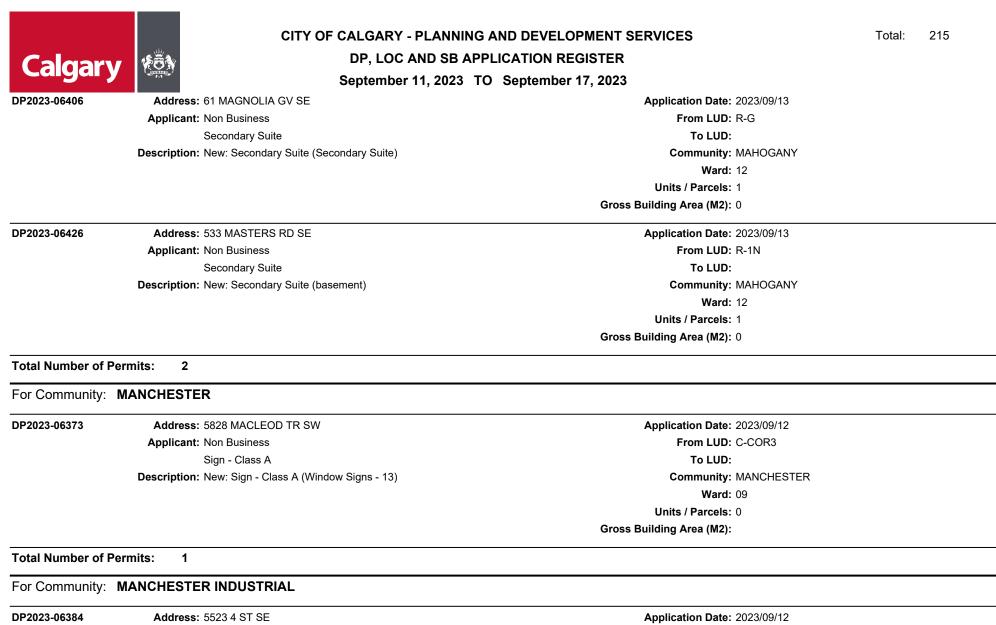

## For Community: ACADIA

DP2023-06512

Address: #130 8810 MACLEOD TR SE Applicant: BCW ARCHITECTS Restaurant: Food Service Only

**Description:** Change of Use: Restaurant: Food Service Only

Application Date: 2023/09/15 From LUD: C-C2 To LUD: Community: ACADIA Ward: 11 Units / Parcels: 0 Gross Building Area (M2):

Total Number of Permits: 1

### For Community: ALBERT PARK/RADISSON HEIGHTS

1

DP2023-06457

Address: 3203 RIEL PL SE Applicant: Non Business

Single Detached Dwelling Description: Relaxation: driveway - (access from Riel PI SE) Application Date: 2023/09/14 From LUD: R-C1 To LUD: Community: ALBERT PARK/RADISSON HEIGHTS Ward: 09 Units / Parcels: 0 Gross Building Area (M2):

### Total Number of Permits:

For Community: ALTADORE

DP2023-06389 Address: 3719 14A ST SW

Applicant: P L P DESIGN

Accessory Residential Building, Other, Secondary Suite **Description:** New: Townhouse (1 building), Secondary Suite (4 suites), Accessory Residential Building (garage) Application Date: 2023/09/12 From LUD: R-C2 To LUD: Community: ALTADORE Ward: 08 Units / Parcels: 4 Gross Building Area (M2): 672.62

Total Number of Permits: 1

For Community: ALYTH/BONNYBROOK

|                                                     | CITY OF CALGARY - PLANNING AND DEV                                                                                                                                                                                                                             | ELOPMENT SERVICES                                                                                                                                                                                        | Total: | 215 |
|-----------------------------------------------------|----------------------------------------------------------------------------------------------------------------------------------------------------------------------------------------------------------------------------------------------------------------|----------------------------------------------------------------------------------------------------------------------------------------------------------------------------------------------------------|--------|-----|
| Calaaa                                              | DP, LOC AND SB APPLICATIO                                                                                                                                                                                                                                      | NREGISTER                                                                                                                                                                                                |        |     |
| Calgary                                             | DP, LOC AND SB APPLICATION<br>September 11, 2023 TO Septem                                                                                                                                                                                                     |                                                                                                                                                                                                          |        |     |
| DP2023-06461                                        | Address: 4220A 17 ST SE                                                                                                                                                                                                                                        | Application Date: 2023/09/14                                                                                                                                                                             |        |     |
| 51 2020 00401                                       | Applicant: A B C CARS                                                                                                                                                                                                                                          | From LUD: I-R                                                                                                                                                                                            |        |     |
|                                                     | Other                                                                                                                                                                                                                                                          | To LUD:                                                                                                                                                                                                  |        |     |
|                                                     | Description: Change of Use: Other                                                                                                                                                                                                                              | Community: ALYTH/BONNYBROOK                                                                                                                                                                              |        |     |
|                                                     |                                                                                                                                                                                                                                                                | Ward: 09                                                                                                                                                                                                 |        |     |
|                                                     |                                                                                                                                                                                                                                                                | Units / Parcels: 0                                                                                                                                                                                       |        |     |
|                                                     |                                                                                                                                                                                                                                                                | Gross Building Area (M2):                                                                                                                                                                                |        |     |
| DP2023-06488                                        | Address: #15 1521 34 AV SE                                                                                                                                                                                                                                     | Application Date: 2023/09/14                                                                                                                                                                             |        |     |
|                                                     | Applicant: ROBERT ELSWORTHY ARCHITECTURE                                                                                                                                                                                                                       | From LUD: I-H                                                                                                                                                                                            |        |     |
|                                                     | Brewery, Winery and Distillery                                                                                                                                                                                                                                 | To LUD:                                                                                                                                                                                                  |        |     |
|                                                     | Description: New: Brewery, Winery and Distillery (new silos - 8)                                                                                                                                                                                               | Community: ALYTH/BONNYBROOK                                                                                                                                                                              |        |     |
|                                                     |                                                                                                                                                                                                                                                                | <b>Ward:</b> 09                                                                                                                                                                                          |        |     |
|                                                     |                                                                                                                                                                                                                                                                | Units / Parcels: 0                                                                                                                                                                                       |        |     |
|                                                     |                                                                                                                                                                                                                                                                | Gross Building Area (M2): 18.5                                                                                                                                                                           |        |     |
| Total Number of I                                   | Permits: 2                                                                                                                                                                                                                                                     |                                                                                                                                                                                                          |        |     |
|                                                     |                                                                                                                                                                                                                                                                |                                                                                                                                                                                                          |        |     |
| For Community:                                      | ARBOUR LAKE                                                                                                                                                                                                                                                    |                                                                                                                                                                                                          |        |     |
| -                                                   | ARBOUR LAKE Address: 90 ARBOUR WOOD CR NW                                                                                                                                                                                                                      | Application Date: 2023/09/14                                                                                                                                                                             |        |     |
| -                                                   |                                                                                                                                                                                                                                                                | Application Date: 2023/09/14<br>From LUD: R-C2                                                                                                                                                           |        |     |
| -                                                   | Address: 90 ARBOUR WOOD CR NW                                                                                                                                                                                                                                  | From LUD: R-C2<br>To LUD:                                                                                                                                                                                |        |     |
| -                                                   | Address: 90 ARBOUR WOOD CR NW<br>Applicant: Non Business                                                                                                                                                                                                       | From LUD: R-C2                                                                                                                                                                                           |        |     |
| -                                                   | Address: 90 ARBOUR WOOD CR NW<br>Applicant: Non Business<br>deck                                                                                                                                                                                               | From LUD: R-C2<br>To LUD:<br>Community: ARBOUR LAKE<br>Ward: 02                                                                                                                                          |        |     |
| -                                                   | Address: 90 ARBOUR WOOD CR NW<br>Applicant: Non Business<br>deck                                                                                                                                                                                               | From LUD: R-C2<br>To LUD:<br>Community: ARBOUR LAKE                                                                                                                                                      |        |     |
| -                                                   | Address: 90 ARBOUR WOOD CR NW<br>Applicant: Non Business<br>deck                                                                                                                                                                                               | From LUD: R-C2<br>To LUD:<br>Community: ARBOUR LAKE<br>Ward: 02                                                                                                                                          |        |     |
| For Community:<br>DP2023-06459<br>Total Number of I | Address: 90 ARBOUR WOOD CR NW<br>Applicant: Non Business<br>deck<br>Description: Relaxation: deck (existing) - projection into rear setback                                                                                                                    | From LUD: R-C2<br>To LUD:<br>Community: ARBOUR LAKE<br>Ward: 02<br>Units / Parcels: 0                                                                                                                    |        |     |
| DP2023-06459<br>Total Number of I                   | Address: 90 ARBOUR WOOD CR NW<br>Applicant: Non Business<br>deck<br>Description: Relaxation: deck (existing) - projection into rear setback                                                                                                                    | From LUD: R-C2<br>To LUD:<br>Community: ARBOUR LAKE<br>Ward: 02<br>Units / Parcels: 0                                                                                                                    |        |     |
| DP2023-06459<br>Total Number of I<br>For Community: | Address: 90 ARBOUR WOOD CR NW<br>Applicant: Non Business<br>deck<br>Description: Relaxation: deck (existing) - projection into rear setback                                                                                                                    | From LUD: R-C2<br>To LUD:<br>Community: ARBOUR LAKE<br>Ward: 02<br>Units / Parcels: 0                                                                                                                    |        |     |
| DP2023-06459<br>Total Number of I<br>For Community: | Address: 90 ARBOUR WOOD CR NW<br>Applicant: Non Business<br>deck<br>Description: Relaxation: deck (existing) - projection into rear setback<br>Permits: 1<br>ASPEN WOODS                                                                                       | From LUD: R-C2<br>To LUD:<br>Community: ARBOUR LAKE<br>Ward: 02<br>Units / Parcels: 0<br>Gross Building Area (M2):                                                                                       |        |     |
| DP2023-06459<br>Total Number of I<br>For Community: | Address: 90 ARBOUR WOOD CR NW         Applicant: Non Business         deck         Description: Relaxation: deck (existing) - projection into rear setback         Permits: 1         ASPEN WOODS         Address: 5 ASPEN MEADOWS PA SW                       | From LUD: R-C2<br>To LUD:<br>Community: ARBOUR LAKE<br>Ward: 02<br>Units / Parcels: 0<br>Gross Building Area (M2):<br>Application Date: 2023/09/12                                                       |        |     |
| DP2023-06459<br>Total Number of I<br>For Community: | Address: 90 ARBOUR WOOD CR NW<br>Applicant: Non Business<br>deck<br>Description: Relaxation: deck (existing) - projection into rear setback<br>Permits: 1<br>ASPEN WOODS<br>Address: 5 ASPEN MEADOWS PA SW<br>Applicant: MAFTA CONSTRUCTION                    | From LUD: R-C2<br>To LUD:<br>Community: ARBOUR LAKE<br>Ward: 02<br>Units / Parcels: 0<br>Gross Building Area (M2):<br>Application Date: 2023/09/12<br>From LUD: R-1                                      |        |     |
| DP2023-06459<br>Total Number of I<br>For Community: | Address: 90 ARBOUR WOOD CR NW<br>Applicant: Non Business<br>deck<br>Description: Relaxation: deck (existing) - projection into rear setback<br>Permits: 1<br>ASPEN WOODS<br>Address: 5 ASPEN MEADOWS PA SW<br>Applicant: MAFTA CONSTRUCTION<br>Secondary Suite | From LUD: R-C2<br>To LUD:<br>Community: ARBOUR LAKE<br>Ward: 02<br>Units / Parcels: 0<br>Gross Building Area (M2):<br>Application Date: 2023/09/12<br>From LUD: R-1<br>To LUD:                           |        |     |
| DP2023-06459<br>Total Number of I                   | Address: 90 ARBOUR WOOD CR NW<br>Applicant: Non Business<br>deck<br>Description: Relaxation: deck (existing) - projection into rear setback<br>Permits: 1<br>ASPEN WOODS<br>Address: 5 ASPEN MEADOWS PA SW<br>Applicant: MAFTA CONSTRUCTION<br>Secondary Suite | From LUD: R-C2<br>To LUD:<br>Community: ARBOUR LAKE<br>Ward: 02<br>Units / Parcels: 0<br>Gross Building Area (M2):<br>Application Date: 2023/09/12<br>From LUD: R-1<br>To LUD:<br>Community: ASPEN WOODS |        |     |