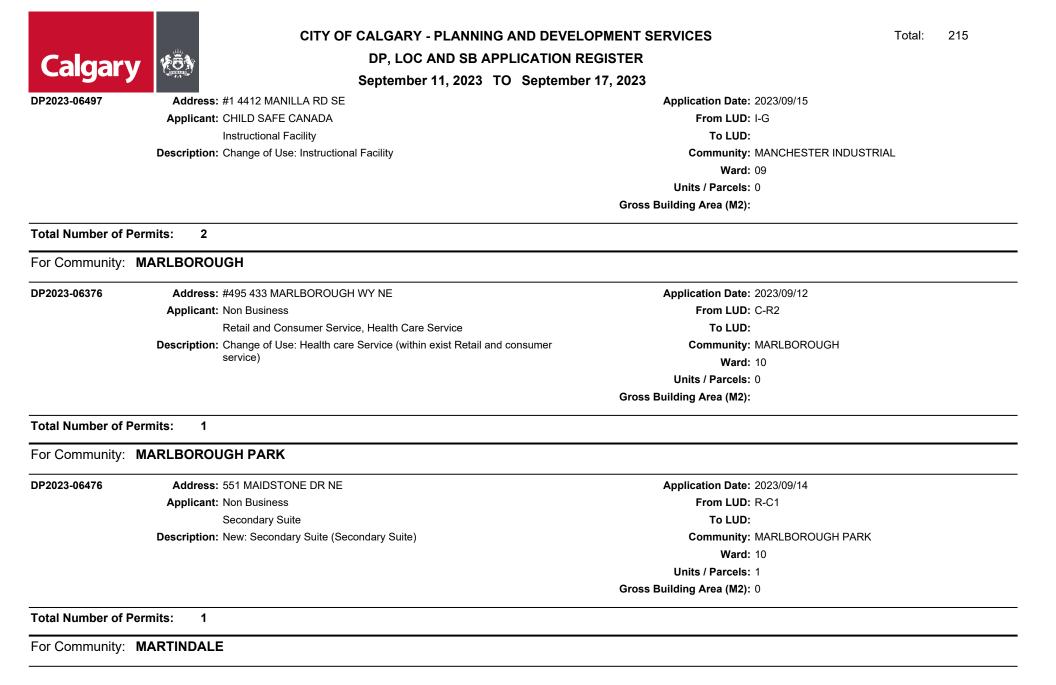

## For Community: ACADIA

DP2023-06512

Address: #130 8810 MACLEOD TR SE Applicant: BCW ARCHITECTS Restaurant: Food Service Only

**Description:** Change of Use: Restaurant: Food Service Only

Application Date: 2023/09/15 From LUD: C-C2 To LUD: Community: ACADIA Ward: 11 Units / Parcels: 0 Gross Building Area (M2):

Total Number of Permits: 1

### For Community: ALBERT PARK/RADISSON HEIGHTS

1

DP2023-06457

Address: 3203 RIEL PL SE Applicant: Non Business

Single Detached Dwelling Description: Relaxation: driveway - (access from Riel PI SE) Application Date: 2023/09/14 From LUD: R-C1 To LUD: Community: ALBERT PARK/RADISSON HEIGHTS Ward: 09 Units / Parcels: 0 Gross Building Area (M2):

### Total Number of Permits:

For Community: ALTADORE

DP2023-06389 Address: 3719 14A ST SW

Applicant: P L P DESIGN

Accessory Residential Building, Other, Secondary Suite **Description:** New: Townhouse (1 building), Secondary Suite (4 suites), Accessory Residential Building (garage) Application Date: 2023/09/12 From LUD: R-C2 To LUD: Community: ALTADORE Ward: 08 Units / Parcels: 4 Gross Building Area (M2): 672.62

Total Number of Permits: 1

For Community: ALYTH/BONNYBROOK

|                                                     | CITY OF CALGARY - PLANNING AND DEV                                                                                                                                                                                                                             | ELOPMENT SERVICES                                                                                                                                                                                        | Total: | 215 |
|-----------------------------------------------------|----------------------------------------------------------------------------------------------------------------------------------------------------------------------------------------------------------------------------------------------------------------|----------------------------------------------------------------------------------------------------------------------------------------------------------------------------------------------------------|--------|-----|
| Calaaa                                              | DP, LOC AND SB APPLICATIO                                                                                                                                                                                                                                      | NREGISTER                                                                                                                                                                                                |        |     |
| Calgary                                             | DP, LOC AND SB APPLICATION<br>September 11, 2023 TO Septem                                                                                                                                                                                                     |                                                                                                                                                                                                          |        |     |
| DP2023-06461                                        | Address: 4220A 17 ST SE                                                                                                                                                                                                                                        | Application Date: 2023/09/14                                                                                                                                                                             |        |     |
| 51 2020 00401                                       | Applicant: A B C CARS                                                                                                                                                                                                                                          | From LUD: I-R                                                                                                                                                                                            |        |     |
|                                                     | Other                                                                                                                                                                                                                                                          | To LUD:                                                                                                                                                                                                  |        |     |
|                                                     | Description: Change of Use: Other                                                                                                                                                                                                                              | Community: ALYTH/BONNYBROOK                                                                                                                                                                              |        |     |
|                                                     |                                                                                                                                                                                                                                                                | Ward: 09                                                                                                                                                                                                 |        |     |
|                                                     |                                                                                                                                                                                                                                                                | Units / Parcels: 0                                                                                                                                                                                       |        |     |
|                                                     |                                                                                                                                                                                                                                                                | Gross Building Area (M2):                                                                                                                                                                                |        |     |
| DP2023-06488                                        | Address: #15 1521 34 AV SE                                                                                                                                                                                                                                     | Application Date: 2023/09/14                                                                                                                                                                             |        |     |
|                                                     | Applicant: ROBERT ELSWORTHY ARCHITECTURE                                                                                                                                                                                                                       | From LUD: I-H                                                                                                                                                                                            |        |     |
|                                                     | Brewery, Winery and Distillery                                                                                                                                                                                                                                 | To LUD:                                                                                                                                                                                                  |        |     |
|                                                     | Description: New: Brewery, Winery and Distillery (new silos - 8)                                                                                                                                                                                               | Community: ALYTH/BONNYBROOK                                                                                                                                                                              |        |     |
|                                                     |                                                                                                                                                                                                                                                                | <b>Ward:</b> 09                                                                                                                                                                                          |        |     |
|                                                     |                                                                                                                                                                                                                                                                | Units / Parcels: 0                                                                                                                                                                                       |        |     |
|                                                     |                                                                                                                                                                                                                                                                | Gross Building Area (M2): 18.5                                                                                                                                                                           |        |     |
| Total Number of I                                   | Permits: 2                                                                                                                                                                                                                                                     |                                                                                                                                                                                                          |        |     |
|                                                     |                                                                                                                                                                                                                                                                |                                                                                                                                                                                                          |        |     |
| For Community:                                      | ARBOUR LAKE                                                                                                                                                                                                                                                    |                                                                                                                                                                                                          |        |     |
| -                                                   | ARBOUR LAKE Address: 90 ARBOUR WOOD CR NW                                                                                                                                                                                                                      | Application Date: 2023/09/14                                                                                                                                                                             |        |     |
| -                                                   |                                                                                                                                                                                                                                                                | Application Date: 2023/09/14<br>From LUD: R-C2                                                                                                                                                           |        |     |
| -                                                   | Address: 90 ARBOUR WOOD CR NW                                                                                                                                                                                                                                  | From LUD: R-C2<br>To LUD:                                                                                                                                                                                |        |     |
| -                                                   | Address: 90 ARBOUR WOOD CR NW<br>Applicant: Non Business                                                                                                                                                                                                       | From LUD: R-C2                                                                                                                                                                                           |        |     |
| -                                                   | Address: 90 ARBOUR WOOD CR NW<br>Applicant: Non Business<br>deck                                                                                                                                                                                               | From LUD: R-C2<br>To LUD:<br>Community: ARBOUR LAKE<br>Ward: 02                                                                                                                                          |        |     |
| -                                                   | Address: 90 ARBOUR WOOD CR NW<br>Applicant: Non Business<br>deck                                                                                                                                                                                               | From LUD: R-C2<br>To LUD:<br>Community: ARBOUR LAKE                                                                                                                                                      |        |     |
| -                                                   | Address: 90 ARBOUR WOOD CR NW<br>Applicant: Non Business<br>deck                                                                                                                                                                                               | From LUD: R-C2<br>To LUD:<br>Community: ARBOUR LAKE<br>Ward: 02                                                                                                                                          |        |     |
| For Community:<br>DP2023-06459<br>Total Number of I | Address: 90 ARBOUR WOOD CR NW<br>Applicant: Non Business<br>deck<br>Description: Relaxation: deck (existing) - projection into rear setback                                                                                                                    | From LUD: R-C2<br>To LUD:<br>Community: ARBOUR LAKE<br>Ward: 02<br>Units / Parcels: 0                                                                                                                    |        |     |
| DP2023-06459<br>Total Number of I                   | Address: 90 ARBOUR WOOD CR NW<br>Applicant: Non Business<br>deck<br>Description: Relaxation: deck (existing) - projection into rear setback                                                                                                                    | From LUD: R-C2<br>To LUD:<br>Community: ARBOUR LAKE<br>Ward: 02<br>Units / Parcels: 0                                                                                                                    |        |     |
| DP2023-06459<br>Total Number of I<br>For Community: | Address: 90 ARBOUR WOOD CR NW<br>Applicant: Non Business<br>deck<br>Description: Relaxation: deck (existing) - projection into rear setback                                                                                                                    | From LUD: R-C2<br>To LUD:<br>Community: ARBOUR LAKE<br>Ward: 02<br>Units / Parcels: 0                                                                                                                    |        |     |
| DP2023-06459<br>Total Number of I<br>For Community: | Address: 90 ARBOUR WOOD CR NW<br>Applicant: Non Business<br>deck<br>Description: Relaxation: deck (existing) - projection into rear setback<br>Permits: 1<br>ASPEN WOODS                                                                                       | From LUD: R-C2<br>To LUD:<br>Community: ARBOUR LAKE<br>Ward: 02<br>Units / Parcels: 0<br>Gross Building Area (M2):                                                                                       |        |     |
| DP2023-06459<br>Total Number of I<br>For Community: | Address: 90 ARBOUR WOOD CR NW         Applicant: Non Business         deck         Description: Relaxation: deck (existing) - projection into rear setback         Permits: 1         ASPEN WOODS         Address: 5 ASPEN MEADOWS PA SW                       | From LUD: R-C2<br>To LUD:<br>Community: ARBOUR LAKE<br>Ward: 02<br>Units / Parcels: 0<br>Gross Building Area (M2):<br>Application Date: 2023/09/12                                                       |        |     |
| DP2023-06459<br>Total Number of I<br>For Community: | Address: 90 ARBOUR WOOD CR NW<br>Applicant: Non Business<br>deck<br>Description: Relaxation: deck (existing) - projection into rear setback<br>Permits: 1<br>ASPEN WOODS<br>Address: 5 ASPEN MEADOWS PA SW<br>Applicant: MAFTA CONSTRUCTION                    | From LUD: R-C2<br>To LUD:<br>Community: ARBOUR LAKE<br>Ward: 02<br>Units / Parcels: 0<br>Gross Building Area (M2):<br>Application Date: 2023/09/12<br>From LUD: R-1                                      |        |     |
| DP2023-06459<br>Total Number of I<br>For Community: | Address: 90 ARBOUR WOOD CR NW<br>Applicant: Non Business<br>deck<br>Description: Relaxation: deck (existing) - projection into rear setback<br>Permits: 1<br>ASPEN WOODS<br>Address: 5 ASPEN MEADOWS PA SW<br>Applicant: MAFTA CONSTRUCTION<br>Secondary Suite | From LUD: R-C2<br>To LUD:<br>Community: ARBOUR LAKE<br>Ward: 02<br>Units / Parcels: 0<br>Gross Building Area (M2):<br>Application Date: 2023/09/12<br>From LUD: R-1<br>To LUD:                           |        |     |
| DP2023-06459<br>Total Number of I                   | Address: 90 ARBOUR WOOD CR NW<br>Applicant: Non Business<br>deck<br>Description: Relaxation: deck (existing) - projection into rear setback<br>Permits: 1<br>ASPEN WOODS<br>Address: 5 ASPEN MEADOWS PA SW<br>Applicant: MAFTA CONSTRUCTION<br>Secondary Suite | From LUD: R-C2<br>To LUD:<br>Community: ARBOUR LAKE<br>Ward: 02<br>Units / Parcels: 0<br>Gross Building Area (M2):<br>Application Date: 2023/09/12<br>From LUD: R-1<br>To LUD:<br>Community: ASPEN WOODS |        |     |