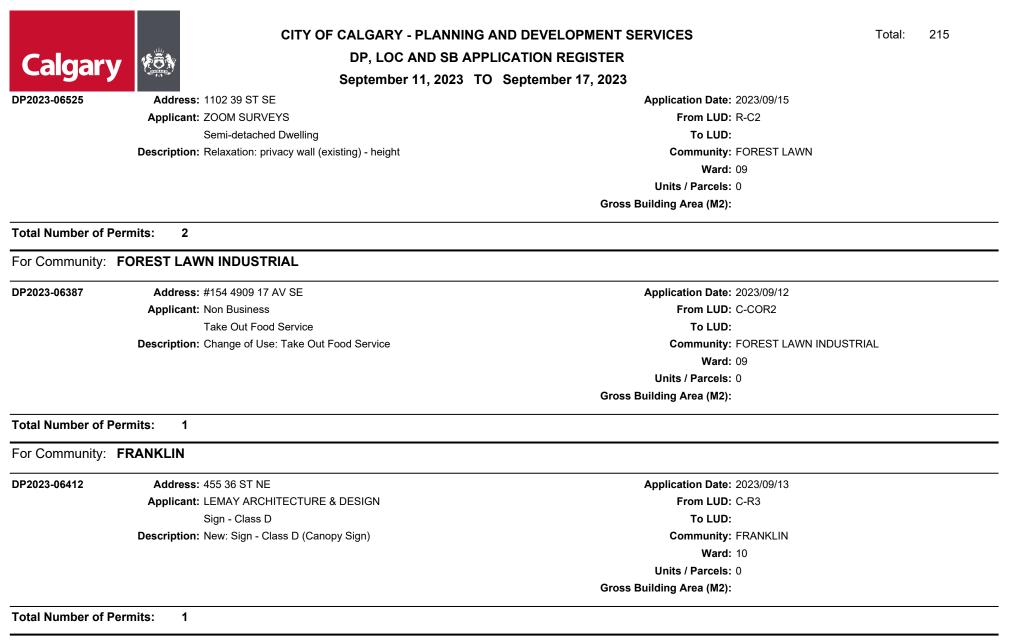

|                 | CITY OF CALGARY - PLANNING AND DEVELO                                               |                                    | Total: | 215 |
|-----------------|-------------------------------------------------------------------------------------|------------------------------------|--------|-----|
|                 |                                                                                     |                                    | Total. | 215 |
| Calgar          | DP, LOC AND SB APPLICATION RE                                                       |                                    |        |     |
|                 | September 11, 2023 TO September                                                     | 17, 2023                           |        |     |
| LOC2023-0263    | Address: 2111 15 ST SW                                                              | Application Date: 2023/09/11       |        |     |
|                 | Applicant: HORIZON LAND SURVEYS                                                     | From LUD:                          |        |     |
|                 |                                                                                     | To LUD:                            |        |     |
|                 | Description: Land Use Amendment to accommodate R-CG                                 | Community: BANKVIEW                |        |     |
|                 |                                                                                     | <b>Ward:</b> 08                    |        |     |
|                 |                                                                                     | Units / Parcels: 0                 |        |     |
|                 |                                                                                     | Gross Building Area (M2): 0        |        |     |
| DP2023-06396    | Address: 2307 16A ST SW                                                             | Application Date: 2023/09/12       |        |     |
|                 | Applicant: ARCHI DESIGN                                                             | From LUD: M-CG                     |        |     |
|                 | Accessory Residential Building, Single Detached Dwelling                            | To LUD:                            |        |     |
|                 | Description: New: Single Detached Dwelling, Accessory Residential Building (garage) | Community: BANKVIEW                |        |     |
|                 |                                                                                     | <b>Ward:</b> 08                    |        |     |
|                 |                                                                                     | Units / Parcels: 1                 |        |     |
|                 |                                                                                     | Gross Building Area (M2): 243.2122 |        |     |
| DP2023-06513    | Address: 1612 25 AV SW                                                              | Application Date: 2023/09/15       |        |     |
|                 | Applicant: PRIME DESIGN SOLUTIONS                                                   | From LUD: M-CG                     |        |     |
|                 | Semi-detached Dwelling                                                              | To LUD:                            |        |     |
|                 | Description: New: Semi-Detached Dwelling                                            | Community: BANKVIEW                |        |     |
|                 |                                                                                     | <b>Ward:</b> 08                    |        |     |
|                 |                                                                                     | Units / Parcels: 2                 |        |     |
|                 |                                                                                     | Gross Building Area (M2): 394.4534 |        |     |
| Total Number of | Permits: 3                                                                          |                                    |        |     |
| For Community:  | BAYVIEW                                                                             |                                    |        |     |
| DP2023-06348    | Address: 8924 BAY RIDGE DR SW                                                       | Application Date: 2023/09/11       |        |     |
|                 | Applicant: MCDOWELL & ASSOCIATES ARCHITECTURAL DESIGN                               | From LUD: R-C1                     |        |     |
|                 | Contextual Single Detached Dwelling                                                 | To LUD:                            |        |     |
|                 | Description: New: Contextual Single Detached Dwelling                               | Community: BAYVIEW                 |        |     |
|                 |                                                                                     | <b>Ward:</b> 11                    |        |     |
|                 |                                                                                     | Units / Parcels: 1                 |        |     |
|                 |                                                                                     | Gross Building Area (M2): 296.2581 |        |     |
| Total Number of | Permits: 1                                                                          |                                    |        |     |
| For Community:  | BEDDINGTON HEIGHTS                                                                  |                                    |        |     |
|                 |                                                                                     |                                    |        |     |

**DP, LOC AND SB APPLICATION REGISTER** 

| DP2023-06360                               | Address:                                                                    | 79 BEDDINGTON WY NE                                                                                                                                                                                                                     | Application Date: 2023/09/12                                                                                                                                                                                                                                       |  |
|--------------------------------------------|-----------------------------------------------------------------------------|-----------------------------------------------------------------------------------------------------------------------------------------------------------------------------------------------------------------------------------------|--------------------------------------------------------------------------------------------------------------------------------------------------------------------------------------------------------------------------------------------------------------------|--|
|                                            | Applicant:                                                                  | Non Business                                                                                                                                                                                                                            | From LUD: R-C1                                                                                                                                                                                                                                                     |  |
|                                            |                                                                             | Accessory Residential Building, Backyard Suite                                                                                                                                                                                          | To LUD:                                                                                                                                                                                                                                                            |  |
|                                            | Description:                                                                | New: Accessory Residential Building (garage), Backyard Suite (above                                                                                                                                                                     | Community: BEDDINGTON HEIGHTS                                                                                                                                                                                                                                      |  |
|                                            |                                                                             | garage)                                                                                                                                                                                                                                 | <b>Ward:</b> 04                                                                                                                                                                                                                                                    |  |
|                                            |                                                                             |                                                                                                                                                                                                                                         | Units / Parcels: 1                                                                                                                                                                                                                                                 |  |
|                                            |                                                                             |                                                                                                                                                                                                                                         | Gross Building Area (M2): 0                                                                                                                                                                                                                                        |  |
| Total Number of I                          | Permits: 1                                                                  |                                                                                                                                                                                                                                         |                                                                                                                                                                                                                                                                    |  |
| For Community:                             | BELTLINE                                                                    |                                                                                                                                                                                                                                         |                                                                                                                                                                                                                                                                    |  |
| DP2023-06479                               | Address:                                                                    | 1202 1 ST SW                                                                                                                                                                                                                            | Application Date: 2023/09/14                                                                                                                                                                                                                                       |  |
|                                            | Applicant:                                                                  | URBANOPIA DESIGN                                                                                                                                                                                                                        | From LUD: CC-COR                                                                                                                                                                                                                                                   |  |
|                                            |                                                                             | Outdoor Cafe, Drinking Establishment - Medium, Office, Restaurant:<br>Licensed                                                                                                                                                          | To LUD:                                                                                                                                                                                                                                                            |  |
|                                            | Description:                                                                | Addition: Multi-Use Commercial (south and east elevation); Changes to                                                                                                                                                                   | Community: BELTLINE                                                                                                                                                                                                                                                |  |
|                                            |                                                                             | Site Plan: Outdoor Cafe(rooftop); Change of Use: Drinking Establishment -<br>Medium, Restaurant: Licensed                                                                                                                               | <b>Ward:</b> 08                                                                                                                                                                                                                                                    |  |
|                                            |                                                                             |                                                                                                                                                                                                                                         |                                                                                                                                                                                                                                                                    |  |
|                                            |                                                                             |                                                                                                                                                                                                                                         | Units / Parcels: 0                                                                                                                                                                                                                                                 |  |
|                                            |                                                                             |                                                                                                                                                                                                                                         | Units / Parcels: 0<br>Gross Building Area (M2): 49.237                                                                                                                                                                                                             |  |
| Total Number of I                          | Permits: 1                                                                  |                                                                                                                                                                                                                                         |                                                                                                                                                                                                                                                                    |  |
| <b>Total Number of F</b><br>For Community: |                                                                             |                                                                                                                                                                                                                                         |                                                                                                                                                                                                                                                                    |  |
|                                            | BOWNESS                                                                     | 8539 47 AV NW                                                                                                                                                                                                                           |                                                                                                                                                                                                                                                                    |  |
| For Community:                             | BOWNESS<br>Address:                                                         |                                                                                                                                                                                                                                         | Gross Building Area (M2): 49.237                                                                                                                                                                                                                                   |  |
| For Community:                             | BOWNESS<br>Address:                                                         | 8539 47 AV NW                                                                                                                                                                                                                           | Gross Building Area (M2): 49.237 Application Date: 2023/09/11                                                                                                                                                                                                      |  |
| For Community:                             | BOWNESS<br>Address:<br>Applicant:                                           | 8539 47 AV NW                                                                                                                                                                                                                           | Gross Building Area (M2): 49.237 Application Date: 2023/09/11 From LUD:                                                                                                                                                                                            |  |
| For Community:                             | BOWNESS<br>Address:<br>Applicant:                                           | 8539 47 AV NW<br>QUANTUMPLACE DEVELOPMENTS                                                                                                                                                                                              | Gross Building Area (M2): 49.237 Application Date: 2023/09/11 From LUD: To LUD:                                                                                                                                                                                    |  |
| For Community:                             | BOWNESS<br>Address:<br>Applicant:                                           | 8539 47 AV NW<br>QUANTUMPLACE DEVELOPMENTS                                                                                                                                                                                              | Gross Building Area (M2): 49.237 Application Date: 2023/09/11 From LUD: To LUD: Community: BOWNESS                                                                                                                                                                 |  |
| For Community:                             | BOWNESS<br>Address:<br>Applicant:                                           | 8539 47 AV NW<br>QUANTUMPLACE DEVELOPMENTS                                                                                                                                                                                              | Gross Building Area (M2): 49.237<br>Application Date: 2023/09/11<br>From LUD:<br>To LUD:<br>Community: BOWNESS<br>Ward: 01                                                                                                                                         |  |
| For Community:                             | BOWNESS<br>Address:<br>Applicant:<br>Description:                           | 8539 47 AV NW<br>QUANTUMPLACE DEVELOPMENTS                                                                                                                                                                                              | Gross Building Area (M2): 49.237<br>Application Date: 2023/09/11<br>From LUD:<br>To LUD:<br>Community: BOWNESS<br>Ward: 01<br>Units / Parcels: 0                                                                                                                   |  |
| For Community:                             | BOWNESS<br>Address:<br>Applicant:<br>Description:<br>Address:               | 8539 47 AV NW<br>QUANTUMPLACE DEVELOPMENTS<br>Land Use Amendment to accommodate H-GO                                                                                                                                                    | Gross Building Area (M2): 49.237<br>Application Date: 2023/09/11<br>From LUD:<br>To LUD:<br>Community: BOWNESS<br>Ward: 01<br>Units / Parcels: 0<br>Gross Building Area (M2): 0                                                                                    |  |
| For Community:                             | BOWNESS<br>Address:<br>Applicant:<br>Description:<br>Address:               | 8539 47 AV NW<br>QUANTUMPLACE DEVELOPMENTS<br>Land Use Amendment to accommodate H-GO<br>8524 47 AV NW                                                                                                                                   | Gross Building Area (M2): 49.237<br>Application Date: 2023/09/11<br>From LUD:<br>To LUD:<br>Community: BOWNESS<br>Ward: 01<br>Units / Parcels: 0<br>Gross Building Area (M2): 0<br>Application Date: 2023/09/11                                                    |  |
| For Community:                             | BOWNESS<br>Address:<br>Applicant:<br>Description:<br>Address:<br>Applicant: | 8539 47 AV NW<br>QUANTUMPLACE DEVELOPMENTS<br>Land Use Amendment to accommodate H-GO<br>8524 47 AV NW<br>TOTAL GEOMATICS & CONSULTING<br>Semi Detached Dwelling(s)<br>Tentative Plan - Residential - Inner City - BOWNESS - Section 34W | Gross Building Area (M2): 49.237<br>Application Date: 2023/09/11<br>From LUD:<br>To LUD:<br>Community: BOWNESS<br>Ward: 01<br>Units / Parcels: 0<br>Gross Building Area (M2): 0<br>Application Date: 2023/09/11<br>From LUD: R-C2                                  |  |
| For Community:<br>LOC2023-0262             | BOWNESS<br>Address:<br>Applicant:<br>Description:<br>Address:<br>Applicant: | 8539 47 AV NW<br>QUANTUMPLACE DEVELOPMENTS<br>Land Use Amendment to accommodate H-GO<br>8524 47 AV NW<br>TOTAL GEOMATICS & CONSULTING<br>Semi Detached Dwelling(s)                                                                      | Gross Building Area (M2): 49.237<br>Application Date: 2023/09/11<br>From LUD:<br>To LUD:<br>Community: BOWNESS<br>Ward: 01<br>Units / Parcels: 0<br>Gross Building Area (M2): 0<br>Application Date: 2023/09/11<br>From LUD: R-C2<br>To LUD:                       |  |
| For Community:<br>LOC2023-0262             | BOWNESS<br>Address:<br>Applicant:<br>Description:<br>Address:<br>Applicant: | 8539 47 AV NW<br>QUANTUMPLACE DEVELOPMENTS<br>Land Use Amendment to accommodate H-GO<br>8524 47 AV NW<br>TOTAL GEOMATICS & CONSULTING<br>Semi Detached Dwelling(s)<br>Tentative Plan - Residential - Inner City - BOWNESS - Section 34W | Gross Building Area (M2): 49.237<br>Application Date: 2023/09/11<br>From LUD:<br>To LUD:<br>Community: BOWNESS<br>Ward: 01<br>Units / Parcels: 0<br>Gross Building Area (M2): 0<br>Application Date: 2023/09/11<br>From LUD: R-C2<br>To LUD:<br>Community: BOWNESS |  |