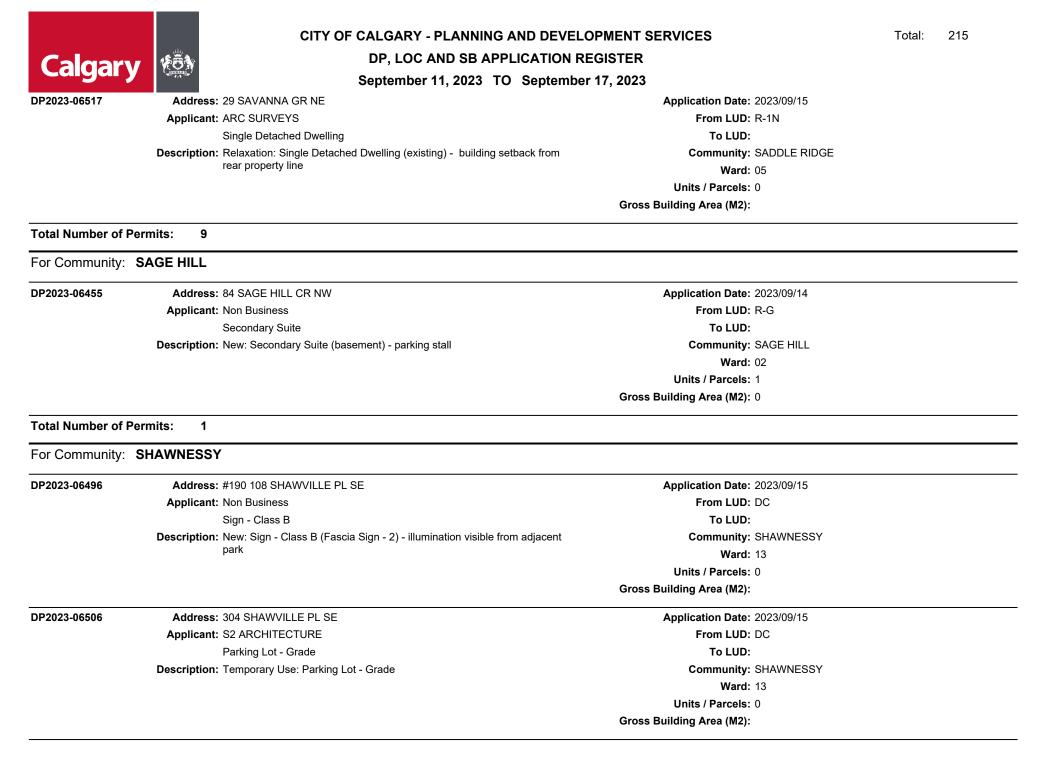

## For Community: ACADIA

DP2023-06512

Address: #130 8810 MACLEOD TR SE Applicant: BCW ARCHITECTS Restaurant: Food Service Only

**Description:** Change of Use: Restaurant: Food Service Only

Application Date: 2023/09/15 From LUD: C-C2 To LUD: Community: ACADIA Ward: 11 Units / Parcels: 0 Gross Building Area (M2):

Total Number of Permits: 1

### For Community: ALBERT PARK/RADISSON HEIGHTS

1

DP2023-06457

Address: 3203 RIEL PL SE Applicant: Non Business

Single Detached Dwelling Description: Relaxation: driveway - (access from Riel PI SE) Application Date: 2023/09/14 From LUD: R-C1 To LUD: Community: ALBERT PARK/RADISSON HEIGHTS Ward: 09 Units / Parcels: 0 Gross Building Area (M2):

### Total Number of Permits:

For Community: ALTADORE

DP2023-06389 Address: 3719 14A ST SW

Applicant: P L P DESIGN

Accessory Residential Building, Other, Secondary Suite **Description:** New: Townhouse (1 building), Secondary Suite (4 suites), Accessory Residential Building (garage) Application Date: 2023/09/12 From LUD: R-C2 To LUD: Community: ALTADORE Ward: 08 Units / Parcels: 4 Gross Building Area (M2): 672.62

Total Number of Permits: 1

For Community: ALYTH/BONNYBROOK

|                                                     | CITY OF CALGARY - PLANNING AND DEV                                                                                                                                                                                                                             | ELOPMENT SERVICES                                                                                                                                                                                        | Total: | 215 |
|-----------------------------------------------------|----------------------------------------------------------------------------------------------------------------------------------------------------------------------------------------------------------------------------------------------------------------|----------------------------------------------------------------------------------------------------------------------------------------------------------------------------------------------------------|--------|-----|
| Calaaa                                              | DP, LOC AND SB APPLICATIO                                                                                                                                                                                                                                      | NREGISTER                                                                                                                                                                                                |        |     |
| Calgary                                             | DP, LOC AND SB APPLICATION<br>September 11, 2023 TO Septem                                                                                                                                                                                                     |                                                                                                                                                                                                          |        |     |
| DP2023-06461                                        | Address: 4220A 17 ST SE                                                                                                                                                                                                                                        | Application Date: 2023/09/14                                                                                                                                                                             |        |     |
| 51 2020 00401                                       | Applicant: A B C CARS                                                                                                                                                                                                                                          | From LUD: I-R                                                                                                                                                                                            |        |     |
|                                                     | Other                                                                                                                                                                                                                                                          | To LUD:                                                                                                                                                                                                  |        |     |
|                                                     | Description: Change of Use: Other                                                                                                                                                                                                                              | Community: ALYTH/BONNYBROOK                                                                                                                                                                              |        |     |
|                                                     |                                                                                                                                                                                                                                                                | Ward: 09                                                                                                                                                                                                 |        |     |
|                                                     |                                                                                                                                                                                                                                                                | Units / Parcels: 0                                                                                                                                                                                       |        |     |
|                                                     |                                                                                                                                                                                                                                                                | Gross Building Area (M2):                                                                                                                                                                                |        |     |
| DP2023-06488                                        | Address: #15 1521 34 AV SE                                                                                                                                                                                                                                     | Application Date: 2023/09/14                                                                                                                                                                             |        |     |
|                                                     | Applicant: ROBERT ELSWORTHY ARCHITECTURE                                                                                                                                                                                                                       | From LUD: I-H                                                                                                                                                                                            |        |     |
|                                                     | Brewery, Winery and Distillery                                                                                                                                                                                                                                 | To LUD:                                                                                                                                                                                                  |        |     |
|                                                     | Description: New: Brewery, Winery and Distillery (new silos - 8)                                                                                                                                                                                               | Community: ALYTH/BONNYBROOK                                                                                                                                                                              |        |     |
|                                                     |                                                                                                                                                                                                                                                                | <b>Ward:</b> 09                                                                                                                                                                                          |        |     |
|                                                     |                                                                                                                                                                                                                                                                | Units / Parcels: 0                                                                                                                                                                                       |        |     |
|                                                     |                                                                                                                                                                                                                                                                | Gross Building Area (M2): 18.5                                                                                                                                                                           |        |     |
| Total Number of I                                   | Permits: 2                                                                                                                                                                                                                                                     |                                                                                                                                                                                                          |        |     |
|                                                     |                                                                                                                                                                                                                                                                |                                                                                                                                                                                                          |        |     |
| For Community:                                      | ARBOUR LAKE                                                                                                                                                                                                                                                    |                                                                                                                                                                                                          |        |     |
| -                                                   | ARBOUR LAKE Address: 90 ARBOUR WOOD CR NW                                                                                                                                                                                                                      | Application Date: 2023/09/14                                                                                                                                                                             |        |     |
| -                                                   |                                                                                                                                                                                                                                                                | Application Date: 2023/09/14<br>From LUD: R-C2                                                                                                                                                           |        |     |
| -                                                   | Address: 90 ARBOUR WOOD CR NW                                                                                                                                                                                                                                  | From LUD: R-C2<br>To LUD:                                                                                                                                                                                |        |     |
| -                                                   | Address: 90 ARBOUR WOOD CR NW<br>Applicant: Non Business                                                                                                                                                                                                       | From LUD: R-C2                                                                                                                                                                                           |        |     |
| -                                                   | Address: 90 ARBOUR WOOD CR NW<br>Applicant: Non Business<br>deck                                                                                                                                                                                               | From LUD: R-C2<br>To LUD:<br>Community: ARBOUR LAKE<br>Ward: 02                                                                                                                                          |        |     |
| -                                                   | Address: 90 ARBOUR WOOD CR NW<br>Applicant: Non Business<br>deck                                                                                                                                                                                               | From LUD: R-C2<br>To LUD:<br>Community: ARBOUR LAKE                                                                                                                                                      |        |     |
| -                                                   | Address: 90 ARBOUR WOOD CR NW<br>Applicant: Non Business<br>deck                                                                                                                                                                                               | From LUD: R-C2<br>To LUD:<br>Community: ARBOUR LAKE<br>Ward: 02                                                                                                                                          |        |     |
| For Community:<br>DP2023-06459<br>Total Number of I | Address: 90 ARBOUR WOOD CR NW<br>Applicant: Non Business<br>deck<br>Description: Relaxation: deck (existing) - projection into rear setback                                                                                                                    | From LUD: R-C2<br>To LUD:<br>Community: ARBOUR LAKE<br>Ward: 02<br>Units / Parcels: 0                                                                                                                    |        |     |
| DP2023-06459<br>Total Number of I                   | Address: 90 ARBOUR WOOD CR NW<br>Applicant: Non Business<br>deck<br>Description: Relaxation: deck (existing) - projection into rear setback                                                                                                                    | From LUD: R-C2<br>To LUD:<br>Community: ARBOUR LAKE<br>Ward: 02<br>Units / Parcels: 0                                                                                                                    |        |     |
| DP2023-06459<br>Total Number of I<br>For Community: | Address: 90 ARBOUR WOOD CR NW<br>Applicant: Non Business<br>deck<br>Description: Relaxation: deck (existing) - projection into rear setback                                                                                                                    | From LUD: R-C2<br>To LUD:<br>Community: ARBOUR LAKE<br>Ward: 02<br>Units / Parcels: 0                                                                                                                    |        |     |
| DP2023-06459<br>Total Number of I<br>For Community: | Address: 90 ARBOUR WOOD CR NW<br>Applicant: Non Business<br>deck<br>Description: Relaxation: deck (existing) - projection into rear setback<br>Permits: 1<br>ASPEN WOODS                                                                                       | From LUD: R-C2<br>To LUD:<br>Community: ARBOUR LAKE<br>Ward: 02<br>Units / Parcels: 0<br>Gross Building Area (M2):                                                                                       |        |     |
| DP2023-06459<br>Total Number of I<br>For Community: | Address: 90 ARBOUR WOOD CR NW         Applicant: Non Business         deck         Description: Relaxation: deck (existing) - projection into rear setback         Permits: 1         ASPEN WOODS         Address: 5 ASPEN MEADOWS PA SW                       | From LUD: R-C2<br>To LUD:<br>Community: ARBOUR LAKE<br>Ward: 02<br>Units / Parcels: 0<br>Gross Building Area (M2):<br>Application Date: 2023/09/12                                                       |        |     |
| DP2023-06459<br>Total Number of I<br>For Community: | Address: 90 ARBOUR WOOD CR NW<br>Applicant: Non Business<br>deck<br>Description: Relaxation: deck (existing) - projection into rear setback<br>Permits: 1<br>ASPEN WOODS<br>Address: 5 ASPEN MEADOWS PA SW<br>Applicant: MAFTA CONSTRUCTION                    | From LUD: R-C2<br>To LUD:<br>Community: ARBOUR LAKE<br>Ward: 02<br>Units / Parcels: 0<br>Gross Building Area (M2):<br>Application Date: 2023/09/12<br>From LUD: R-1                                      |        |     |
| DP2023-06459<br>Total Number of I<br>For Community: | Address: 90 ARBOUR WOOD CR NW<br>Applicant: Non Business<br>deck<br>Description: Relaxation: deck (existing) - projection into rear setback<br>Permits: 1<br>ASPEN WOODS<br>Address: 5 ASPEN MEADOWS PA SW<br>Applicant: MAFTA CONSTRUCTION<br>Secondary Suite | From LUD: R-C2<br>To LUD:<br>Community: ARBOUR LAKE<br>Ward: 02<br>Units / Parcels: 0<br>Gross Building Area (M2):<br>Application Date: 2023/09/12<br>From LUD: R-1<br>To LUD:                           |        |     |
| DP2023-06459<br>Total Number of I                   | Address: 90 ARBOUR WOOD CR NW<br>Applicant: Non Business<br>deck<br>Description: Relaxation: deck (existing) - projection into rear setback<br>Permits: 1<br>ASPEN WOODS<br>Address: 5 ASPEN MEADOWS PA SW<br>Applicant: MAFTA CONSTRUCTION<br>Secondary Suite | From LUD: R-C2<br>To LUD:<br>Community: ARBOUR LAKE<br>Ward: 02<br>Units / Parcels: 0<br>Gross Building Area (M2):<br>Application Date: 2023/09/12<br>From LUD: R-1<br>To LUD:<br>Community: ASPEN WOODS |        |     |