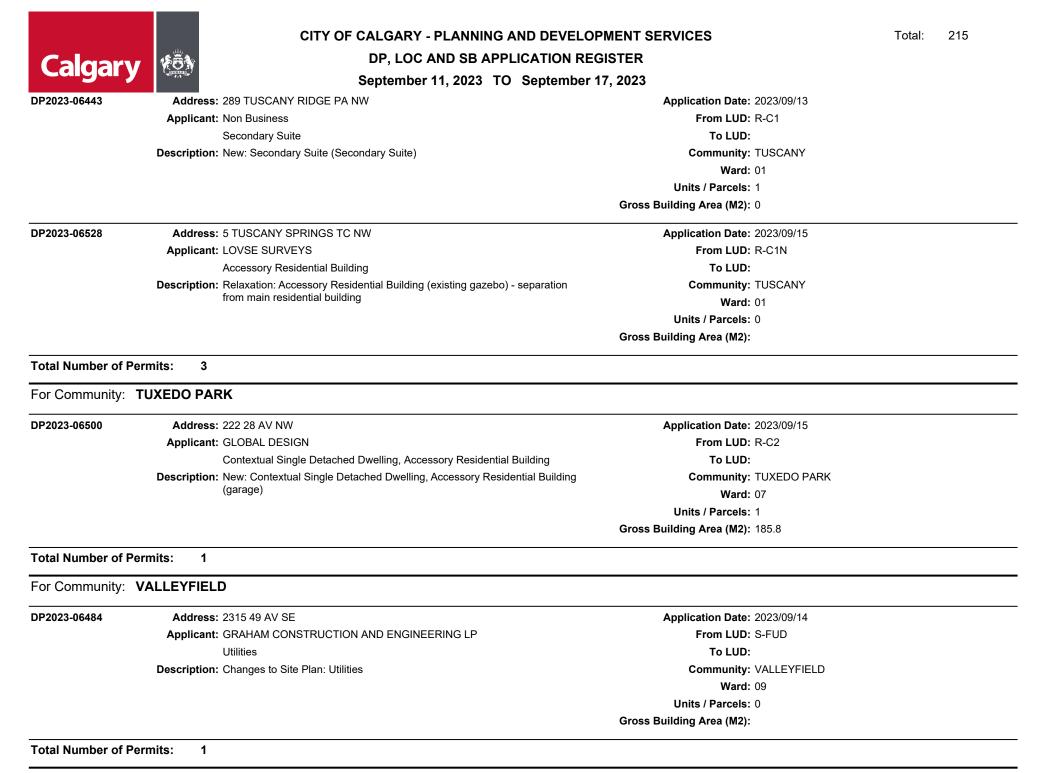

DP, LOC AND SB APPLICATION REGISTER

| DP2023-06342     | Address: 2743 MORLEY TR NW                                                      | Application Date: 2023/09/11       |
|------------------|---------------------------------------------------------------------------------|------------------------------------|
|                  | Applicant: MARCEL DESIGN STUDIO                                                 | From LUD: R-CG                     |
|                  | Single Detached Dwelling                                                        | To LUD:                            |
|                  | Description: New: Single Detached Dwelling                                      | Community: BANFF TRAIL             |
|                  |                                                                                 | <b>Ward:</b> 07                    |
|                  |                                                                                 | Units / Parcels: 1                 |
|                  |                                                                                 | Gross Building Area (M2): 198.8989 |
| P2023-06382      | Address: 2603 19 ST NW                                                          | Application Date: 2023/09/12       |
|                  | Applicant: BECK VALE ARCHITECTS & PLANNERS                                      | From LUD: R-C2                     |
|                  | Place of Worship - Small, Sign - Class C                                        | To LUD:                            |
|                  | Description: Revision: Place of Worship - Small; Changes to Site Plan: Place of | Community: BANFF TRAIL             |
|                  | Worship - Small, Sign - Class C (change to DP2022-04546)                        | <b>Ward:</b> 07                    |
|                  |                                                                                 | Units / Parcels: 0                 |
|                  |                                                                                 | Gross Building Area (M2): 39       |
| OC2023-0269      | Address: 2338 25 AV NW                                                          | Application Date: 2023/09/13       |
|                  | Applicant: PROFESSIONAL CUSTOM HOMES                                            | From LUD:                          |
|                  |                                                                                 | To LUD:                            |
|                  | Description: Land Use Amendment to accommodate H-GO                             | Community: BANFF TRAIL             |
|                  |                                                                                 | <b>Ward</b> : 07                   |
|                  |                                                                                 | Units / Parcels: 0                 |
|                  |                                                                                 | Gross Building Area (M2): 0        |
| P2023-06542      | Address: 2728 EXSHAW RD NW                                                      | Application Date: 2023/09/17       |
|                  | Applicant: LISA YOOUN MASSAGE                                                   | From LUD: R-C2                     |
|                  | Home Occupation - Class 2                                                       | To LUD:                            |
|                  | Description: Temporary Use: Home Occupation - Class 2                           | Community: BANFF TRAIL             |
|                  |                                                                                 | <b>Ward:</b> 07                    |
|                  |                                                                                 | Units / Parcels: 0                 |
|                  |                                                                                 | Gross Building Area (M2): 0        |
| otal Number of I | Permits: 4                                                                      |                                    |
|                  |                                                                                 |                                    |

|                 | CITY OF CALGARY - PLANNING AND DEVELO                                               |                                    | Total: | 215 |
|-----------------|-------------------------------------------------------------------------------------|------------------------------------|--------|-----|
|                 |                                                                                     |                                    | Total. | 215 |
| Calgar          | DP, LOC AND SB APPLICATION RE                                                       |                                    |        |     |
|                 | September 11, 2023 TO September                                                     | 17, 2023                           |        |     |
| LOC2023-0263    | Address: 2111 15 ST SW                                                              | Application Date: 2023/09/11       |        |     |
|                 | Applicant: HORIZON LAND SURVEYS                                                     | From LUD:                          |        |     |
|                 |                                                                                     | To LUD:                            |        |     |
|                 | Description: Land Use Amendment to accommodate R-CG                                 | Community: BANKVIEW                |        |     |
|                 |                                                                                     | <b>Ward:</b> 08                    |        |     |
|                 |                                                                                     | Units / Parcels: 0                 |        |     |
|                 |                                                                                     | Gross Building Area (M2): 0        |        |     |
| DP2023-06396    | Address: 2307 16A ST SW                                                             | Application Date: 2023/09/12       |        |     |
|                 | Applicant: ARCHI DESIGN                                                             | From LUD: M-CG                     |        |     |
|                 | Accessory Residential Building, Single Detached Dwelling                            | To LUD:                            |        |     |
|                 | Description: New: Single Detached Dwelling, Accessory Residential Building (garage) | Community: BANKVIEW                |        |     |
|                 |                                                                                     | <b>Ward:</b> 08                    |        |     |
|                 |                                                                                     | Units / Parcels: 1                 |        |     |
|                 |                                                                                     | Gross Building Area (M2): 243.2122 |        |     |
| DP2023-06513    | Address: 1612 25 AV SW                                                              | Application Date: 2023/09/15       |        |     |
|                 | Applicant: PRIME DESIGN SOLUTIONS                                                   | From LUD: M-CG                     |        |     |
|                 | Semi-detached Dwelling                                                              | To LUD:                            |        |     |
|                 | Description: New: Semi-Detached Dwelling                                            | Community: BANKVIEW                |        |     |
|                 |                                                                                     | <b>Ward:</b> 08                    |        |     |
|                 |                                                                                     | Units / Parcels: 2                 |        |     |
|                 |                                                                                     | Gross Building Area (M2): 394.4534 |        |     |
| Total Number of | Permits: 3                                                                          |                                    |        |     |
| For Community:  | BAYVIEW                                                                             |                                    |        |     |
| DP2023-06348    | Address: 8924 BAY RIDGE DR SW                                                       | Application Date: 2023/09/11       |        |     |
|                 | Applicant: MCDOWELL & ASSOCIATES ARCHITECTURAL DESIGN                               | From LUD: R-C1                     |        |     |
|                 | Contextual Single Detached Dwelling                                                 | To LUD:                            |        |     |
|                 | Description: New: Contextual Single Detached Dwelling                               | Community: BAYVIEW                 |        |     |
|                 |                                                                                     | <b>Ward:</b> 11                    |        |     |
|                 |                                                                                     | Units / Parcels: 1                 |        |     |
|                 |                                                                                     | Gross Building Area (M2): 296.2581 |        |     |
| Total Number of | Permits: 1                                                                          |                                    |        |     |
| For Community:  | BEDDINGTON HEIGHTS                                                                  |                                    |        |     |
|                 |                                                                                     |                                    |        |     |

**DP, LOC AND SB APPLICATION REGISTER** 

| DP2023-06360                               | Address:                                                                    | 79 BEDDINGTON WY NE                                                                                                                                                                                                                     | Application Date: 2023/09/12                                                                                                                                                                                                                                       |  |
|--------------------------------------------|-----------------------------------------------------------------------------|-----------------------------------------------------------------------------------------------------------------------------------------------------------------------------------------------------------------------------------------|--------------------------------------------------------------------------------------------------------------------------------------------------------------------------------------------------------------------------------------------------------------------|--|
|                                            | Applicant:                                                                  | Non Business                                                                                                                                                                                                                            | From LUD: R-C1                                                                                                                                                                                                                                                     |  |
|                                            |                                                                             | Accessory Residential Building, Backyard Suite                                                                                                                                                                                          | To LUD:                                                                                                                                                                                                                                                            |  |
|                                            | Description:                                                                | New: Accessory Residential Building (garage), Backyard Suite (above                                                                                                                                                                     | Community: BEDDINGTON HEIGHTS                                                                                                                                                                                                                                      |  |
|                                            |                                                                             | garage)                                                                                                                                                                                                                                 | <b>Ward:</b> 04                                                                                                                                                                                                                                                    |  |
|                                            |                                                                             |                                                                                                                                                                                                                                         | Units / Parcels: 1                                                                                                                                                                                                                                                 |  |
|                                            |                                                                             |                                                                                                                                                                                                                                         | Gross Building Area (M2): 0                                                                                                                                                                                                                                        |  |
| Total Number of I                          | Permits: 1                                                                  |                                                                                                                                                                                                                                         |                                                                                                                                                                                                                                                                    |  |
| For Community:                             | BELTLINE                                                                    |                                                                                                                                                                                                                                         |                                                                                                                                                                                                                                                                    |  |
| DP2023-06479                               | Address:                                                                    | 1202 1 ST SW                                                                                                                                                                                                                            | Application Date: 2023/09/14                                                                                                                                                                                                                                       |  |
|                                            | Applicant:                                                                  | URBANOPIA DESIGN                                                                                                                                                                                                                        | From LUD: CC-COR                                                                                                                                                                                                                                                   |  |
|                                            |                                                                             | Outdoor Cafe, Drinking Establishment - Medium, Office, Restaurant:<br>Licensed                                                                                                                                                          | To LUD:                                                                                                                                                                                                                                                            |  |
|                                            | Description:                                                                | Addition: Multi-Use Commercial (south and east elevation); Changes to                                                                                                                                                                   | Community: BELTLINE                                                                                                                                                                                                                                                |  |
|                                            |                                                                             | Site Plan: Outdoor Cafe(rooftop); Change of Use: Drinking Establishment -<br>Medium, Restaurant: Licensed                                                                                                                               | <b>Ward:</b> 08                                                                                                                                                                                                                                                    |  |
|                                            |                                                                             |                                                                                                                                                                                                                                         |                                                                                                                                                                                                                                                                    |  |
|                                            |                                                                             |                                                                                                                                                                                                                                         | Units / Parcels: 0                                                                                                                                                                                                                                                 |  |
|                                            |                                                                             |                                                                                                                                                                                                                                         | Units / Parcels: 0<br>Gross Building Area (M2): 49.237                                                                                                                                                                                                             |  |
| Total Number of I                          | Permits: 1                                                                  |                                                                                                                                                                                                                                         |                                                                                                                                                                                                                                                                    |  |
| <b>Total Number of F</b><br>For Community: |                                                                             |                                                                                                                                                                                                                                         |                                                                                                                                                                                                                                                                    |  |
|                                            | BOWNESS                                                                     | 8539 47 AV NW                                                                                                                                                                                                                           |                                                                                                                                                                                                                                                                    |  |
| For Community:                             | BOWNESS<br>Address:                                                         |                                                                                                                                                                                                                                         | Gross Building Area (M2): 49.237                                                                                                                                                                                                                                   |  |
| For Community:                             | BOWNESS<br>Address:                                                         | 8539 47 AV NW                                                                                                                                                                                                                           | Gross Building Area (M2): 49.237 Application Date: 2023/09/11                                                                                                                                                                                                      |  |
| For Community:                             | BOWNESS<br>Address:<br>Applicant:                                           | 8539 47 AV NW                                                                                                                                                                                                                           | Gross Building Area (M2): 49.237 Application Date: 2023/09/11 From LUD:                                                                                                                                                                                            |  |
| For Community:                             | BOWNESS<br>Address:<br>Applicant:                                           | 8539 47 AV NW<br>QUANTUMPLACE DEVELOPMENTS                                                                                                                                                                                              | Gross Building Area (M2): 49.237 Application Date: 2023/09/11 From LUD: To LUD:                                                                                                                                                                                    |  |
| For Community:                             | BOWNESS<br>Address:<br>Applicant:                                           | 8539 47 AV NW<br>QUANTUMPLACE DEVELOPMENTS                                                                                                                                                                                              | Gross Building Area (M2): 49.237 Application Date: 2023/09/11 From LUD: To LUD: Community: BOWNESS                                                                                                                                                                 |  |
| For Community:                             | BOWNESS<br>Address:<br>Applicant:                                           | 8539 47 AV NW<br>QUANTUMPLACE DEVELOPMENTS                                                                                                                                                                                              | Gross Building Area (M2): 49.237<br>Application Date: 2023/09/11<br>From LUD:<br>To LUD:<br>Community: BOWNESS<br>Ward: 01                                                                                                                                         |  |
| For Community:                             | BOWNESS<br>Address:<br>Applicant:<br>Description:                           | 8539 47 AV NW<br>QUANTUMPLACE DEVELOPMENTS                                                                                                                                                                                              | Gross Building Area (M2): 49.237<br>Application Date: 2023/09/11<br>From LUD:<br>To LUD:<br>Community: BOWNESS<br>Ward: 01<br>Units / Parcels: 0                                                                                                                   |  |
| For Community:                             | BOWNESS<br>Address:<br>Applicant:<br>Description:<br>Address:               | 8539 47 AV NW<br>QUANTUMPLACE DEVELOPMENTS<br>Land Use Amendment to accommodate H-GO                                                                                                                                                    | Gross Building Area (M2): 49.237<br>Application Date: 2023/09/11<br>From LUD:<br>To LUD:<br>Community: BOWNESS<br>Ward: 01<br>Units / Parcels: 0<br>Gross Building Area (M2): 0                                                                                    |  |
| For Community:                             | BOWNESS<br>Address:<br>Applicant:<br>Description:<br>Address:               | 8539 47 AV NW<br>QUANTUMPLACE DEVELOPMENTS<br>Land Use Amendment to accommodate H-GO<br>8524 47 AV NW                                                                                                                                   | Gross Building Area (M2): 49.237<br>Application Date: 2023/09/11<br>From LUD:<br>To LUD:<br>Community: BOWNESS<br>Ward: 01<br>Units / Parcels: 0<br>Gross Building Area (M2): 0<br>Application Date: 2023/09/11                                                    |  |
| For Community:                             | BOWNESS<br>Address:<br>Applicant:<br>Description:<br>Address:<br>Applicant: | 8539 47 AV NW<br>QUANTUMPLACE DEVELOPMENTS<br>Land Use Amendment to accommodate H-GO<br>8524 47 AV NW<br>TOTAL GEOMATICS & CONSULTING<br>Semi Detached Dwelling(s)<br>Tentative Plan - Residential - Inner City - BOWNESS - Section 34W | Gross Building Area (M2): 49.237<br>Application Date: 2023/09/11<br>From LUD:<br>To LUD:<br>Community: BOWNESS<br>Ward: 01<br>Units / Parcels: 0<br>Gross Building Area (M2): 0<br>Application Date: 2023/09/11<br>From LUD: R-C2                                  |  |
| For Community:<br>LOC2023-0262             | BOWNESS<br>Address:<br>Applicant:<br>Description:<br>Address:<br>Applicant: | 8539 47 AV NW<br>QUANTUMPLACE DEVELOPMENTS<br>Land Use Amendment to accommodate H-GO<br>8524 47 AV NW<br>TOTAL GEOMATICS & CONSULTING<br>Semi Detached Dwelling(s)                                                                      | Gross Building Area (M2): 49.237<br>Application Date: 2023/09/11<br>From LUD:<br>To LUD:<br>Community: BOWNESS<br>Ward: 01<br>Units / Parcels: 0<br>Gross Building Area (M2): 0<br>Application Date: 2023/09/11<br>From LUD: R-C2<br>To LUD:                       |  |
| For Community:<br>LOC2023-0262             | BOWNESS<br>Address:<br>Applicant:<br>Description:<br>Address:<br>Applicant: | 8539 47 AV NW<br>QUANTUMPLACE DEVELOPMENTS<br>Land Use Amendment to accommodate H-GO<br>8524 47 AV NW<br>TOTAL GEOMATICS & CONSULTING<br>Semi Detached Dwelling(s)<br>Tentative Plan - Residential - Inner City - BOWNESS - Section 34W | Gross Building Area (M2): 49.237<br>Application Date: 2023/09/11<br>From LUD:<br>To LUD:<br>Community: BOWNESS<br>Ward: 01<br>Units / Parcels: 0<br>Gross Building Area (M2): 0<br>Application Date: 2023/09/11<br>From LUD: R-C2<br>To LUD:<br>Community: BOWNESS |  |