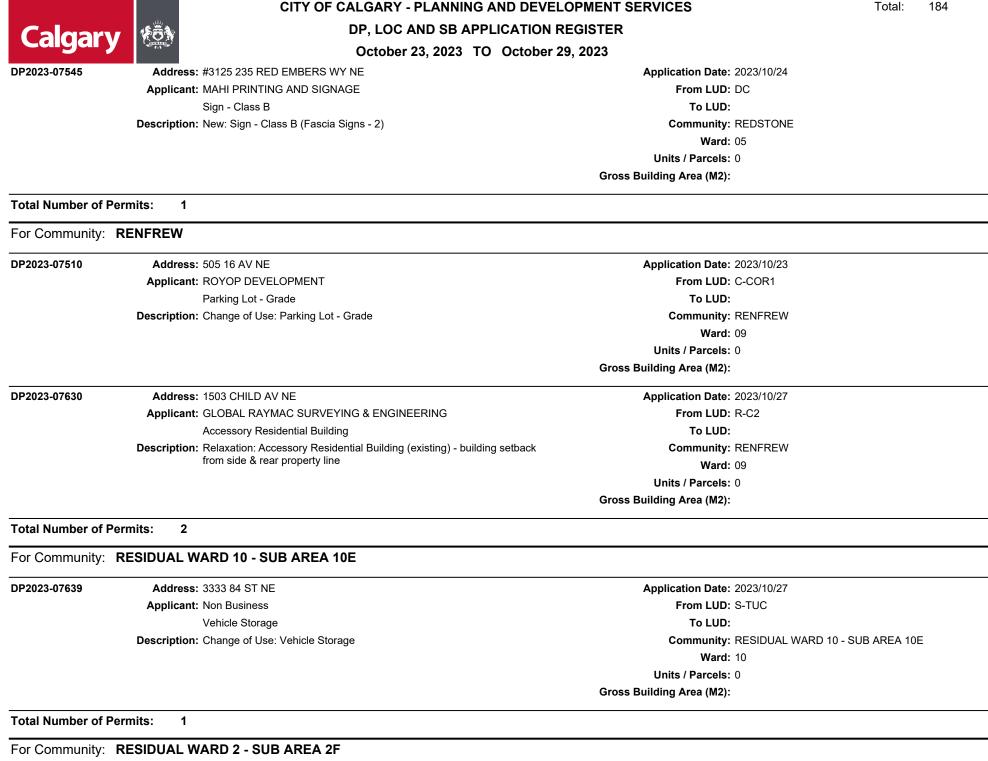

|
|                    | Description: Relaxation: deck (existing) - projection into rear setback                 | Community: QUEENSLAND        |        |     |
|                    |                                                                                         | <b>Ward</b> : 14             |        |     |
|                    |                                                                                         | Units / Parcels: 0           |        |     |
|                    |                                                                                         | Gross Building Area (M2):    |        |     |
| Total Number of Po | ermits: 1                                                                               |                              |        |     |





DP, LOC AND SB APPLICATION REGISTER

October 23, 2023 TO October 29, 2023

DP2023-07489 Address: 11808 69 ST NW Application Date: 2023/10/23 Applicant: KUMLIN SULLIVAN ARCHITECTURE STUDIO From LUD: S-CRI Municipal Works Depot To LUD: Description: New: Municipal Works Depot (Gravel Crushing and Support Services) Community: RESIDUAL WARD 2 - SUB AREA 2F Ward: 02 Units / Parcels: 0 Gross Building Area (M2): 410 **Total Number of Permits:** 1 For Community: RICHMOND Address: 2331 21 AV SW DP2023-07643 Application Date: 2023/10/27 Applicant: ADRIENNE FURRIE MAKEUP From LUD: R-C2 To LUD: Home Occupation - Class 2 Description: Temporary Use: Home Occupation - Class 2 (Personal Service) Community: RICHMOND Ward: 08 Units / Parcels: 0 Gross Building Area (M2): 0 Total Number of Permits: 1 For C