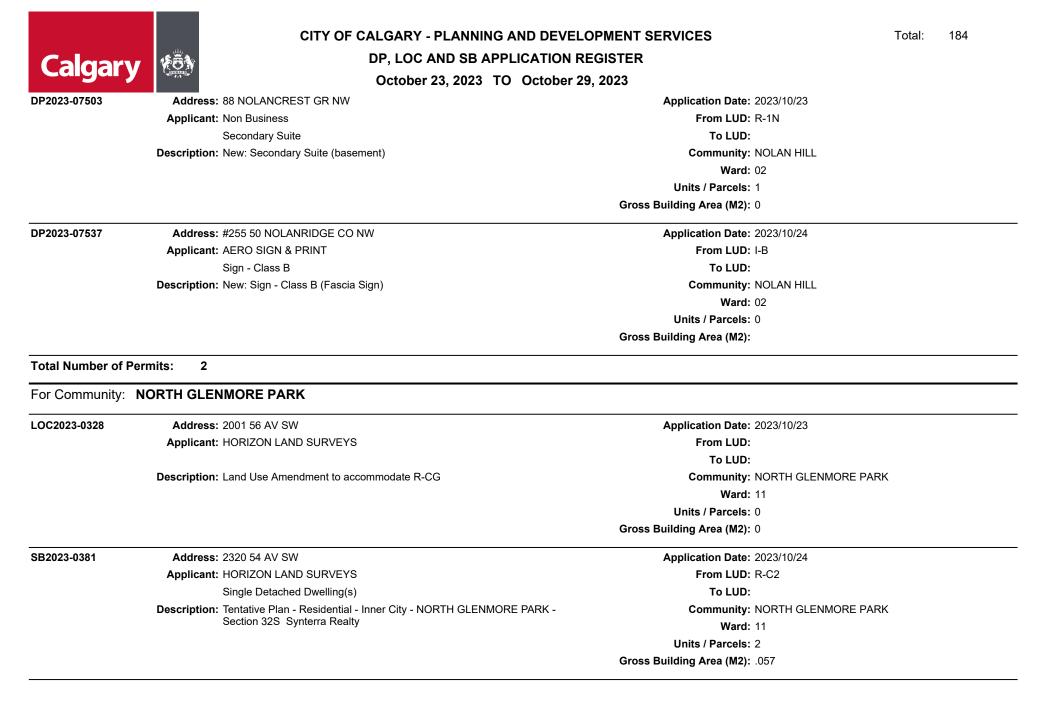

| Single Detached Dwelling      | To LUD:                                     |        |     |
|                   | Description:                  | Community: N/A                              |        |     |
|                   |                               | Ward: N/A                                   |        |     |
|                   |                               | Units / Parcels:                            |        |     |
|                   |                               | Gross Building Area (M2):                   |        |     |
| Total Number of I | Permits: 5                    |                                             |        |     |
| For Community:    |                               |                                             |        |     |



|              | CITY OF CALGARY - PLANNING AND DEVELO                                                | OPMENT SERVICES           | Т                   | otal: | 184 |
|--------------|--------------------------------------------------------------------------------------|---------------------------|---------------------|-------|-----|
| Calgary      | DP, LOC AND SB APPLICATION RE                                                        | EGISTER                   |                     |       |     |
| Caigary      | October 23, 2023 TO October 29                                                       | , 2023                    |                     |       |     |
| B2023-0385   | Address: 2132 54 AV SW                                                               | Application Date: