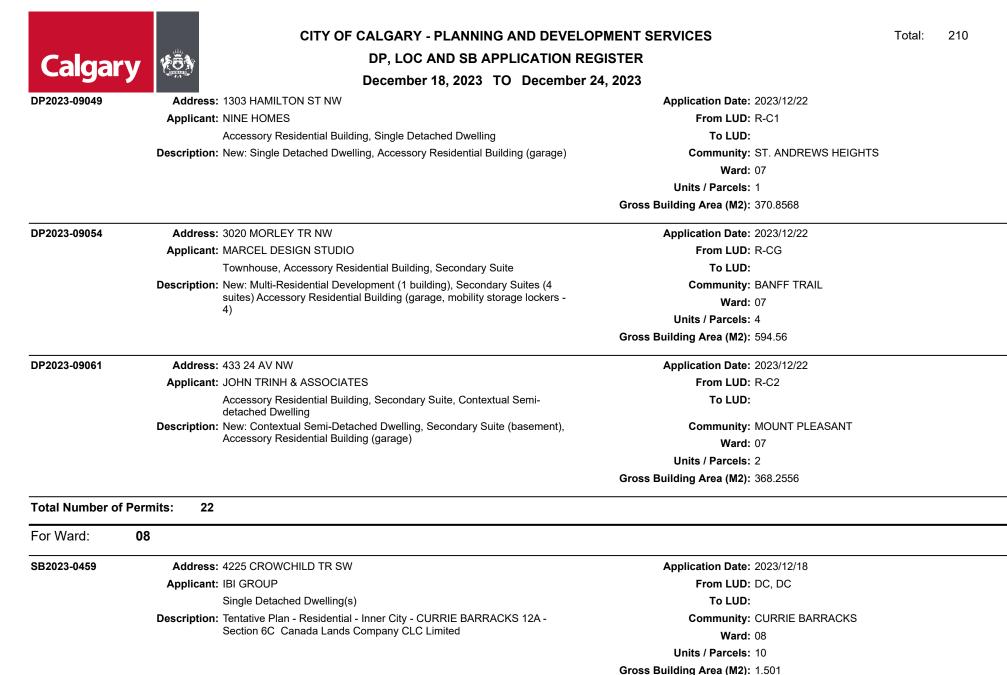

|              | CITY OF CALGARY - PLANNING AND DEVELO                                                                                   | PMENT SERVICES            | Total:                       | 210 |
|--------------|-------------------------------------------------------------------------------------------------------------------------|---------------------------|------------------------------|-----|
| Coloom       | の 声 の た の た の た の た の た の た の た の た の た                                                                                 | GISTER                    |                              |     |
| Calgary      | DP, LOC AND SB APPLICATION RE<br>December 18, 2023 TO December 2                                                        | 24. 2023                  |                              |     |
| DP2023-08963 | Address: 71 ROCKCLIFF GV NW                                                                                             | Application Date:         | 2023/12/19                   |     |
|              | Applicant: ZOOM SURVEYS                                                                                                 | From LUD:                 |                              |     |
|              | Single Detached Dwelling                                                                                                | To LUD:                   |                              |     |
|              | <b>Description:</b> Relaxation: Single Detached Dwelling (existing) - building setback from                             | Community:                | ROCKY RIDGE                  |     |
|              | rear property line                                                                                                      | Ward:                     |                              |     |
|              |                                                                                                                         | Units / Parcels:          | 0                            |     |
|              |                                                                                                                         | Gross Building Area (M2): |                              |     |
| SB2023-0467  | Address: 9700 COUNTRY HILLS BV NW                                                                                       | Application Date:         | 2023/12/19                   |     |
|              | Applicant: FIELD SURVEYING SERVICES                                                                                     | From LUD:                 | S-UN                         |     |
|              | Other environmental reserve                                                                                             | To LUD:                   |                              |     |
|              | Description: Tentative Plan - No Outline Plan - RESIDUAL WARD 1 - SUB AREA 1K -                                         | Community:                | RESIDUAL WARD 1 - SUB AREA 1 | K   |
|              | Section 28NW                                                                                                            | Ward:                     | 01                           |     |
|              |                                                                                                                         | Units / Parcels:          | 0                            |     |
|              |                                                                                                                         | Gross Building Area (M2): | 0                            |     |
| DP2023-08992 | Address: #1160 2 ROYAL VISTA LI NW                                                                                      | Application Date:         | 2023/12/20                   |     |
|              | Applicant: COM-TECH DRAFTING & DESIGN (2002)                                                                            | From LUD:                 | DC                           |     |
|              | Restaurant: Licensed                                                                                                    | To LUD:                   |                              |     |
|              | Description: Change of Use: Restaurant: Licensed                                                                        | Community:                | ROYAL VISTA                  |     |
|              |                                                                                                                         | Ward:                     | 01                           |     |
|              |                                                                                                                         | Units / Parcels:          | 0                            |     |
|              |                                                                                                                         | Gross Building Area (M2): |                              |     |
| DP2023-09003 | Address: #120 5403 CROWCHILD TR NW                                                                                      | Application Date:         | 2023/12/20                   |     |
|              | Applicant: IEXPLORERS MONTESSORI SCHOOL                                                                                 | From LUD:                 | DC                           |     |
|              | Child Care Service                                                                                                      | To LUD:                   |                              |     |
|              | Description: Change of Use: Child Care Service (70 children)                                                            | Community:                | VARSITY                      |     |
|              |                                                                                                                         | Ward:                     | 01                           |     |
|              |                                                                                                                         | Units / Parcels:          | 0                            |     |
|              |                                                                                                                         | Gross Building Area (M2): |                              |     |
| DP2023-09010 | Address: 6372 31 AV NW                                                                                                  | Application Date:         | 2023/12/20                   |     |
|              | Applicant: W PANG SURVEYS                                                                                               | From LUD:                 | R-C1                         |     |
|              | Accessory Residential Building, Single Detached Dwelling                                                                | To LUD:                   |                              |     |
|              | <b>Description:</b> Relaxation: Single Detached Dwelling (existing carport) - building setback                          | Community:                | BOWNESS                      |     |
|              | from side property line, Accessory Residential Building (existing garage) -<br>building setback from side property line | Ward:                     | 01                           |     |
|              |                                                                                                                         | Units / Parcels:          | 0                            |     |
|              |                                                                                                                         | Gross Building Area (M2): |                              |     |