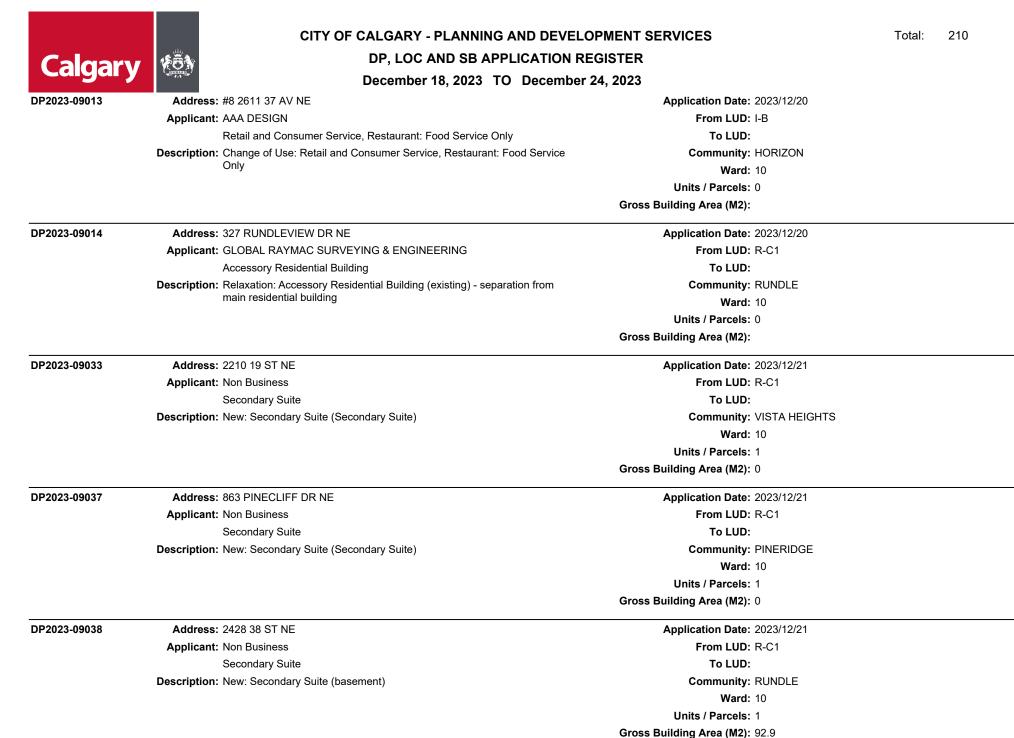

|              | CITY OF CALGARY - PLANNING AND DEVELO                                                                                   | PMENT SERVICES            | Total:                       | 210 |
|--------------|-------------------------------------------------------------------------------------------------------------------------|---------------------------|------------------------------|-----|
| Coloom       | の 声 の た の た の た の た の た の た の た の た の た                                                                                 | GISTER                    |                              |     |
| Calgary      | DP, LOC AND SB APPLICATION RE<br>December 18, 2023 TO December 2                                                        | 24. 2023                  |                              |     |
| DP2023-08963 | Address: 71 ROCKCLIFF GV NW                                                                                             | Application Date:         | 2023/12/19                   |     |
|              | Applicant: ZOOM SURVEYS                                                                                                 | From LUD:                 |                              |     |
|              | Single Detached Dwelling                                                                                                | To LUD:                   |                              |     |
|              | <b>Description:</b> Relaxation: Single Detached Dwelling (existing) - building setback from                             | Community:                | ROCKY RIDGE                  |     |
|              | rear property line                                                                                                      | Ward:                     |                              |     |
|              |                                                                                                                         | Units / Parcels:          | 0                            |     |
|              |                                                                                                                         | Gross Building Area (M2): |                              |     |
| SB2023-0467  | Address: 9700 COUNTRY HILLS BV NW                                                                                       | Application Date:         | 2023/12/19                   |     |
|              | Applicant: FIELD SURVEYING SERVICES                                                                                     | From LUD:                 | S-UN                         |     |
|              | Other environmental reserve                                                                                             | To LUD:                   |                              |     |
|              | Description: Tentative Plan - No Outline Plan - RESIDUAL WARD 1 - SUB AREA 1K -                                         | Community:                | RESIDUAL WARD 1 - SUB AREA 1 | K   |
|              | Section 28NW                                                                                                            | Ward:                     | 01                           |     |
|              |                                                                                                                         | Units / Parcels:          | 0                            |     |
|              |                                                                                                                         | Gross Building Area (M2): | 0                            |     |
| DP2023-08992 | Address: #1160 2 ROYAL VISTA LI NW                                                                                      | Application Date:         | 2023/12/20                   |     |
|              | Applicant: COM-TECH DRAFTING & DESIGN (2002)                                                                            | From LUD:                 | DC                           |     |
|              | Restaurant: Licensed                                                                                                    | To LUD:                   |                              |     |
|              | Description: Change of Use: Restaurant: Licensed                                                                        | Community:                | ROYAL VISTA                  |     |
|              |                                                                                                                         | Ward:                     | 01                           |     |
|              |                                                                                                                         | Units / Parcels:          | 0                            |     |
|              |                                                                                                                         | Gross Building Area (M2): |                              |     |
| DP2023-09003 | Address: #120 5403 CROWCHILD TR NW                                                                                      | Application Date:         | 2023/12/20                   |     |
|              | Applicant: IEXPLORERS MONTESSORI SCHOOL                                                                                 | From LUD:                 | DC                           |     |
|              | Child Care Service                                                                                                      | To LUD:                   |                              |     |
|              | Description: Change of Use: Child Care Service (70 children)                                                            | Community:                | VARSITY                      |     |
|              |                                                                                                                         | Ward:                     | 01                           |     |
|              |                                                                                                                         | Units / Parcels:          | 0                            |     |
|              |                                                                                                                         | Gross Building Area (M2): |                              |     |
| DP2023-09010 | Address: 6372 31 AV NW                                                                                                  | Application Date:         | 2023/12/20                   |     |
|              | Applicant: W PANG SURVEYS                                                                                               | From LUD:                 | R-C1                         |     |
|              | Accessory Residential Building, Single Detached Dwelling                                                                | To LUD:                   |                              |     |
|              | <b>Description:</b> Relaxation: Single Detached Dwelling (existing carport) - building setback                          | Community:                | BOWNESS                      |     |
|              | from side property line, Accessory Residential Building (existing garage) -<br>building setback from side property line | Ward:                     | 01                           |     |
|              |                                                                                                                         | Units / Parcels:          | 0                            |     |
|              |                                                                                                                         | Gross Building Area (M2): |                              |     |