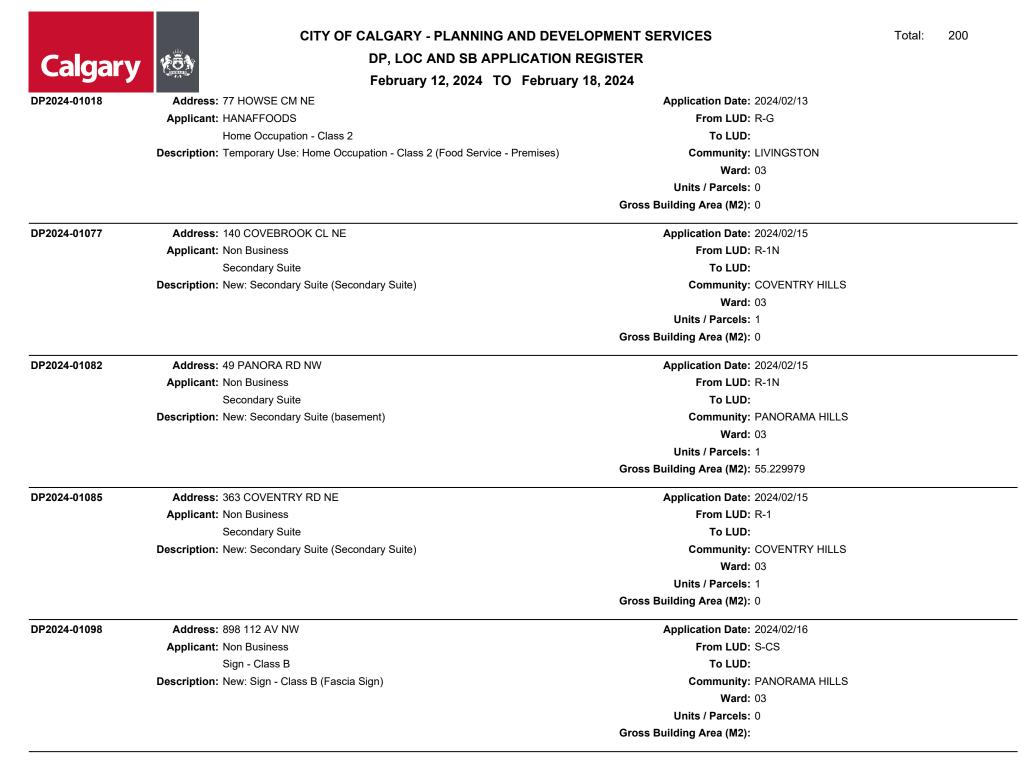

**DP, LOC AND SB APPLICATION REGISTER** 

|                                     |                                                                                                                                                                                                                                                                                             | 10, 2024                                                                                                                                                                                                                                        |
|-------------------------------------|---------------------------------------------------------------------------------------------------------------------------------------------------------------------------------------------------------------------------------------------------------------------------------------------|-------------------------------------------------------------------------------------------------------------------------------------------------------------------------------------------------------------------------------------------------|
| SB2024-0080                         | Address: 230 SAGE HILL BV NW                                                                                                                                                                                                                                                                | Application Date: 2024/02/15                                                                                                                                                                                                                    |
|                                     | Applicant: TRONNES SURVEYS                                                                                                                                                                                                                                                                  | From LUD: DC                                                                                                                                                                                                                                    |
|                                     | Commercial                                                                                                                                                                                                                                                                                  | To LUD:                                                                                                                                                                                                                                         |
|                                     | Description: Tentative Plan - Conforming (Bare Land Condominium) - SAGE HILL -                                                                                                                                                                                                              | Community: SAGE HILL                                                                                                                                                                                                                            |
|                                     | Section 36NW Certus Developments Inc.                                                                                                                                                                                                                                                       | Ward: 02                                                                                                                                                                                                                                        |
|                                     |                                                                                                                                                                                                                                                                                             | Units / Parcels: 4                                                                                                                                                                                                                              |
|                                     |                                                                                                                                                                                                                                                                                             | Gross Building Area (M2): 1.55                                                                                                                                                                                                                  |
| DP2024-01095                        | Address: #103 60 SAGE HILL PZ NW                                                                                                                                                                                                                                                            | Application Date: 2024/02/15                                                                                                                                                                                                                    |
|                                     | Applicant: Non Business                                                                                                                                                                                                                                                                     | From LUD: DC, C-R3                                                                                                                                                                                                                              |
|                                     | Sign - Class B                                                                                                                                                                                                                                                                              | To LUD:                                                                                                                                                                                                                                         |
|                                     | Description: New: Sign - Class B (Fascia Sign)                                                                                                                                                                                                                                              | Community: SAGE HILL                                                                                                                                                                                                                            |
|                                     |                                                                                                                                                                                                                                                                                             | Ward: 02                                                                                                                                                                                                                                        |
|                                     |                                                                                                                                                                                                                                                                                             | Units / Parcels: 0                                                                                                                                                                                                                              |
|                                     |                                                                                                                                                                                                                                                                                             |                                                                                                                                                                                                                                                 |
|                                     |                                                                                                                                                                                                                                                                                             | Gross Building Area (M2):                                                                                                                                                                                                                       |
| <b>Total Number of</b><br>For Ward: | 03                                                                                                                                                                                                                                                                                          |                                                                                                                                                                                                                                                 |
| For Ward:                           | 03<br>Address: 127 COVILLE CI NE                                                                                                                                                                                                                                                            | Application Date: 2024/02/12                                                                                                                                                                                                                    |
| For Ward:                           | 03<br>Address: 127 COVILLE CI NE<br>Applicant: ARC SURVEYS                                                                                                                                                                                                                                  | Application Date: 2024/02/12<br>From LUD: R-1N                                                                                                                                                                                                  |
| For Ward:                           | 03<br>Address: 127 COVILLE CI NE<br>Applicant: ARC SURVEYS<br>Accessory Residential Building                                                                                                                                                                                                | Application Date: 2024/02/12<br>From LUD: R-1N<br>To LUD:                                                                                                                                                                                       |
| For Ward:                           | 03<br>Address: 127 COVILLE CI NE<br>Applicant: ARC SURVEYS<br>Accessory Residential Building<br>Description: Relaxation: Accessory Residential Building (pergola) - separation from                                                                                                         | Application Date: 2024/02/12<br>From LUD: R-1N<br>To LUD:<br>Community: COVENTRY HILLS                                                                                                                                                          |
| For Ward:                           | 03<br>Address: 127 COVILLE CI NE<br>Applicant: ARC SURVEYS<br>Accessory Residential Building                                                                                                                                                                                                | Application Date: 2024/02/12<br>From LUD: R-1N<br>To LUD:<br>Community: COVENTRY HILLS<br>Ward: 03                                                                                                                                              |
|                                     | 03<br>Address: 127 COVILLE CI NE<br>Applicant: ARC SURVEYS<br>Accessory Residential Building<br>Description: Relaxation: Accessory Residential Building (pergola) - separation from                                                                                                         | Application Date: 2024/02/12<br>From LUD: R-1N<br>To LUD:<br>Community: COVENTRY HILLS<br>Ward: 03<br>Units / Parcels: 0                                                                                                                        |
| For Ward:                           | 03<br>Address: 127 COVILLE CI NE<br>Applicant: ARC SURVEYS<br>Accessory Residential Building<br>Description: Relaxation: Accessory Residential Building (pergola) - separation from                                                                                                         | Application Date: 2024/02/12<br>From LUD: R-1N<br>To LUD:<br>Community: COVENTRY HILLS<br>Ward: 03                                                                                                                                              |
| For Ward:                           | 03<br>Address: 127 COVILLE CI NE<br>Applicant: ARC SURVEYS<br>Accessory Residential Building<br>Description: Relaxation: Accessory Residential Building (pergola) - separation from                                                                                                         | Application Date: 2024/02/12<br>From LUD: R-1N<br>To LUD:<br>Community: COVENTRY HILLS<br>Ward: 03<br>Units / Parcels: 0                                                                                                                        |
| For Ward:<br>DP2024-00978           | 03<br>Address: 127 COVILLE CI NE<br>Applicant: ARC SURVEYS<br>Accessory Residential Building<br>Description: Relaxation: Accessory Residential Building (pergola) - separation from<br>main residential building                                                                            | Application Date: 2024/02/12<br>From LUD: R-1N<br>To LUD:<br>Community: COVENTRY HILLS<br>Ward: 03<br>Units / Parcels: 0<br>Gross Building Area (M2):                                                                                           |
| For Ward:<br>DP2024-00978           | 03<br>Address: 127 COVILLE CI NE<br>Applicant: ARC SURVEYS<br>Accessory Residential Building<br>Description: Relaxation: Accessory Residential Building (pergola) - separation from<br>main residential building<br>Address: 29 PANTEGO LI NW                                               | Application Date: 2024/02/12<br>From LUD: R-1N<br>To LUD:<br>Community: COVENTRY HILLS<br>Ward: 03<br>Units / Parcels: 0<br>Gross Building Area (M2):<br>Application Date: 2024/02/12                                                           |
| For Ward:<br>DP2024-00978           | 03<br>Address: 127 COVILLE CI NE<br>Applicant: ARC SURVEYS<br>Accessory Residential Building<br>Description: Relaxation: Accessory Residential Building (pergola) - separation from<br>main residential building<br>Address: 29 PANTEGO LI NW<br>Applicant: Non Business                    | Application Date: 2024/02/12<br>From LUD: R-1N<br>To LUD:<br>Community: COVENTRY HILLS<br>Ward: 03<br>Units / Parcels: 0<br>Gross Building Area (M2):<br>Application Date: 2024/02/12<br>From LUD: R-1N                                         |
| For Ward:                           | 03<br>Address: 127 COVILLE CI NE<br>Applicant: ARC SURVEYS<br>Accessory Residential Building<br>Description: Relaxation: Accessory Residential Building (pergola) - separation from<br>main residential building<br>Address: 29 PANTEGO LI NW<br>Applicant: Non Business<br>Secondary Suite | Application Date: 2024/02/12<br>From LUD: R-1N<br>To LUD:<br>Community: COVENTRY HILLS<br>Ward: 03<br>Units / Parcels: 0<br>Gross Building Area (M2):<br>Application Date: 2024/02/12<br>From LUD: R-1N<br>To LUD:                              |
| For Ward:<br>DP2024-00978           | 03<br>Address: 127 COVILLE CI NE<br>Applicant: ARC SURVEYS<br>Accessory Residential Building<br>Description: Relaxation: Accessory Residential Building (pergola) - separation from<br>main residential building<br>Address: 29 PANTEGO LI NW<br>Applicant: Non Business<br>Secondary Suite | Application Date: 2024/02/12<br>From LUD: R-1N<br>To LUD:<br>Community: COVENTRY HILLS<br>Ward: 03<br>Units / Parcels: 0<br>Gross Building Area (M2):<br>Application Date: 2024/02/12<br>From LUD: R-1N<br>To LUD:<br>Community: PANORAMA HILLS |

|                | CITY OF CALGARY - PLANNING A                          | ND DEVELOPMENT SERVICES           | Fotal: | 200 |
|----------------|-------------------------------------------------------|-----------------------------------|--------|-----|
| Calgar         | DP, LOC AND SB APPL                                   | ICATION REGISTER                  |        |     |
| Calga          | YDP, LOC AND SB APPLFebruary 12, 2024TO               |                                   |        |     |
| DP2024-01114   | Address: 46 COUNTRY HILLS HT NW                       | Application Date: 2024/02/16      |        |     |
|                | Applicant: Non Business                               | From LUD: R-C1N                   |        |     |
|                | Secondary Suite                                       | To LUD:                           |        |     |
|                | Description: New: Secondary Suite (basement)          | Community: COUNTRY HILLS          |        |     |
|                |                                                       | <b>Ward:</b> 03                   |        |     |
|                |                                                       | Units / Parcels: 1                |        |     |
|                |                                                       | Gross Building Area (M2): 74.32   |        |     |
| DP2024-01124   | Address: 351 COVENTRY RD NE                           | Application Date: 2024/02/16      |        |     |
|                | Applicant: Non Business                               | From LUD: R-1                     |        |     |
|                | Secondary Suite                                       | To LUD:                           |        |     |
|                | Description: New: Secondary Suite (basement)          | Community: COVENTRY HILLS         |        |     |
|                |                                                       | <b>Ward:</b> 03                   |        |     |
|                |                                                       | Units / Parcels: 1                |        |     |
|                |                                                       | Gross Building Area (M2): 32.515  |        |     |
| DP2024-01138   | Address: 33 PANATELLA RO NW                           | Application Date: 2024/02/18      |        |     |
|                | Applicant: Non Business                               | From LUD: R-1N                    |        |     |
|                | Secondary Suite                                       | To LUD:                           |        |     |
|                | Description: New: Secondary Suite (Secondary Suite)   | Community: PANORAMA HILLS         |        |     |
|                |                                                       | <b>Ward</b> : 03                  |        |     |
|                |                                                       | Units / Parcels: 1                |        |     |
|                |                                                       | Gross Building Area (M2): 0       |        |     |
| Total Number o | f Permits: 10                                         |                                   |        |     |
| For Ward:      | 04                                                    |                                   |        |     |
| DP2024-00967   | Address: 223 38 AV NE                                 | Application Date: 2024/02/12      |        |     |
|                | Applicant: Non Business                               | From LUD: I-E                     |        |     |
|                | Office                                                | To LUD:                           |        |     |
|                | Description: Temporary Use: Office (tent for storage) | Community: GREENVIEW INDUSTRIAL P | ARK    |     |
|                |                                                       | <b>Ward:</b> 04                   |        |     |
|                |                                                       | Units / Parcels: 0                |        |     |
|                |                                                       | Gross Building Area (M2): 74.32   |        |     |