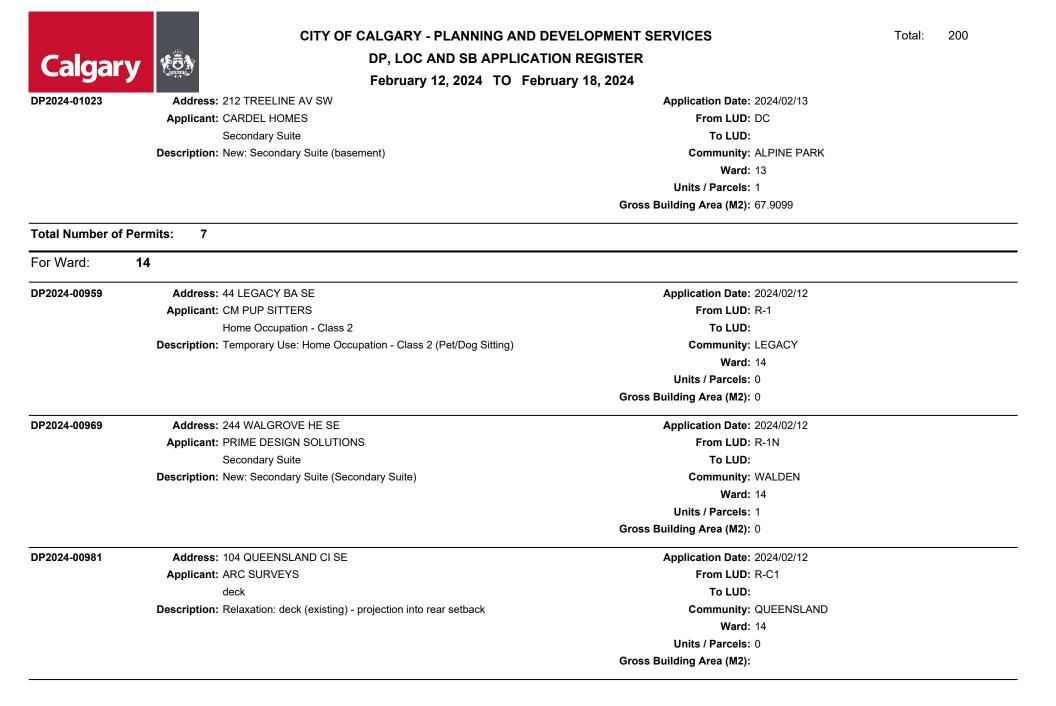

**DP, LOC AND SB APPLICATION REGISTER** 

|                                     |                                                                                                                                                                                                                                                                                             | 10, 2024                                                                                                                                                                                                                                        |
|-------------------------------------|---------------------------------------------------------------------------------------------------------------------------------------------------------------------------------------------------------------------------------------------------------------------------------------------|-------------------------------------------------------------------------------------------------------------------------------------------------------------------------------------------------------------------------------------------------|
| SB2024-0080                         | Address: 230 SAGE HILL BV NW                                                                                                                                                                                                                                                                | Application Date: 2024/02/15                                                                                                                                                                                                                    |
|                                     | Applicant: TRONNES SURVEYS                                                                                                                                                                                                                                                                  | From LUD: DC                                                                                                                                                                                                                                    |
|                                     | Commercial                                                                                                                                                                                                                                                                                  | To LUD:                                                                                                                                                                                                                                         |
|                                     | Description: Tentative Plan - Conforming (Bare Land Condominium) - SAGE HILL -                                                                                                                                                                                                              | Community: SAGE HILL                                                                                                                                                                                                                            |
|                                     | Section 36NW Certus Developments Inc.                                                                                                                                                                                                                                                       | Ward: 02                                                                                                                                                                                                                                        |
|                                     |                                                                                                                                                                                                                                                                                             | Units / Parcels: 4                                                                                                                                                                                                                              |
|                                     |                                                                                                                                                                                                                                                                                             | Gross Building Area (M2): 1.55                                                                                                                                                                                                                  |
| DP2024-01095                        | Address: #103 60 SAGE HILL PZ NW                                                                                                                                                                                                                                                            | Application Date: 2024/02/15                                                                                                                                                                                                                    |
|                                     | Applicant: Non Business                                                                                                                                                                                                                                                                     | From LUD: DC, C-R3                                                                                                                                                                                                                              |
|                                     | Sign - Class B                                                                                                                                                                                                                                                                              | To LUD:                                                                                                                                                                                                                                         |
|                                     | Description: New: Sign - Class B (Fascia Sign)                                                                                                                                                                                                                                              | Community: SAGE HILL                                                                                                                                                                                                                            |
|                                     |                                                                                                                                                                                                                                                                                             | Ward: 02                                                                                                                                                                                                                                        |
|                                     |                                                                                                                                                                                                                                                                                             | Units / Parcels: 0                                                                                                                                                                                                                              |
|                                     |                                                                                                                                                                                                                                                                                             |                                                                                                                                                                                                                                                 |
|                                     |                                                                                                                                                                                                                                                                                             | Gross Building Area (M2):                                                                                                                                                                                                                       |
| <b>Total Number of</b><br>For Ward: | 03                                                                                                                                                                                                                                                                                          |                                                                                                                                                                                                                                                 |
| For Ward:                           | 03<br>Address: 127 COVILLE CI NE                                                                                                                                                                                                                                                            | Application Date: 2024/02/12                                                                                                                                                                                                                    |
| For Ward:                           | 03<br>Address: 127 COVILLE CI NE<br>Applicant: ARC SURVEYS                                                                                                                                                                                                                                  | Application Date: 2024/02/12<br>From LUD: R-1N                                                                                                                                                                                                  |
| For Ward:                           | 03<br>Address: 127 COVILLE CI NE<br>Applicant: ARC SURVEYS<br>Accessory Residential Building                                                                                                                                                                                                | Application Date: 2024/02/12<br>From LUD: R-1N<br>To LUD:                                                                                                                                                                                       |
| For Ward:                           | 03<br>Address: 127 COVILLE CI NE<br>Applicant: ARC SURVEYS<br>Accessory Residential Building<br>Description: Relaxation: Accessory Residential Building (pergola) - separation from                                                                                                         | Application Date: 2024/02/12<br>From LUD: R-1N<br>To LUD:<br>Community: COVENTRY HILLS                                                                                                                                                          |
| For Ward:                           | 03<br>Address: 127 COVILLE CI NE<br>Applicant: ARC SURVEYS<br>Accessory Residential Building                                                                                                                                                                                                | Application Date: 2024/02/12<br>From LUD: R-1N<br>To LUD:<br>Community: COVENTRY HILLS<br>Ward: 03                                                                                                                                              |
|                                     | 03<br>Address: 127 COVILLE CI NE<br>Applicant: ARC SURVEYS<br>Accessory Residential Building<br>Description: Relaxation: Accessory Residential Building (pergola) - separation from                                                                                                         | Application Date: 2024/02/12<br>From LUD: R-1N<br>To LUD:<br>Community: COVENTRY HILLS<br>Ward: 03<br>Units / Parcels: 0                                                                                                                        |
| For Ward:                           | 03<br>Address: 127 COVILLE CI NE<br>Applicant: ARC SURVEYS<br>Accessory Residential Building<br>Description: Relaxation: Accessory Residential Building (pergola) - separation from                                                                                                         | Application Date: 2024/02/12<br>From LUD: R-1N<br>To LUD:<br>Community: COVENTRY HILLS<br>Ward: 03                                                                                                                                              |
| For Ward:                           | 03<br>Address: 127 COVILLE CI NE<br>Applicant: ARC SURVEYS<br>Accessory Residential Building<br>Description: Relaxation: Accessory Residential Building (pergola) - separation from                                                                                                         | Application Date: 2024/02/12<br>From LUD: R-1N<br>To LUD:<br>Community: COVENTRY HILLS<br>Ward: 03<br>Units / Parcels: 0                                                                                                                        |
| For Ward:<br>DP2024-00978           | 03<br>Address: 127 COVILLE CI NE<br>Applicant: ARC SURVEYS<br>Accessory Residential Building<br>Description: Relaxation: Accessory Residential Building (pergola) - separation from<br>main residential building                                                                            | Application Date: 2024/02/12<br>From LUD: R-1N<br>To LUD:<br>Community: COVENTRY HILLS<br>Ward: 03<br>Units / Parcels: 0<br>Gross Building Area (M2):                                                                                           |
| For Ward:<br>DP2024-00978           | 03<br>Address: 127 COVILLE CI NE<br>Applicant: ARC SURVEYS<br>Accessory Residential Building<br>Description: Relaxation: Accessory Residential Building (pergola) - separation from<br>main residential building<br>Address: 29 PANTEGO LI NW                                               | Application Date: 2024/02/12<br>From LUD: R-1N<br>To LUD:<br>Community: COVENTRY HILLS<br>Ward: 03<br>Units / Parcels: 0<br>Gross Building Area (M2):<br>Application Date: 2024/02/12                                                           |
| For Ward:<br>DP2024-00978           | 03<br>Address: 127 COVILLE CI NE<br>Applicant: ARC SURVEYS<br>Accessory Residential Building<br>Description: Relaxation: Accessory Residential Building (pergola) - separation from<br>main residential building<br>Address: 29 PANTEGO LI NW<br>Applicant: Non Business                    | Application Date: 2024/02/12<br>From LUD: R-1N<br>To LUD:<br>Community: COVENTRY HILLS<br>Ward: 03<br>Units / Parcels: 0<br>Gross Building Area (M2):<br>Application Date: 2024/02/12<br>From LUD: R-1N                                         |
| For Ward:                           | 03<br>Address: 127 COVILLE CI NE<br>Applicant: ARC SURVEYS<br>Accessory Residential Building<br>Description: Relaxation: Accessory Residential Building (pergola) - separation from<br>main residential building<br>Address: 29 PANTEGO LI NW<br>Applicant: Non Business<br>Secondary Suite | Application Date: 2024/02/12<br>From LUD: R-1N<br>To LUD:<br>Community: COVENTRY HILLS<br>Ward: 03<br>Units / Parcels: 0<br>Gross Building Area (M2):<br>Application Date: 2024/02/12<br>From LUD: R-1N<br>To LUD:                              |
| For Ward:<br>DP2024-00978           | 03<br>Address: 127 COVILLE CI NE<br>Applicant: ARC SURVEYS<br>Accessory Residential Building<br>Description: Relaxation: Accessory Residential Building (pergola) - separation from<br>main residential building<br>Address: 29 PANTEGO LI NW<br>Applicant: Non Business<br>Secondary Suite | Application Date: 2024/02/12<br>From LUD: R-1N<br>To LUD:<br>Community: COVENTRY HILLS<br>Ward: 03<br>Units / Parcels: 0<br>Gross Building Area (M2):<br>Application Date: 2024/02/12<br>From LUD: R-1N<br>To LUD:<br>Community: PANORAMA HILLS |

|                | CITY OF CALGARY - PLANNING A                          | ND DEVELOPMENT SERVICES           | Fotal: | 200 |
|----------------|-------------------------------------------------------|-----------------------------------|--------|-----|
| Calgar         | DP, LOC AND SB APPL                                   | ICATION REGISTER                  |        |     |
| Calga          | YDP, LOC AND SB APPLFebruary 12, 2024TO               |                                   |        |     |
| DP2024-01114   | Address: 46 COUNTRY HILLS HT NW                       | Application Date: 2024/02/16      |        |     |
|                | Applicant: Non Business                               | From LUD: R-C1N                   |        |     |
|                | Secondary Suite                                       | To LUD:                           |        |     |
|                | Description: New: Secondary Suite (basement)          | Community: COUNTRY HILLS          |        |     |
|                |                                                       | <b>Ward:</b> 03                   |        |     |
|                |                                                       | Units / Parcels: 1                |        |     |
|                |                                                       | Gross Building Area (M2): 74.32   |        |     |
| DP2024-01124   | Address: 351 COVENTRY RD NE                           | Application Date: 2024/02/16      |        |     |
|                | Applicant: Non Business                               | From LUD: R-1                     |        |     |
|                | Secondary Suite                                       | To LUD:                           |        |     |
|                | Description: New: Secondary Suite (basement)          | Community: COVENTRY HILLS         |        |     |
|                |                                                       | <b>Ward:</b> 03                   |        |     |
|                |                                                       | Units / Parcels: 1                |        |     |
|                |                                                       | Gross Building Area (M2): 32.515  |        |     |
| DP2024-01138   | Address: 33 PANATELLA RO NW                           | Application Date: 2024/02/18      |        |     |
|                | Applicant: Non Business                               | From LUD: R-1N                    |        |     |
|                | Secondary Suite                                       | To LUD:                           |        |     |
|                | Description: New: Secondary Suite (Secondary Suite)   | Community: PANORAMA HILLS         |        |     |
|                |                                                       | <b>Ward</b> : 03                  |        |     |
|                |                                                       | Units / Parcels: 1                |        |     |
|                |                                                       | Gross Building Area (M2): 0       |        |     |
| Total Number o | f Permits: 10                                         |                                   |        |     |
| For Ward:      | 04                                                    |                                   |        |     |
| DP2024-00967   | Address: 223 38 AV NE                                 | Application Date: 2024/02/12      |        |     |
|                | Applicant: Non Business                               | From LUD: I-E                     |        |     |
|                | Office                                                | To LUD:                           |        |     |
|                | Description: Temporary Use: Office (tent for storage) | Community: GREENVIEW INDUSTRIAL P | ARK    |     |
|                |                                                       | <b>Ward:</b> 04                   |        |     |
|                |                                                       | Units / Parcels: 0                |        |     |
|                |                                                       | Gross Building Area (M2): 74.32   |        |     |