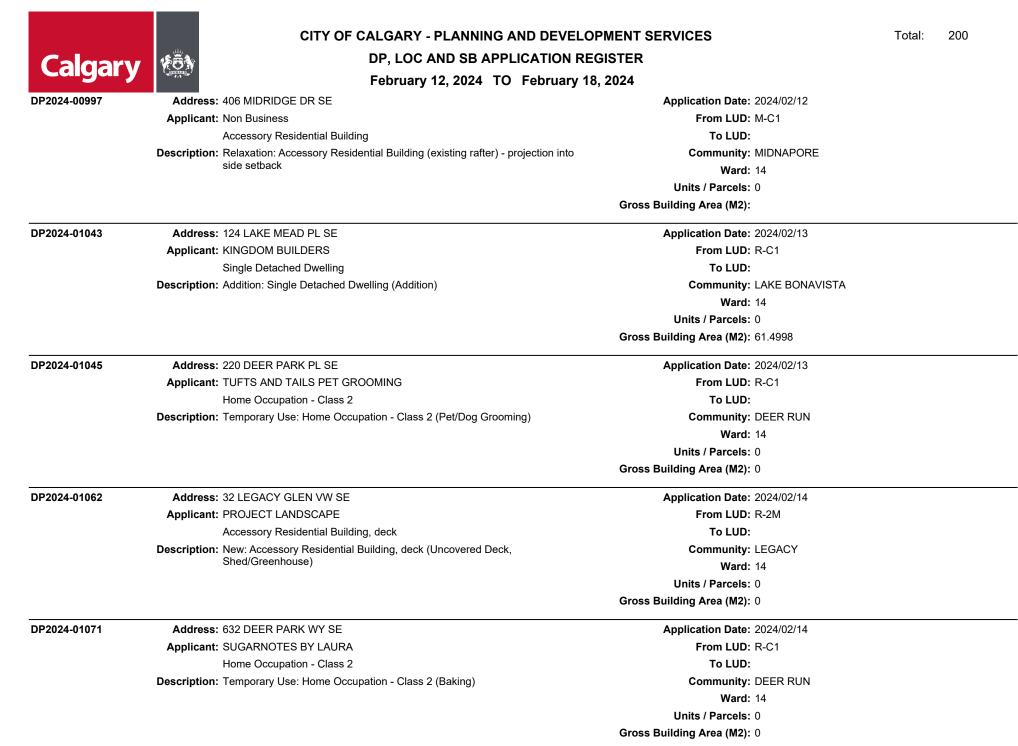

|                | CITY OF CALGARY - PLANNING A                          | ND DEVELOPMENT SERVICES           | Fotal: | 200 |
|----------------|-------------------------------------------------------|-----------------------------------|--------|-----|
| Calgar         | DP, LOC AND SB APPL                                   | ICATION REGISTER                  |        |     |
| Calga          | YDP, LOC AND SB APPLFebruary 12, 2024TO               |                                   |        |     |
| DP2024-01114   | Address: 46 COUNTRY HILLS HT NW                       | Application Date: 2024/02/16      |        |     |
|                | Applicant: Non Business                               | From LUD: R-C1N                   |        |     |
|                | Secondary Suite                                       | To LUD:                           |        |     |
|                | Description: New: Secondary Suite (basement)          | Community: COUNTRY HILLS          |        |     |
|                |                                                       | <b>Ward:</b> 03                   |        |     |
|                |                                                       | Units / Parcels: 1                |        |     |
|                |                                                       | Gross Building Area (M2): 74.32   |        |     |
| DP2024-01124   | Address: 351 COVENTRY RD NE                           | Application Date: 2024/02/16      |        |     |
|                | Applicant: Non Business                               | From LUD: R-1                     |        |     |
|                | Secondary Suite                                       | To LUD:                           |        |     |
|                | Description: New: Secondary Suite (basement)          | Community: COVENTRY HILLS         |        |     |
|                |                                                       | <b>Ward:</b> 03                   |        |     |
|                |                                                       | Units / Parcels: 1                |        |     |
|                |                                                       | Gross Building Area (M2): 32.515  |        |     |
| DP2024-01138   | Address: 33 PANATELLA RO NW                           | Application Date: 2024/02/18      |        |     |
|                | Applicant: Non Business                               | From LUD: R-1N                    |        |     |
|                | Secondary Suite                                       | To LUD:                           |        |     |
|                | Description: New: Secondary Suite (Secondary Suite)   | Community: PANORAMA HILLS         |        |     |
|                |                                                       | <b>Ward</b> : 03                  |        |     |
|                |                                                       | Units / Parcels: 1                |        |     |
|                |                                                       | Gross Building Area (M2): 0       |        |     |
| Total Number o | f Permits: 10                                         |                                   |        |     |
| For Ward:      | 04                                                    |                                   |        |     |
| DP2024-00967   | Address: 223 38 AV NE                                 | Application Date: 2024/02/12      |        |     |
|                | Applicant: Non Business                               | From LUD: I-E                     |        |     |
|                | Office                                                | To LUD:                           |        |     |
|                | Description: Temporary Use: Office (tent for storage) | Community: GREENVIEW INDUSTRIAL P | ARK    |     |
|                |                                                       | <b>Ward:</b> 04                   |        |     |
|                |                                                       | Units / Parcels: 0                |        |     |
|                |                                                       | Gross Building Area (M2): 74.32   |        |     |