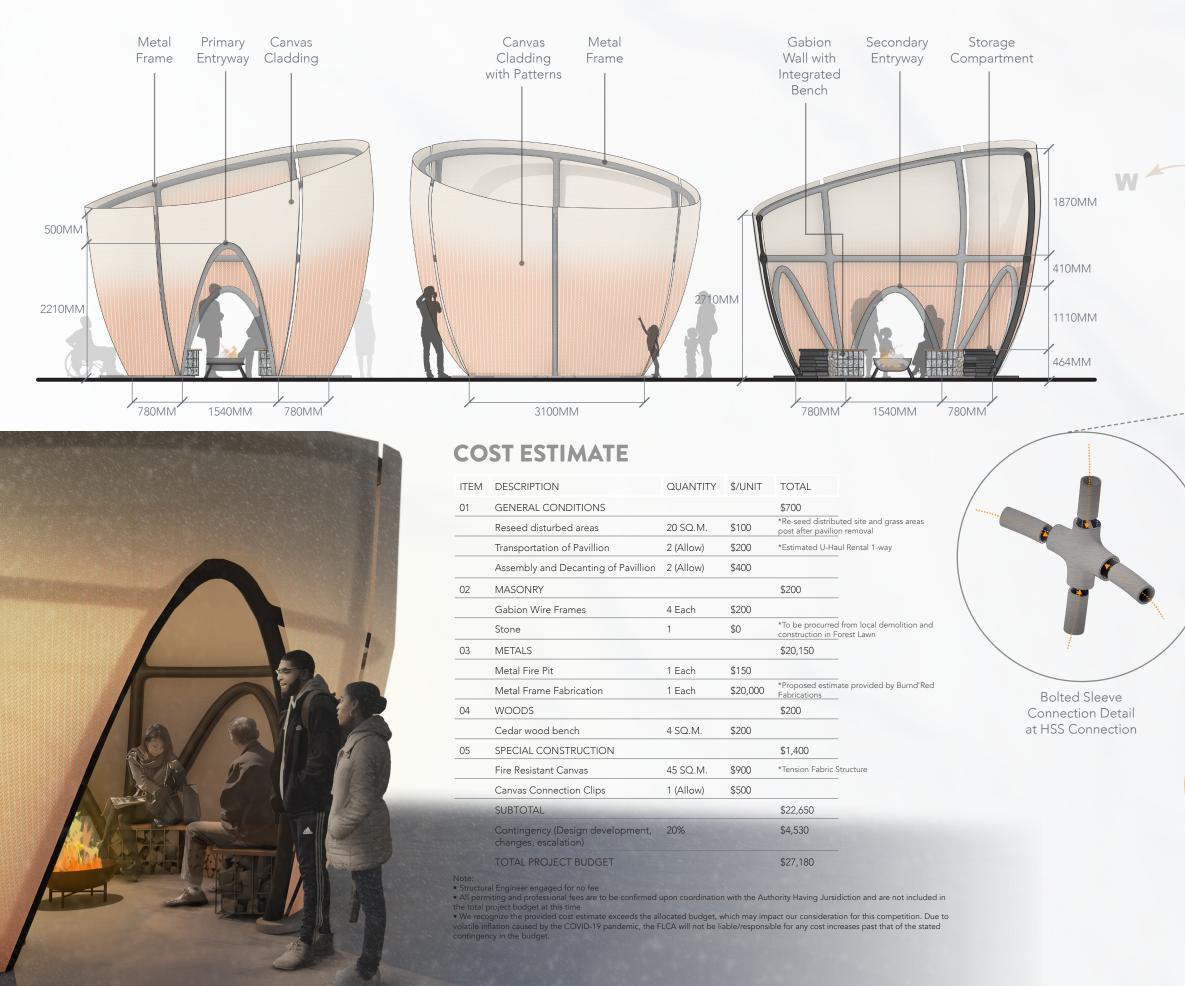

## **EAST ELEVATION**

## NORTH ELEVATION

\*Note: The illustrations are an artistic intepretation of the design. Some items may not be standard and/or represent an exact symbol. Exact design may differ following detail and technical review

\*As per City's Bylaw, the proposed firepit will be operational between the hours of 11AM-11PM from Monday-Sunday