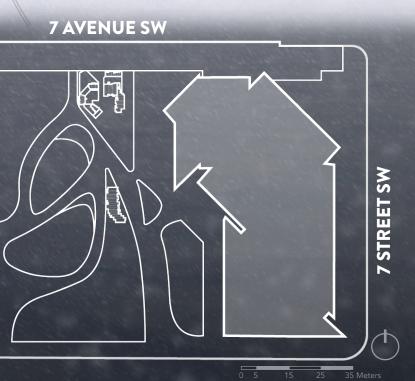

**FOREST LAWN** 

OCATION AT CENTUR' GARDENS

**STREET SW** 

00

Crossing between rivers, railway lines, neighbourhoods and escarpments, (HEART)H is a shared pavilion that unites Downtown Calgary and Forest Lawn in dissolving boundaries by providing opportunities for togetherness. The design concept embodies the diversity and parallels we share within an urban environment, demonstrating the urgency to restore dialogue and relationships with all-beings that reside on this land. We are inherently grounded by our connection to people and land that reaches beyond our immediate understanding of bounded places. At the (HEART)H, people are invited to express their identity and experiences, while recognizing the disparities in seeking the possibility of bridging our communities together.