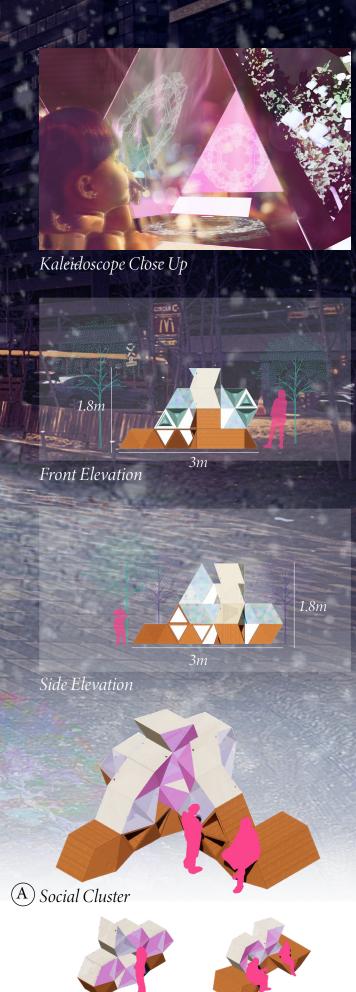

## WANDER

Much of our lives are centered around our hectic everyday routines. The current context that we find ourselves in has further blurred the boundary between work and life. We find ourselves longing for the past, for times that were simpler. In times of uncertainty, nostalgia acts as a form of self-care, giving us access to happier memories. *Wander* will work as a magical portal to help individuals escape to a transcendent world of light and colour, like seeing the wonders of our reality through a child's eyes. By reinventing the mechanism of a kaleidoscope into an interactive multi-sensory installation, users can stop and take a moment to awaken their inner child. Through this installation we encourage people from different walks of life to pause and think about what the little things that bring them joy are. *Wander* is an inclusive and fun experience for all ages and abilities. The kaleidoscope feature combines with urban furniture to function as a way-finding tool connecting the 8th street C-train station and 8th Avenue through Century Gardens Park both during the day and providing an additional inviting light source at night. Using a biodegradable filament to 3D print the shell of this installation, the structure is sustainable, lightweight, and simple to fabricate. The wooden benches add weight and support to the structure making it durable against winter weather and public interaction.