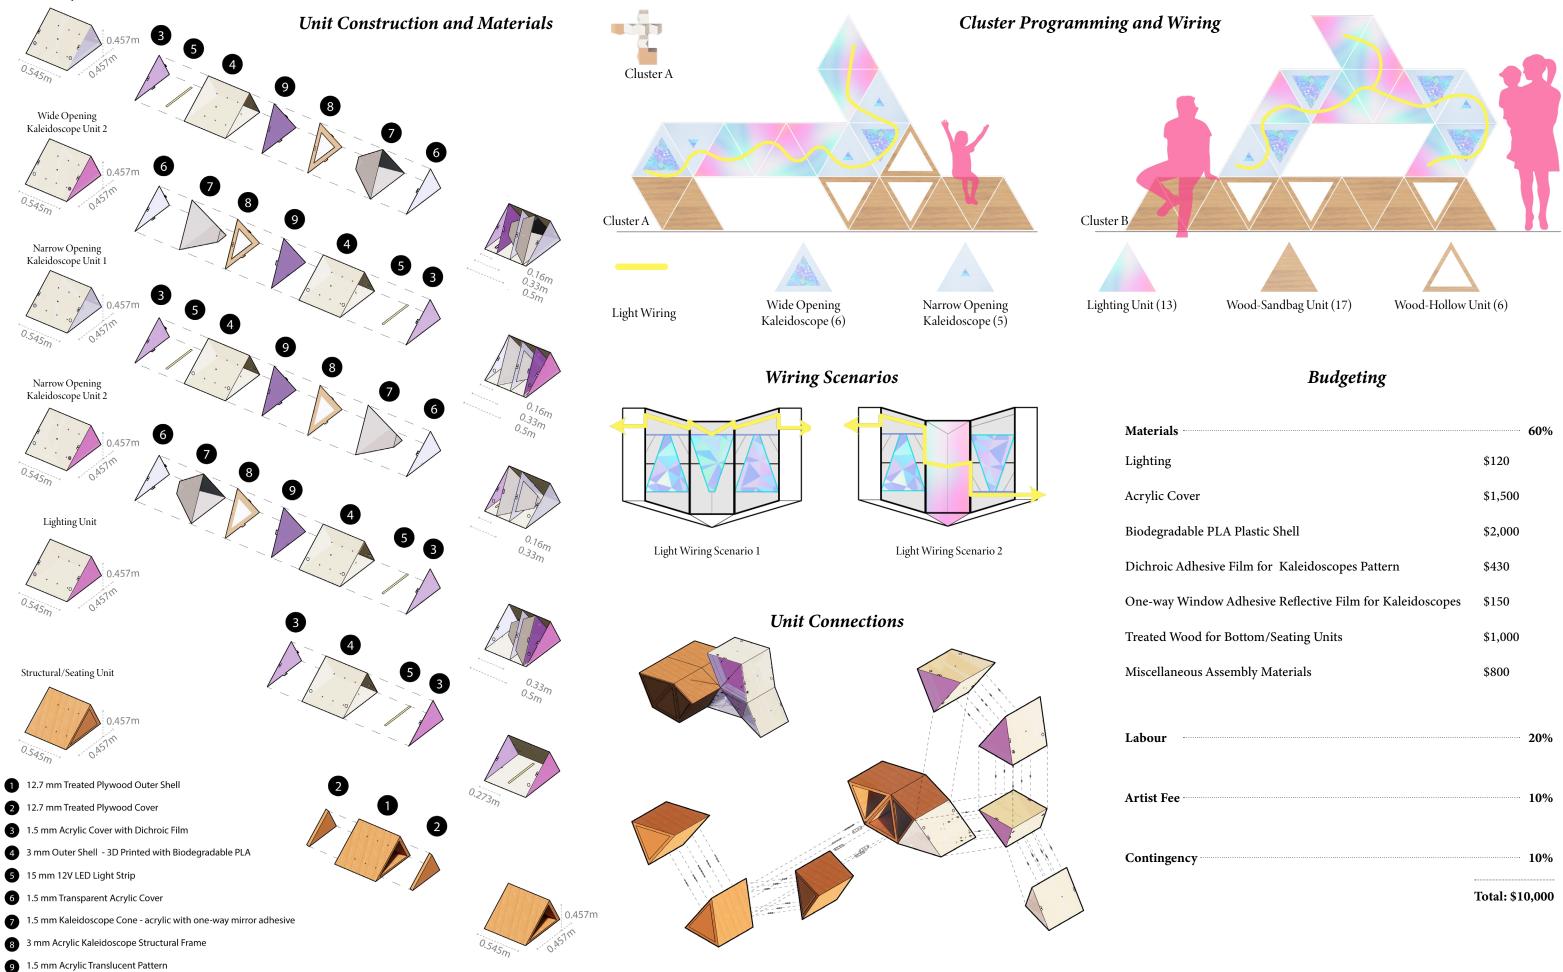

Site Plan & Potential Cluster Configurations

(B) Wayfinding Cluster

Wide Opening Kaleidoscope Unit 1

| ıls                                                 | 60%             |
|-----------------------------------------------------|-----------------|
|                                                     | \$120           |
| Cover                                               | \$1,500         |
| adable PLA Plastic Shell                            | \$2,000         |
| c Adhesive Film for Kaleidoscopes Pattern           | \$430           |
| y Window Adhesive Reflective Film for Kaleidoscopes | \$150           |
| Wood for Bottom/Seating Units                       | \$1,000         |
| aneous Assembly Materials                           | \$800           |
|                                                     |                 |
| ee                                                  |                 |
| gency                                               |                 |
|                                                     | Total: \$10,000 |