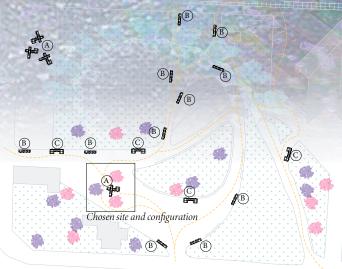

Site Plan & Potential Cluster Configurations

(B) Wayfinding Cluster

Wide Opening Kaleidoscope Unit 1

| ıls                                                 | 60%             |
|-----------------------------------------------------|-----------------|
|                                                     | \$120           |
| Cover                                               | \$1,500         |
| adable PLA Plastic Shell                            | \$2,000         |
| c Adhesive Film for Kaleidoscopes Pattern           | \$430           |
| y Window Adhesive Reflective Film for Kaleidoscopes | \$150           |
| Wood for Bottom/Seating Units                       | \$1,000         |
| aneous Assembly Materials                           | \$800           |
|                                                     |                 |
| ee                                                  |                 |
| gency                                               |                 |
|                                                     | Total: \$10,000 |