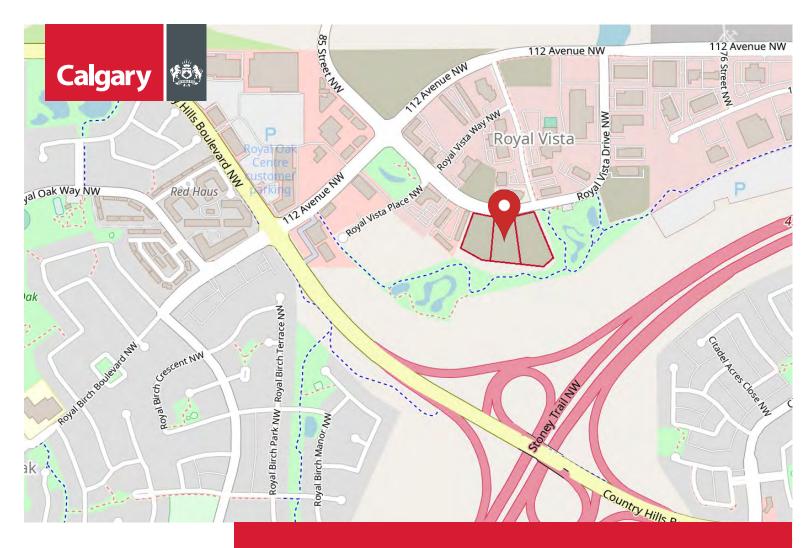

## 17/21/25 Royal Vista Dr. N.W. Calgary, AB

Three I-B lots for sale - 2.74, 2.79 and 3.11 acres in size in Royal Vista Business Park

LAND TYPE
Three vacant
parcels

**SITE AREA** 2.73, 2.79 and 3.12 acres (8.65 total)

community Royal Vista LEGAL 0813886;1;9 0813886;1;8 0813886;1;7 LAND USE DC 50D2022 (Based on I-B Industrial Business)

## **Property Highlights**

- Three adjacent parcels located along Royal Vista DR NW in proximity to municipal reserve and walking paths
- Serviced lots, no acreage assessments owing
- Overlooking Stoney Trail and the TUC
- One or more parcels may be consolidated for larger uses
- Land development is permitted to a maximum building density of 1.0x
   FAR, with a maximum height of 24 metres (+/- 7 storeys)
- Property has been redesignated to a hybrid I-B, Industrial Business see
   DC50D2022