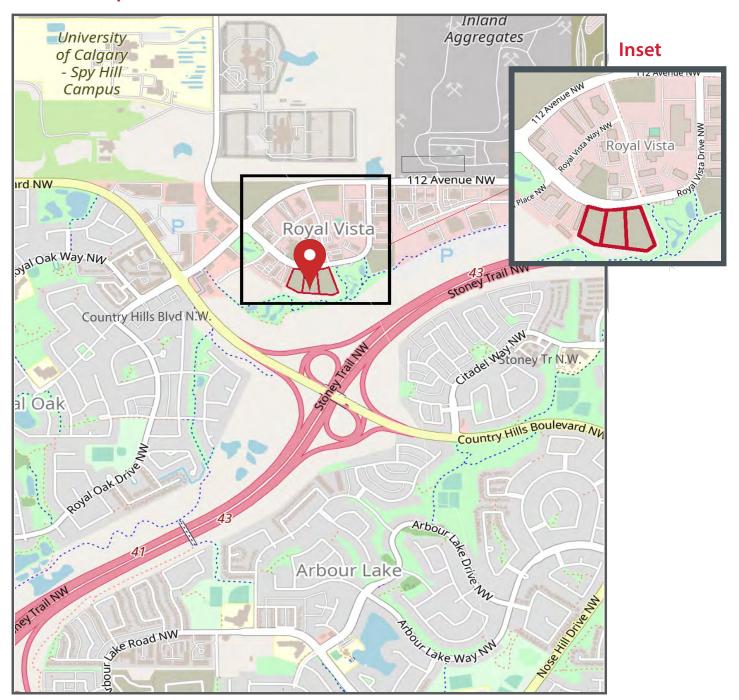

TE AREA** 2.73, 2.79 and 3.12 acres (8.65 total)

community Royal Vista LEGAL 0813886;1;9 0813886;1;8 0813886;1;7 LAND USE DC 50D2022 (Based on I-B Industrial Business)

## **Property Highlights**

- Three adjacent parcels located along Royal Vista DR NW in proximity to municipal reserve and walking paths
- Serviced lots, no acreage assessments owing
- Overlooking Stoney Trail and the TUC
- One or more parcels may be consolidated for larger uses
- Land development is permitted to a maximum building density of 1.0x
   FAR, with a maximum height of 24 metres (+/- 7 storeys)
- Property has been redesignated to a hybrid I-B, Industrial Business see
   DC50D2022

#### **Financial info**

\$1,000,000/acre

+GST (Agents protected)

APPLICATION PROCESS STARTS
October 3, 2023

### **Context map**



#### **Contact us**



Angela DeCaria
Senior Sales Agent,
Real Estate Sales
EMAIL
Angela.Decaria@calgary.ca
OFFICE 403-818-8459



Jade O'Hearn Senior Sales Agent, Real Estate Sales EMAIL Jade.O'Hearn@calgary.ca OFFICE 368-992-2965

Submit interest using the **Purchaser Application Form** 

City of Calgary Real Estate & Development Services

Administration Building 3rd Floor (#195) 323 7 Ave. S.E. Calgary, Alberta T2G 0J1 To view all land sales and property listings, visit calgary.ca/realestate

The information provided herein has been gathered from sources deemed reliable, but is not warranted as such and does not form any part of any future contract. This offering may be altered or withdrawn at any time without notice.

#### ROYAL VISTA BUSINESS PARK LOT SALES PRICES – AS AT OCTOBER 27