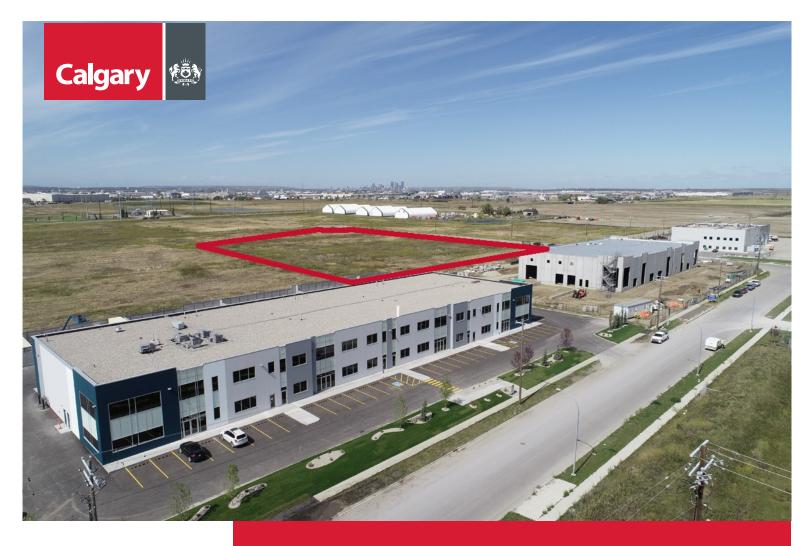

## 7285 and 7145 104 Ave. S.E. Calgary, AB

*Great opportunity in Point Trotter Phase 1. Two lots side-by-side\*.* [\*Note: preference will be given to applications for both parcels]

| <b>LAND TYPE</b><br>Vacant<br>parcel | site area<br>7.0 acres | <b>сомминіту</b><br>East Shepard<br>Industrial | <b>LEGAL</b><br>1812023;3;16 and<br>1211094;3;10 | <b>LAND USE</b><br>I-G (Industrial–<br>General District) |
|--------------------------------------|------------------------|------------------------------------------------|--------------------------------------------------|----------------------------------------------------------|
|--------------------------------------|------------------------|------------------------------------------------|--------------------------------------------------|----------------------------------------------------------|

### **Property Highlights**

- Shovel-ready
- Excellent access to transportation corridors
- Great lot size

- Strategically situated
- Five minutes to the CP Calgary Intermodal Terminal