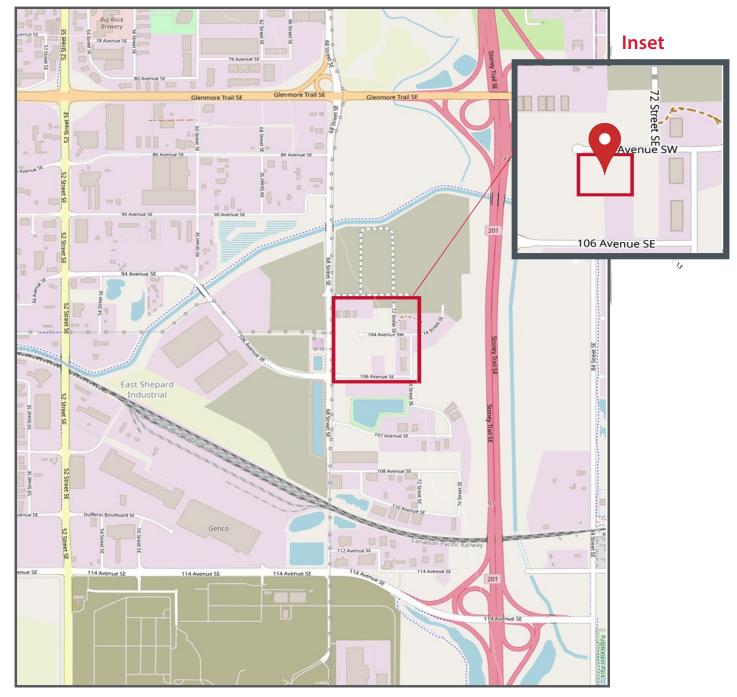

<b>LAND USE</b><br>I-G (Industrial–<br>General District) |
|--------------------------------------|------------------------|------------------------------------------------|--------------------------------------------------|----------------------------------------------------------|
|--------------------------------------|------------------------|------------------------------------------------|--------------------------------------------------|----------------------------------------------------------|

### **Property Highlights**

- Shovel-ready
- Excellent access to transportation corridors
- Great lot size

- Strategically situated
- Five minutes to the CP Calgary Intermodal Terminal

#### **Financial info**

LIST PRICE **\$740,000/acre+GST** (Agents protected)

#### **Context map**



#### **Contact us**



Angela DeCaria Senior Sales Agent, Real Estate Sales

**Courtenay Crites** 

EMAIL Angela.Decaria@calgary.ca OFFICE 403-818-8459

Senior Sales Agent, Real Estate Sales EMAIL Courtenay.Crites@calgary.ca OFFICE 403-370-0874

## Submit interest using the **Purchaser Application Form**

## City of Calgary Real Estate & Development Services

Administration Building 3rd Floor (#195) 323 7 Ave. S.E. Calgary, Alberta T2G 0J1

## To view all land sales and property listings, visit **calgary.ca/realestate**

The information provided herein has been gathered from sources deemed reliable, but is not warranted as such and does not form any part of any future contract. This offering may be altered or withdrawn at any time without notice.