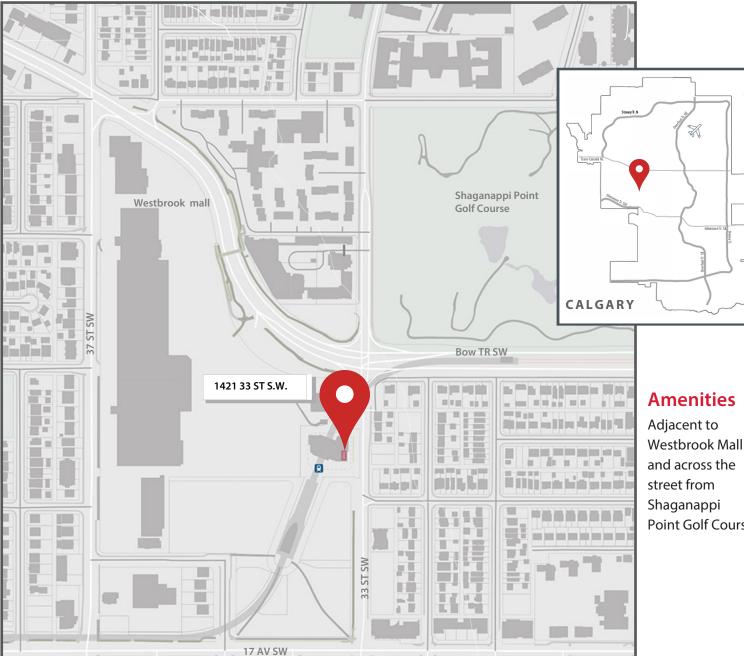

cial space

Opportunity for a cafe to operate out of the Nicholls Family Library, a highly visible and accessible space at 1421 33 ST S.W. Calgary, AB

community Rosscarrock LEASE AREA 1,096 sq. ft. PROPERTY TYPE Commercial LAND USE C-COR1 TERMS AND CONDITIONS

Terms: Negotiable Rent: Percentage of gross revenue Operating costs: TBC

## **Property Highlights**

- High foot traffic location within Westbrook LRT station
- Preferred use Cafe (food & beverage)
- Space is located on the main floor of the library
- If applicable, organization will need to apply for annual tax exemption themselves
- To apply, please include a proposal letter with your Expression of Interest

## **Financial info**

#### **Market rates**

Payable monthly in advance

## Gallery

















### **Context map**



Point Golf Course

#### **Contact us**



Melissa Dagg **Commercial Leasing Agent** Leasing & Property Management **EMAIL** Melissa. Dagg@calgary.ca **OFFICE** 403.700.5309

Submit interest using the **Expression of Interest Form** 

Ш

11 15 111

17

-

H B

= -Ш

棚 BET OF I

III-

City of Calgary Real Estate & **Development Services** 

Administration Building 3rd Floor (#195) 323 7 Ave S.E. Calgary, Alberta T2G 0J1

To view all land sales and property listings, visit

## calgary.ca/realestate

100

I is

The information provided herein has been gathered from sources deemed reliable, but is not warranted as such and does not form any part of any future contract. This offering may be altered or withdrawn at any time without notice.