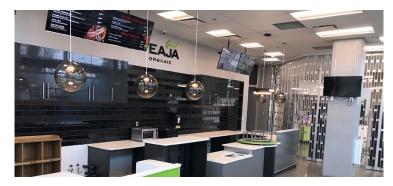

Westbrook LRT station commercial space

Opportunity for a cafe to operate out of the Nicholls Family Library, a highly visible and accessible space at 1421 33 ST S.W. Calgary, AB

community Rosscarrock LEASE AREA 1,096 sq. ft. PROPERTY TYPE Commercial LAND USE C-COR1 TERMS AND CONDITIONS

Terms: Negotiable Rent: Percentage of gross revenue Operating costs: TBC

## **Property Highlights**

- High foot traffic location within Westbrook LRT station
- Preferred use Cafe (food & beverage)
- Space is located on the main floor of the library
- If applicable, organization will need to apply for annual tax exemption themselves
- To apply, please include a proposal letter with your Expression of Interest

## **Financial info**

#### **Market rates**

Payable monthly in advance

## Gallery

















### **Context map**



Point Golf Course

#### **Contact us**



Melissa Dagg **Commercial Leasing Agent** Leasing & Property Management **EMAIL** Melissa. Dagg@calgary.ca **OFFICE** 403.700.5309

Submit interest using the **Expression of Interest Form** 

Ш

11 15 111

17

-

H B

= -Ш

棚 BET OF I

III-

City of Calgary Real Estate & **Development Services** 

Administration Building 3rd Floor (#195) 323 7 Ave S.E. Calgary, Alberta T2G 0J1

To view all land sales and property listings, visit

## calgary.ca/realestate

100

I is

The information provided herein has been gathered from sources deemed reliable, but is not warranted as such and does not form any part of any future contract. This offering may be altered or withdrawn at any time without notice.