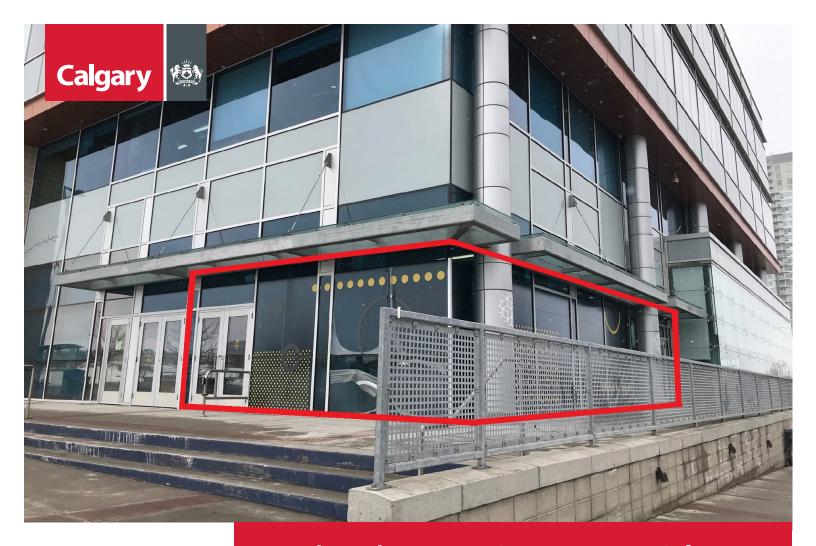

# Westbrook LRT station commercial space

Opportunity for a cafe to operate out of the Nicholls Family Library, a highly visible and accessible space at 1421 33 ST S.W. Calgary, AB

community Rosscarrock LEASE AREA 1,096 sq. ft. PROPERTY TYPE Commercial LAND USE C-COR1 TERMS AND CONDITIONS

## **Property Highlights**

- High foot traffic location within Westbrook LRT station
- Preferred use Cafe (food & beverage)
- Space is located on the main floor of the library
- If applicable, organization will need to apply for annual tax exemption themselves
- To apply, please include a proposal letter with your Expression of Interest