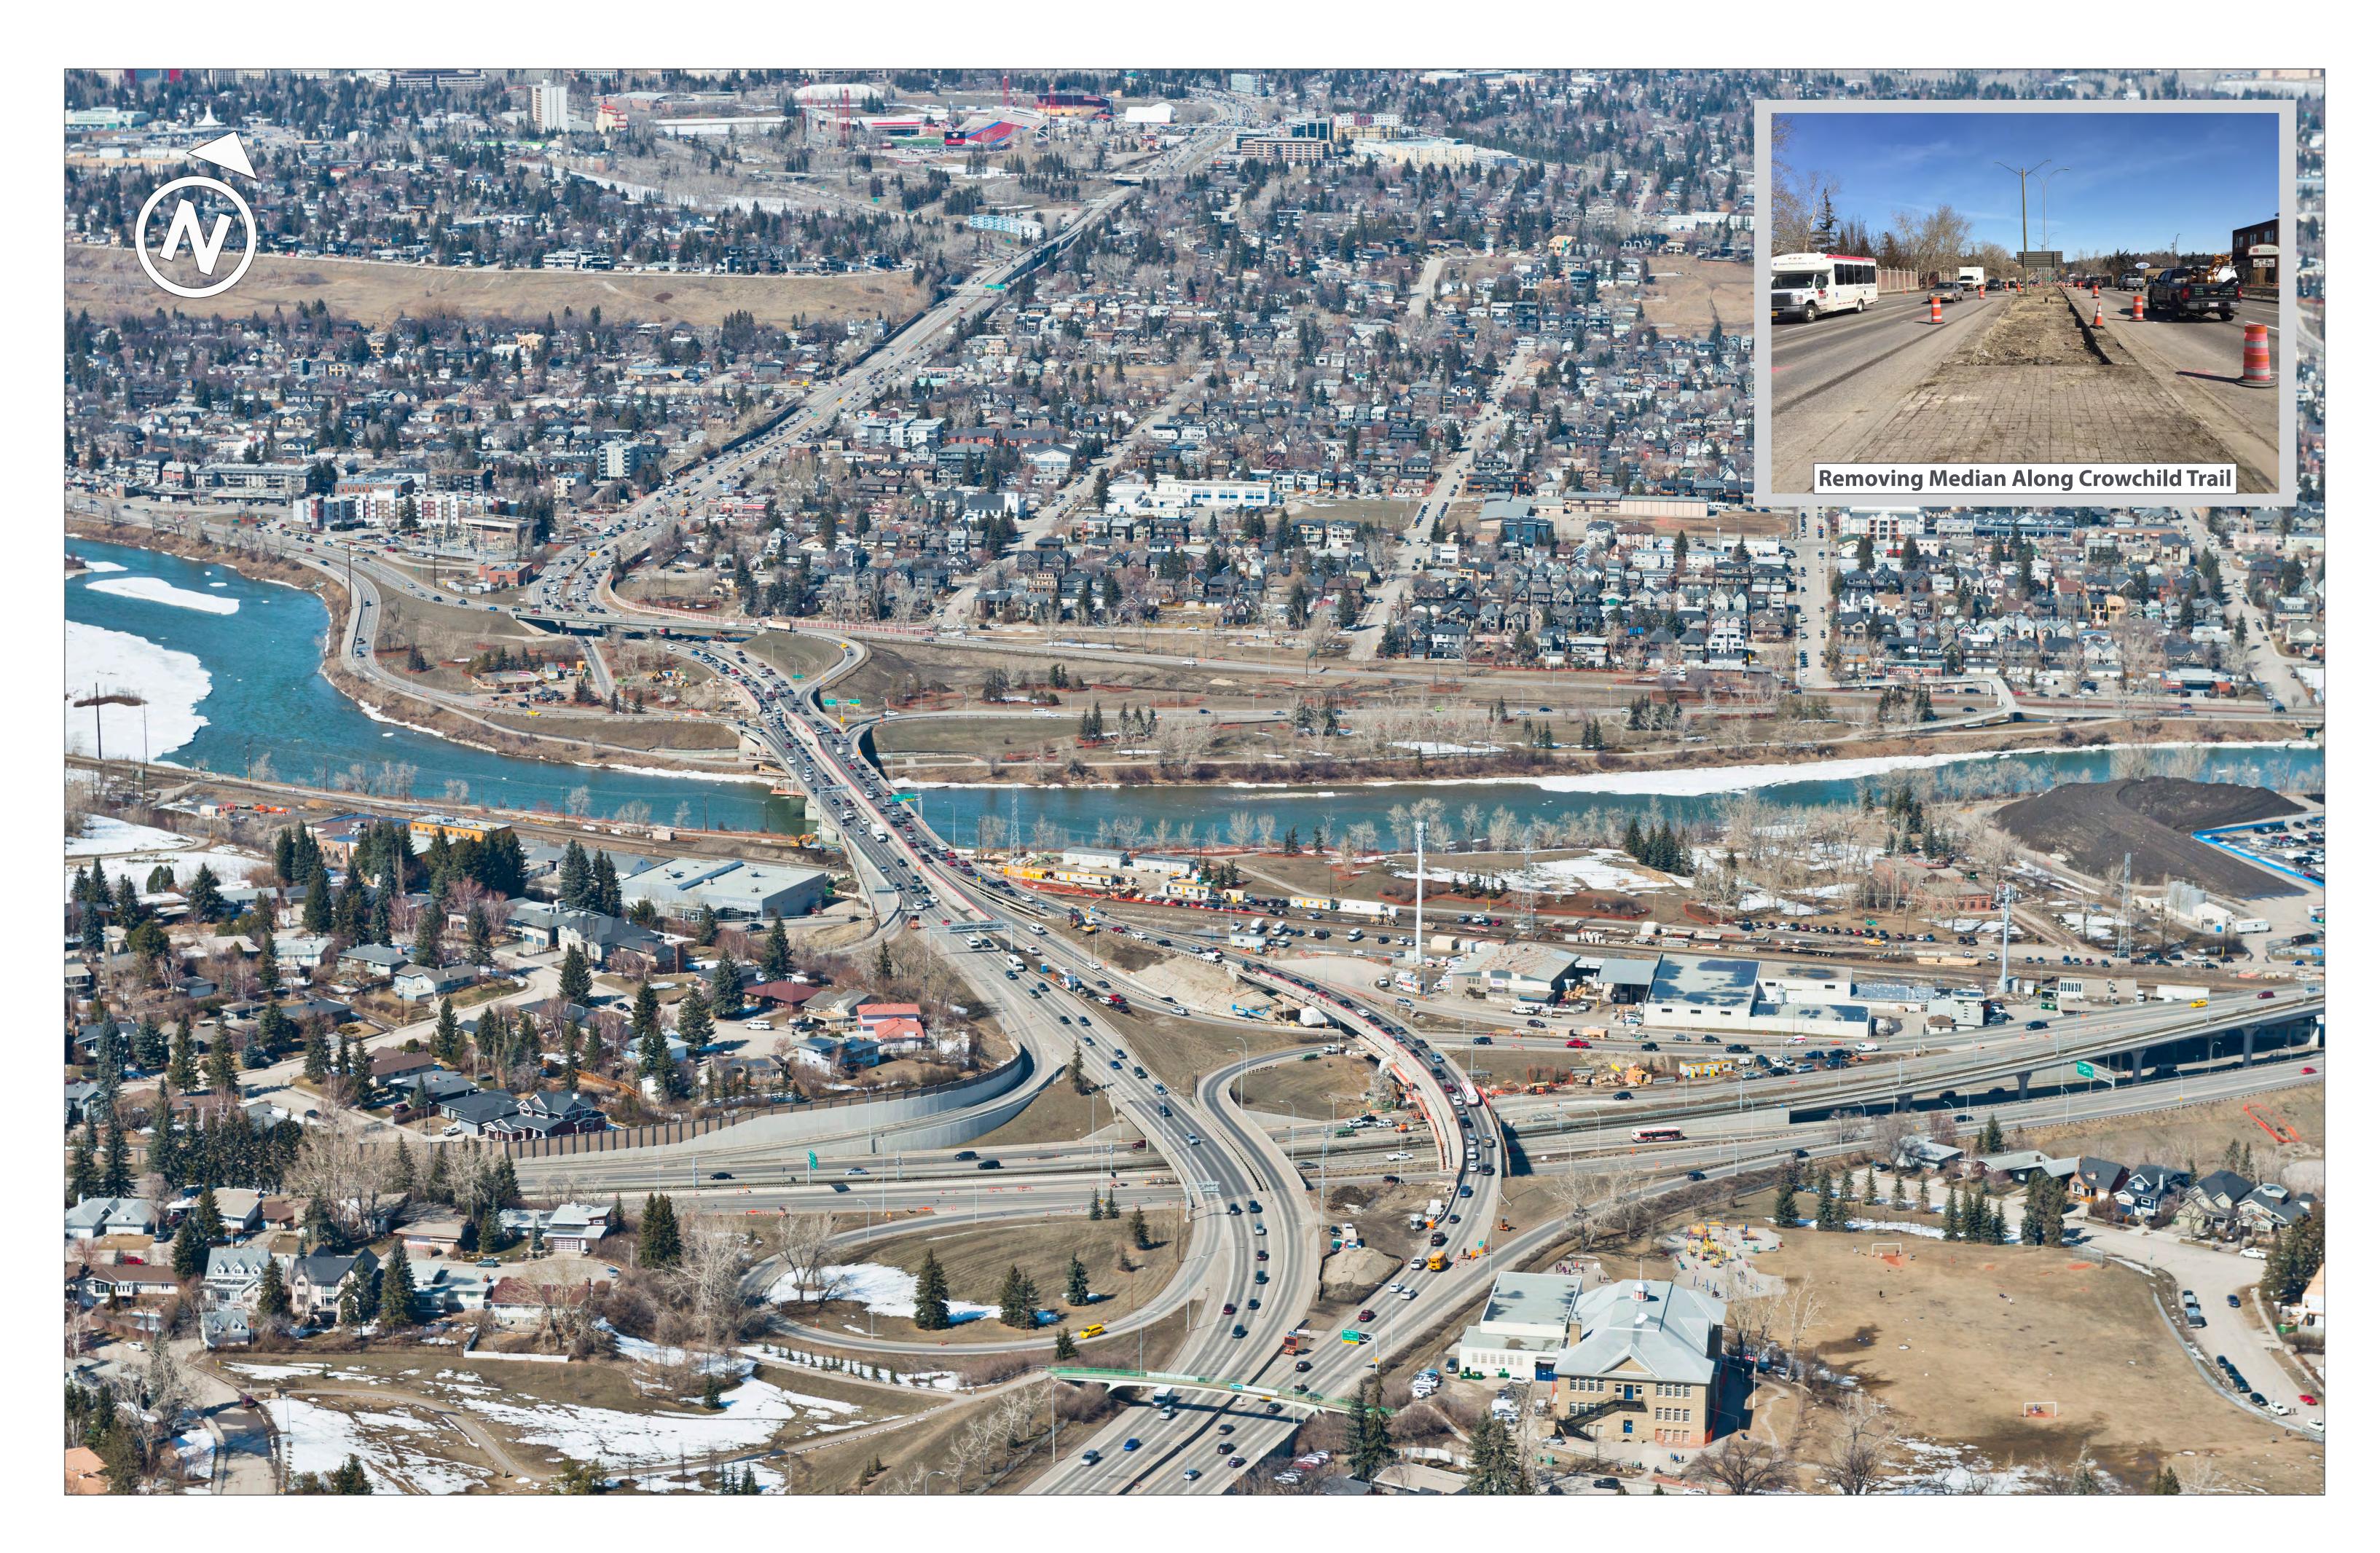

## What's Happening in 2018?

Our work zone has expanded past Memorial Drive up to 5 Avenue N.W. to accommodate the construction of pedestrian and cyclist improvements, and to add an additional northbound lane up to 5 Avenue N.W.

## Here's what you can expect this year:

- Lanes will be narrowed on Crowchild Trail, north of Memorial Drive to make room for the addition of one northbound lane.
- Work on the new northbound Crowchild Trail ramp to eastbound Memorial Drive will begin.
- New pathway along east side of Crowchild Trail from Kensington Road to 21 Street N.W. will be constructed.
- New signalized pedestrian crossing at Parkdale Boulevard and Kensington Road will be installed.
- New pathway along the south side of Kensington Road from Crowchild Trail to Parkdale Boulevard will be constructed.
- Bridge work over and south of the Bow River will continue.