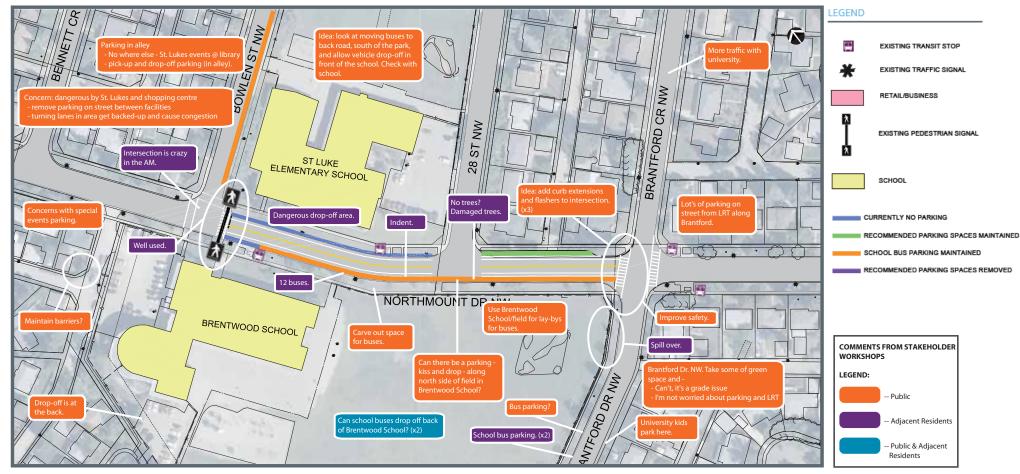

# NORTHMOUNT DRIVE N.W. - SCHOOL SITES

### SENATOR PATRICK BURNS SCHOOL

Calgary 🎑