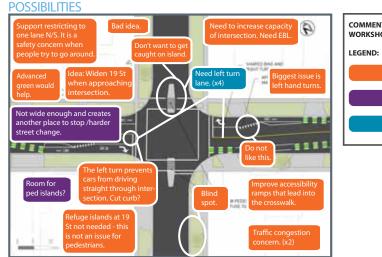

### NORTHLAND DRIVE N.W.

Calgary

EXISTING







. . . . . . . . . . . .

### BRISEBOIS DRIVE N.W.

Calgary





## CHARLESWOOD DRIVE N.W.

Calgary 🎑

EXISTING







## 19TH STREET N.W.

Calgary

### EXISTING











## 14 STREET N.W. AND NORTHMOUNT DRIVE N.W.





calgary.ca | contact 311



# ISSUE IDENTIFICATION



# Calgary

# ISSUE IDENTIFICATION



# **ISSUE IDENTIFICATION**





## NORTHLAND DRIVE N.W. TO BULYEA ROAD N.W.

### PARKING



Public

Adjacent Residents

#### LEGEND



| CURRENT NUMBER OF ON-STREET<br>PARKING SPACES | PROPOSED NUMBER OF<br>ON-STREET PARKING SPACES | NET CHANGE |
|-----------------------------------------------|------------------------------------------------|------------|
| 85                                            | 77                                             | -9         |
|                                               |                                                |            |



## BULYEA ROAD N.W. TO BRISEBOIS DRIVE N.W.

### PARKING



### LE