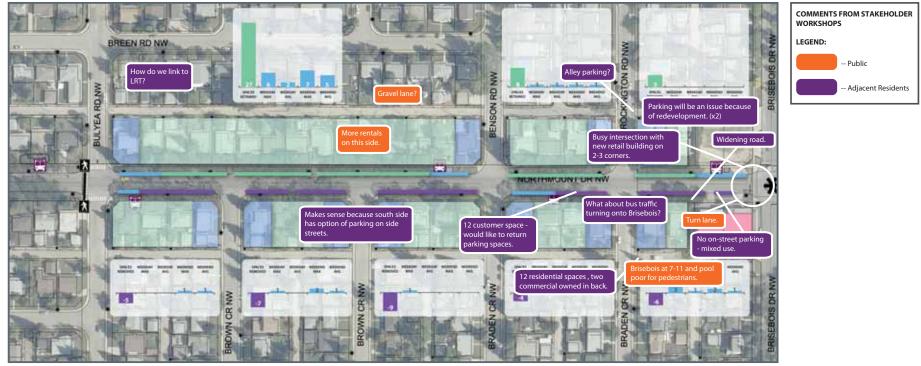

TING











## 14 STREET N.W. AND NORTHMOUNT DRIVE N.W.





calgary.ca | contact 311



# ISSUE IDENTIFICATION



# Calgary

# ISSUE IDENTIFICATION



# **ISSUE IDENTIFICATION**





## NORTHLAND DRIVE N.W. TO BULYEA ROAD N.W.

### PARKING



Public

Adjacent Residents

#### LEGEND



| CURRENT NUMBER OF ON-STREET<br>PARKING SPACES | PROPOSED NUMBER OF<br>ON-STREET PARKING SPACES | NET CHANGE |
|-----------------------------------------------|------------------------------------------------|------------|
| 85                                            | 77                                             | -9         |
|                                               |                                                |            |



## BULYEA ROAD N.W. TO BRISEBOIS DRIVE N.W.

### PARKING



### LEGEND



| CURRENT NUMBER OF ON-STREET<br>PARKING SPACES | PROPOSED NUMBER OF<br>ON-STREET PARKING SPACES | NET CHANGE |
|-----------------------------------------------|------------------------------------------------|------------|
| 71                                            | 40                                             | -31        |



## BRISEBOIS DRIVE N.W. TO CHARLESWOOD DRIVE N.W.

### PARKING







| CURRENT NUMBER OF ON-STREET<br>PARKING SPACES | PROPOSED NUMBER OF<br>ON-STREET PARKING SPACES | NET CHANGE |
|-----------------------------------------------|------------------------------------------------|------------|
| 158                                           | 105                                            | -53        |
|