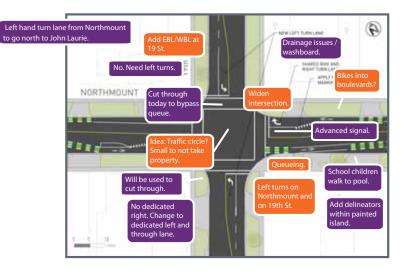

### NORTHLAND DRIVE N.W.

Calgary

EXISTING







. . . . . . . . . . . .

### BRISEBOIS DRIVE N.W.

Calgary





## CHARLESWOOD DRIVE N.W.

Calgary 🎑

EXISTING







## 19TH STREET N.W.

Calgary

### EXISTING











## 14 STREET N.W. AND NORTHMOUNT DRIVE N.W.





calgary.ca | contact 311



# ISSUE IDENTIFICATION



# Calgary

# ISSUE IDENTIFICATION



# **ISSUE IDENTIFICATION**





## NORTHLAND DRIVE N.W. TO BULYEA ROAD N.W.

### PARKING



Public

Adjacent Residents

#### LEGEND



| CURRENT NUMBER OF ON-STREET<br>PARKING SPACES | PROPOSED NUMBER OF<br>ON-STREET PARKING SPACES | NET CHANGE |
|-----------------------------------------------|------------------------------------------------|------------|
| 85                                            | 77                                             | -9         |
|                                               |                                                |            |



## BULYEA ROAD N.W. TO BRISEBOIS DRIVE N.W.

### PARKING



### LEGEND