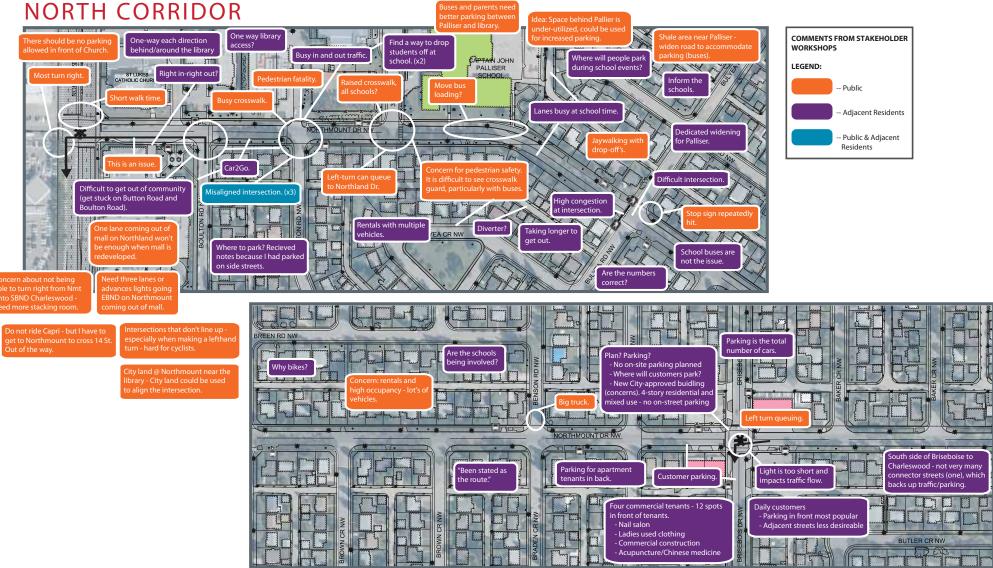

## BULYEA ROAD N.W. TO BRISEBOIS DRIVE N.W.

### PARKING

### LEGEND

| CURRENT NUMBER OF ON-STREET<br>PARKING SPACES | PROPOSED NUMBER OF<br>ON-STREET PARKING SPACES | NET CHANGE |
|-----------------------------------------------|------------------------------------------------|------------|
| 71                                            | 40                                             | -31        |

## BRISEBOIS DRIVE N.W. TO CHARLESWOOD DRIVE N.W.

### PARKING

| CURRENT NUMBER OF ON-STREET<br>PARKING SPACES | PROPOSED NUMBER OF<br>ON-STREET PARKING SPACES | NET CHANGE |
|-----------------------------------------------|------------------------------------------------|------------|
| 158                                           | 105                                            | -53        |
|                                               |                                                |            |