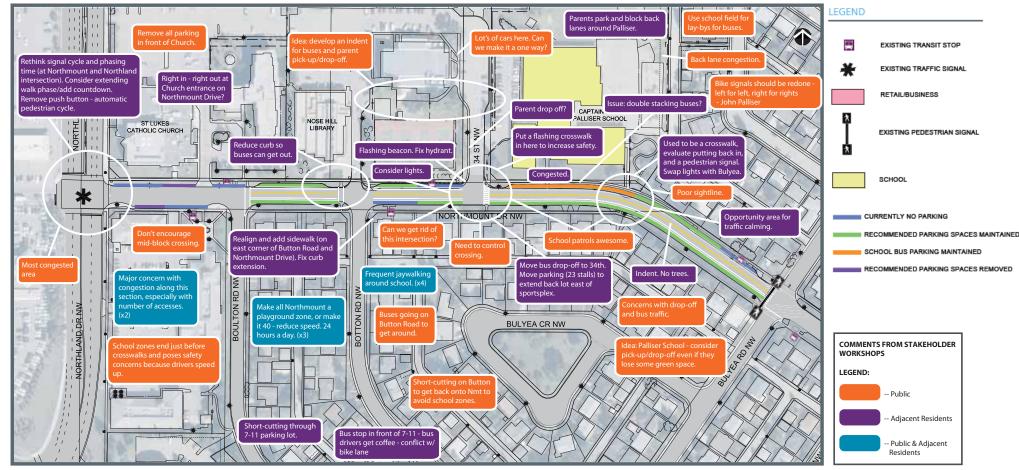

# NORTHMOUNT DRIVE N.W. - SCHOOL SITES

### ST LUKE ELEMENTARY AND BRENTWOOD SCHOOL

Calgary 纈