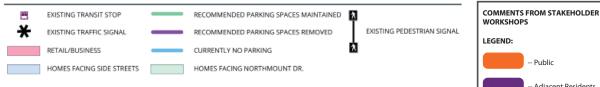

### LEGEND

| 8 | EXISTING TRANSIT STOP     | _ | RECOMMENDED PARKING SPACES MAINTAINED | ķ |                            |
|---|---------------------------|---|---------------------------------------|---|----------------------------|
| * | EXISTING TRAFFIC SIGNAL   | _ | RECOMMENDED PARKING SPACES REMOVED    |   | EXISTING PEDESTRIAN SIGNAL |
|   | RETAIL/BUSINESS           | — | CURRENTLY NO PARKING                  | X |                            |
|   | HOMES FACING SIDE STREETS |   | HOMES FACING NORTHMOUNT DR.           |   |                            |