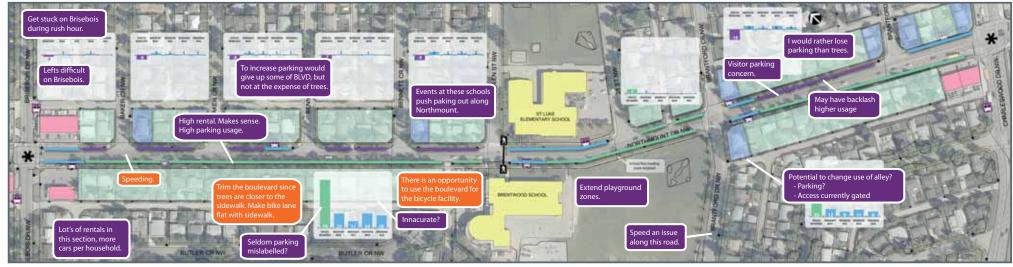

--------------------------------|------------------------------------------------|------------|
| 85                                            | 77                                             | -9         |
|                                               |                                                |            |



## BULYEA ROAD N.W. TO BRISEBOIS DRIVE N.W.

### PARKING



### LEGEND



| CURRENT NUMBER OF ON-STREET<br>PARKING SPACES | PROPOSED NUMBER OF<br>ON-STREET PARKING SPACES | NET CHANGE |
|-----------------------------------------------|------------------------------------------------|------------|
| 71                                            | 40                                             | -31        |



## BRISEBOIS DRIVE N.W. TO CHARLESWOOD DRIVE N.W.

### PARKING







| CURRENT NUMBER OF ON-STREET<br>PARKING SPACES | PROPOSED NUMBER OF<br>ON-STREET PARKING SPACES | NET CHANGE |
|-----------------------------------------------|------------------------------------------------|------------|
| 158                                           | 105                                            | -53        |
|                                               |                                                |            |



## CHARLESWOOD DRIVE N.W. TO 19TH STREET N.W.

### PARKING



COMMENTS FROM STAKEHOLDER

-- Public

-- Adjacent Residents -- Public & Adjacent Residents

WORKSHOPS

LEGEND:

#### LEGEND



| CURRENT NUMBER OF ON-STREET<br>PARKING SPACES | PROPOSED NUMBER OF<br>ON-STREET PARKING SPACES | NET CHANGE |
|-----------------------------------------