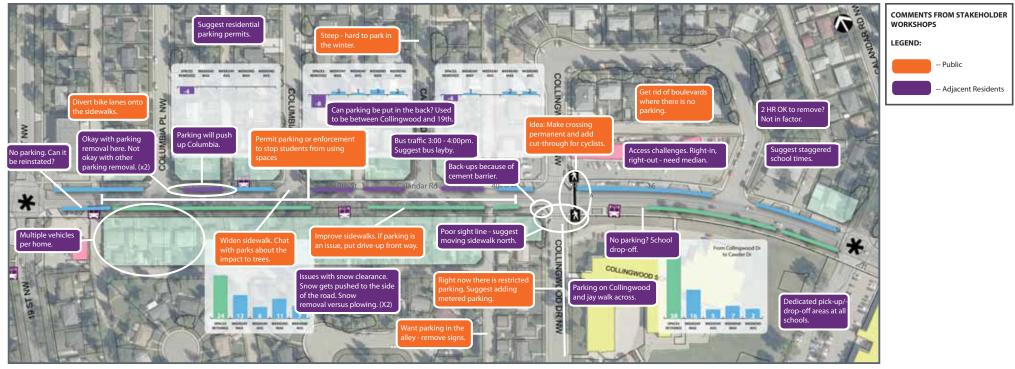

## CALANDAR ROAD N.W. TO CAROL DRIVE N.W.

### PARKING

COMMENTS FROM STAKEHOLDER

-- Public

-- Adjacent Residents

WORKSHOPS

LEGEND:

#### LEGEND

| CURRENT NUMBER OF ON-STREET<br>PARKING SPACES | PROPOSED NUMBER OF<br>ON-STREET PARKING SPACES | NET CHANGE |
|-----------------------------------------------|------------------------------------------------|------------|
| 55                                            | 51                                             | -4         |
|                                               |                                                |            |