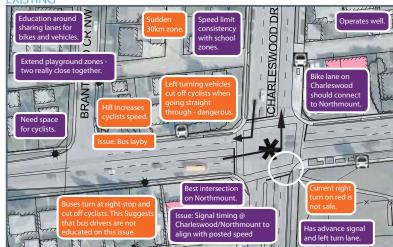

### NORTHLAND DRIVE N.W.

Calgary

EXISTING







. . . . . . . . . . . .

### BRISEBOIS DRIVE N.W.

Calgary





## CHARLESWOOD DRIVE N.W.

Calgary 🎑

EXISTING







## 19TH STREET N.W.

Calgary

### EXISTING











## 14 STREET N.W. AND NORTHMOUNT DRIVE N.W.





calgary.ca | contact 311



# ISSUE IDENTIFICATION



# Calgary

# ISSUE IDENTIFICATION



# **ISSUE IDENTIFICATION**





## NORTHLAND DRIVE N.W. TO BULYEA ROAD N.W.

### PARKING



Public

Adjacent Residents

#### LEGEND



| CURRENT NUMBER OF ON-STREET<br>PARKING SPACES | PROPOSED NUMBER OF<br>ON-STREET PARKING SPACES | NET CHANGE |
|-----------------------------------------------|------------------------------------------------|------------|
| 85                                            | 77                                             | -9         |
|                                               |                                                |            |



## BULYEA ROAD