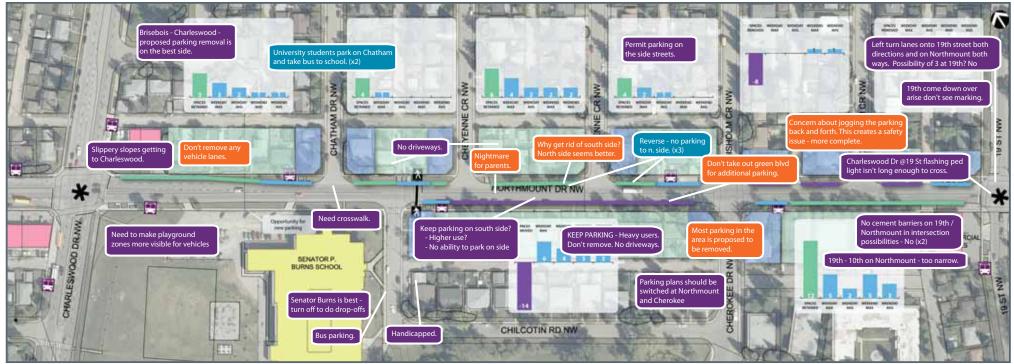

## BRISEBOIS DRIVE N.W. TO CHARLESWOOD DRIVE N.W.

### PARKING

| CURRENT NUMBER OF ON-STREET<br>PARKING SPACES | PROPOSED NUMBER OF<br>ON-STREET PARKING SPACES | NET CHANGE |
|-----------------------------------------------|------------------------------------------------|------------|
| 158                                           | 105                                            | -53        |
|                                               |                                                |            |

## CHARLESWOOD DRIVE N.W. TO 19TH STREET N.W.

### PARKING

COMMENTS FROM STAKEHOLDER

-- Public

-- Adjacent Residents -- Public & Adjacent Residents

WORKSHOPS

LEGEND:

### SENATOR PATRICK BURNS SCHOOL

Calgary 🎑