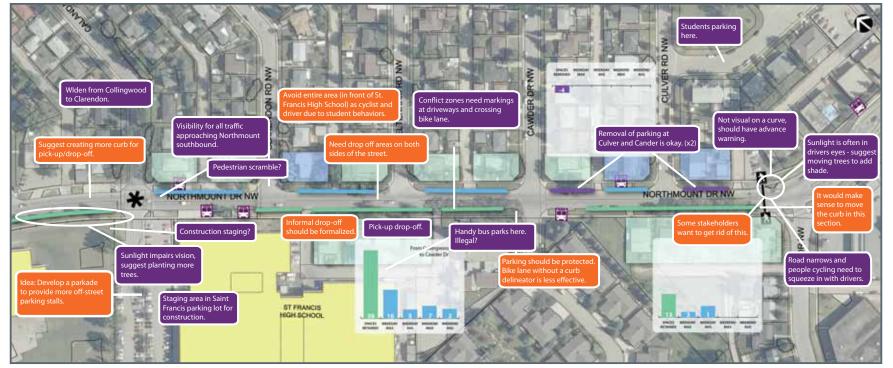

------------------------------------|---|----------------------------|
| * | EXISTING TRAFFIC SIGNAL   | _ | RECOMMENDED PARKING SPACES REMOVED    |   | EXISTING PEDESTRIAN SIGNAL |
|   | RETAIL/BUSINESS           | — | CURRENTLY NO PARKING                  | X |                            |
|   | HOMES FACING SIDE STREETS |   | HOMES FACING NORTHMOUNT DR.           |   |                            |

| CURRENT NUMBER OF ON-STREET<br>PARKING SPACES | PROPOSED NUMBER OF<br>ON-STREET PARKING SPACES | NET CHANGE |
|-----------------------------------------------|------------------------------------------------|------------|
| 40                                            | 24                                             | -16        |



## CALANDAR ROAD N.W. TO CAROL DRIVE N.W.

### PARKING



COMMENTS FROM STAKEHOLDER

-- Public

-- Adjacent Residents

WORKSHOPS

LEGEND:

#### LEGEND



| CURRENT NUMBER OF ON-STREET<br>PARKING SPACES | PROPOSED NUMBER OF<br>ON-STREET PARKING SPACES | NET CHANGE |
|-----------------------------------------------|------------------------------------------------|------------|
| 55                                            | 51                                             | -4         |
|                                               |                                                |            |

# NORTHMOUNT DRIVE N.W. - SCHOOL SITES

### CAPTAIN JOHN PALLISER SCHOOL

Calgary



# NORTHMOUNT DRIVE N.W. - SCHOOL SITES

### ST LUKE ELEMENTARY AND BRENTWOOD SCHOOL

Calgary 纈



# NORTHMOUNT DRIVE N.W. - SCHOOL SITES

### SENATOR PATRICK BURNS SCHO