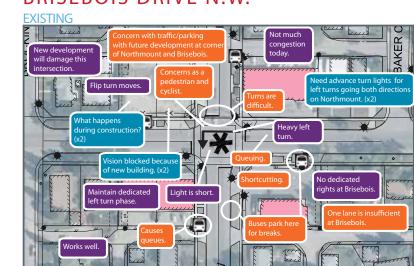

### BRISEBOIS DRIVE N.W.

Calgary

### EXISTING

# ISSUE IDENTIFICATION

# Calgary

# **ISSUE IDENTIFICATION**