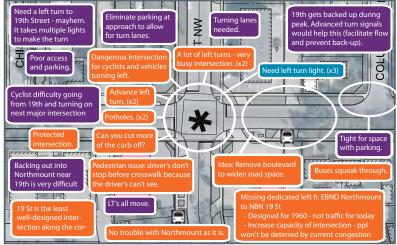

## 19TH STREET N.W.

Calgary

## CHARLESWOOD DRIVE N.W. TO 19TH STREET N.W.

### PARKING

COMMENTS FROM STAKEHOLDER

-- Public

-- Adjacent Residents -- Public & Adjacent Residents

WORKSHOPS

LEGEND: