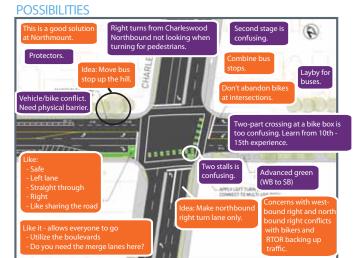

### NORTHLAND DRIVE N.W.

Calgary

EXISTING







. . . . . . . . . . . .

### BRISEBOIS DRIVE N.W.

Calgary





## CHARLESWOOD DRIVE N.W.

Calgary 🎑

EXISTING







## 19TH STREET N.W.

Calgary

### EXISTING











## 14 STREET N.W. AND NORTHMOUNT DRIVE N.W.





calgary.ca | contact 311



# ISSUE IDENTIFICATION



# Calgary

# ISSUE IDENTIFICATION



# **ISSUE IDENTIFICATION**





## NORTHLAND DRIVE N.W. TO BULYEA ROAD N.W.

### PARKING



Public

Adjacent Residents

#### LEGEND



| CURRENT NUMBER OF ON-STREET<br>PARKING SPACES | PROPOSED NUMBER OF<br>ON-STREET PARKING SPACES | NET CHANGE |
|-----------------------------------------------|------------------------------------------------|------------|
| 85                                            | 77                                             | -9         |
|                                               |                                                |            |



## BULYEA ROAD N