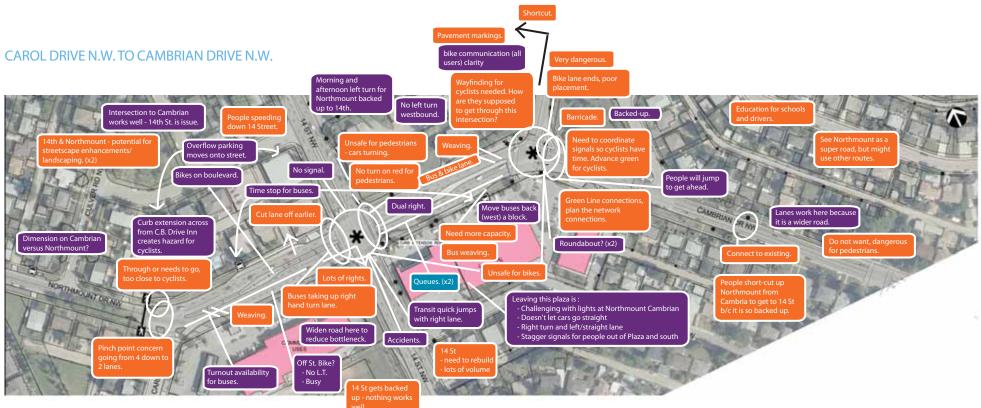

## CALANDAR ROAD N.W. TO CAROL DRIVE N.W.

### PARKING

COMMENTS FROM STAKEHOLDER

-- Public

-- Adjacent Residents

WORKSHOPS

LEGEND:

#### LEGEND

| CURRENT NUMBER OF ON-STREET<br>PARKING SPACES | PROPOSED NUMBER OF<br>ON-STREET PARKING SPACES | NET CHANGE |
|-----------------------------------------------|------------------------------------------------|------------|
| 55                                            | 51                                             | -4         |
|                                               |                                                |            |