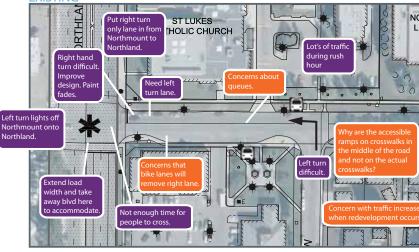

## 14 STREET N.W. AND NORTHMOUNT DRIVE N.W.

calgary.ca | contact 311

# ISSUE IDENTIFICATION

# Calgary

# **ISSUE IDENTIFICATION**

## NORTHLAND DRIVE N.W. TO BULYEA ROAD N.W.

### PARKING

Public

Adjacent Residents

### PARKING

COMMENTS FROM STAKEHOLDER

-- Public

-- Adjacent Residents -- Public & Adjacent Residents

WORKSHOPS

LEGEND: