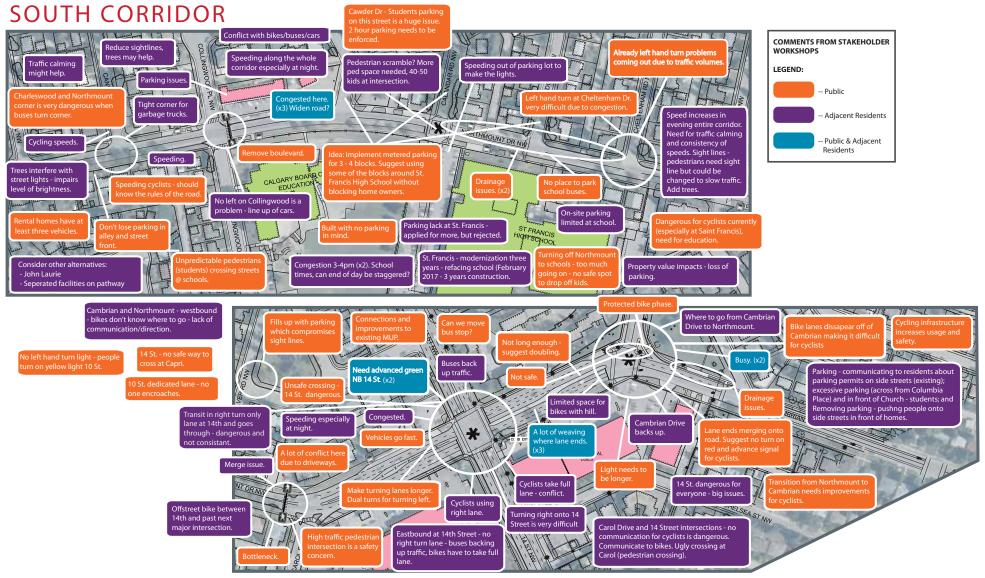

### NORTHLAND DRIVE N.W.

Calgary

EXISTING







. . . . . . . . . . . .

### BRISEBOIS DRIVE N.W.

Calgary





## CHARLESWOOD DRIVE N.W.

Calgary 🎑

EXISTING







## 19TH STREET N.W.

Calgary

### EXISTING











## 14 STREET N.W. AND NORTHMOUNT DRIVE N.W.





calgary.ca | contact 311



# ISSUE IDENTIFICATION



# Calgary

# ISSUE IDENTIFICATION



# **ISSUE IDENTIFICATION**





## NORTHLAND DRIVE N.W. TO BULYEA ROAD N.W.

### PARKING



Public

Adjacent Residents

#### LEGEND



| CURRENT NUMBER OF ON-STREET<br>PARKING SPACES | PROPOSED NUMBER OF<br>ON-STREET PARKING SPACES | NET CHANGE |
|-----------------------------------------------|------------------------------------------------|------------|
| 85                                            | 77                                             | -9         |
|                                               |                                                |            |



## BULYEA ROAD N.W. TO BRISEBOIS DRIVE N.W.

### PARKING



### LEGEND



| CURRENT NUMBER OF ON-STREET<br>PARKING SPACES | PROPOSED NUMBER OF<br>ON-STREET PARKING SPACES | NET CHANGE |
|-----------------------------------------------|-------