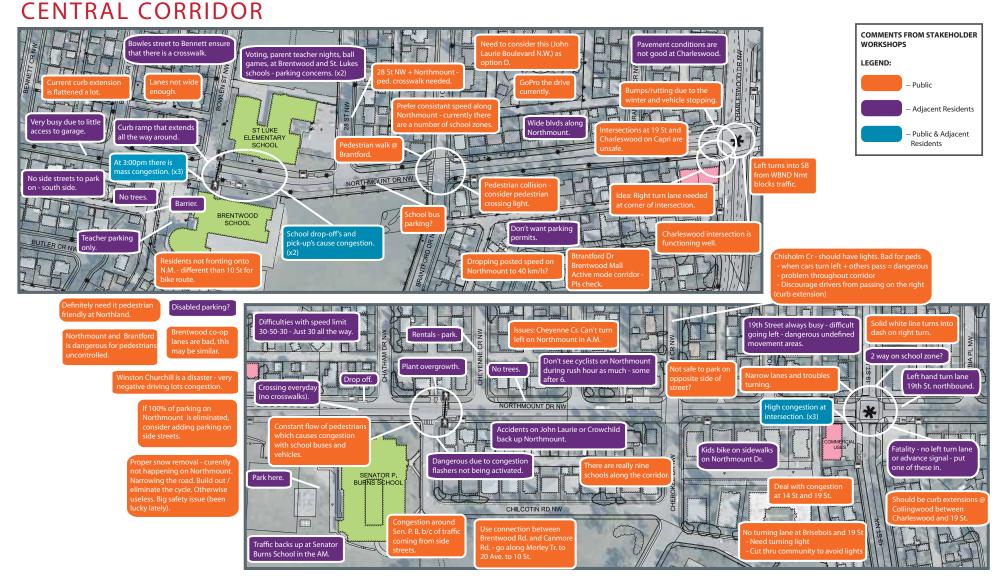

## CHARLESWOOD DRIVE N.W. TO 19TH STREET N.W.

### PARKING

COMMENTS FROM STAKEHOLDER

-- Public

-- Adjacent Residents -- Public & Adjacent Residents

WORKSHOPS

LEGEND:

#### LEGEND

| CURRENT NUMBER OF ON-STREET<br>PARKING SPACES | PROPOSED NUMBER OF<br>ON-STREET PARKING SPACES | NET CHANGE |
|-----------------------------------------------|------------------------------------------------|------------|
| 56                                            | 31                                             | -25        |
|                                               |                                                |            |
|                                               |                                                |            |
|                                               |                                                |            |