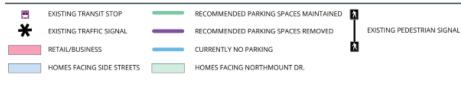

## CALANDAR ROAD N.W. TO CAROL DRIVE N.W.

### PARKING

COMMENTS FROM STAKEHOLDER

-- Public

-- Adjacent Residents

WORKSHOPS

LEGEND:

#### LEGEND

| CURRENT NUMBER OF ON-STREET<br>PARKING SPACES | PROPOSED NUMBER OF<br>ON-STREET PARKING SPACES | NET CHANGE |
|-----------------------------------------------|------------------------------------------------|------------|
| 55                                            | 51                                             | -4         |
|                                               |                                                |            |