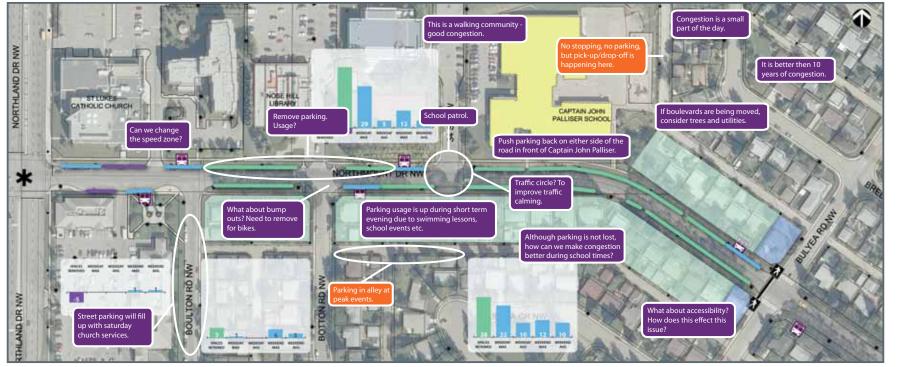

### NORTHLAND DRIVE N.W.

Calgary

EXISTING







. . . . . . . . . . . .

### BRISEBOIS DRIVE N.W.

Calgary





## CHARLESWOOD DRIVE N.W.

Calgary 🎑

EXISTING







## 19TH STREET N.W.

Calgary

### EXISTING











## 14 STREET N.W. AND NORTHMOUNT DRIVE N.W.





calgary.ca | contact 311



# ISSUE IDENTIFICATION



# Calgary

# ISSUE IDENTIFICATION



# **ISSUE IDENTIFICATION**





## NORTHLAND DRIVE N.W. TO BULYEA ROAD N.W.

### PARKING



Public

Adjacent Residents

#### LEGEND



| CURRENT NUMBER OF ON-STREET<br>PARKING SPACES | PROPOSED NUMBER OF<br>ON-STREET PARKING SPACES | NET CHANGE |
|-----------------------------------------------|------------------------------------------------|------------|
| 85                                            | 77                                             | -9         |
|                                               |                                                |            |



## BULYEA ROAD N.W. TO BRISEBOIS DRIVE N.W.

### PARKING



### LEGEND



| CURRENT NUMBER OF ON-STREET<br>PARKING SPACES | PROPOSED NUMBER OF<br>ON-STREET PARKING SPACES | NET CHANGE |
|-----------------------------------------------|------------------------------------------------|------------|
| 71