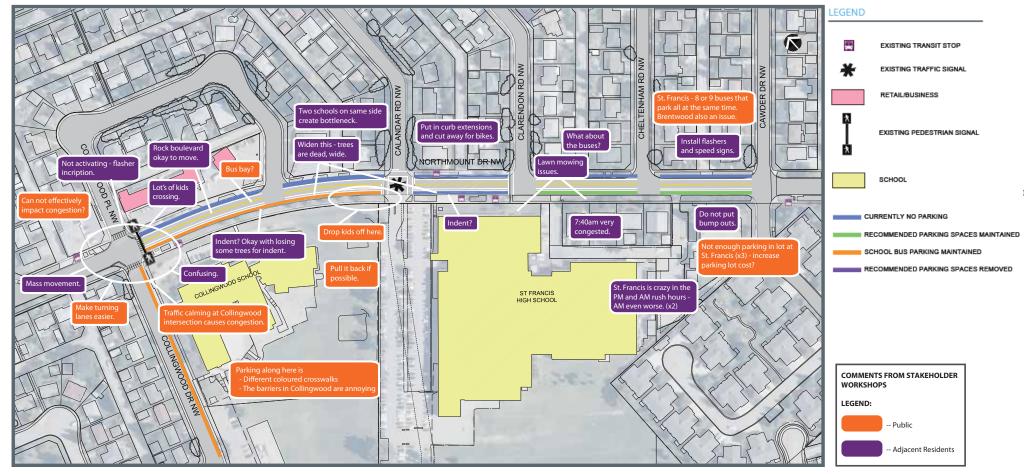

## LEGEND



| CURRENT NUMBER OF ON-STREET<br>PARKING SPACES | PROPOSED NUMBER OF<br>ON-STREET PARKING SPACES | NET CHANGE |
|-----------------------------------------------|------------------------------------------------|------------|
| 55                                            | 51                                             | -4         |
|                                               |                                                |            |

# NORTHMOUNT DRIVE N.W. - SCHOOL SITES

### CAPTAIN JOHN PALLISER SCHOOL

Calgary



# NORTHMOUNT DRIVE N.W. - SCHOOL SITES

### ST LUKE ELEMENTARY AND BRENTWOOD SCHOOL

Calgary 纈



# NORTHMOUNT DRIVE N.W. - SCHOOL SITES

### SENATOR PATRICK BURNS SCHOOL

Calgary 🎑





### COLLINGWOOD ELEMENTARY AND ST FRANCIS HIGH SCHOOL

Calgary 🎑