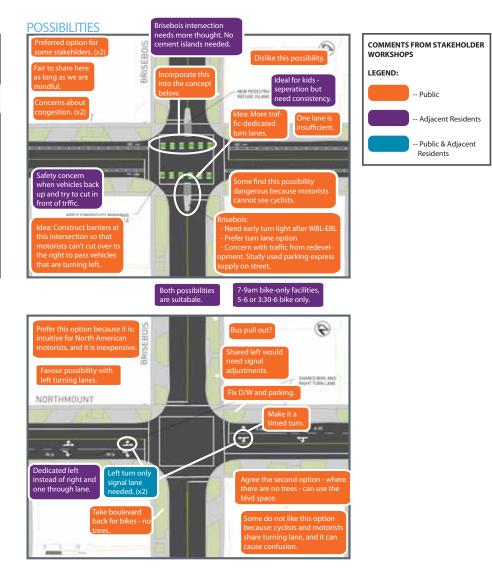

### BRISEBOIS DRIVE N.W.

Calgary

## 14 STREET N.W. AND NORTHMOUNT DRIVE N.W.

calgary.ca | contact 311