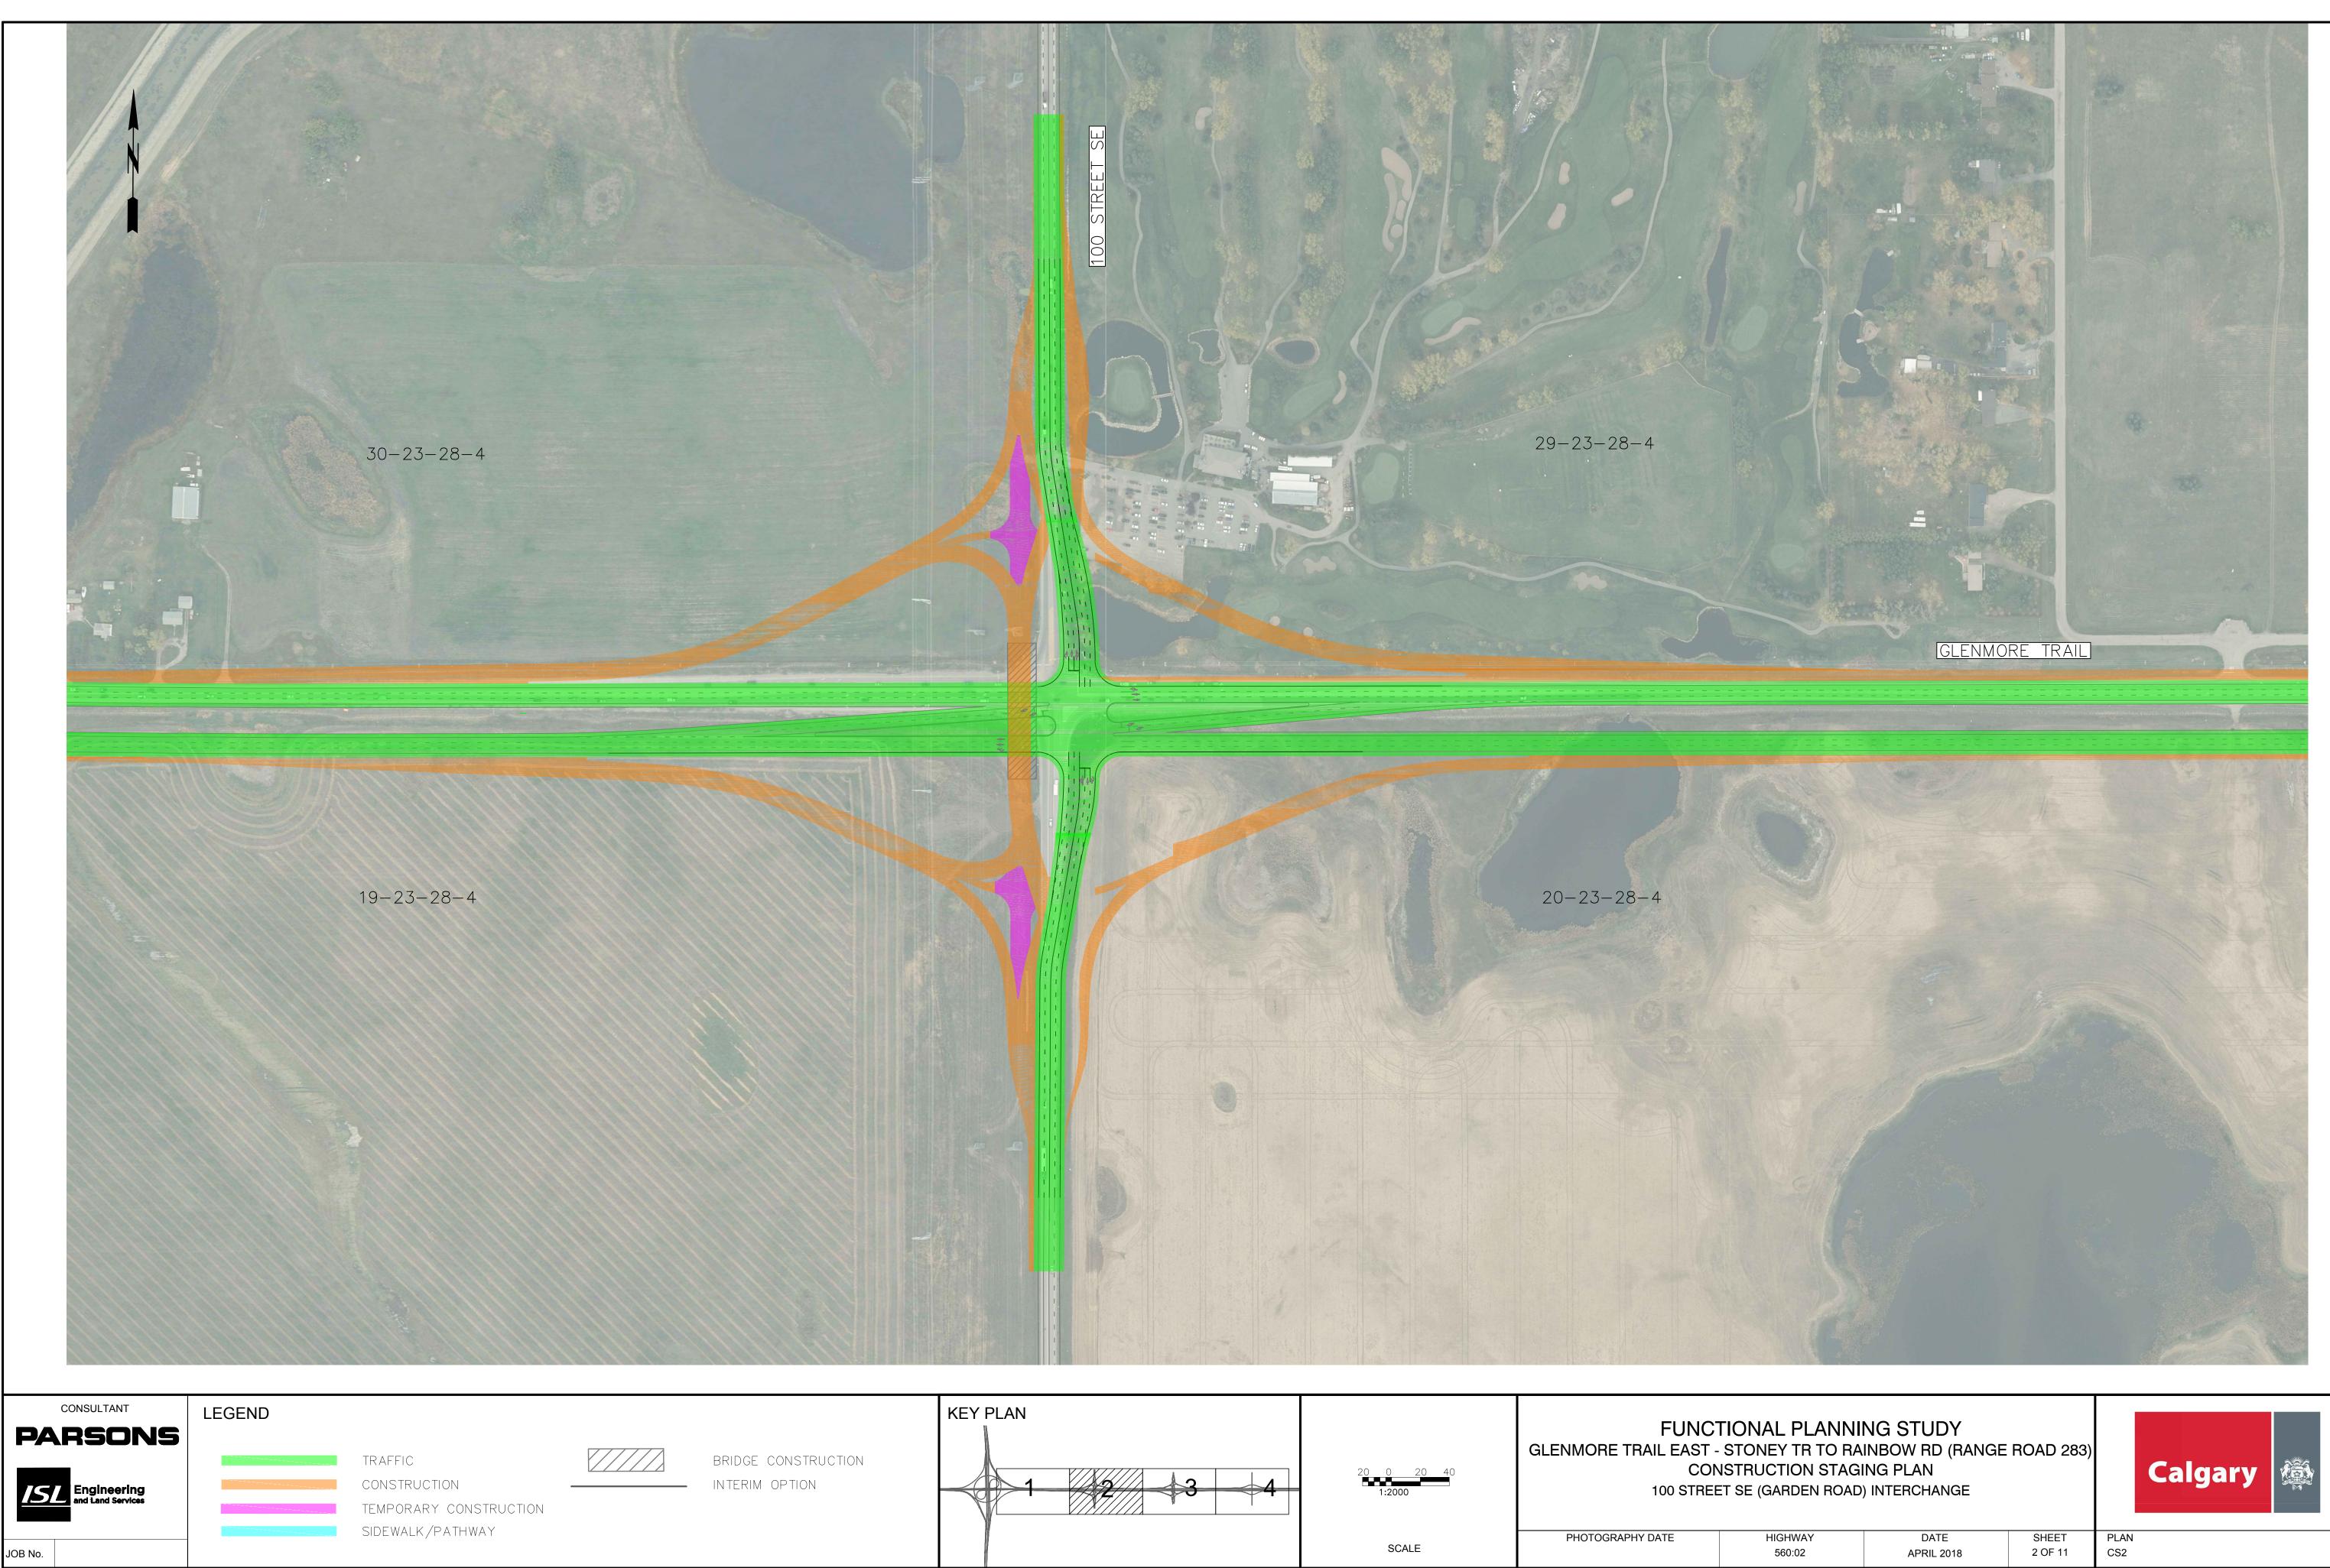

| HIGHWAY | DATE       | SHEET   | PLAN |
|---------|------------|---------|------|
| 560:02  | APRIL 2018 | 2 OF 11 | CS2  |
|         |            |         |      |

| HIGHWAY | DATE       | SHEET   | PLAN |
|---------|------------|---------|------|
| 560:02  | APRIL 2018 | 3 OF 11 | CS3  |
|         |            |         |      |

| Calga | nry |  |
|-------|-----|--|
|       |     |  |

TRAFFIC CONSTRUCTION TEMPORARY CONSTRUCTION ----- EXISTING STRUCTURE SIDEWALK

JOB No.