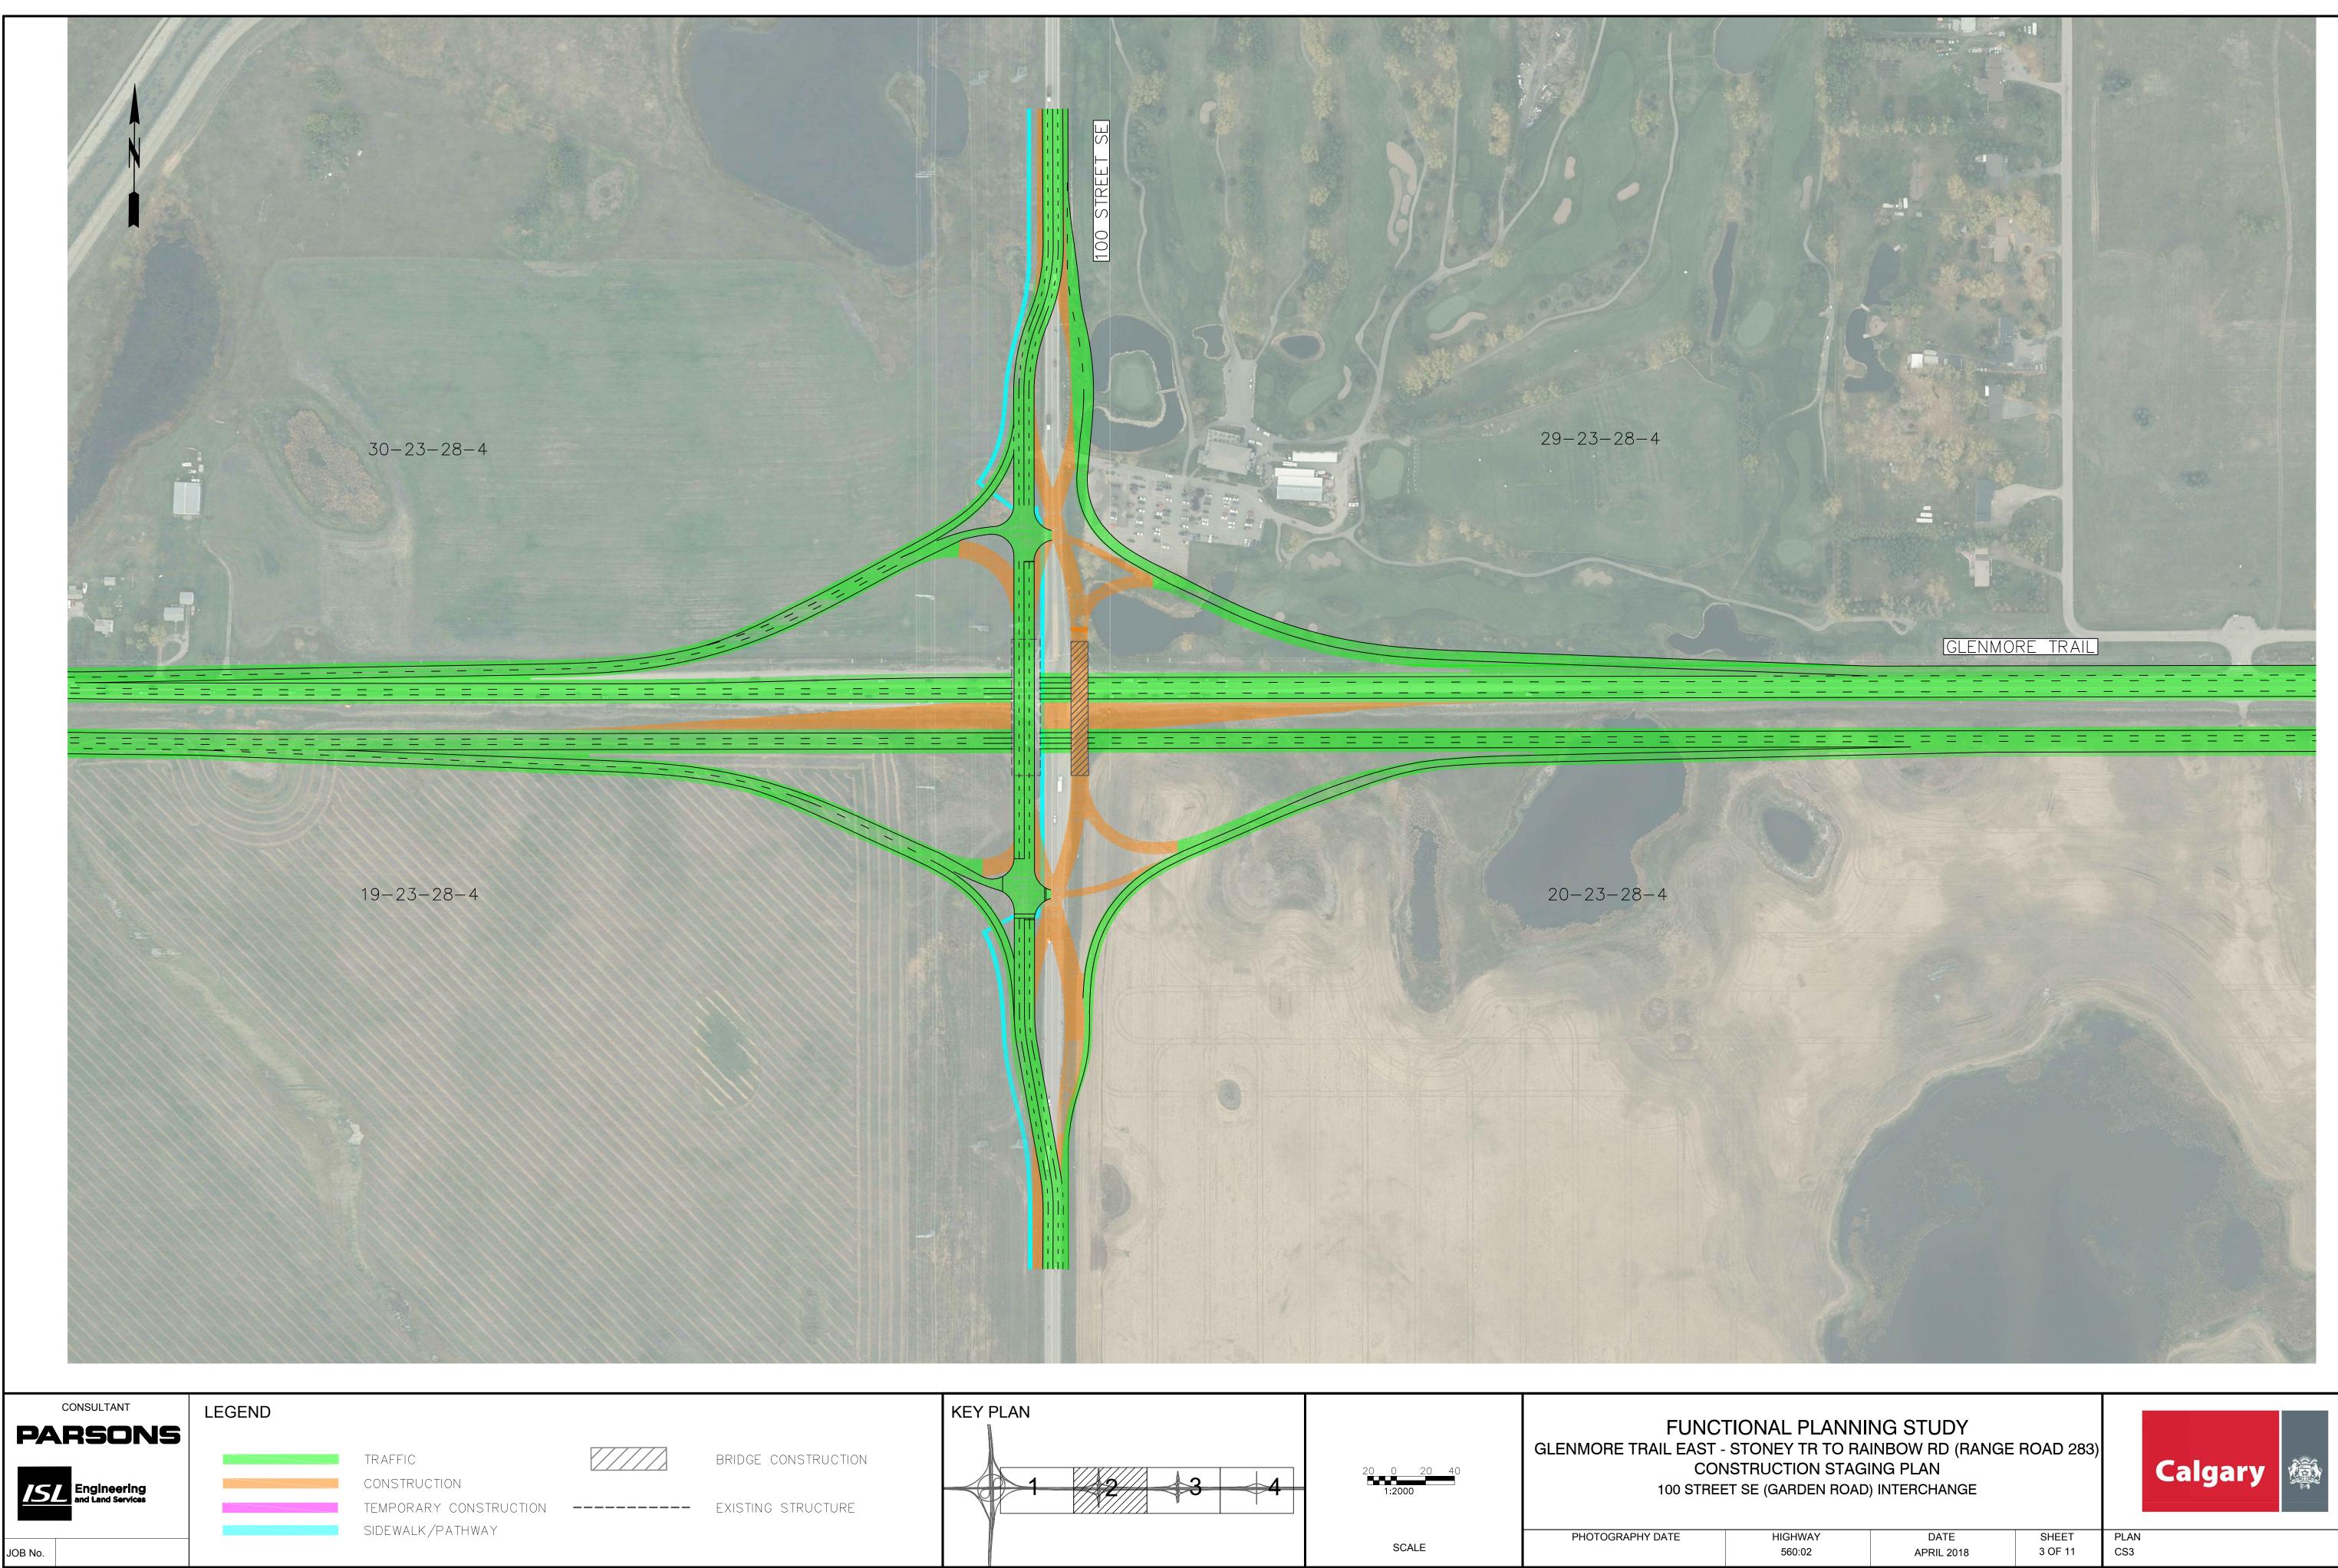

| HIGHWAY | DATE       | SHEET   | PLAN |
|---------|------------|---------|------|
| 560:02  | APRIL 2018 | 2 OF 11 | CS2  |
|         |            |         |      |

| HIGHWAY | DATE       | SHEET   | PLAN |
|---------|------------|---------|------|
| 560:02  | APRIL 2018 | 3 OF 11 | CS3  |
|         |            |         |      |

| Calga | nry |  |
|-------|-----|--|
|       |     |  |

TRAFFIC CONSTRUCTION TEMPORARY CONSTRUCTION ----- EXISTING STRUCTURE SIDEWALK

JOB No.