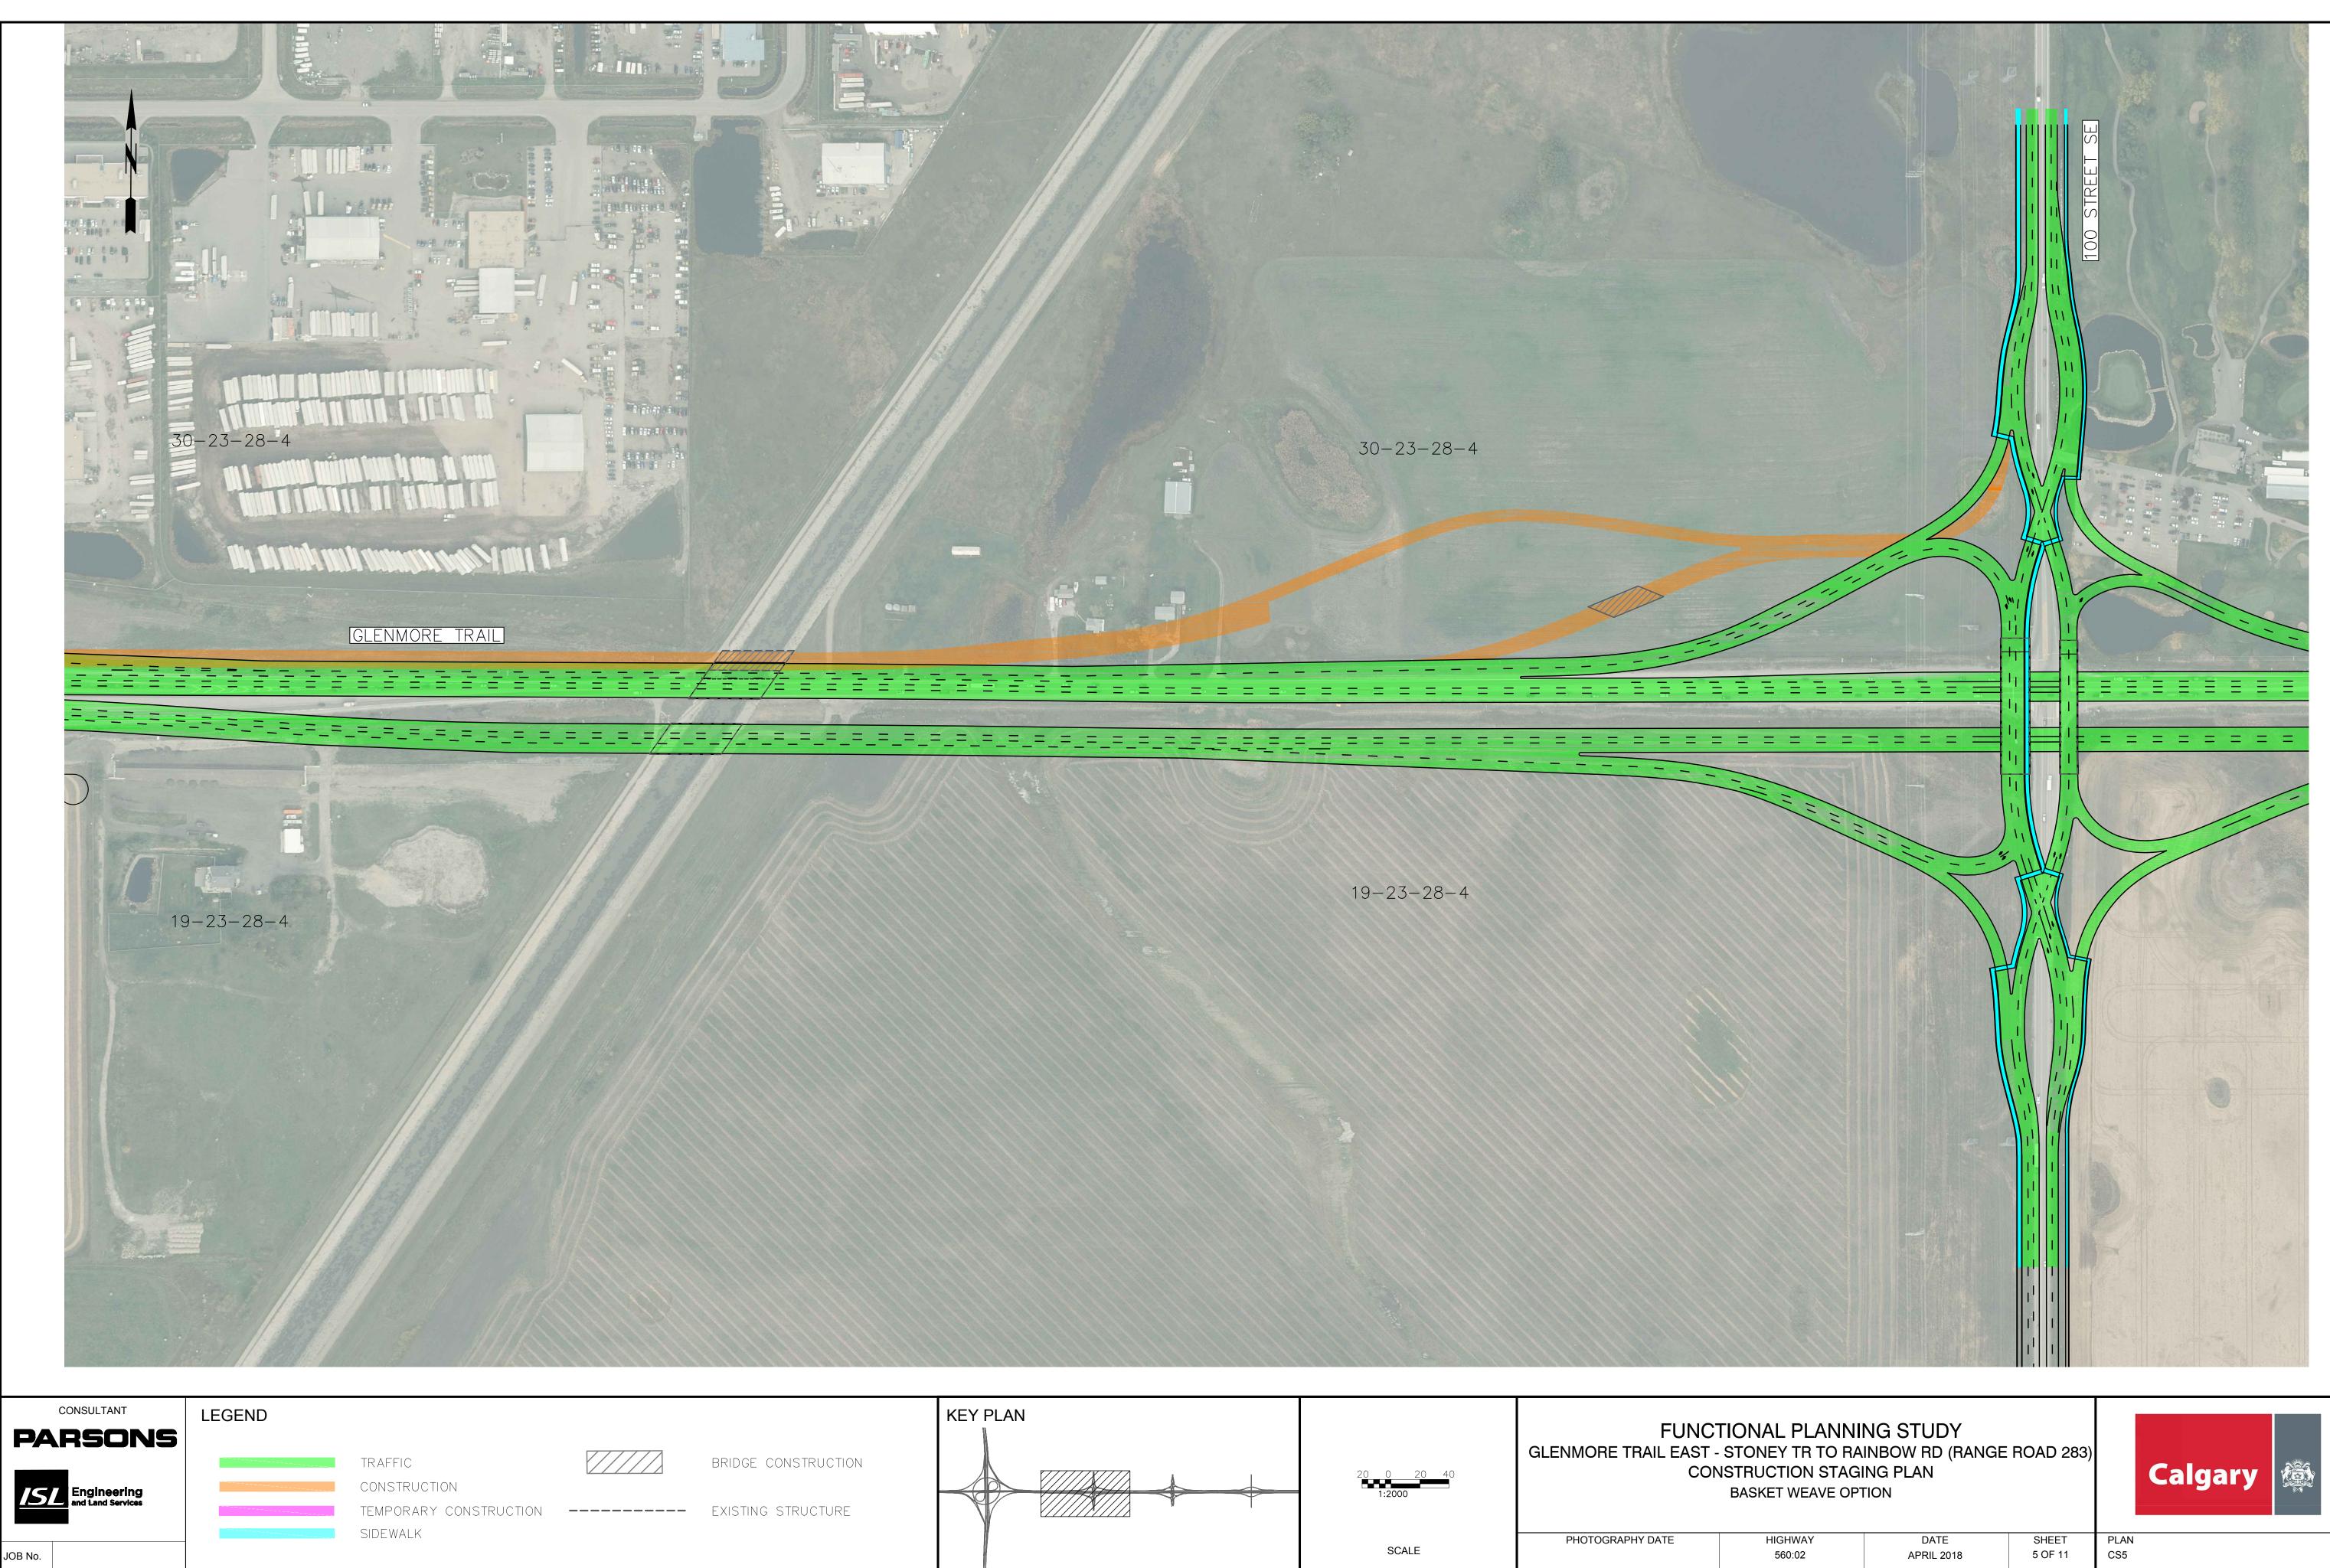

# FUNCTIONAL PLANNING STUDY GLENMORE TRAIL EAST - STONEY TR TO RAINBOW RD (RANGE ROAD 283) CONSTRUCTION STAGING PLAN BASKET WEAVE OPTION

JOB No.

Engineering and Land Services

TRAFFIC CONSTRUCTION TEMPORARY CONSTRUCTION ----- EXISTING STRUCTURE SIDEWALK

CONSTRUCTION STAGING PLAN BASKET WEAVE OPTION