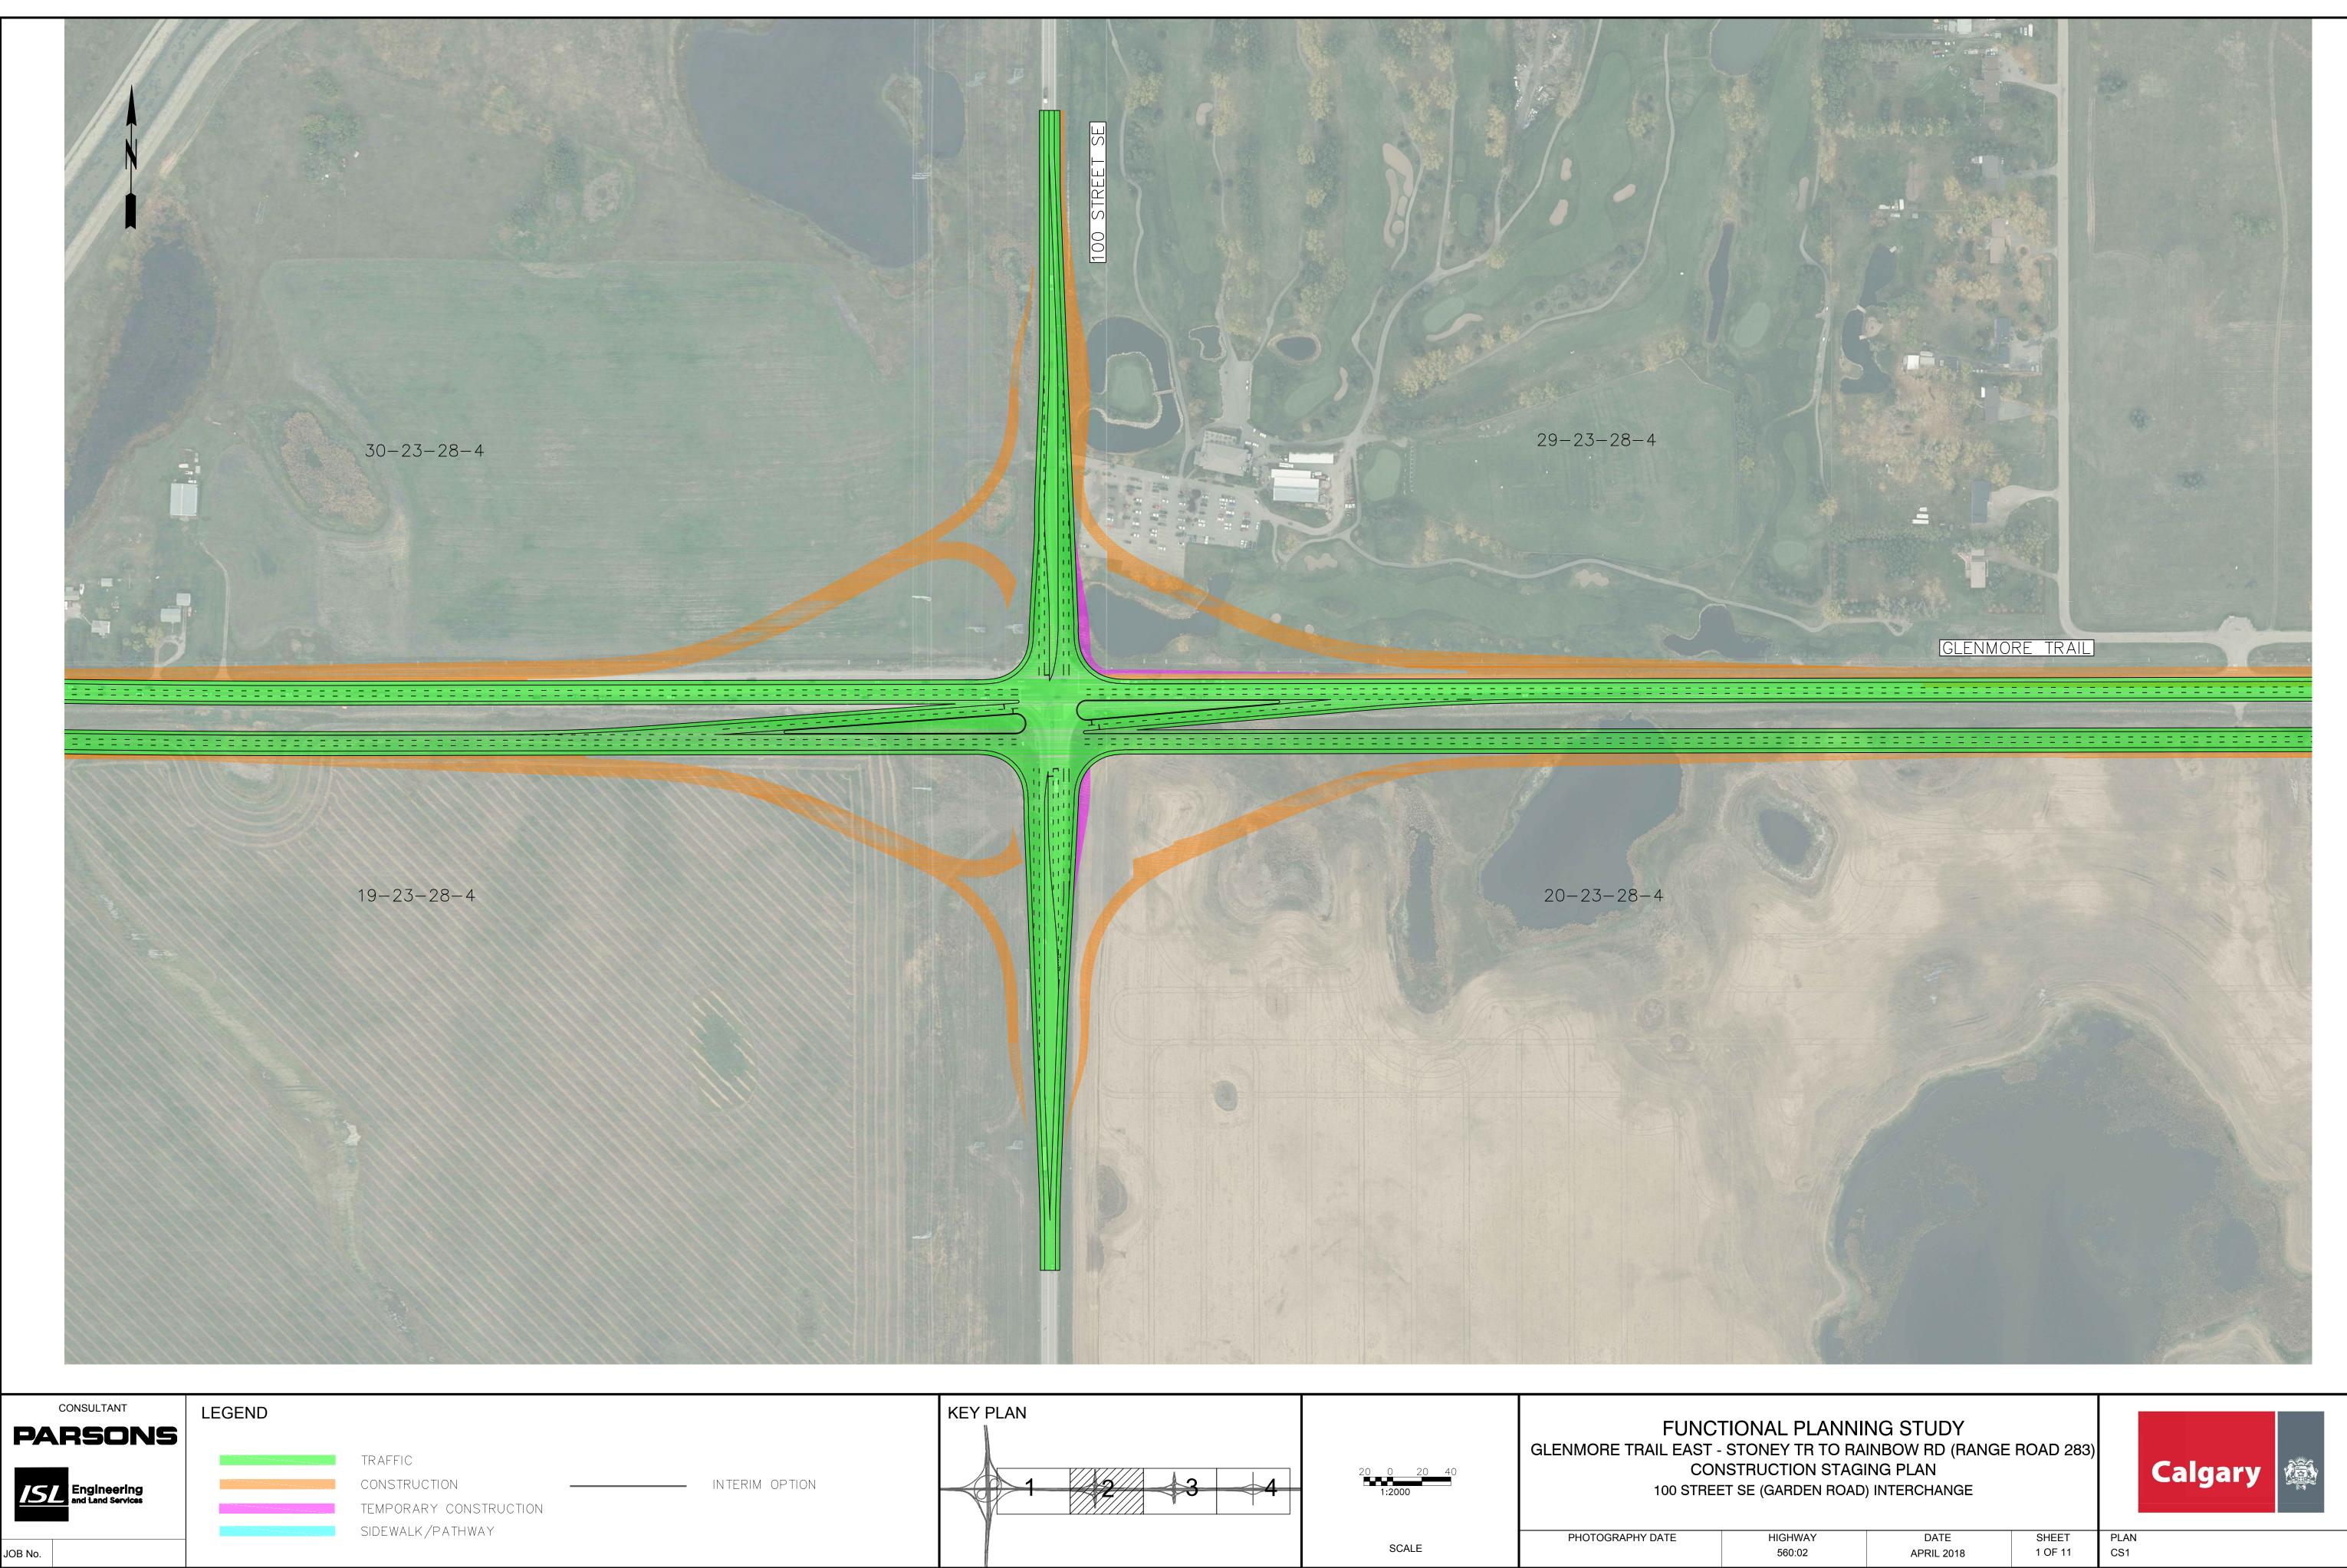

# FUNCTIONAL PLANNING STUDY GLENMORE TRAIL EAST - STONEY TR TO RAINBOW RD (RANGE ROAD 283) CONSTRUCTION STAGING PLAN BASKET WEAVE OPTION

JOB No.

Engineering and Land Services

TRAFFIC CONSTRUCTION TEMPORARY CONSTRUCTION ----- EXISTING STRUCTURE SIDEWALK

CONSTRUCTION STAGING PLAN BASKET WEAVE OPTION