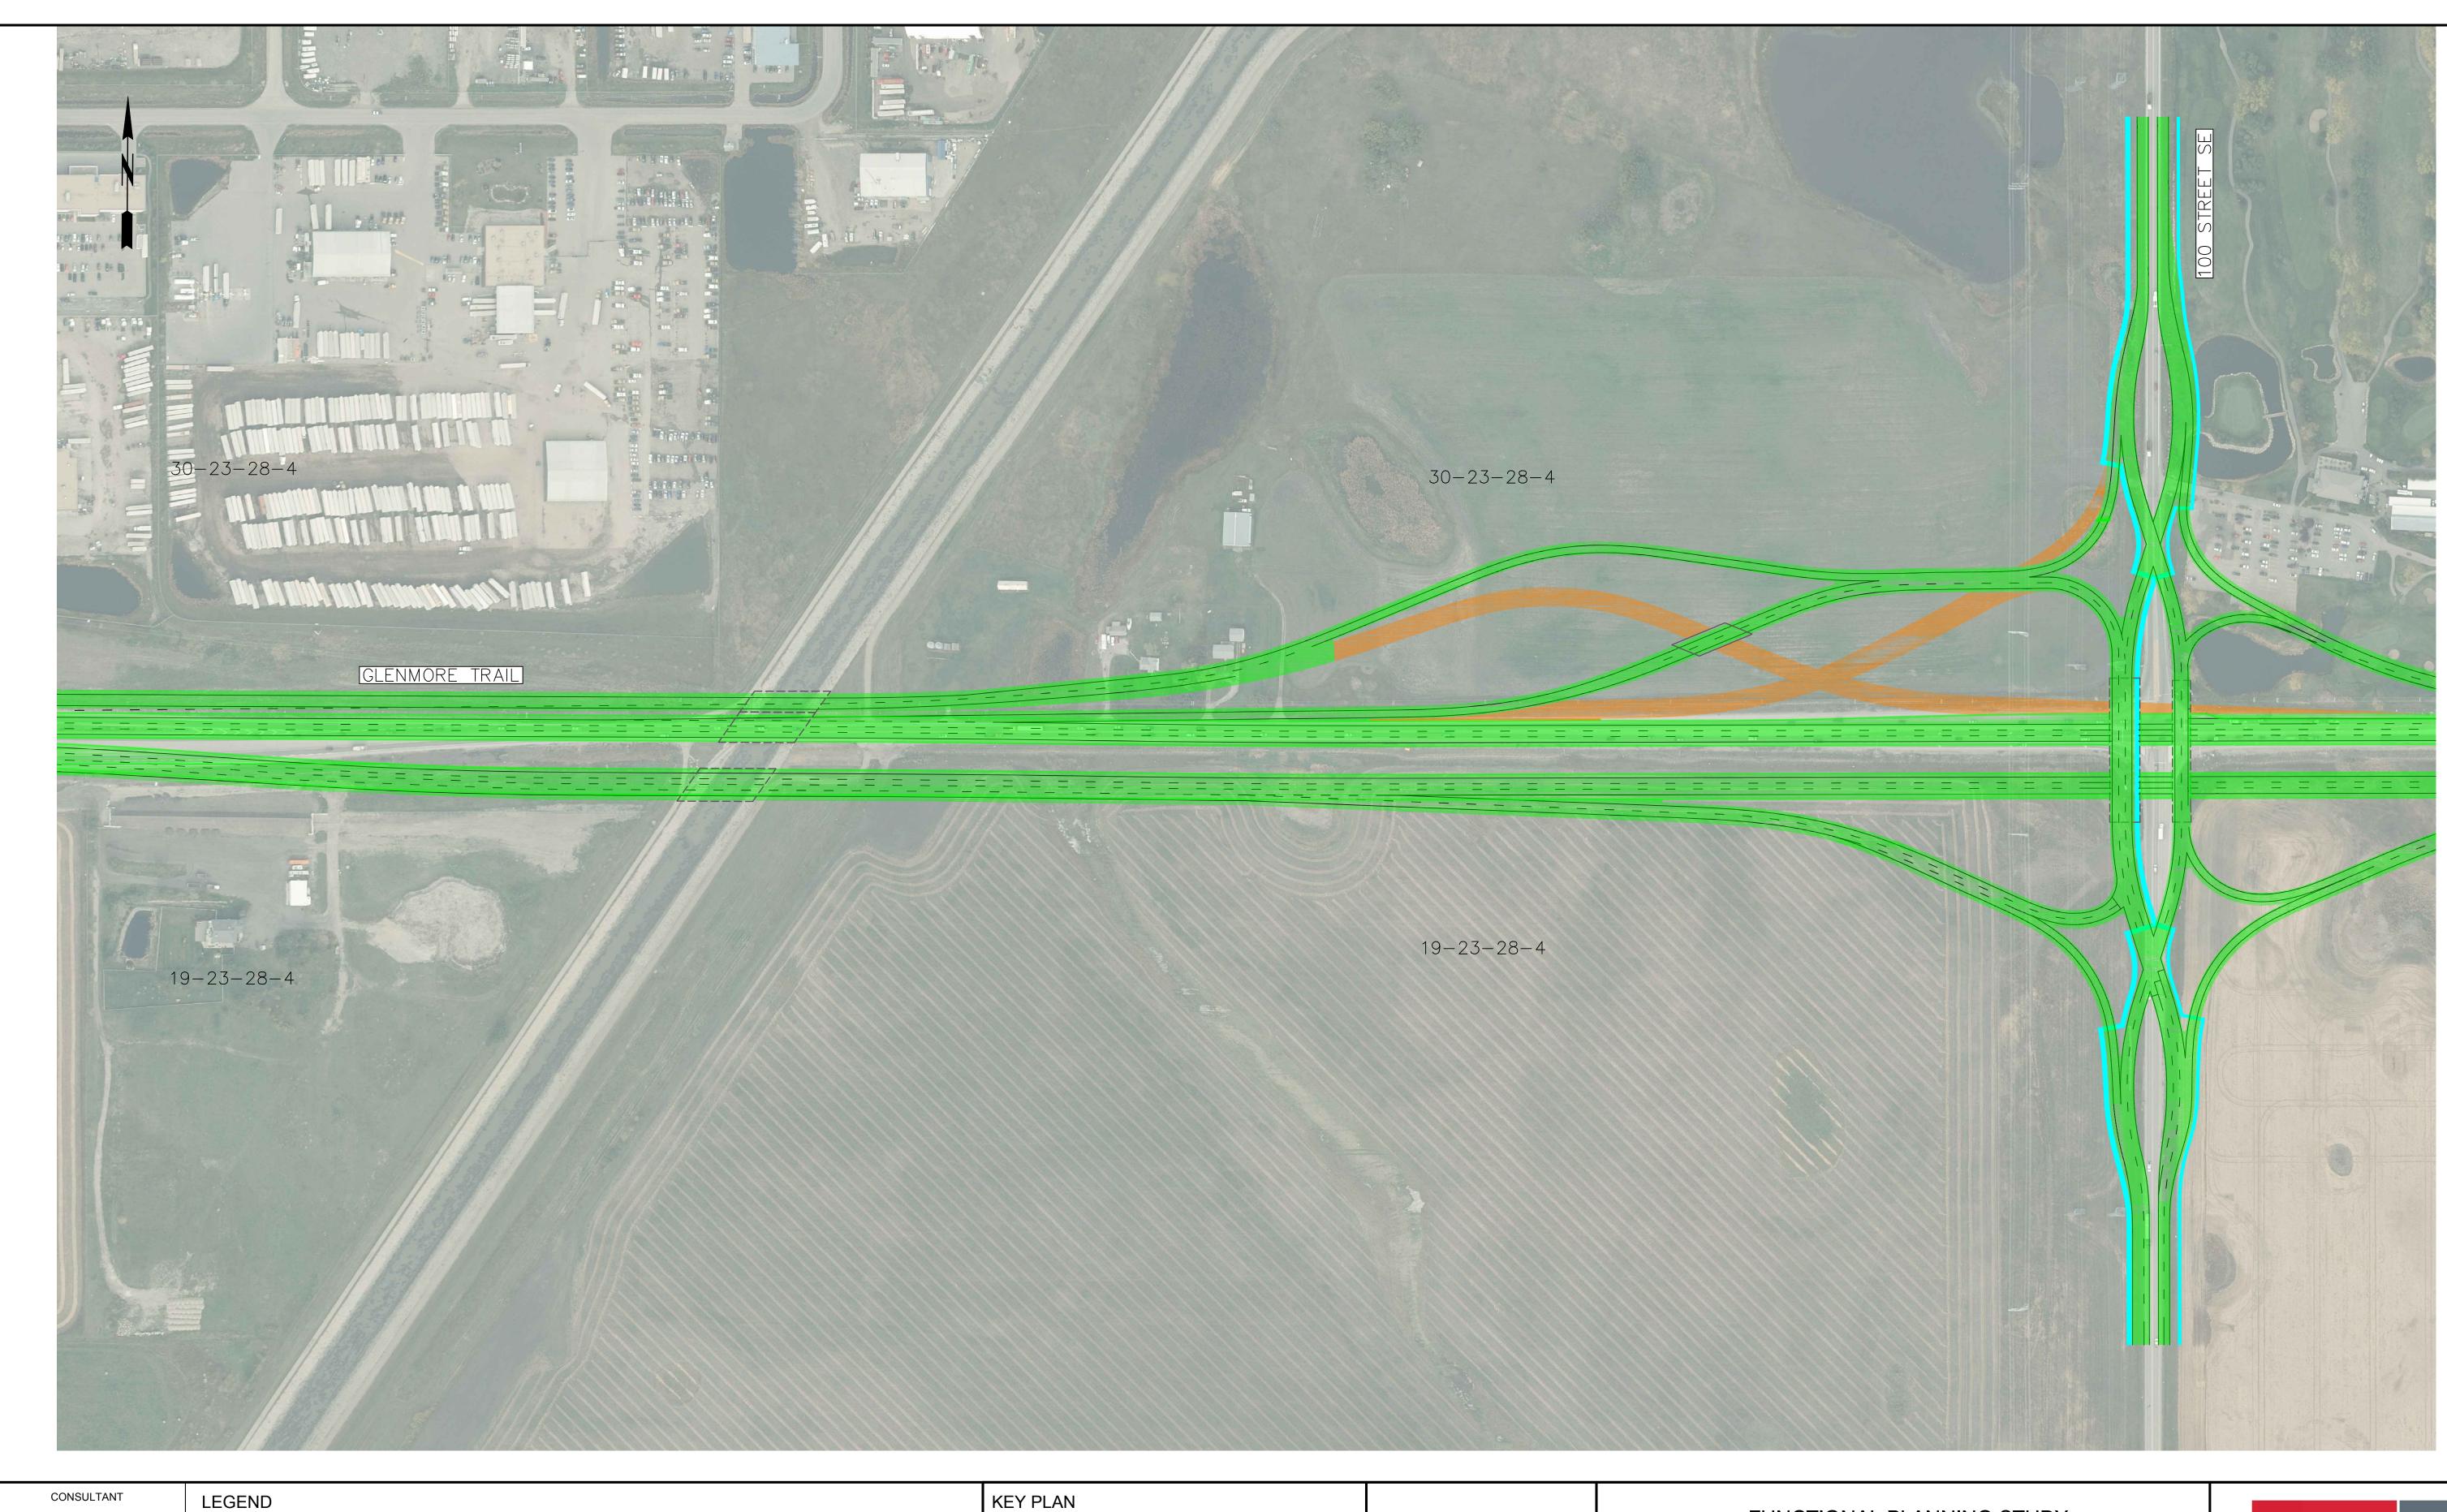

# FUNCTIONAL PLANNING STUDY GLENMORE TRAIL EAST - STONEY TR TO RAINBOW RD (RANGE ROAD 283) CONSTRUCTION STAGING PLAN BASKET WEAVE OPTION

JOB No.

Engineering and Land Services

TRAFFIC CONSTRUCTION TEMPORARY CONSTRUCTION ----- EXISTING STRUCTURE SIDEWALK

CONSTRUCTION STAGING PLAN BASKET WEAVE OPTION