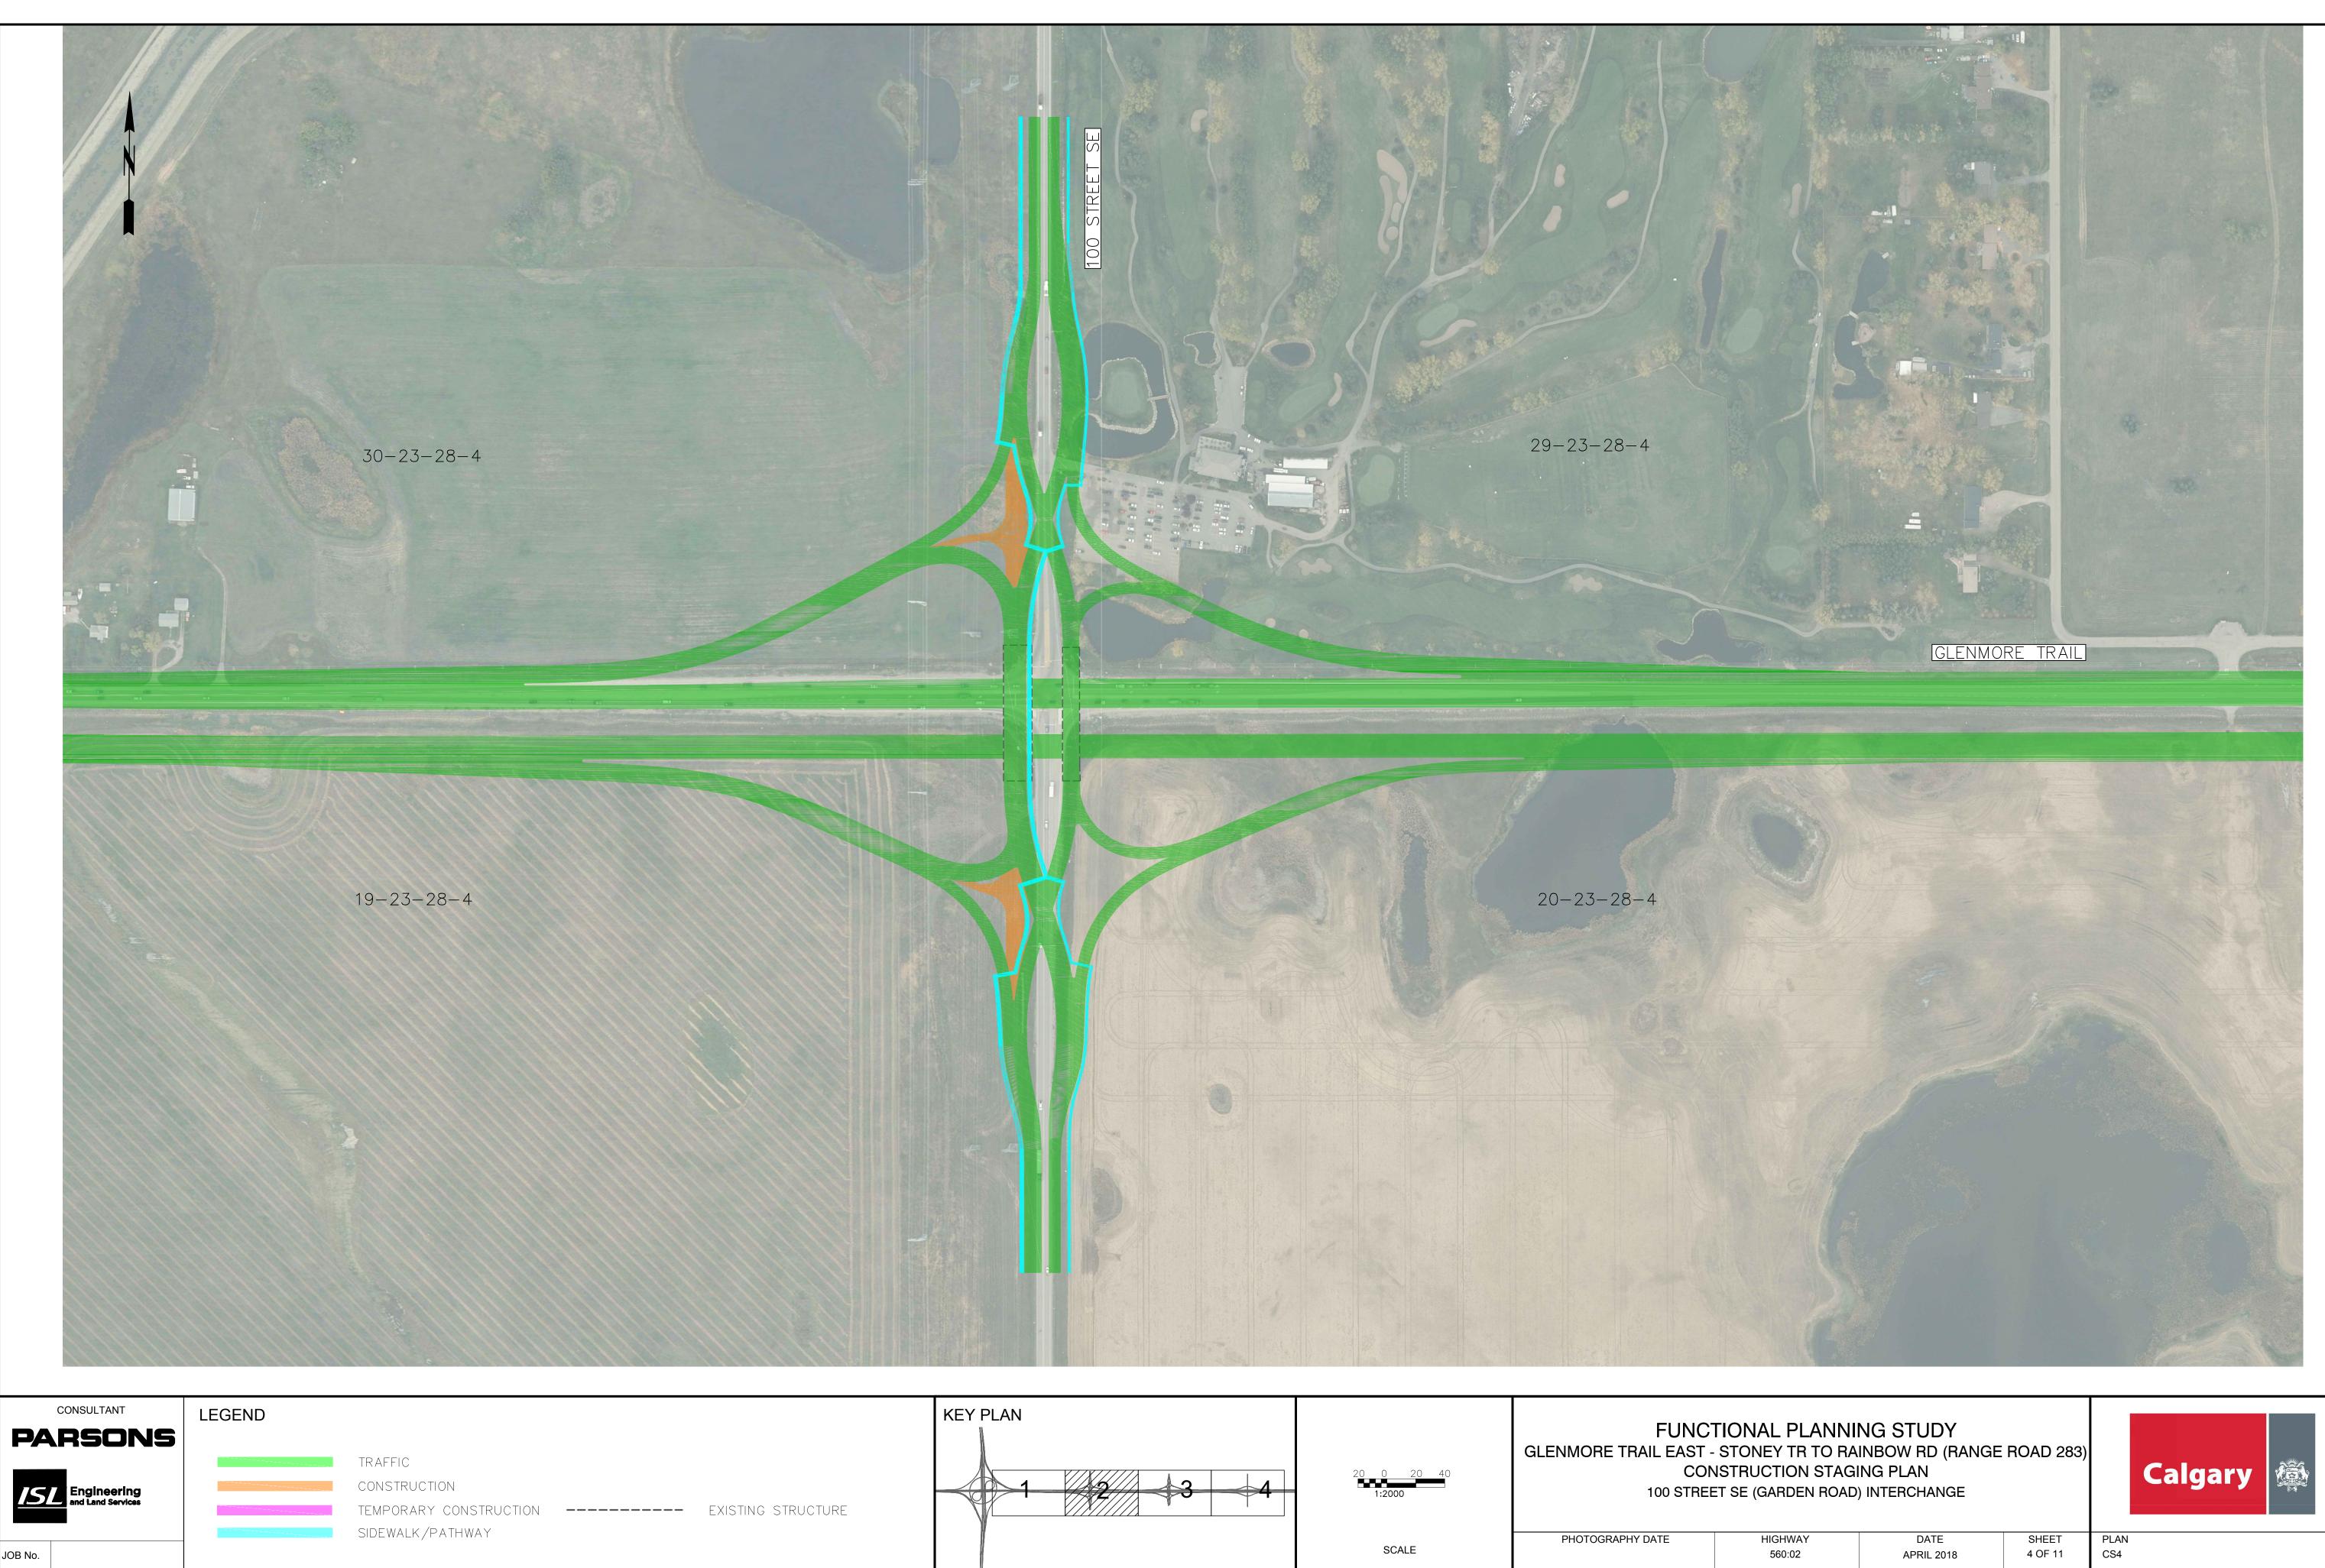

| Calga | nry |  |
|-------|-----|--|
|       |     |  |

TRAFFIC CONSTRUCTION TEMPORARY CONSTRUCTION ----- EXISTING STRUCTURE SIDEWALK

JOB No.