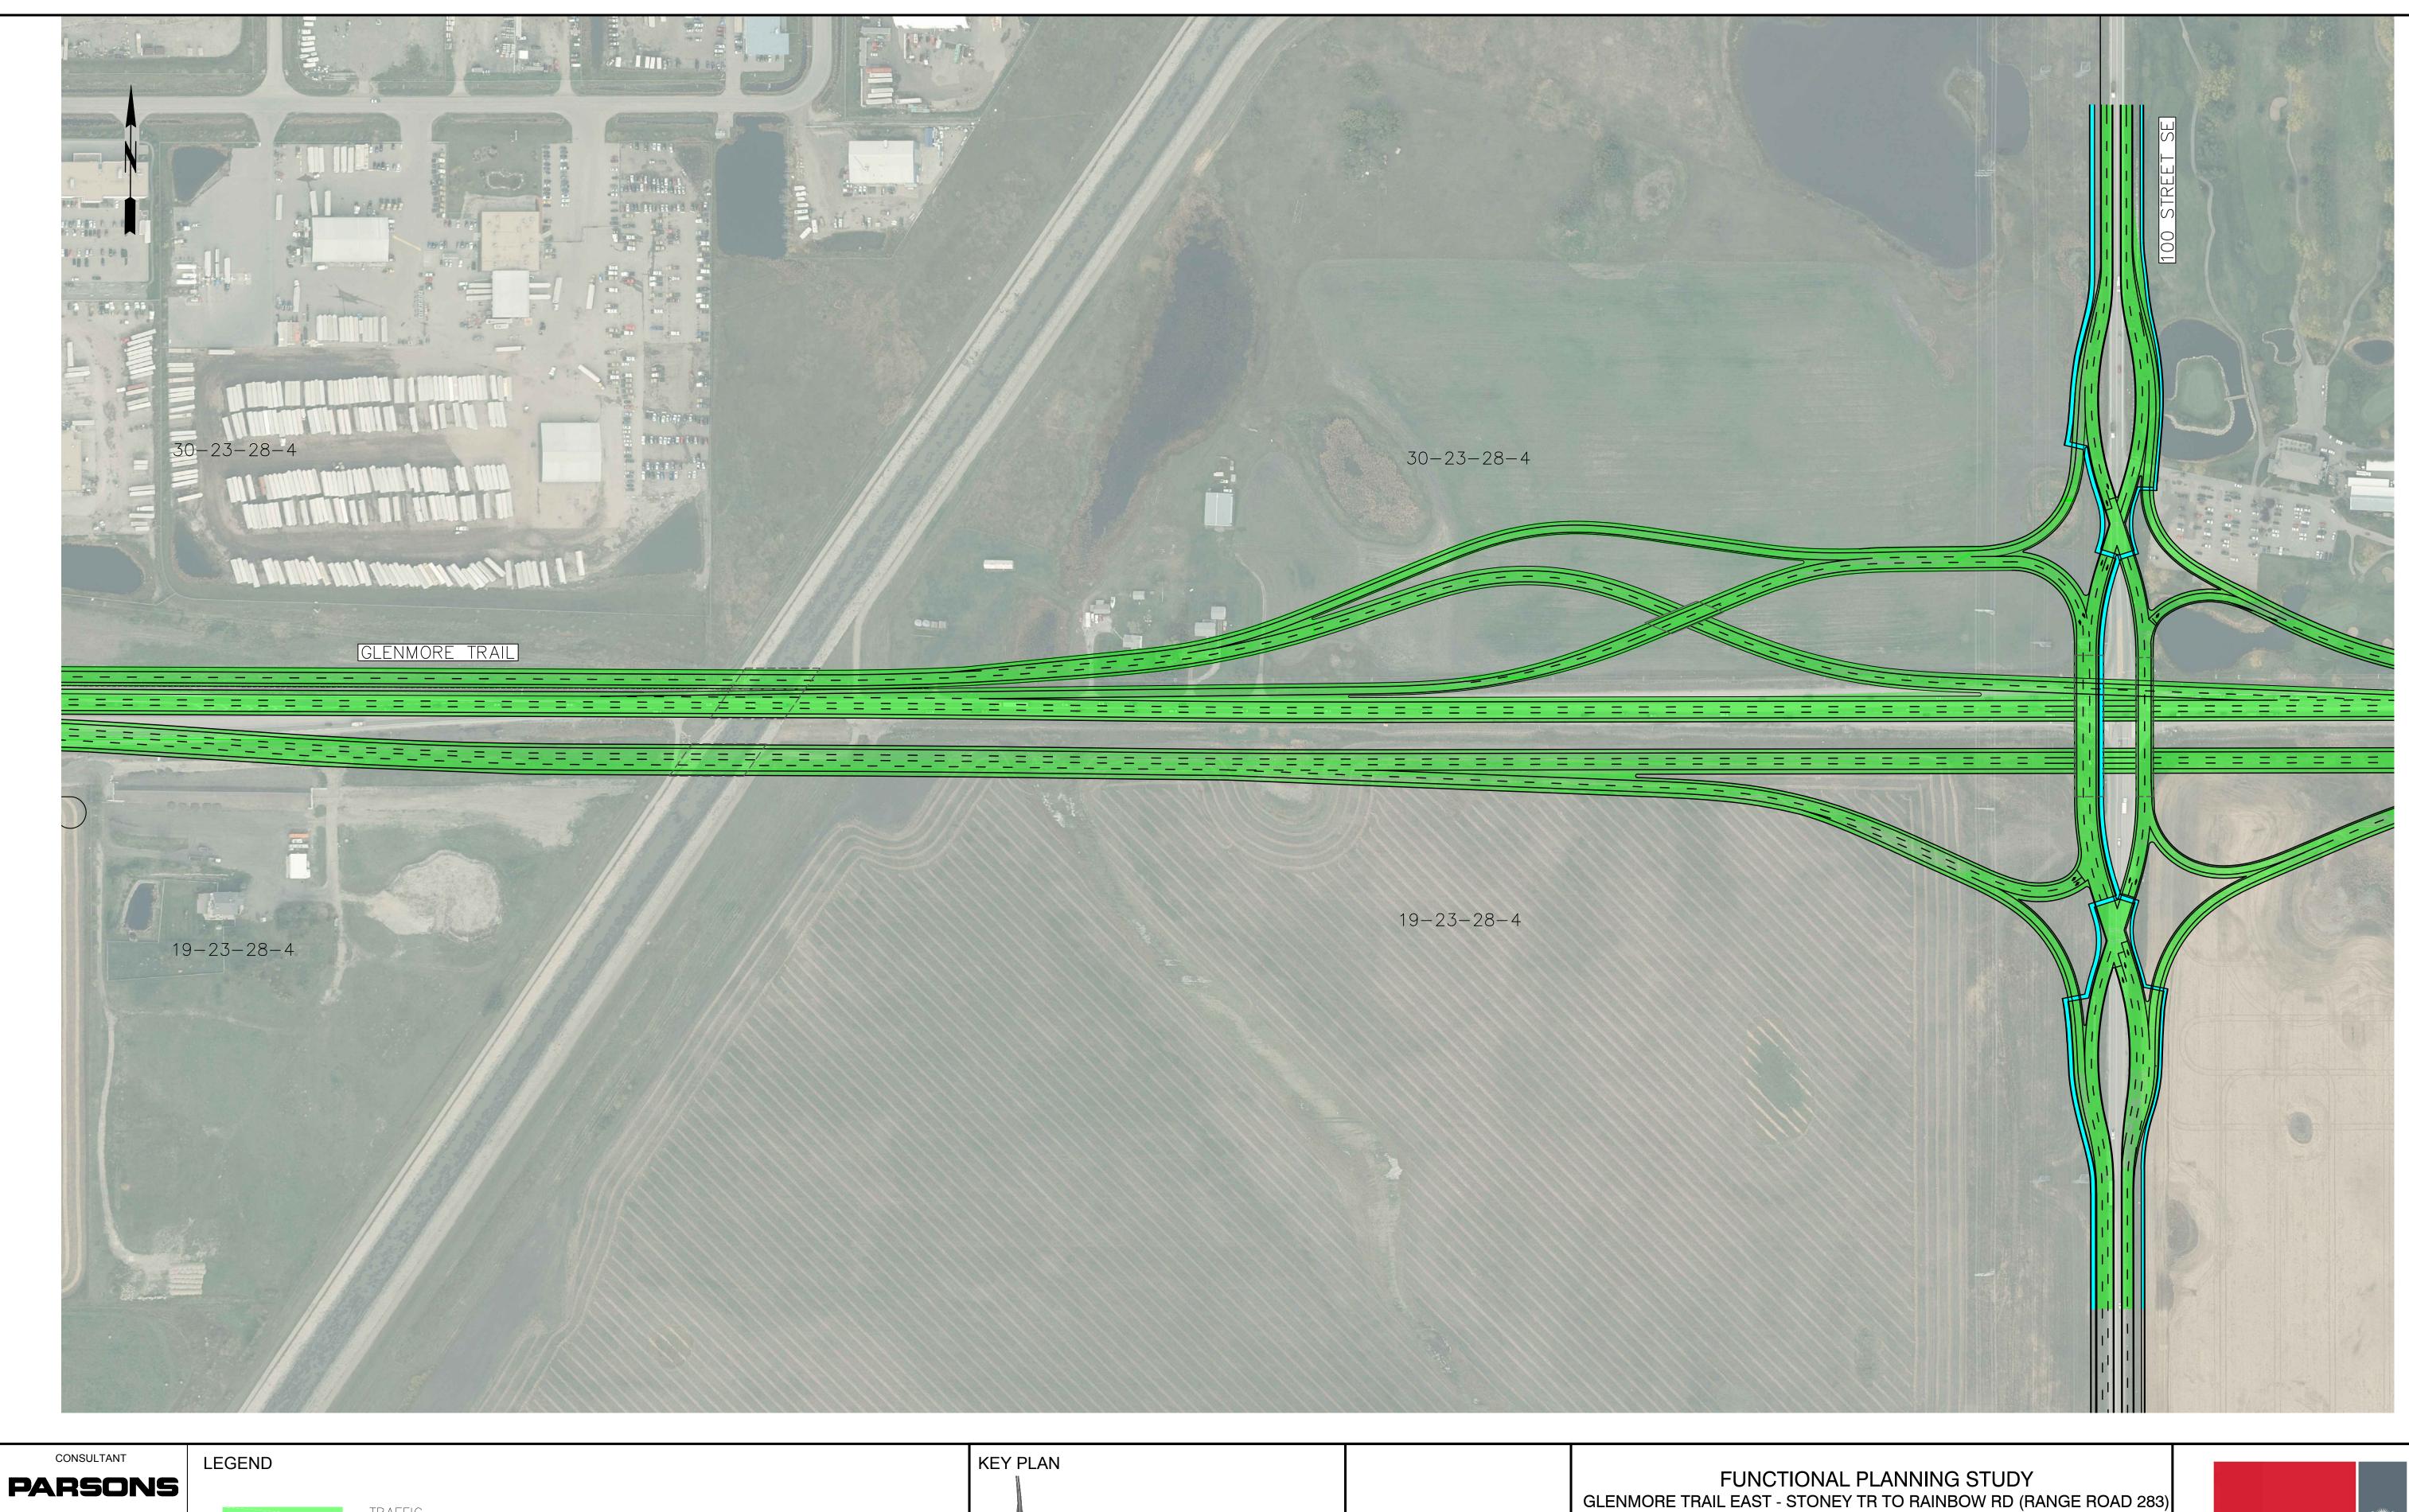

# FUNCTIONAL PLANNING STUDY GLENMORE TRAIL EAST - STONEY TR TO RAINBOW RD (RANGE ROAD 283) CONSTRUCTION STAGING PLAN BASKET WEAVE OPTION

JOB No.

Engineering and Land Services

TRAFFIC CONSTRUCTION TEMPORARY CONSTRUCTION ----- EXISTING STRUCTURE SIDEWALK

CONSTRUCTION STAGING PLAN BASKET WEAVE OPTION