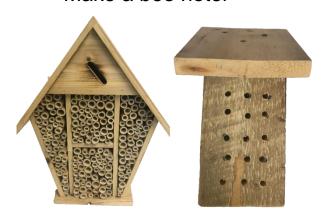

#### Plant wildflowers

Harebell

Prairie Clover

Showy Jacob's Ladder

Blanket Flower

**Bergamot** 

Lupine

Make a bee hotel