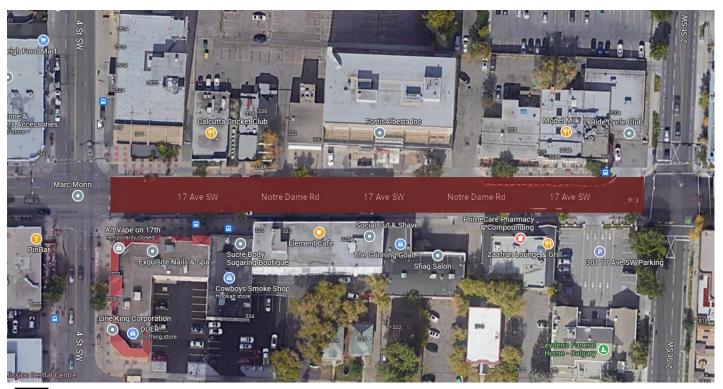

#### Construction impacts (see map on page 2)

- The main worksite will be near 315 17 Avenue S.W.
- 17 Avenue S.W. will be closed between 2 Street and 4 Street S.W.
  - There will be no parking on 17 Avenue S.W. within the construction zone
  - There will be no through traffic on 17 Avenue S.W. between 2 Street and 4 Street S.W. Access will be limited to local traffic only, via 4 Street S.W.
- The south sidewalk on 17 Avenue between 2 and 4 Street S.W. will be closed
  - All businesses and residences on the south side of the avenue will remain accessible via a detour path
  - The north sidewalk will remain fully open

# **Construction map**

Full road closure – Local access only, via 4 Street S.W.