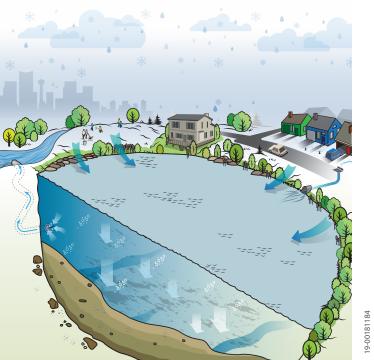

### يبدأ الأمر بمياه العواصف

وتتكون تلك المياه عند هطول الأمطار وذوبان الجليد وتدفق المياه من أسطح المنازل وممرات السيارات والمروج والشوارع والأرصفة. تنجرف مياه العواصف من المنازل وعبر الأحياء متجهة إلى مصارف الأمطار، حيث تجمع الأوساخ والحصى والملوثات في طريقها.

### مياه العواصف تتجه ناحية الأنهار

تصب مياه العواصف في مصارف الأمطار التي توجد على طول شوارع الدينة حيث تنقلها أنابيب كبيرة تحت الأرض إلى أحواض مياه العاصفة. وبدون وجود المعالجة التي توفرها أحواض مياه العاصفة، فإن هذه المياه تتجه إلى الأنهار دون معالجتها.

# أحواض مياه العاصفة تحمى الطرق المائية

في الحى الخاص بك، ستجد أن هناك أنابيب تحت الأرض تضخ مياه العاصفة تجاه أحواض مياه العاصفة. وتصور حوض مياه العاصفة 🌢 باعتباره منشأة لمعالجة المياه الطبيعية وتحمى الأحياء أيضًا من الفيضانات من خلال التحكم في إطلاق مياه العواصف الزائدة.

### هذا هو حوض مياه العاصفة

يجذب حوض مياه العاصفة المياه ويحتفظ بها لفترة من الوقت. وتساعد أحواض مياه العاصفة على إبطاء اندفاع المياه لفترة كافية لنزع الرواسب والملوثات، مما يساعد على إعادة مياه أكثر نظافة إلى الأنهار والجداول.