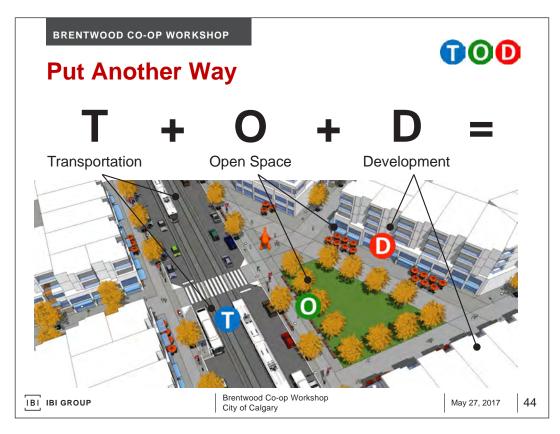

|              |  |  |
| •                | Highest density is located at roadway to reduce shadowi                          |                        |              |  |  |
| ІВІ ІВІ          | IBI GROUP         Brentwood Co-op Workshop           City of Calgary             |                        | May 27, 2017 |  |  |
|                  |                                                                                  |                        |              |  |  |







| BRENTWOOD CO-OP V | The Idea                                    | Ŷ               |
|-------------------|---------------------------------------------|-----------------|
| IBI IBI GROUP     | Brentwood Co-op Workshop<br>City of Calgary | May 27, 2017 23 |







































































IBI IBI GROUP

Brentwood Co-op Workshop City of Calgary

May 27, 2017 58





































JULY 15, 2017





IBI GROUP































IBI GROUP

<page-header><page-header><section-header><section-header><section-header><section-header><image><image><image>



































Defining the cities of tomorrow ibigroup.com