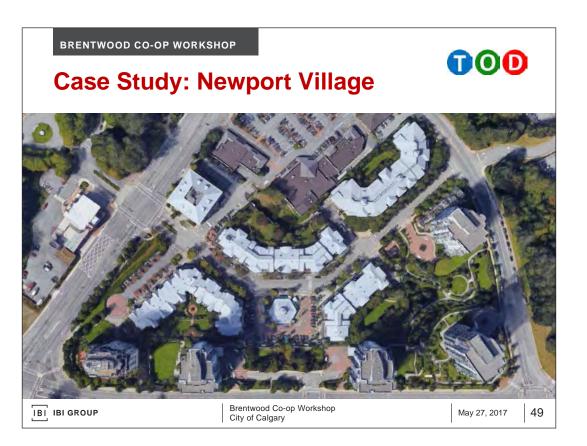

|              |  |  |
| •                | Highest density is located at roadway to reduce shadowi                          |                        |              |  |  |
| ІВІ ІВІ          | IBI GROUP         Brentwood Co-op Workshop           City of Calgary             |                        | May 27, 2017 |  |  |
|                  |                                                                                  |                        |              |  |  |







| BRENTWOOD CO-OP V | The Idea                                    | Ŷ               |
|-------------------|---------------------------------------------|-----------------|
| IBI IBI GROUP     | Brentwood Co-op Workshop<br>City of Calgary | May 27, 2017 23 |







































































IBI IBI GROUP

Brentwood Co-op Workshop City of Calgary

May 27, 2017 58





































JULY 15, 2017





IBI GROUP































IBI GROUP

<page-header><page-header><section-header><section-header><section-header><section-header><image><image><image>



































Defining the cities of tomorrow ibigroup.com