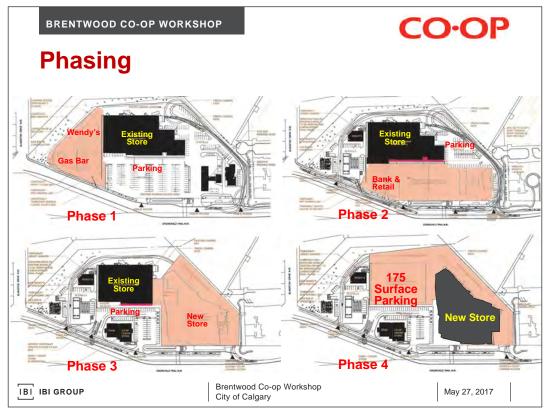

n |  |
| <ul> <li>Encourage trans<br/>the LRT station</li> </ul>    | sit plazas adjacent to                      |                                           |  |
| <ul> <li>Provide a wide r<br/>office and retail</li> </ul> | ange of residential,<br>uses                |                                           |  |
| <ul> <li>Limit auto-orient<br/>washes, large st</li> </ul> | ed uses (car<br>urface parking areas)       |                                           |  |
| IBI IBI GROUP                                              | Brentwood Co-op Workshop<br>City of Calgary | May 27, 2017                              |  |
|                                                            |                                             |                                           |  |















| в                | BRENTWOOD CO-OP WORKSHOP                                                         |                        | CO-OP        |  |  |
|------------------|----------------------------------------------------------------------------------|------------------------|--------------|--|--|
| Project Offering |                                                                                  |                        |              |  |  |
| •                | Current store MUST remain replacement is built with suf                          | -                      |              |  |  |
| •                | Co-op gas bar and convenie<br>remain open until replaceme                        |                        | COOP         |  |  |
| •                | Wendy's and Scotia Bank <ma