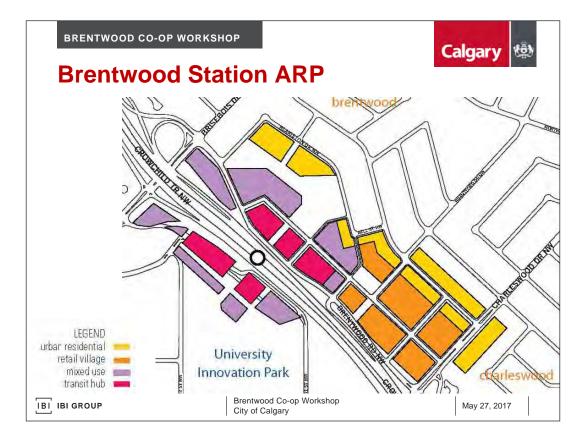

| BRENTWOOD CO-OP WOR                                        | кѕнор                                       | Calgary                                   |  |
|------------------------------------------------------------|---------------------------------------------|-------------------------------------------|--|
| Brentwood Station ARP                                      |                                             |                                           |  |
| <ul> <li>Emphasize pede<br/>to the LRT</li> </ul>          | estrian connections                         |                                           |  |
| <ul> <li>Create a comme<br/>through the stati</li> </ul>   | 0                                           |                                           |  |
| •                                                          | rface with Blakiston<br>active frontages    | Brentwood Station Area Redevelopment Plan |  |
| <ul> <li>Encourage trans<br/>the LRT station</li> </ul>    | sit plazas adjacent to                      |                                           |  |
| <ul> <li>Provide a wide r<br/>office and retail</li> </ul> | ange of residential,<br>uses                |                                           |  |
| <ul> <li>Limit auto-orient<br/>washes, large st</li> </ul> | ed uses (car<br>urface parking areas)       |                                           |  |
| IBI IBI GROUP                                              | Brentwood Co-op Workshop<br>City of Calgary | May 27, 2017                              |  |
|                                                            |                                             |                                           |  |