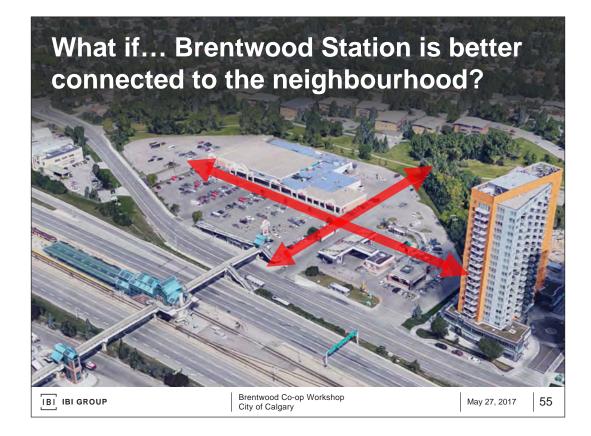

|  |  |
| •                | Highest density is located at roadway to reduce shadowi                          |                        |              |  |  |
| ІВІ ІВІ          | IBI GROUP         Brentwood Co-op Workshop           City of Calgary             |                        | May 27, 2017 |  |  |
|                  |                                                                                  |                        |              |  |  |







| BRENTWOOD CO-OP V | The Idea                                    | Ŷ               |
|-------------------|---------------------------------------------|-----------------|
| IBI IBI GROUP     | Brentwood Co-op Workshop<br>City of Calgary | May 27, 2017 23 |







































































IBI IBI GROUP

Brentwood Co-op Workshop City of Calgary

May 27, 2017 58





































JULY 15, 2017





IBI GROUP































IBI GROUP

<page-header><page-header><section-header><section-header><section-header><section-header><image><image><image>



































Defining the cities of tomorrow ibigroup.com