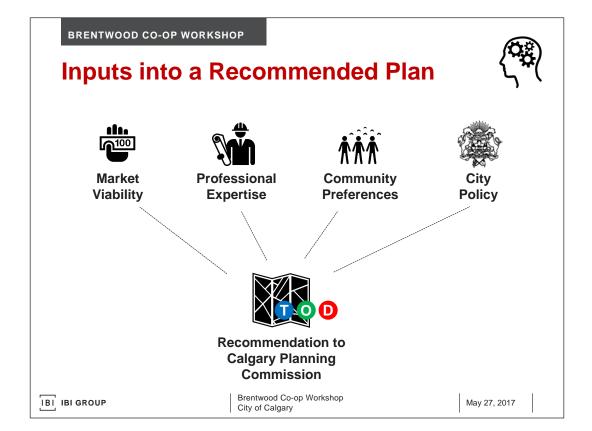

|                        |              |  |  |
| •                | Highest density is located at roadway to reduce shadowi                          |                        |              |  |  |
| ІВІ ІВІ          | IBI GROUP         Brentwood Co-op Workshop           City of Calgary             |                        | May 27, 2017 |  |  |
|                  |                                                                                  |                        |              |  |  |







| BRENTWOOD CO-OP V | The Idea                                    | Ŷ               |
|-------------------|---------------------------------------------|-----------------|
| IBI IBI GROUP     | Brentwood Co-op Workshop<br>City of Calgary | May 27, 2017 23 |







































































IBI IBI GROUP

Brentwood Co-op Workshop City of Calgary

May 27, 2017 58





































JULY 15, 2017





IBI GROUP































IBI GROUP

<page-header><page-header><section-header><section-header><section-header><section-header><image><image><image>



































Defining the cities of tomorrow ibigroup.com