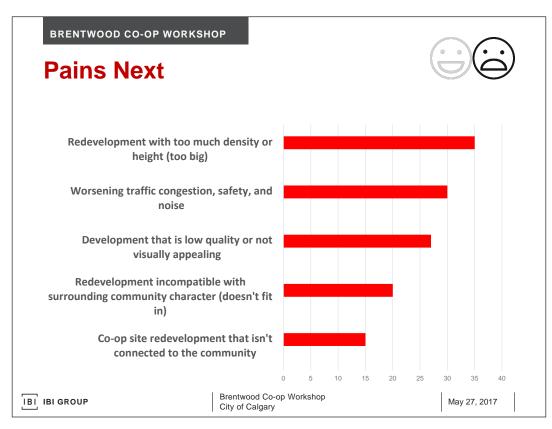

|                        |              |  |  |
| •                | Highest density is located at roadway to reduce shadowi                          |                        |              |  |  |
| ІВІ ІВІ          | IBI GROUP         Brentwood Co-op Workshop           City of Calgary             |                        | May 27, 2017 |  |  |
|                  |                                                                                  |                        |              |  |  |







| BRENTWOOD CO-OP V | The Idea                                    | Ŷ               |
|-------------------|---------------------------------------------|-----------------|
| IBI IBI GROUP     | Brentwood Co-op Workshop<br>City of Calgary | May 27, 2017 23 |







































































IBI IBI GROUP

Brentwood Co-op Workshop City of Calgary

May 27, 2017 58





































JULY 15, 2017





IBI GROUP































IBI GROUP

<page-header><page-header><section-header><section-header><section-header><section-header><image><image><image>



































Defining the cities of tomorrow ibigroup.com