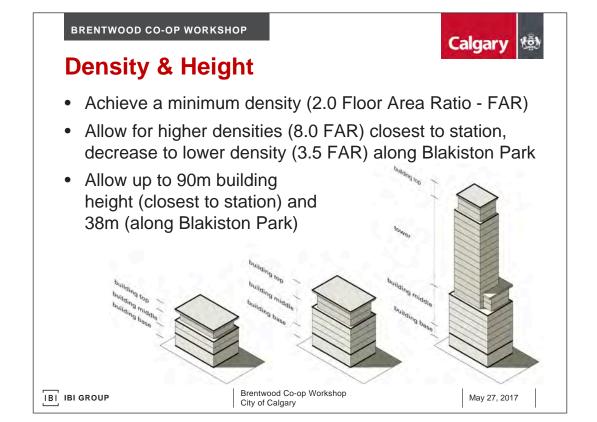

| BRENTWOOD CO-OP WOR                                        | кѕнор                                       | Calgary                                   |  |
|------------------------------------------------------------|---------------------------------------------|-------------------------------------------|--|
| Brentwood Station ARP                                      |                                             |                                           |  |
| <ul> <li>Emphasize pede<br/>to the LRT</li> </ul>          | estrian connections                         |                                           |  |
| <ul> <li>Create a comme<br/>through the stati</li> </ul>   | 0                                           |                                           |  |
| •                                                          | rface with Blakiston<br>active frontages    | Brentwood Station Area Redevelopment Plan |  |
| <ul> <li>Encourage trans<br/>the LRT station</li> </ul>    | sit plazas adjacent to                      |                                           |  |
| <ul> <li>Provide a wide r<br/>office and retail</li> </ul> | ange of residential,<br>uses                |                                           |  |
| <ul> <li>Limit auto-orient<br/>washes, large st</li> </ul> | ed uses (car<br>urface parking areas)       |                                           |  |
| IBI IBI GROUP                                              | Brentwood Co-op Workshop<br>City of Calgary | May 27, 2017                              |  |
|                                                            |                                             |                                           |  |