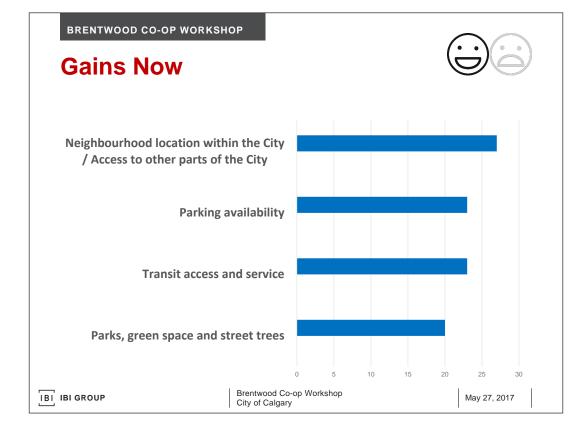

|                        |              |  |  |
| •                | Highest density is located at roadway to reduce shadowi                          |                        |              |  |  |
| ІВІ ІВІ          | IBI GROUP         Brentwood Co-op Workshop           City of Calgary             |                        | May 27, 2017 |  |  |
|                  |                                                                                  |                        |              |  |  |







| BRENTWOOD CO-OP V | The Idea                                    | Ŷ               |
|-------------------|---------------------------------------------|-----------------|
| IBI IBI GROUP     | Brentwood Co-op Workshop<br>City of Calgary | May 27, 2017 23 |







































































IBI IBI GROUP

Brentwood Co-op Workshop City of Calgary

May 27, 2017 58





































JULY 15, 2017





IBI GROUP































IBI GROUP

<page-header><page-header><section-header><section-header><section-header><section-header><image><image><image>



































Defining the cities of tomorrow ibigroup.com